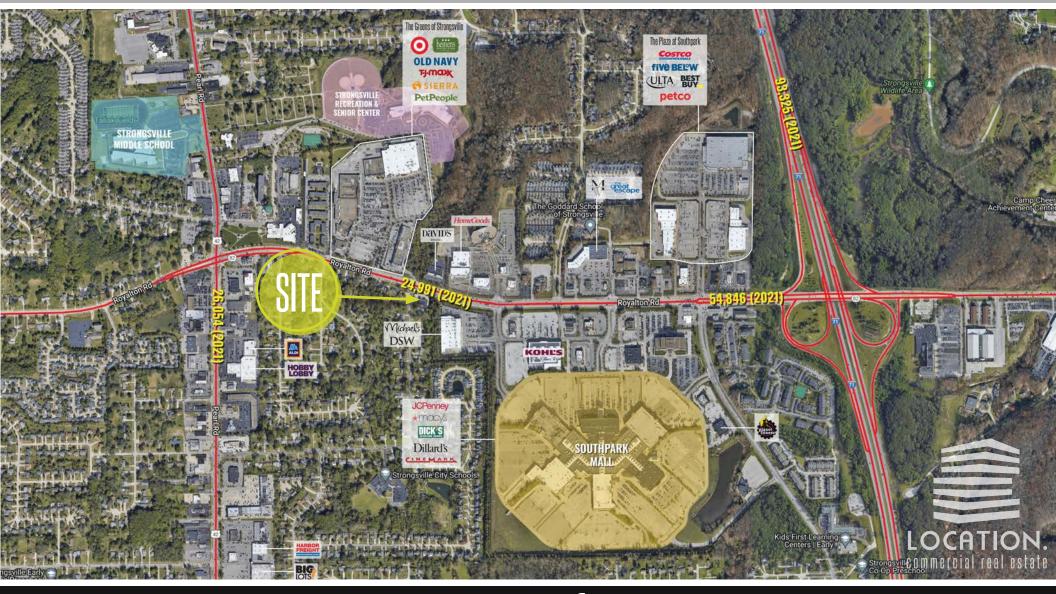

#### TONY CAROSELLO

314.818.1550 (OFFICE) 330.732.7250 (MOBILE) anthony@LocationCRE.com | A N S | L B E R M A N 314.818.1560 (OFFICE) 314.409.9904 (MOBILE) ian@LocationCRE.com

- 2,900 SF RETAIL SPACE AVAILABLE AT THE CORNER OF ROYALTON RD AND ORDNER DR IN STRONGSVILLE, OH
- MONUMENT SIGNAGE AVAILABLE
- UNOBSTRUCTED VISIBILITY TO NEARLY 25,000 VPD ON ROYALTON ROAD
- CLOSE PROXIMITY TO STRONGSVILLE TARGET (412.4K ANNUAL VISITORS) AND SOUTHPARK MALL (1.2M ANNUAL VISITORS) \*DATA PROVIDED BY PLACER.AI
- SHARES TRAFFIC SIGNAL WITH TARGET AND HEINEN'S GROCERY
- LICENSEE LISTED HAS OWNERSHIP INTEREST IN THIS PROPERTY