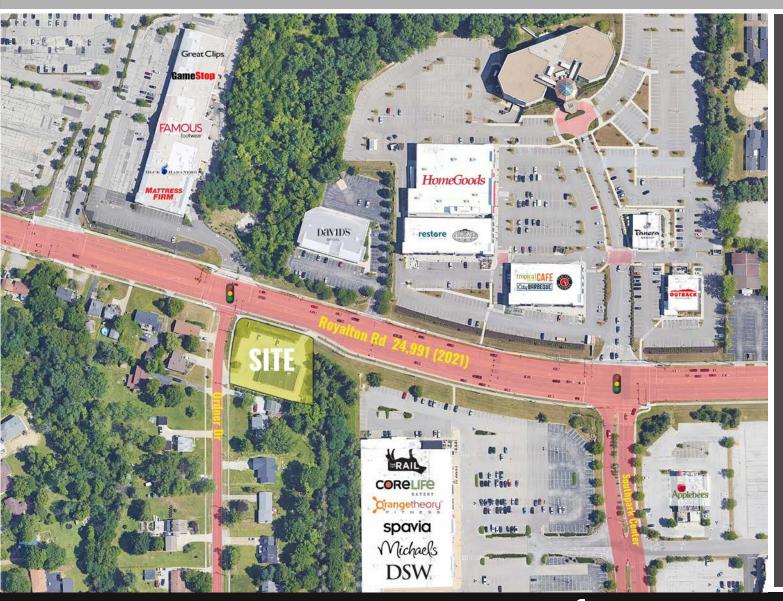

#### TONY CAROSELLO

314.818.1550 (OFFICE) 330.732.7250 (MOBILE) anthony@LocationCRE.com | A N S | L B E R M A N 314.818.1560 (OFFICE) 314.409.9904 (MOBILE) ian@LocationCRE.com

- 2,900 SF RETAIL SPACE AVAILABLE AT THE CORNER OF ROYALTON RD AND ORDNER DR IN STRONGSVILLE, OH
- MONUMENT SIGNAGE AVAILABLE
- UNOBSTRUCTED VISIBILITY TO NEARLY 25,000 VPD ON ROYALTON ROAD
- CLOSE PROXIMITY TO STRONGSVILLE TARGET (412.4K ANNUAL VISITORS) AND SOUTHPARK MALL (1.2M ANNUAL VISITORS) \*DATA PROVIDED BY PLACER.AI
- SHARES TRAFFIC SIGNAL WITH TARGET AND HEINEN'S GROCERY
- LICENSEE LISTED HAS OWNERSHIP INTEREST IN THIS PROPERTY