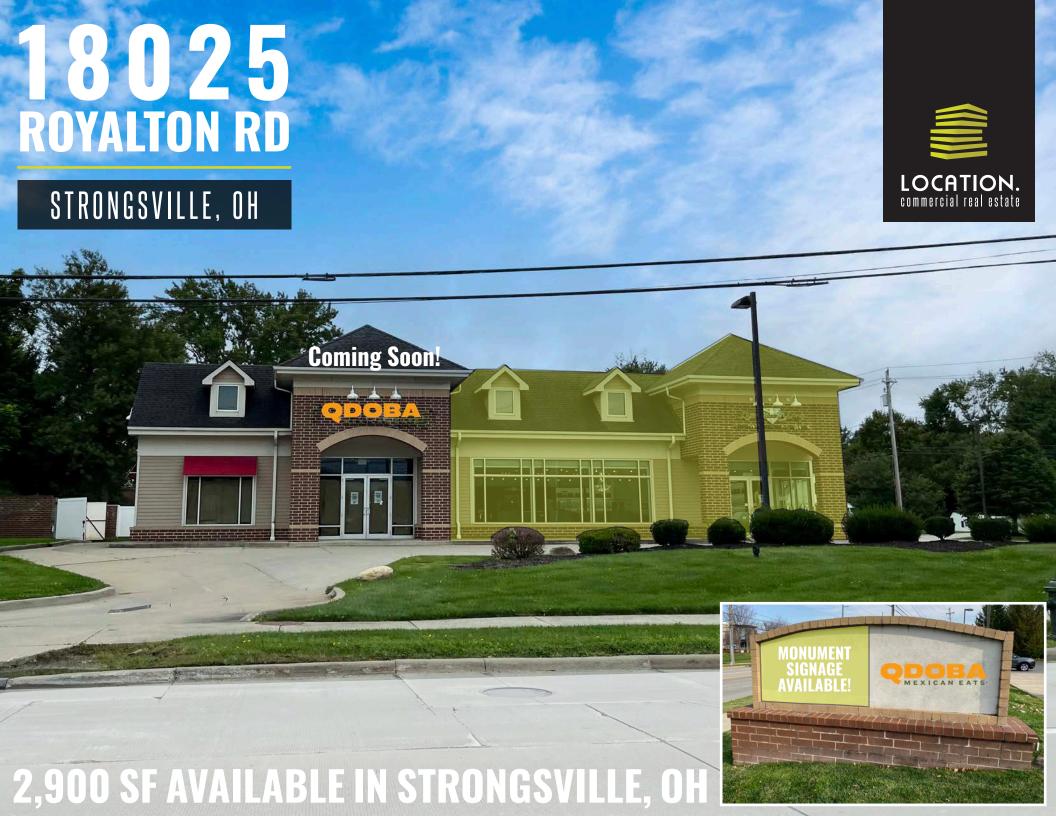

### TONY CAROSELLO

314.818.1550 (OFFICE) 330.732.7250 (MOBILE) anthony@LocationCRE.com IAN SILBERMAN

314.818.1560 (OFFICE) 314.409.9904 (MOBILE) ian@LocationCRE.com

- 2,900 SF RETAIL SPACE AVAILABLE AT THE CORNER OF ROYALTON RD AND ORDNER DR IN STRONGSVILLE, OH
- MONUMENT SIGNAGE AVAILABLE
- UNOBSTRUCTED VISIBILITY TO NEARLY 25,000 VPD ON ROYALTON ROAD
- CLOSE PROXIMITY TO
   STRONGSVILLE TARGET (412.4K
   ANNUAL VISITORS) AND
   SOUTHPARK MALL (1.2M ANNUAL
   VISITORS) \*DATA PROVIDED BY PLACER.AI
- SHARES TRAFFIC SIGNAL WITH TARGET AND HEINEN'S GROCERY
- LICENSEE LISTED HAS OWNERSHIP INTEREST IN THIS
   PROPERTY