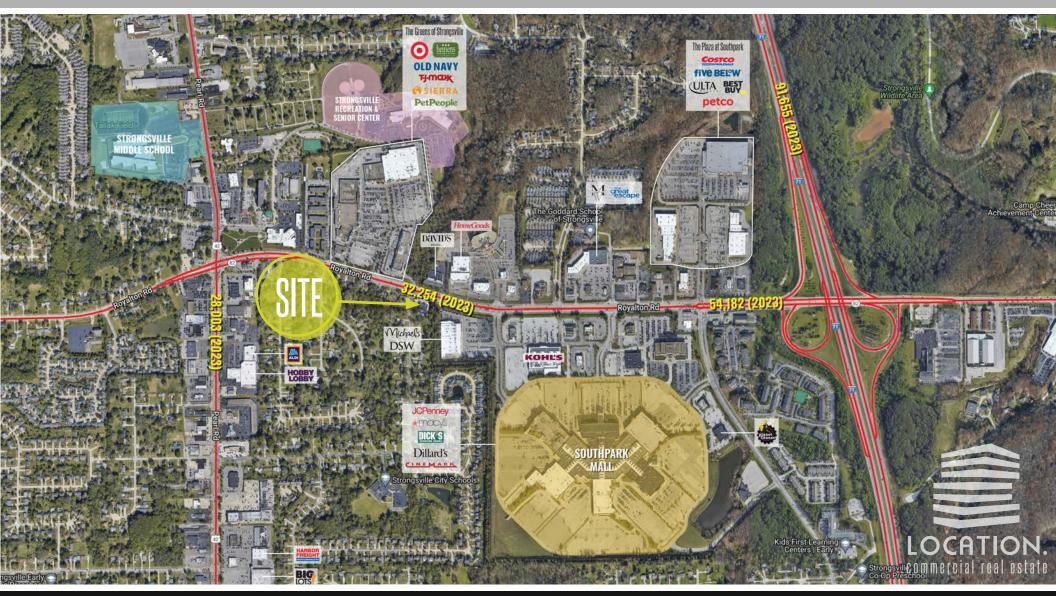

#### AREA RETAIL | RESTAURANTS

Michaels DSW.

spavia

**HomeGoods** 

Median HH Income

\$75,000 to \$100,000

0.000 to \$75,000

Less than \$40,000