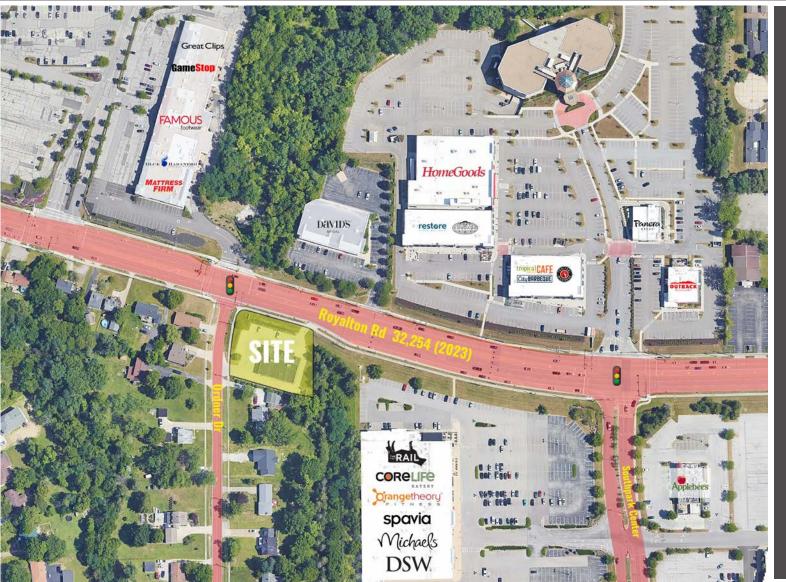

### TONY CAROSELLO

314.818.1550 (OFFICE) 330.732.7250 (MOBILE) anthony@LocationCRE.com IAN SILBERMAN

314.818.1560 (OFFICE) 314.409.9904 (MOBILE) ian@LocationCRE.com

- 2,900 SF RETAIL SPACE AVAILABLE AT THE CORNER OF ROYALTON RD AND ORDNER DR IN STRONGSVILLE, OH
- MONUMENT SIGNAGE AVAILABLE
- UNOBSTRUCTED VISIBILITY TO NEARLY 25,000 VPD ON ROYALTON ROAD
- CLOSE PROXIMITY TO
   STRONGSVILLE TARGET (412.4K
   ANNUAL VISITORS) AND
   SOUTHPARK MALL (1.2M ANNUAL
   VISITORS) \*DATA PROVIDED BY PLACER.AI
- SHARES TRAFFIC SIGNAL WITH TARGET AND HEINEN'S GROCERY
- LICENSEE LISTED HAS OWNERSHIP INTEREST IN THIS
   PROPERTY