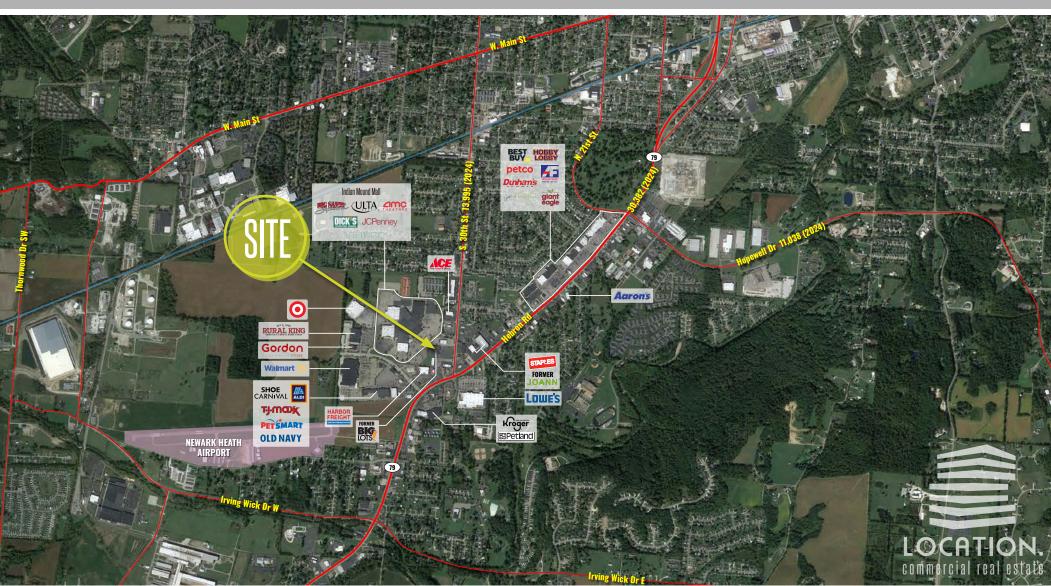

## TONY CAROSELLO

314.818.1550 (OFFICE) 330.732.7250 (MOBILE) anthony@LocationCRE.com IAN SILBERMAN

314.818.1560 (OFFICE) 314.409.9904 (MOBILE) ian@LocationCRE.com

- 40,000 SF RETAIL SPACE AVAILABLE FOR LEASE IN HEATH, OH
- GREAT VISIBILITY AND PYLON
  PRESENCE TO OVER 15,000 VPD ON
  S. 30TH ST
- LOCATED IN THE HEART OF THE RETAIL NODE DIRECTLY ADJACENT TO REGIONAL MALL (1.7M ANNUAL VISITS)
- CLOSE PROXIMITY TO HEATH
  WALMART (2.8M ANNUAL VISITS)
  AND ALDI (306.4K ANNUAL VISITS)
- PLEASE CONTACT BROKER FOR PRICING AND ADDITIONAL INFORMATION