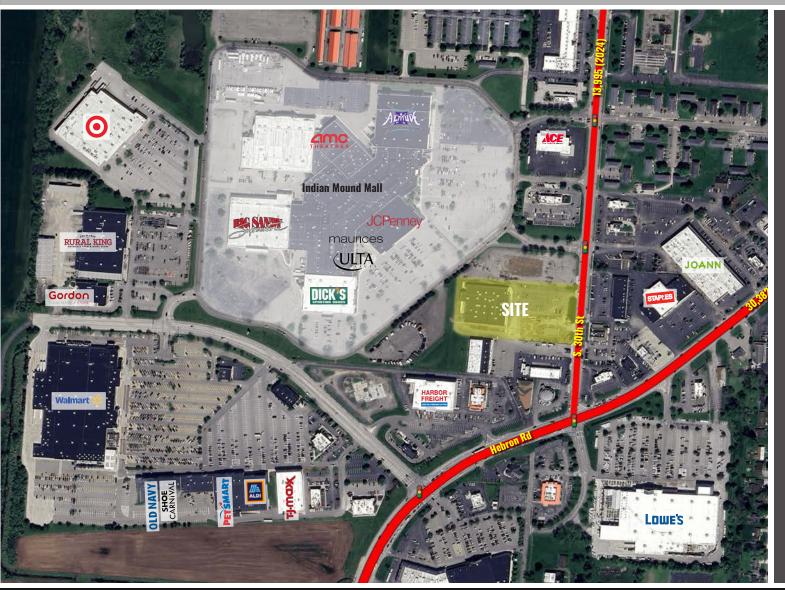

# 851 S. 30TH STREET

**ZOOM AERIAL + DETAILS** 

## TONY CAROSELLO

314.818.1550 (OFFICE) 330.732.7250 (MOBILE) anthony@LocationCRE.com IAN SILBERMAN

314.818.1560 (OFFICE) 314.409.9904 (MOBILE) ian@LocationCRE.com

- 40,000 SF RETAIL SPACE AVAILABLE FOR LEASE IN HEATH, OH
- GREAT VISIBILITY AND PYLON
  PRESENCE TO OVER 15,000 VPD ON
  S. 30TH ST
- LOCATED IN THE HEART OF THE RETAIL NODE DIRECTLY ADJACENT TO REGIONAL MALL (1.7M ANNUAL VISITS)
- CLOSE PROXIMITY TO HEATH
  WALMART (2.8M ANNUAL VISITS)
  AND ALDI (306.4K ANNUAL VISITS)
- PLEASE CONTACT BROKER FOR PRICING AND ADDITIONAL INFORMATION