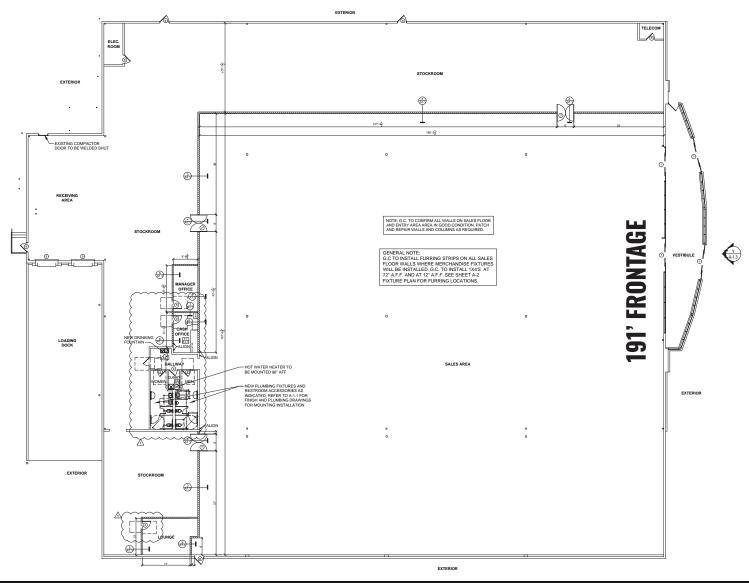

## TONY CAROSELLO

314.818.1550 (OFFICE) 330.732.7250 (MOBILE) anthony@LocationCRE.com IAN SILBERMAN

314.818.1560 (OFFICE) 314.409.9904 (MOBILE) ian@LocationCRE.com

- 40,000 SF RETAIL SPACE AVAILABLE FOR LEASE IN HEATH, OH
- GREAT VISIBILITY AND PYLON
  PRESENCE TO OVER 15,000 VPD ON
  S. 30TH ST
- LOCATED IN THE HEART OF THE RETAIL NODE DIRECTLY ADJACENT TO REGIONAL MALL (1.7M ANNUAL VISITS)
- CLOSE PROXIMITY TO HEATH
  WALMART (2.8M ANNUAL VISITS)
  AND ALDI (306.4K ANNUAL VISITS)
- PLEASE CONTACT BROKER FOR PRICING AND ADDITIONAL INFORMATION