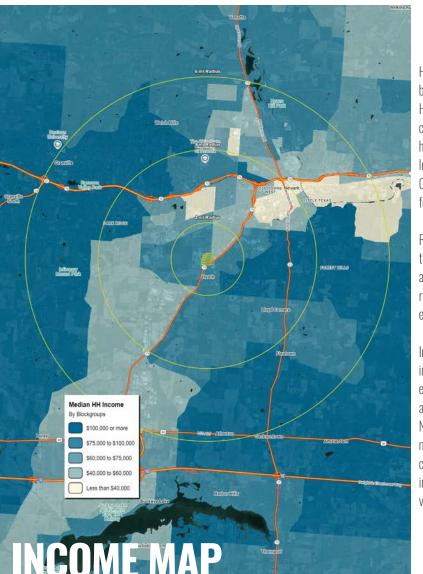

#### TRADE AREA OVERVIEW

**DEMOGRAPHICS** 

Heath, Ohio, is a growing city in Licking County. Its economy benefits from a mix of industrial, retail, and service sectors. Heath is home to several manufacturing and technology companies, including Boeing and Owens Corning, which have a strong presence in the region and provide many local jobs. The Central Ohio Aerospace and Technology Center (COATC) is another key driver of the city's economy, focusing on aerospace and defense manufacturing.

Retail also plays a significant role in Heath's economy, with with the city serving as a major shopping hub for the surrounding areas. The city is conveniently located along major transportation routes like State Route 79 and U.S. Route 40, giving businesses easy access to the larger Columbus metropolitan area.

In recent years, the city has focused on infrastructure improvements, investing in roadways, public services, and economic development projects to enhance quality of life and promote further business growth. Heath is also near Newark, the county seat, allowing residents access to even more cultural, educational, and healthcare amenities. The city maintains a steady mix of residential, commercial, and industrial growth, balancing its small-town feel with economic vitality.

|               | 1 mile   | 3 miles  | 5 miles  |
|---------------|----------|----------|----------|
| POPULATION    | 5,072    | 36,880   | 72,357   |
| HOUSEHOLDS    | 2,168    | 15,504   | 29,746   |
| EMPLOYEES     | 3,549    | 17,239   | 29,030   |
| MED HH INCOME | \$69,696 | \$70,075 | \$71,916 |