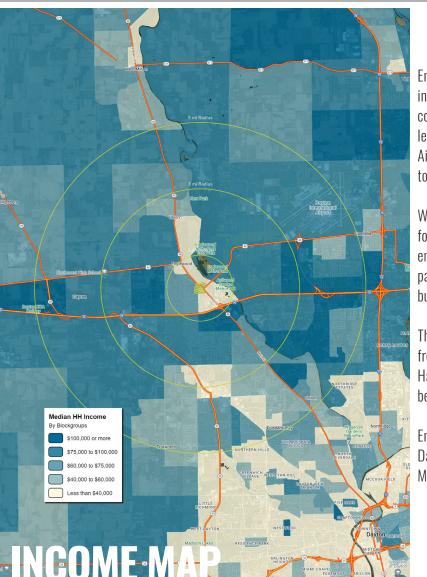

|               | 1 mile   | 3 miles  | 5 miles  |
|---------------|----------|----------|----------|
| POPULATION    | 5,742    | 33,414   | 70,837   |
| HOUSEHOLDS    | 2,504    | 13,966   | 30,488   |
| EMPLOYEES     | 2,783    | 13,942   | 25,117   |
| MED HH INCOME | \$55,170 | \$69,126 | \$63,905 |