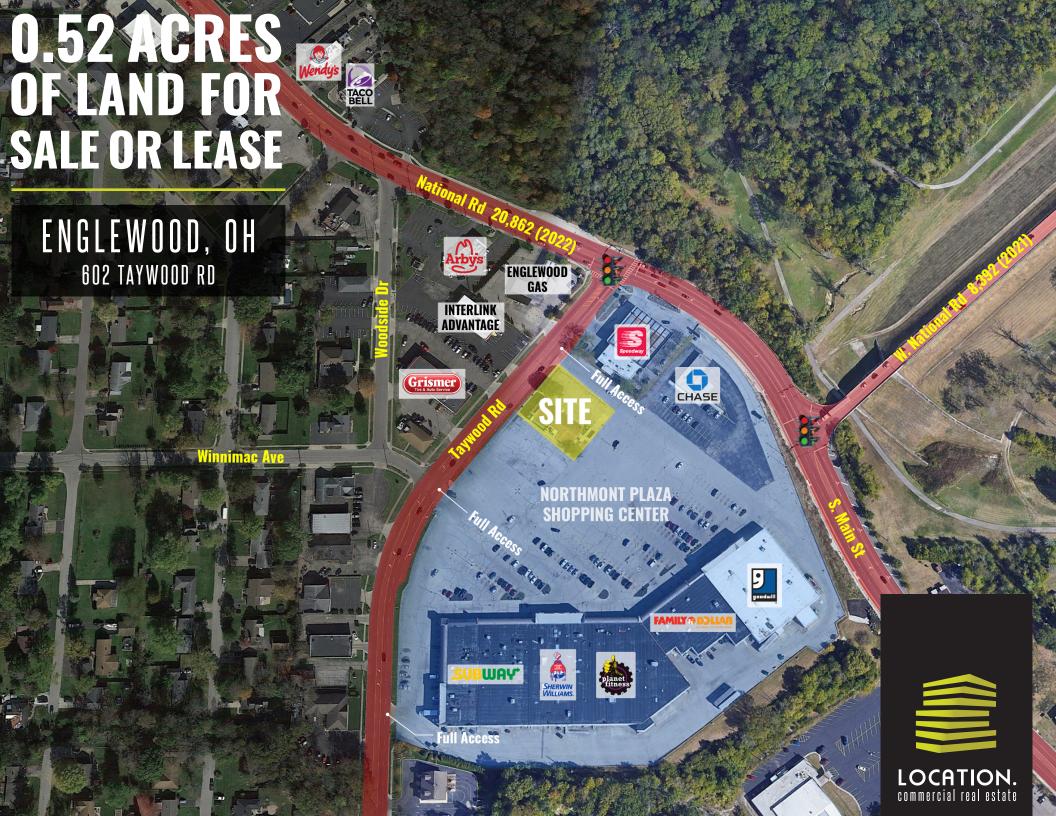

## TONY CAROSELLO IAN SILBERMAN

614.943.8343 (OFFICE) 330.732.7250 (MOBILE) Anthony@LocationCRE.com 314.818.1550 (OFFICE) 314.409.9904 (MOBILE) lan@LocationCRE.com

- 0.52 ACRES AVAILABLE
- OUTPARCEL TO NORTHMONT PLAZA 132,276 SF CENTER WITH NATIONAL TENANT MIX
- BUSY COMMERCIAL AND RETAIL CORRIDOR OF ENGLEWOOD
- LOCATED ON TAYWOOD RD AT NATIONAL RD
- CONVENIENT ACCESS TO 1-70
- SALE PRICE: \$225,000
- LICENSEE LISTED HAS OWNERSHIP INTEREST IN THIS PROPERTY.