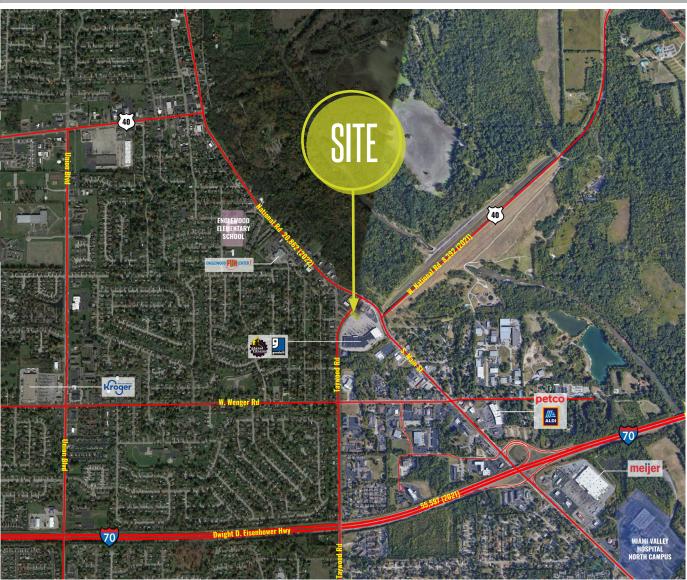

TONY CAROSELLO IAN SILBERMAN

614.943.8343 (OFFICE) 330.732.7250 (MOBILE) Anthony@LocationCRE.com 314.818.1550 (OFFICE) 314.409.9904 (MOBILE) Ian@LocationCRE.com

TRADE AREA OVERVIEW

**DEMOGRAPHICS** 

Englewood, OH is a northern suburb of Dayton located in Montgomery County. Englewood is a thriving community uniquely located in the Dayton metro area, less than 10 minutes from the Dayton International Airport, and positioned with two direct access points to Interstate 70, and just 5 miles west of Interstate 75.

With outstanding access, Englewood is ideally situated for residents and businesses. The city boasts a strong employee base, diverse housing choices, numerous parks with outdoor recreational opportunities, and a business-friendly municipal government.