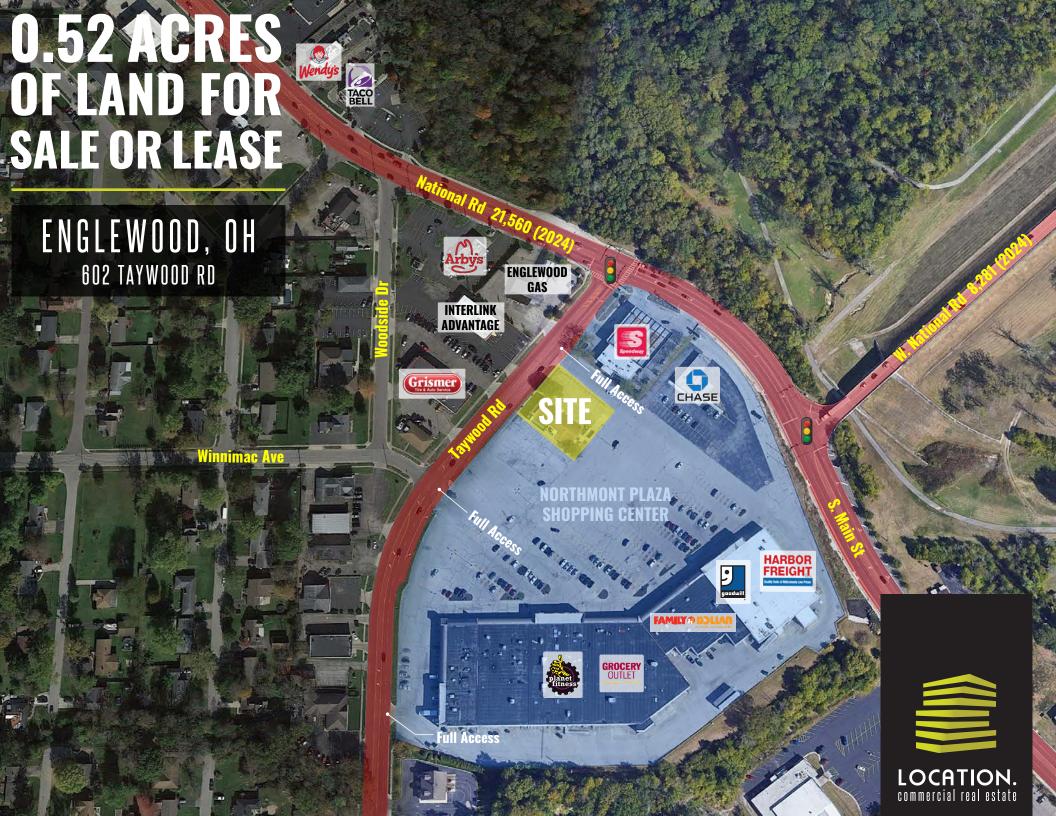

# TONY CAROSELLO IAN SILBERMAN

614.401.8110 (OFFICE) 330.732.7250 (MOBILE) Anthony@LocationCRE.com 314.818.1550 (OFFICE) 314.409.9904 (MOBILE) lan@LocationCRE.com

- 0.52 ACRES AVAILABLE
- OUTPARCEL TO NORTHMONT PLAZA 132,276 SF CENTER WITH NATIONAL TENANT MIX
- BUSY COMMERCIAL AND RETAIL CORRIDOR OF ENGLEWOOD
- LOCATED ON TAYWOOD RD AT NATIONAL RD
- CONVENIENT ACCESS TO 1-70
- SALE PRICE: \$225,000
- LICENSEE LISTED HAS OWNERSHIP INTEREST IN THIS PROPERTY.