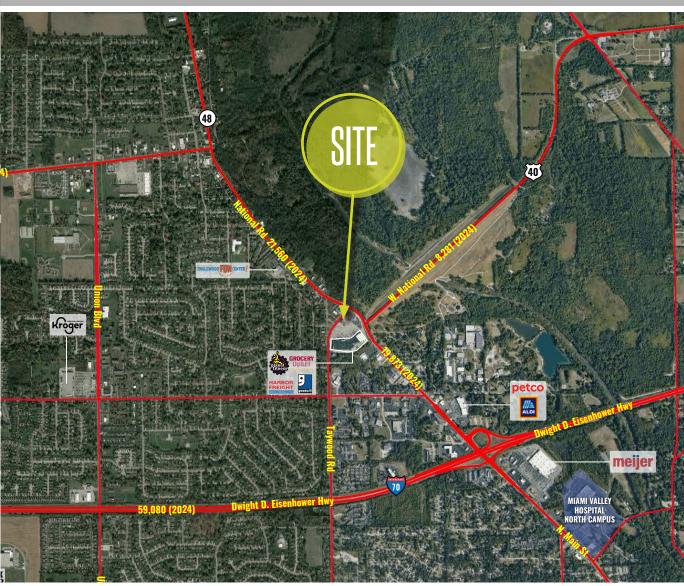

### TRADE AREA OVERVIEW

Englewood, OH is a northern suburb of Dayton located in Montgomery County. Englewood is a thriving community uniquely located in the Dayton metro area, less than 10 minutes from the Dayton International Airport, and positioned with two direct access points to Interstate 70, and just 5 miles west of Interstate 75.

With outstanding access, Englewood is ideally situated for residents and businesses. The city boasts a strong employee base, diverse housing choices, numerous parks with outdoor recreational opportunities, and a businessfriendly municipal government.