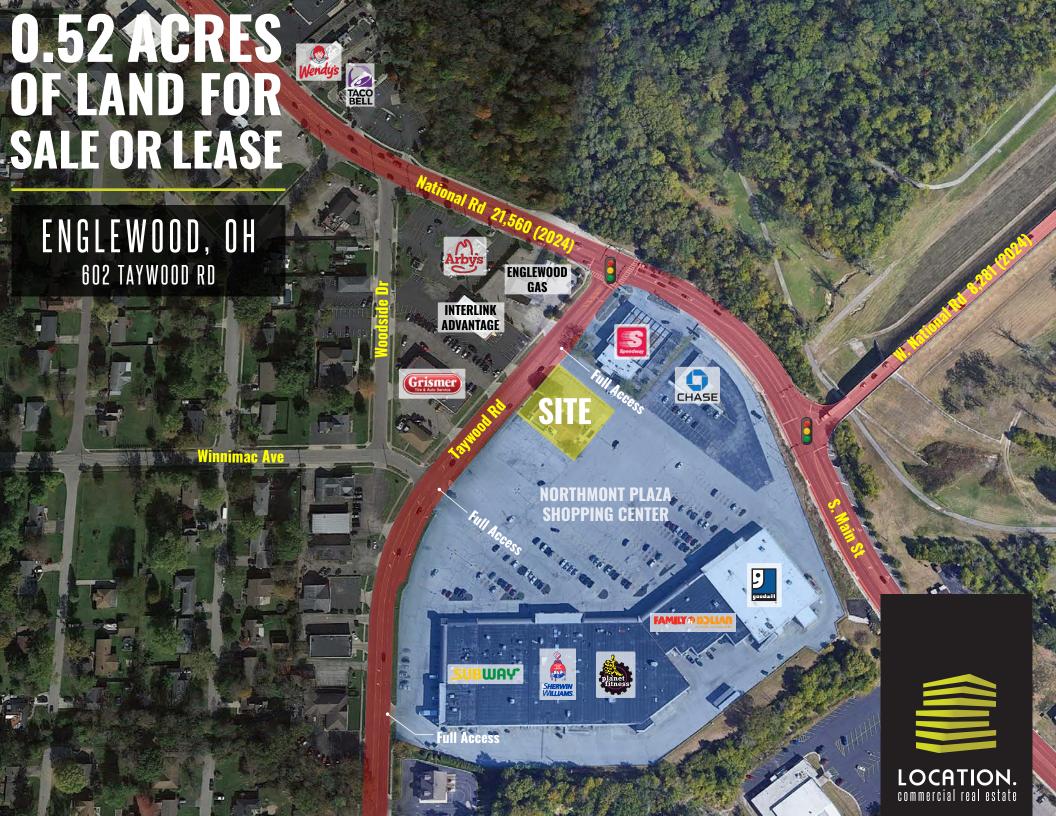

## TONY CAROSELLO IAN SILBERMAN

614.401.8110 (OFFICE) 330.732.7250 (MOBILE) Anthony@LocationCRE.com 314.818.1550 (OFFICE) 314.409.9904 (MOBILE) lan@LocationCRE.com

- 0.52 ACRES AVAILABLE
- OUTPARCEL TO NORTHMONT PLAZA 132,276 SF CENTER WITH NATIONAL TENANT MIX
- BUSY COMMERCIAL AND RETAIL CORRIDOR OF ENGLEWOOD
- LOCATED ON TAYWOOD RD AT NATIONAL RD
- CONVENIENT ACCESS TO 1-70
- SALE PRICE: \$225,000
- LICENSEE LISTED HAS OWNERSHIP INTEREST IN THIS PROPERTY.