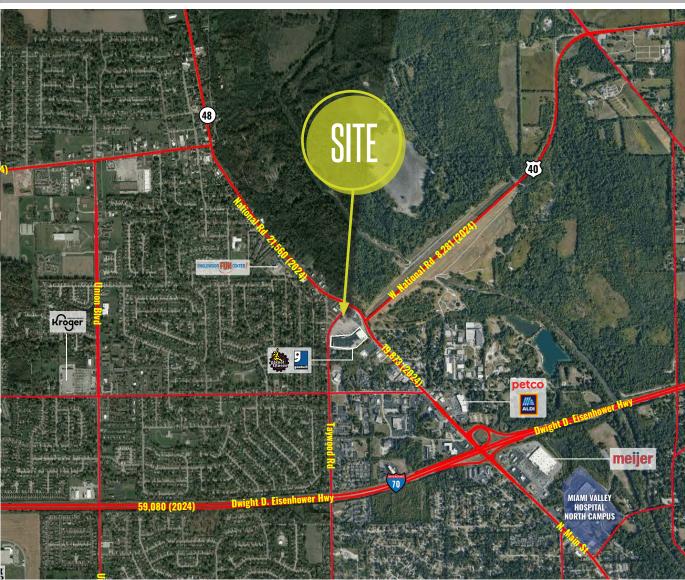

## TRADE AREA OVERVIEW

Englewood, OH is a northern suburb of Dayton located in Montgomery County. Englewood is a thriving community uniquely located in the Dayton metro area, less than 10 minutes from the Dayton International Airport, and positioned with two direct access points to Interstate 70, and just 5 miles west of Interstate 75.

With outstanding access, Englewood is ideally situated for residents and businesses. The city boasts a strong employee base, diverse housing choices, numerous parks with outdoor recreational opportunities, and a business-friendly municipal government.