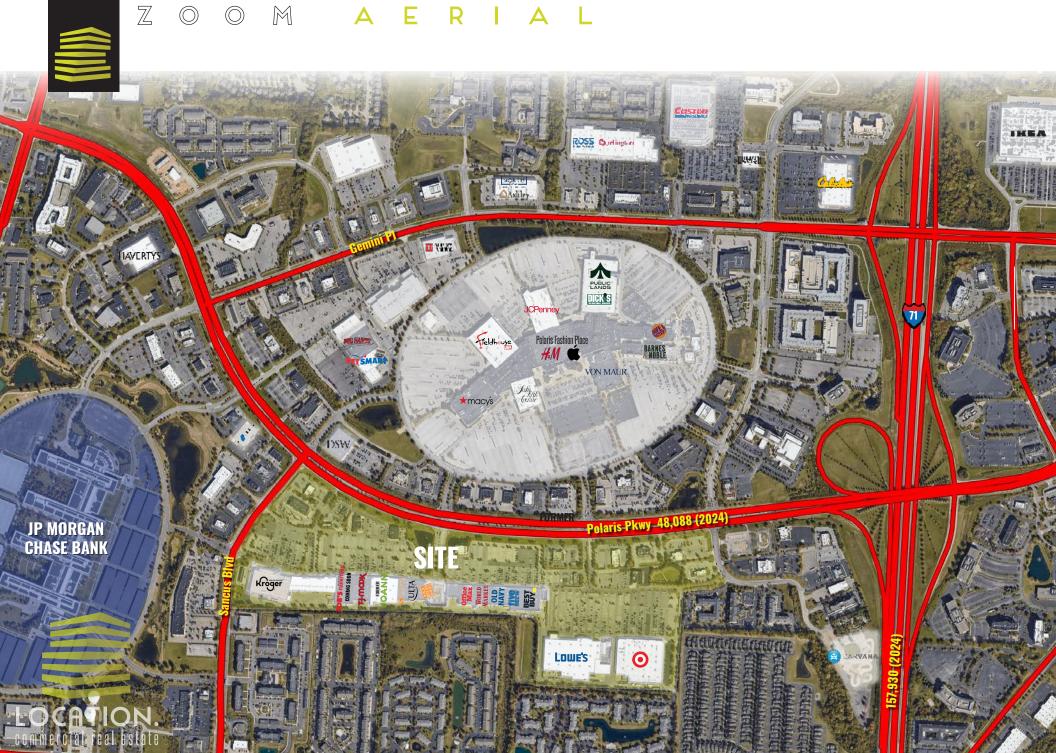

The center is located across from Polaris Fashion Mall and offers easy access from I-71.

WORLD MARKET.

LOWE'S

BARNES &NOBLE

S I T E P L A 1

MARKET AERIAL

f 💿 in 🖫 R E និងបង្គុំខ្លួន www.Location CR E.com