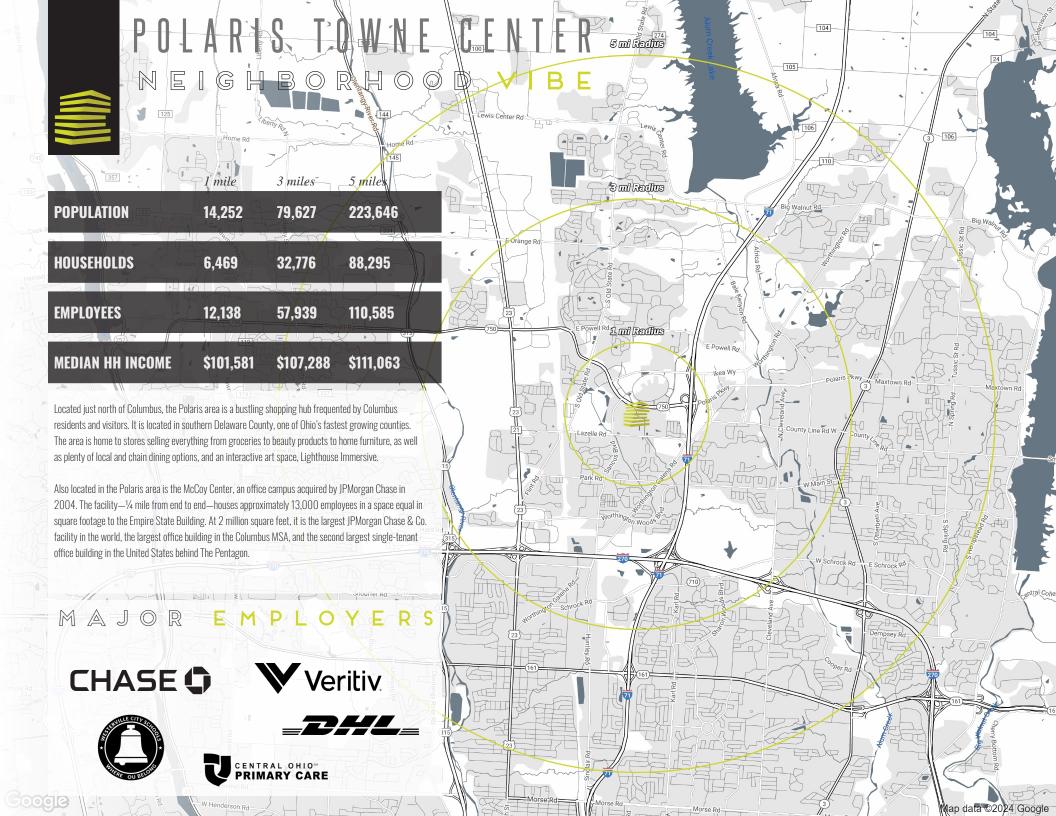

Polaris Towne Center is a 730,131-squarefoot retail property located in Franklin County at 1319 Polaris Parkway in Columbus, Ohio. Polaris Towne Center is the dominant power center in the fast-growing northern Columbus submarket.