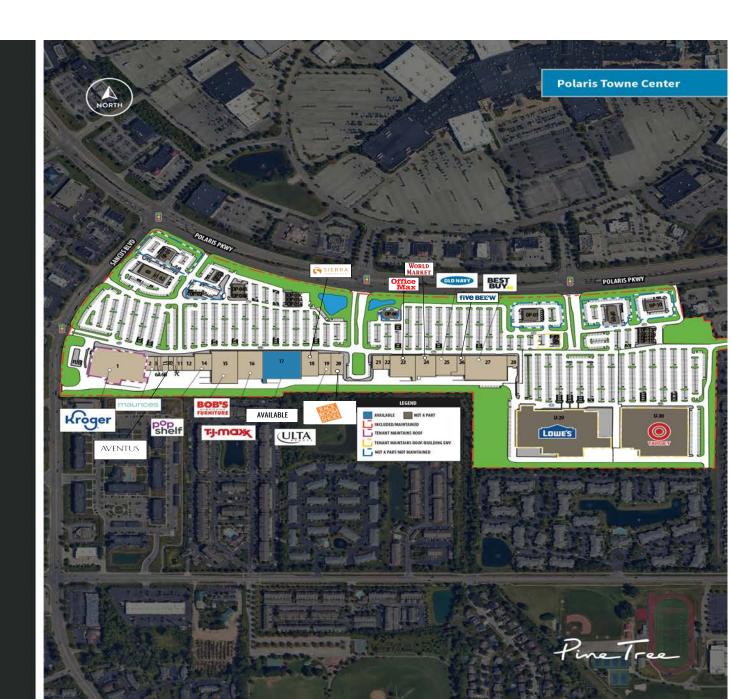

The center is located across from Polaris Fashion Mall and offers easy access from I-71.

WORLD MARKET.

LOWE'S

BARNES &NOBLE

S I T E P L A 1

#### **Tenant Roster**

| UNIT | TENANT                   | SF     |
|------|--------------------------|--------|
| 1    | Kroger                   | 68,411 |
| 2    | Maurice's                | 5,300  |
| 5    | GNC                      | 1,500  |
| 6A   | UPaint Pottery Studio    | 1,957  |
| 6B   | Waxxpot                  | 1,532  |
| 7A   | Aventus Nail Salon       | 2,486  |
| 7В   | Visionworks              | 3,316  |
| 7C   | Crumbl Cookies           | 1,984  |
| 11   | Torrid                   | 3,000  |
| 12   | Lane Bryant/Cacique      | 7,500  |
| 14   | PopShelf                 | 12,000 |
| 15   | Bob's Discount Furniture | 35,100 |
| 16   | TJ Maxx                  | 30,000 |
| 17   | AVAILABLE                | 2,486  |
| 18   | Sierra                   | 18,067 |
| 19   | Ulta Beauty              | 11,955 |
| 20   | Rack Room                | 11,367 |
| 21   | J Crew Factory           | 6,000  |
| 22   | Bath & Body Works        | 4,000  |
| 23   | OfficeMax                | 23,500 |
| 24   | World Market             | 18,300 |
| 25   | Old Navy                 | 17,700 |
| 26   | Five Below               | 7,500  |
| 27   | Best Buy                 | 45,000 |
| 28   | Kidstrong                | 4,800  |