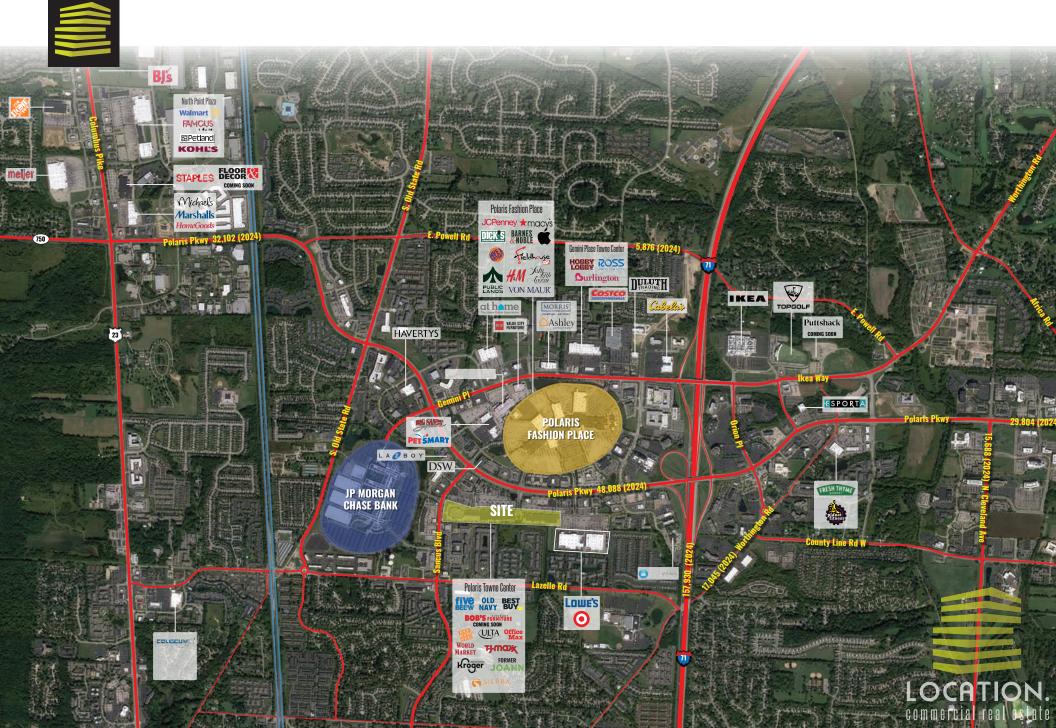

Polaris Towne Center is a 730,131-squarefoot retail property located in Franklin County at 1319 Polaris Parkway in Columbus, Ohio. Polaris Towne Center is the dominant power center in the fast-growing northern Columbus submarket.

The center is located across from Polaris Fashion Mall and offers easy access from I-71.

WORLD MARKET.

LOWE'S

BARNES &NOBLE

S I T E P L A 1