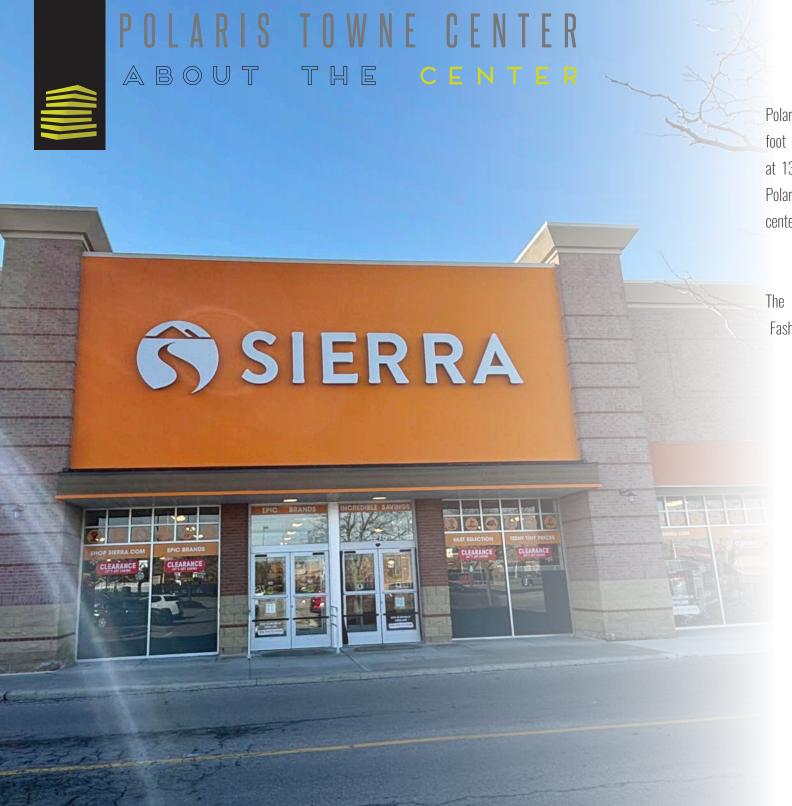

Polaris Towne Center is a 730,131-squarefoot retail property located in Franklin County at 1319 Polaris Parkway in Columbus, Ohio. Polaris Towne Center is the dominant power center in the fast-growing northern Columbus submarket.