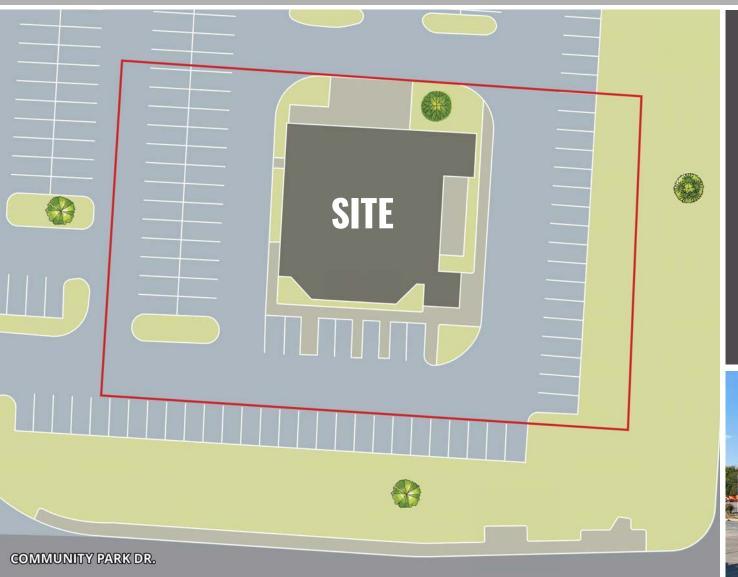

### TONY CAROSELLO

314.818.1550 (OFFICE) 330.732.7250 (MOBILE) anthony@LocationCRE.com IAN SILBERMAN

314.818.1560 (OFFICE) 314.409.9904 (MOBILE) ian@LocationCRE.com

- FORMER O'CHARLEY'S RESTAURANT AVAILABLE FOR SALE OR LEASE IN COLUMBUS, OH
- 7,260 SF BUILDING ON 0.89 ACRE OUTPARCEL OF HOME DEPOT (765.8K VISITS ANNUALLY)
- GREAT VISIBILITY TO OVER 38,000 VPD ON CLEVELAND AVE WITH CLOSE PROXIMITY TO 1-270 EXIT
- EXCELLENT PARKING WITH NON-EXCLUSIVE EASEMENT RIGHTS TO ADDITIONAL PARKING ON HOME DEPOT PARCEL
- PLEASE CONTACT BROKER FOR PRICING AND ADDITIONAL INFORMATION

# 6285 CLEVELAND AVE

ZOOM AERIAL