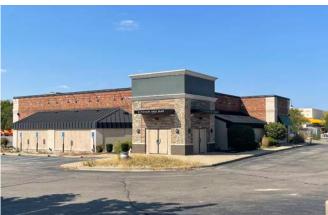

### TONY CAROSELLO

314.818.1550 (OFFICE) 330.732.7250 (MOBILE) anthony@LocationCRE.com IAN SILBERMAN

314.818.1560 (OFFICE) 314.409.9904 (MOBILE) ian@LocationCRE.com

- FORMER O'CHARLEY'S RESTAURANT AVAILABLE FOR SALE OR LEASE IN COLUMBUS, OH
- 7,260 SF BUILDING ON 0.89 ACRE OUTPARCEL OF HOME DEPOT (765.8K VISITS ANNUALLY)
- GREAT VISIBILITY TO OVER 38,000 VPD ON CLEVELAND AVE WITH CLOSE PROXIMITY TO 1-270 EXIT
- EXCELLENT PARKING WITH NON-EXCLUSIVE EASEMENT RIGHTS TO ADDITIONAL PARKING ON HOME DEPOT PARCEL
- PLEASE CONTACT BROKER FOR PRICING AND ADDITIONAL INFORMATION