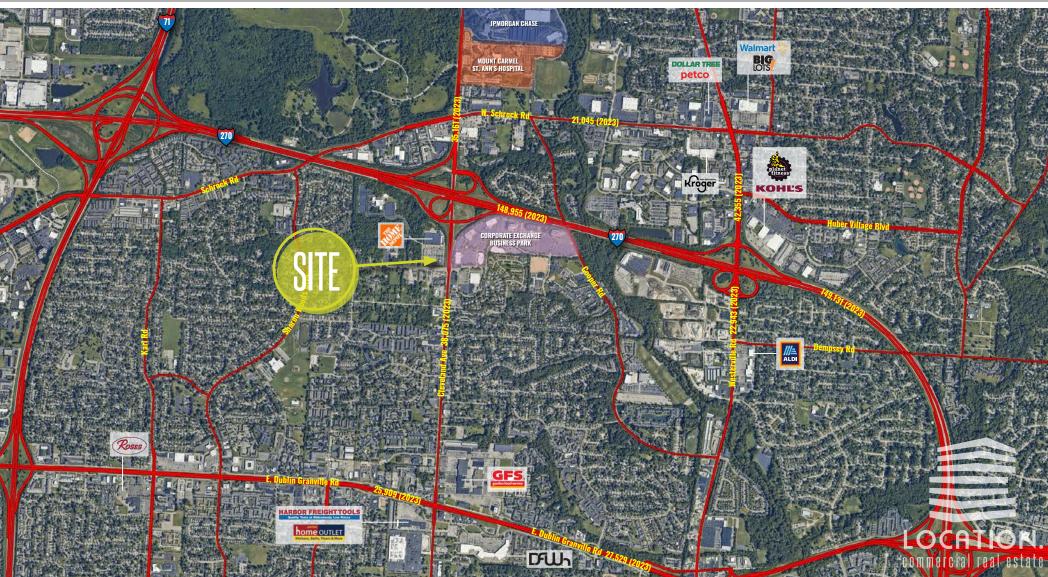

The northwest part of Columbus serves a densely populated area. This retail hub draws a broad audience from surrounding neighborhoods, offering a wide array of shopping, dining, and service options.

Westerville, a neighboring suburb, is home to notable institutions such as Mount Carmel St. Ann's Hospital and major employers like JP Morgan Chase, which has a significant presence in the area.

### TONY CAROSELLO

314.818.1550 (OFFICE) 330.732.7250 (MOBILE) anthony@LocationCRE.com IAN SILBERMAN

314.818.1560 (OFFICE) 314.409.9904 (MOBILE) ian@LocationCRE.com

- FORMER O'CHARLEY'S RESTAURANT AVAILABLE FOR SALE OR LEASE IN COLUMBUS, OH
- 7,260 SF BUILDING ON 0.89 ACRE OUTPARCEL OF HOME DEPOT (765.8K VISITS ANNUALLY)
- GREAT VISIBILITY TO OVER 38,000 VPD ON CLEVELAND AVE WITH CLOSE PROXIMITY TO 1-270 EXIT
- EXCELLENT PARKING WITH NON-EXCLUSIVE EASEMENT RIGHTS TO ADDITIONAL PARKING ON HOME DEPOT PARCEL
- PLEASE CONTACT BROKER FOR PRICING AND ADDITIONAL INFORMATION