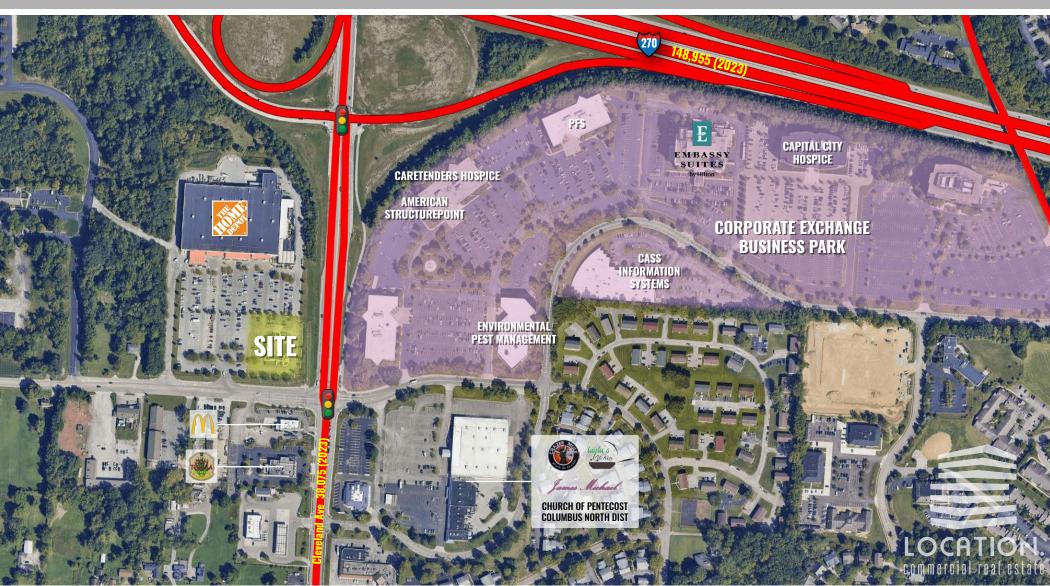

# 6285 CLEVELAND AVE

ZOOM AERIAL

### TONY CAROSELLO

314.818.1550 (OFFICE) 330.732.7250 (MOBILE) anthony@LocationCRE.com IAN SILBERMAN

314.818.1560 (OFFICE) 314.409.9904 (MOBILE) ian@LocationCRE.com

- FORMER O'CHARLEY'S RESTAURANT AVAILABLE FOR SALE OR LEASE IN COLUMBUS, OH
- 7,260 SF BUILDING ON 0.89 ACRE OUTPARCEL OF HOME DEPOT (765.8K VISITS ANNUALLY)
- GREAT VISIBILITY TO OVER 38,000 VPD ON CLEVELAND AVE WITH CLOSE PROXIMITY TO 1-270 EXIT
- EXCELLENT PARKING WITH NON-EXCLUSIVE EASEMENT RIGHTS TO ADDITIONAL PARKING ON HOME DEPOT PARCEL
- PLEASE CONTACT BROKER FOR PRICING AND ADDITIONAL INFORMATION