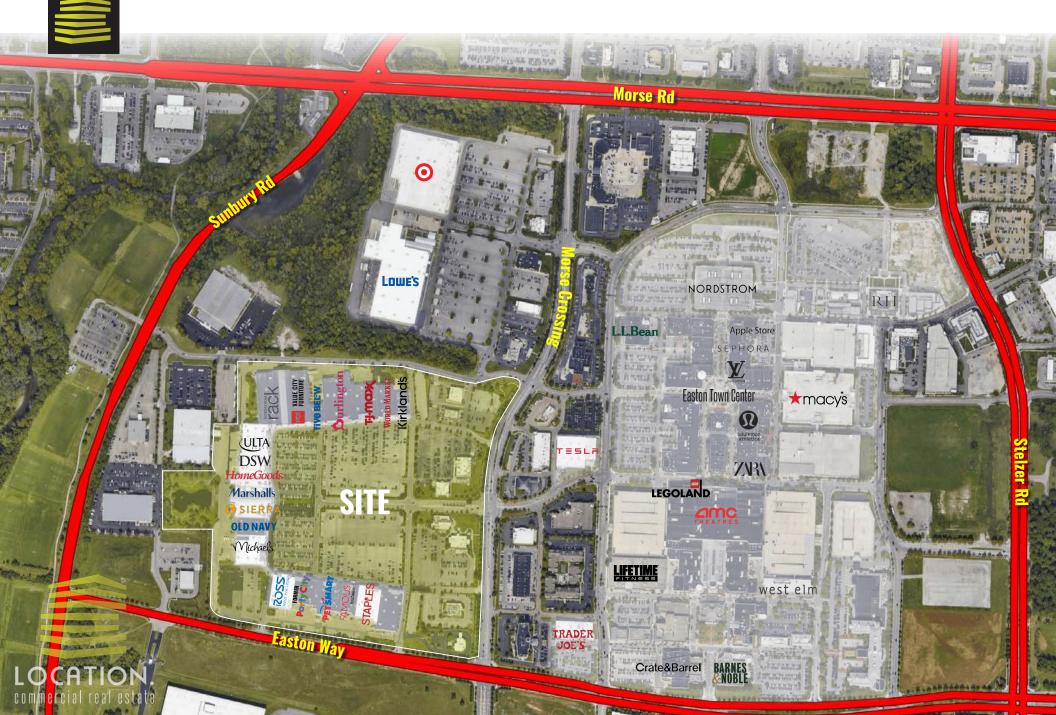

# BASSON BASSON BASSON BASSON BASSON BASSON BASSON BASSON

rter's

**OSHKOSH** 

ST-ROA

PARKING

S500 FINE

R-D

T?

Pine Tree



#### EASTON MARKET ABOUT THE CENTER

101- 1- GIR

1. 18 100 iBV

Easton Market is a 552,280-square-foot retail property located in Franklin County at Morse Crossing and Easton Way in Columbus, Ohio.

Easton Market is positioned in the dominant regional trade area, adjacent to Easton Town Center. The center offers easy access from I-270 and is located near John Glenn Columbus International Airport, as well as the corporate headquarters of several large companies including LBrands, Bread Financial, Safe Auto Insurance, Huntington Bank and Chase Bank.







## EASTON MARKET SITE PLAN







### EASTON MARKET MARKET AERIAL



## LOCATION. commercial real estate

TONY CAROSELLO330.732.7250 (mobile)Anthony@LocationCRE.comIAN SILBERMAN314.409.9904 (mobile)Ian@LocationCRE.com

#### f 🖸 in FRESSUX

THE INFORMATION IN THIS FLYER HAS BEEN OBTAINED FROM SOURCES BELIEVED RELIABLE. WHILE WE DO NOT DOUBT ITS ACCURACY, WE HAVE NOT VERIFIED IT AND MAKE NO GUARANTEE ABOUT IT. IT IS YOUR RESPONSIBILITY TO INDEPENDENTLY CONFIRM ITS ACCURACY AND COMPLETENESS. ANY PROJECTIONS, OPINIONS, ASSUMPTIONS OR ESTIMATES USED ARE FOR EXAMPLE ONLY AND DO NOT REPRESENT THE CURRENT OR FUTURE PERFORMANCE OF THE PROPERTY. THE VALUE OF THIS TRANSACTION TO YOU DEPENDS ON TAX AND OTHER FACTORS WHICH SHOULD BE EVALUATED BY YOUR TAX, FINANCIAL AND LEGAL ADVISORS. YOU AND YOUR ADVISORS SHOULD CONDUCT A CAREFUL, I