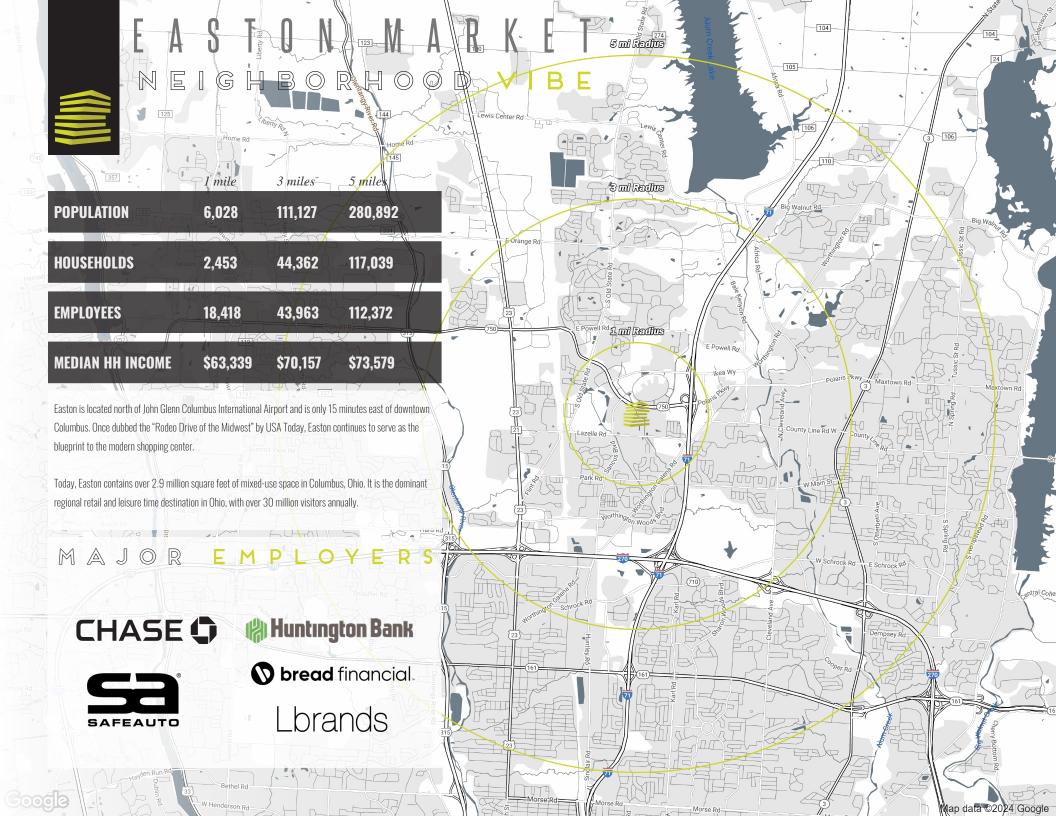

#### EASTON MARKET ABOUT THE CENTER

101- 1- GIR

1. 18 100 iBV

Easton Market is a 552,280-square-foot retail property located in Franklin County at Morse Crossing and Easton Way in Columbus, Ohio.

Easton Market is positioned in the dominant regional trade area, adjacent to Easton Town Center. The center offers easy access from I-270 and is located near John Glenn Columbus International Airport, as well as the corporate headquarters of several large companies including LBrands, Bread Financial, Safe Auto Insurance, Huntington Bank and Chase Bank.