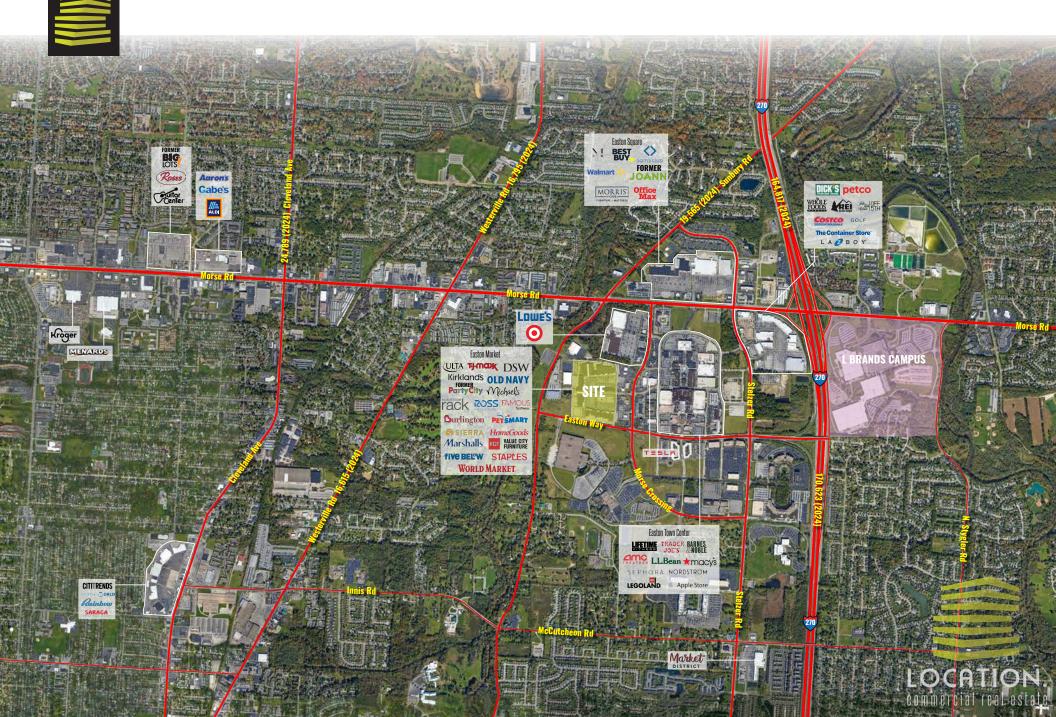

# BASSON BASSON BASSON BASSON BASSON BASSON BASSON BASSON

rter's

**OSHKOSH** 

ST-ROA

PARKING

S500 FINE

R-D

T?

Pine Tree



#### EASTON MARKET ABOUT THE CENTER

101- 1- GIR

1. 18 100 iBV

Easton Market is a 552,280-square-foot retail property located in Franklin County at Morse Crossing and Easton Way in Columbus, Ohio.

Easton Market is positioned in the dominant regional trade area, adjacent to Easton Town Center. The center offers easy access from I-270 and is located near John Glenn Columbus International Airport, as well as the corporate headquarters of several large companies including LBrands, Bread Financial, Safe Auto Insurance, Huntington Bank and Chase Bank.







## EASTON MARKET SITE PLAN







### EASTON MARKET MARKET AERIAL



## LOCATION. commercial real estate

TONY CAROSELLO330.732.7250 (mobile)Anthony@LocationCRE.comIAN SILBERMAN314.409.9904 (mobile)Ian@LocationCRE.com

#### f 🖸 in FRESSUX

THE INFORMATION IN THIS FLYER HAS BEEN OBTAINED FROM SOURCES BELIEVED RELIABLE. WHILE WE DO NOT DOUBT ITS ACCURACY, WE HAVE NOT VERIFIED IT AND MAKE NO GUARANTEE ABOUT IT. IT IS YOUR RESPONSIBILITY TO INDEPENDENTLY CONFIRM ITS ACCURACY AND COMPLETENESS. ANY PROJECTIONS, OPINIONS, ASSUMPTIONS OR ESTIMATES USED ARE FOR EXAMPLE ONLY AND DO NOT REPRESENT THE CURRENT OR FUTURE PERFORMANCE OF THE PROPERTY. THE VALUE OF THIS TRANSACTION TO YOU DEPENDS ON TAX AND OTHER FACTORS WHICH SHOULD BE EVALUATED BY YOUR TAX, FINANCIAL AND LEGAL ADVISORS. YOU AND YOUR ADVISORS SHOULD CONDUCT A CAREFUL, INDEPENDENT INVESTIGATION OF THE PRO