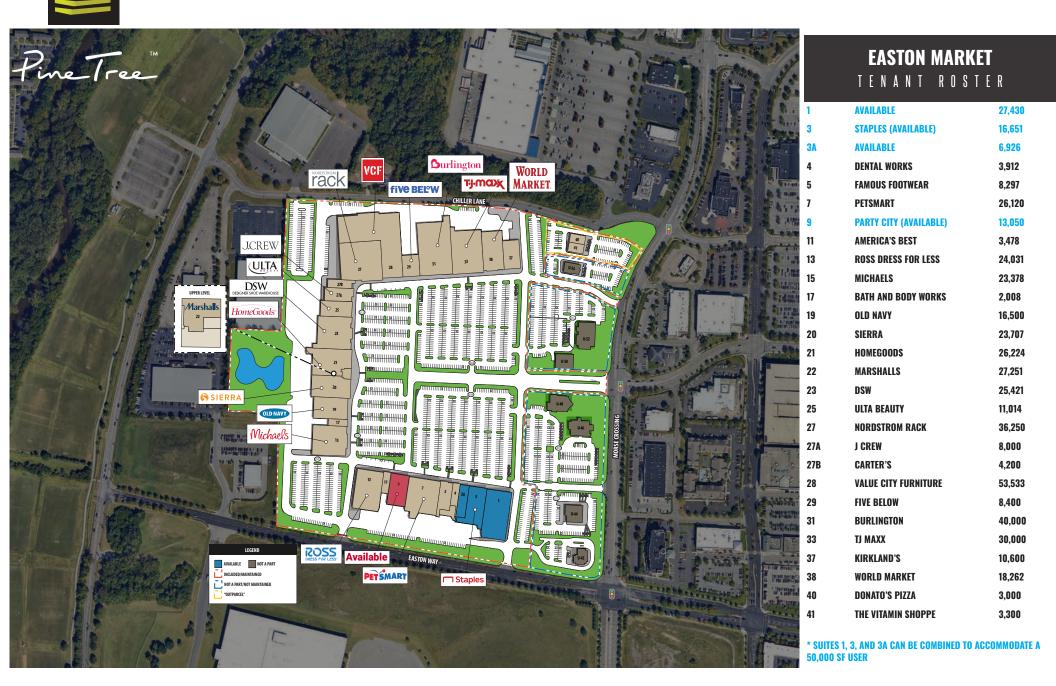

# BASSON BASSON BASSON BASSON BASSON BASSON BASSON BASSON

rter's

**OSHKOSH** 

ST-ROA

PARKING

S500 FINE

R-D

T?

Pine Tree



#### EASTON MARKET ABOUT THE CENTER

101- 1- GIR

1. 18 100 iBV

Easton Market is a 552,280-square-foot retail property located in Franklin County at Morse Crossing and Easton Way in Columbus, Ohio.

Easton Market is positioned in the dominant regional trade area, adjacent to Easton Town Center. The center offers easy access from I-270 and is located near John Glenn Columbus International Airport, as well as the corporate headquarters of several large companies including LBrands, Bread Financial, Safe Auto Insurance, Huntington Bank and Chase Bank.







## EASTON MARKET SITE PLAN







### EASTON MARKET MARKET AERIAL



## LOCATION. commercial real estate

TONY CAROSELLO330.732.7250 (mobile)Anthony@LocationCRE.comIAN SILBERMAN314.409.9904 (mobile)Ian@LocationCRE.com

#### f 🖸 in FRESSUX

THE INFORMATION IN THIS FLYER HAS BEEN OBTAINED FROM SOURCES BELIEVED RELIABLE. WHILE WE DO NOT DOUBT ITS ACCURACY, WE HAVE NOT VERIFIED IT AND MAKE NO GUARANTEE ABOUT IT. IT IS YOUR RESPONSIBILITY TO INDEPENDENTLY CONFIRM ITS ACCURACY AND COMPLETENESS. ANY PROJECTIONS, OPINIONS, ASSUMPTIONS OR ESTIMATES USED ARE FOR EXAMPLE ONLY AND DO NOT REPRESENT THE CURRENT OR FUTURE PERFORMANCE OF THE PROPERTY. THE VALUE OF THIS TRANSACTION TO YOU DEPENDS ON TAX AND OTHER FACTORS WHICH SHOULD BE EVALUATED BY YOUR TAX, FINANCIAL AND LEGAL ADVISORS. YOU AND YOUR ADVISORS SHOULD CONDUCT A CAREFU