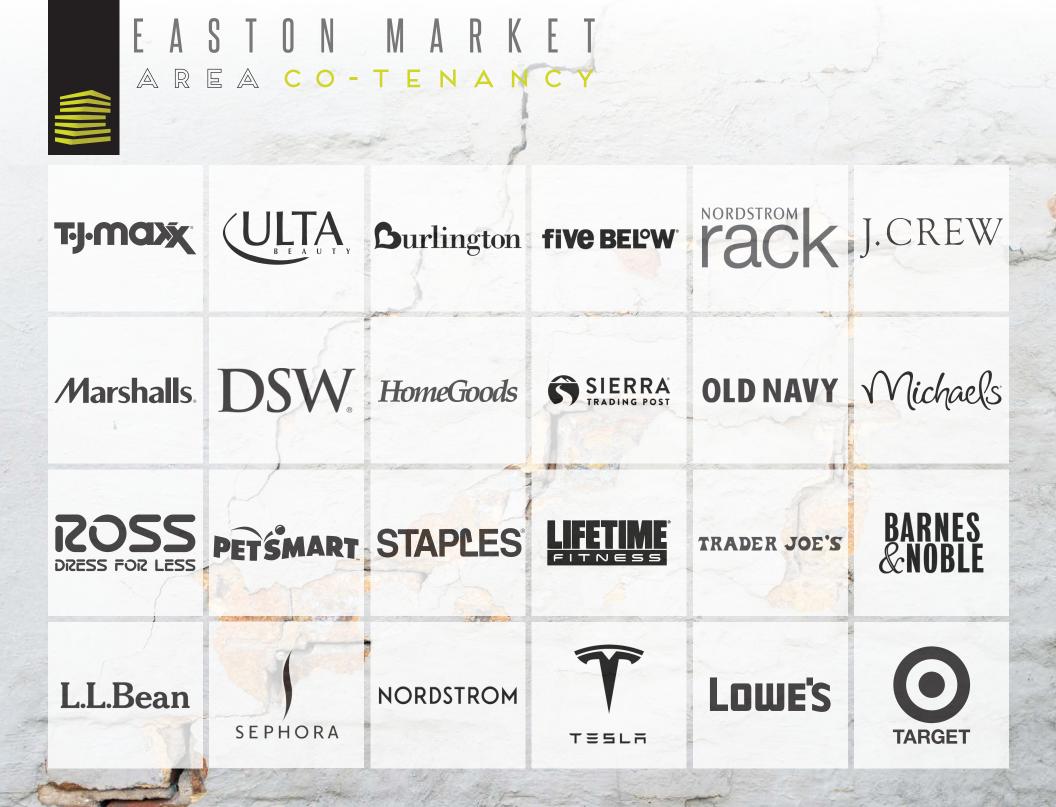

#### EASTON MARKET ABOUT THE CENTER

101- 1- GIR

1. 18 100 iBV

Easton Market is a 552,280-square-foot retail property located in Franklin County at Morse Crossing and Easton Way in Columbus, Ohio.

Easton Market is positioned in the dominant regional trade area, adjacent to Easton Town Center. The center offers easy access from I-270 and is located near John Glenn Columbus International Airport, as well as the corporate headquarters of several large companies including LBrands, Bread Financial, Safe Auto Insurance, Huntington Bank and Chase Bank.