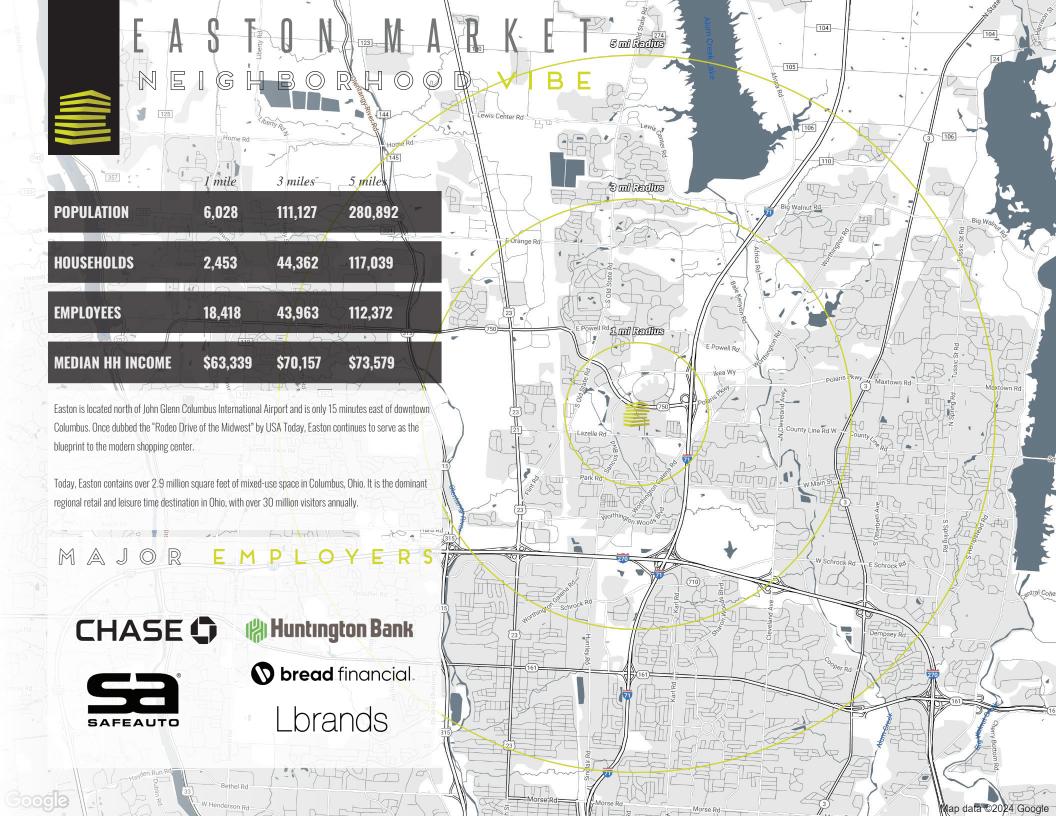

# E A S T O N M A R K E T A R E A C O - T E N A N C Y

















BARNES &NOBLE

L.L.Bean



NORDSTROM



LOWE'S







### **EASTON MARKET** TENANT ROSTER

|   | AVAILABLE            | 27,430 |
|---|----------------------|--------|
|   | STAPLES (AVAILABLE)  | 16,651 |
|   | AVAILABLE            | 6,926  |
|   | DENTAL WORKS         | 3,912  |
|   | FAMOUS FOOTWEAR      | 8,297  |
|   | PETSMART             | 26,120 |
|   | AVAILABLE            | 13,050 |
|   | AMERICA'S BEST       | 3,478  |
|   | ROSS DRESS FOR LESS  | 24,031 |
|   | MICHAELS             | 23,378 |
|   | BATH AND BODY WORKS  | 2,008  |
|   | OLD NAVY             | 16,500 |
|   | SIERRA               | 23,707 |
|   | HOMEGOODS            | 26,224 |
|   | MARSHALLS            | 27,251 |
|   | DSW                  |