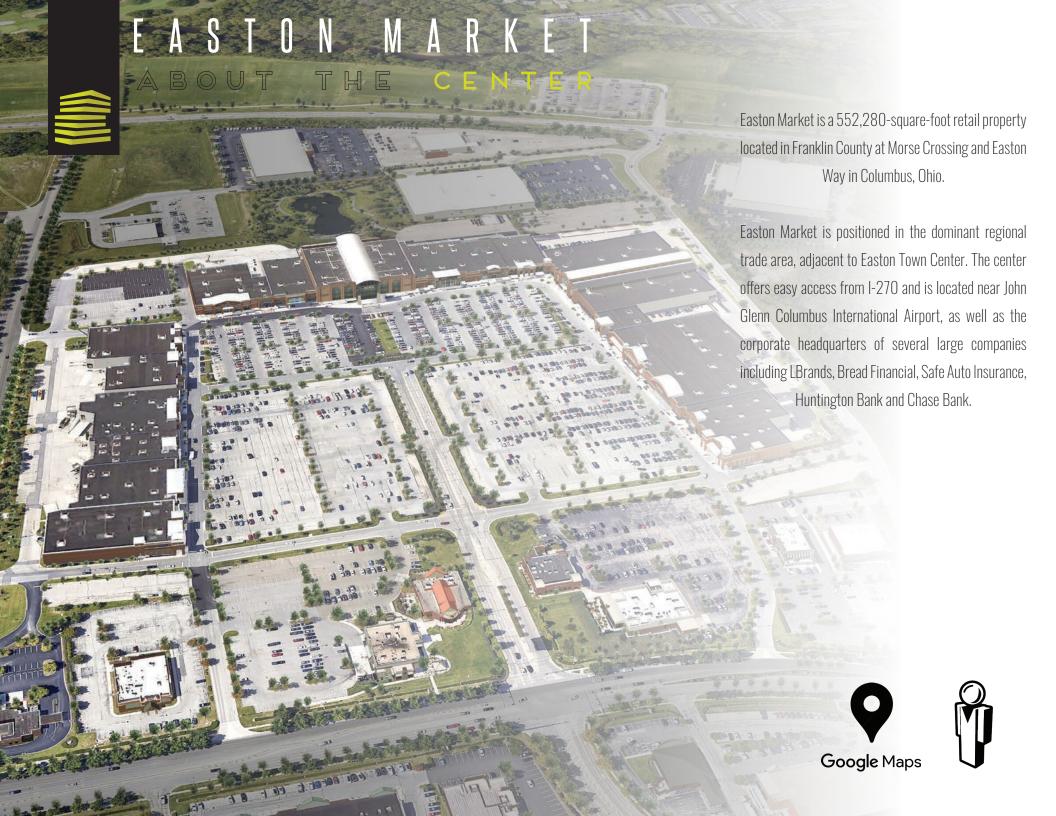

# E A S T O N M A R K E T A R E A C O - T E N A N C Y

















BARNES &NOBLE

L.L.Bean



NORDSTROM



LOWE'S







### **EASTON MARKET** TENANT ROSTER

|   | AVAILABLE            | 27,430 |
|---|----------------------|--------|
|   | STAPLES (AVAILABLE)  | 16,651 |
|   | AVAILABLE            | 6,926  |
|   | DENTAL WORKS         | 3,912  |
|   | FAMOUS FOOTWEAR      | 8,297  |
|   | PETSMART             | 26,120 |
|   | AVAILABLE            | 13,050 |
|   | AMERICA'S BEST       | 3,478  |
|   | ROSS DRESS FOR LESS  | 24,031 |
|   | MICHAELS             | 23,378 |
|   | BATH AND BODY WORKS  | 2,008  |
|   | OLD NAVY             | 16,500 |
|   | SIERRA               | 23,707 |
|   | HOMEGOODS            | 26,224 |
|   | MARSHALLS            | 27,251 |
|   | DSW