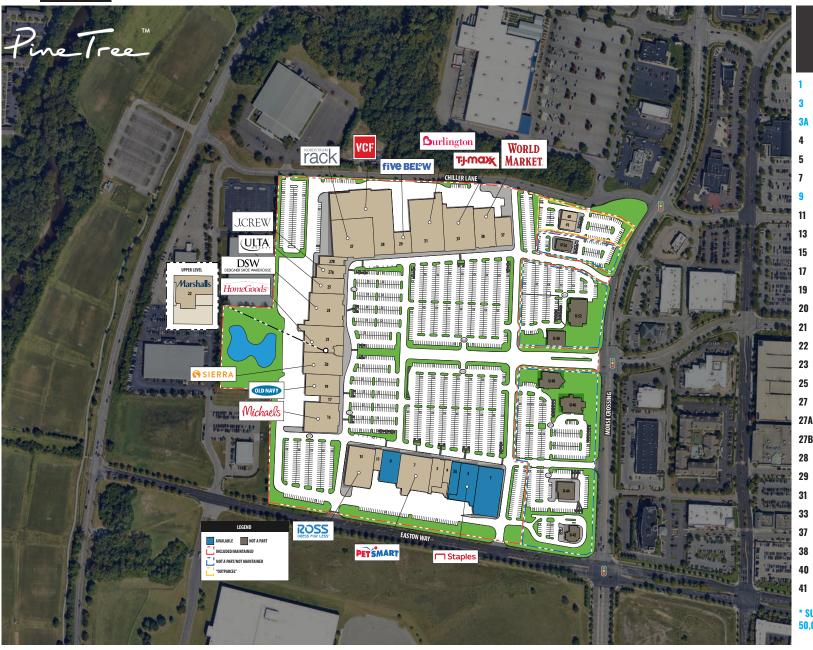

# E A S T O N M A R K E T A R E A C O - T E N A N C Y

BARNES &NOBLE

L.L.Bean

NORDSTROM

LOWE'S

### **EASTON MARKET** TENANT ROSTER

|   | AVAILABLE            | 27,430 |
|---|----------------------|--------|
|   | STAPLES (AVAILABLE)  | 16,651 |
|   | AVAILABLE            | 6,926  |
|   | DENTAL WORKS         | 3,912  |
|   | FAMOUS FOOTWEAR      | 8,297  |
|   | PETSMART             | 26,120 |
|   | AVAILABLE            | 13,050 |
|   | AMERICA'S BEST       | 3,478  |
|   | ROSS DRESS FOR LESS  | 24,031 |
|   | MICHAELS             | 23,378 |
|   | BATH AND BODY WORKS  | 2,008  |
|   | OLD NAVY             | 16,500 |
|   | SIERRA               | 23,707 |
|   | HOMEGOODS            | 26,224 |
|   | MARSHALLS            | 27,251 |
|   | DSW                  | 25,421 |
|   | ULTA BEAUTY          | 11,014 |
|   | NORDSTROM RACK       | 36,250 |
| A | J CREW               | 8,000  |
| В | CARTER'S             | 4,200  |
|   | VALUE CITY FURNITURE | 53,533 |
|   | FIVE BELOW           | 8,400  |
|   | BURLINGTON           | 40,000 |
|   | TJ MAXX              | 30,000 |
|   | KIRKLAND'S           | 10,600 |
|   | WORLD MARKET         | 18,262 |
|   | DONATO'S PIZZA       | 3,000  |
|   | THE VITAMIN SHOPPE   | 3,300  |
|   |                      |        |

\* SUITES 1, 3, AND 3A CAN BE COMBINED TO ACCOMMODATE A

**50,000 SF USER** 