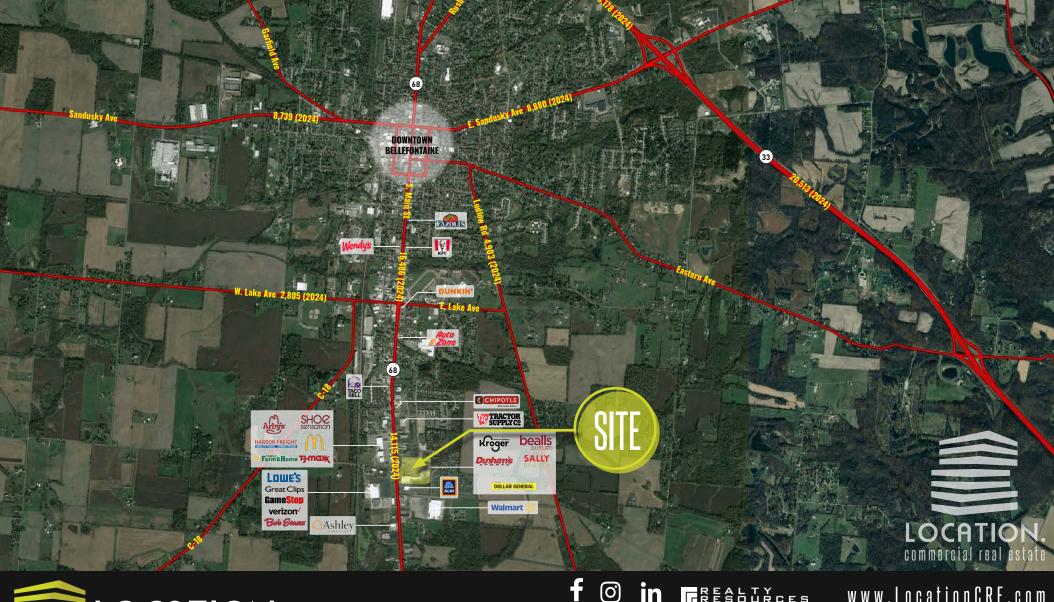

#### TRADE AREA OVERVIEW

Bellefontaine, OH, is a charming city located approximately 59 miles northwest of downtown Columbus. As the county seat of Logan County, it boasts a rich history and a welcoming community. Known for its picturesque downtown, Bellefontaine features a variety of local shops, restaurants, and historic landmarks. The city is also home to the highest point in Ohio, Campbell Hill.