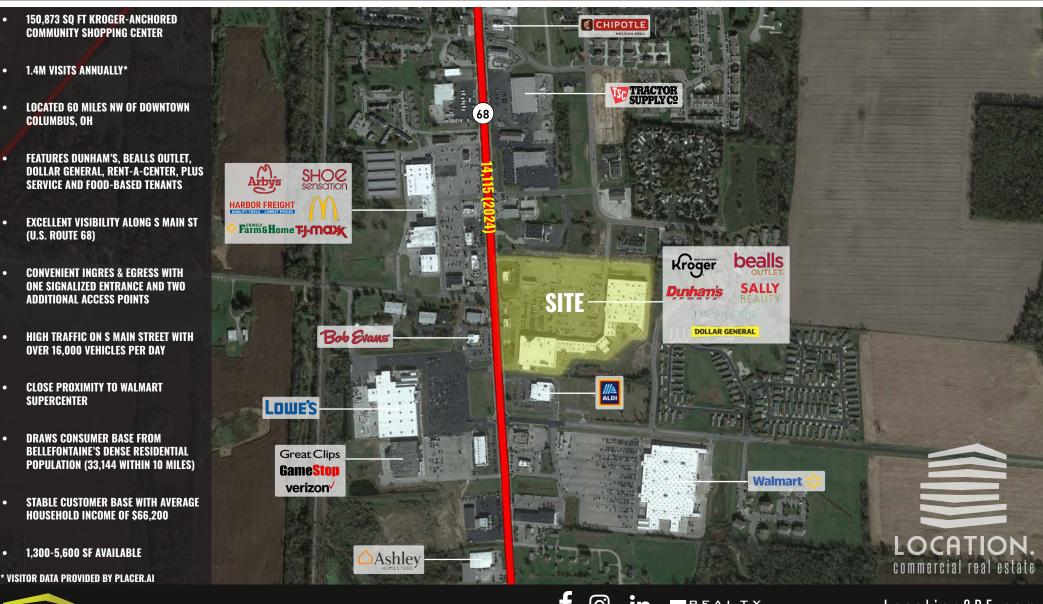

#### TRADE AREA OVERVIEW

Bellefontaine, OH, is a charming city located approximately 59 miles northwest of downtown Columbus. As the county seat of Logan County, it boasts a rich history and a welcoming community. Known for its picturesque downtown, Bellefontaine features a variety of local shops, restaurants, and historic landmarks. The city is also home to the highest point in Ohio, Campbell Hill.

The local economy is diverse, with key sectors including manufacturing, retail, healthcare, and education. Major employers in the area include Honda, AGC Glass, and Mary Rutan Hospital. Additionally, the presence of the Ohio Hi-Point Career Center supports workforce development and vocational training. The city's economic stability is further bolstered by a mix of small businesses and national retailers, contributing to a vibrant and resilient economic landscape.