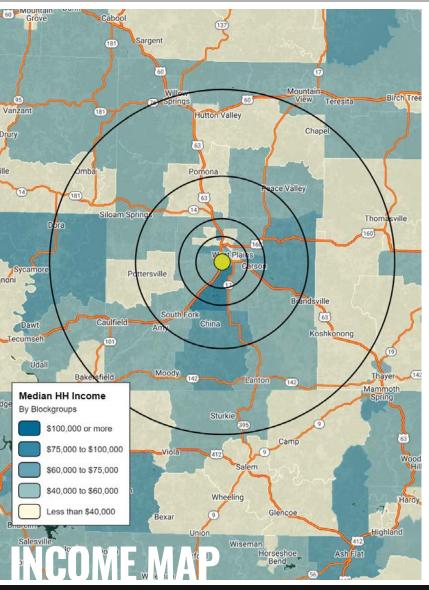

#### **DEMOGRAPHICS**

|               | 3 miles  | 5 miles  | 10 miles | 20 miles |
|---------------|----------|----------|----------|----------|
| POPULATION    | 12,607   | 17,202   | 23,437   | 37,527   |
| HOUSEHOLDS    | 5,388    | 7,221    | 9,697    | 15,410   |
| MED HH INCOME | \$57,937 | \$60,074 | \$63,434 | \$63,458 |