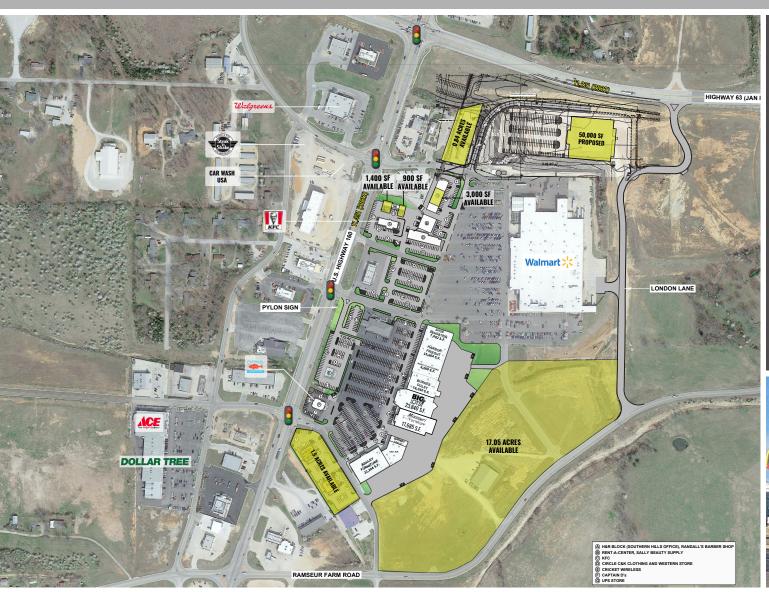

### SOUTHERN HILLS SHOPPING CENTER

SITE PLAN

MIKE PETTIT

314.818.1550 (OFFICE) 636.288.5412 (MOBILE) Mike@LocationCRE.com

- MULTIMILLION DOLLAR REDEVELOPMENT OF SOUTHERN HILLS SHOPPING CENTER RECENTLY COMPLETED
- LOCATED WITHIN THE MAIN RETAIL TRADE AREA OF WEST PLAINS WHICH TRADES OUT TO A TRUE 30-MINUTE DRIVE-TIME FOR CUSTOMERS
- TRADE AREA INCLUDES NATIONAL RETAILERS INCLUDING WALMART, HARBOR FREIGHT TOOLS, BURKE'S OUTLET, BIG LOTS, DOLLAR TREE, ETC.
- BRAND NEW PYLON SIGN
- SIGNALIZED ACCESS
- ANCHOR, JUNIOR ANCHOR, INLINE AND OUTLOT OPPORTUNITIES
- 183,600 VISITORS FREQUENT THE WALMART 2.5 MILLION TIMES ANNUALLY