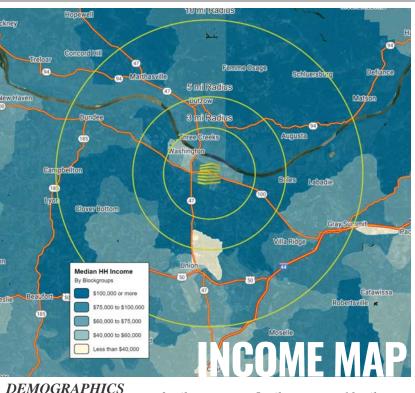

## BILL SIEMS

314.818.1566 (OFFICE) 314.363.8327 (MOBILE) Bill@LocationCRE.com

| DEMOGRAPHICS  | 3 mile   | 5 miles  | 10 miles |
|---------------|----------|----------|----------|
| POPULATION    | 4,866    | 8,856    | 18,020   |
| HOUSEHOLDS    | 2,067    | 3,795    | 7,671    |
| EMPLOYEES     | 2,236    | 4,883    | 9,388    |
| MED HH INCOME | \$89,709 | \$84,633 | \$80,533 |