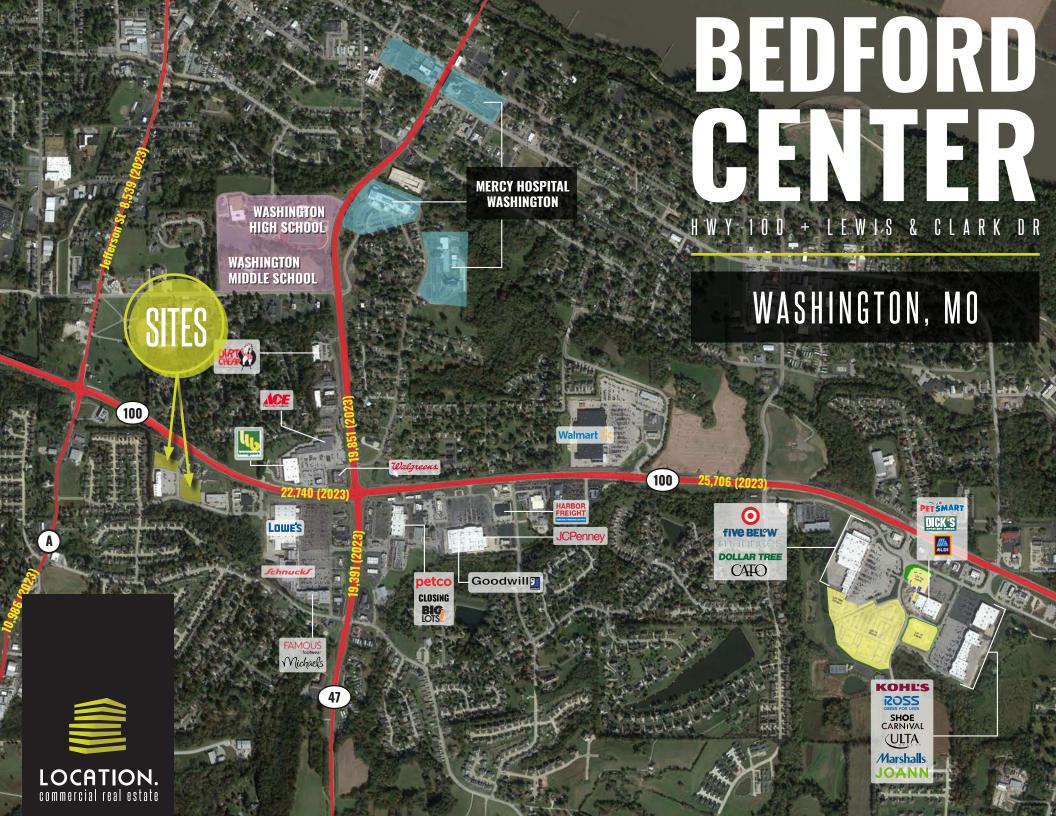

### TRADE AREA OVERVIEW

Washington, Missouri is located approximately 50 miles west of downtown St. Louis, Missouri. It sits at the junction of state highways 100 and 47 with one of the few bridges over the Missouri River. It is an hour's drive from downtown St. Louis via Interstate 44 or 70, and even less from suburban St. Louis County.

Today, Washington is a thriving city with a growing population. A center for shopping and medical services, including Mercy Hospital - Washington, for the surrounding area, it is a wonderful city of parks, churches, public and parochial schools, commerce, and industry. Washington is the largest community between St. Louis County and Jefferson City. Washington serves as the retail hub and industrial development leader of the County.

## AREA RETAIL | RESTAURANTS

LOWE'S

Walgreens

**LION'S CHOICE** 

Schnucks

in FRESSURGES

www.LocationCRE.com