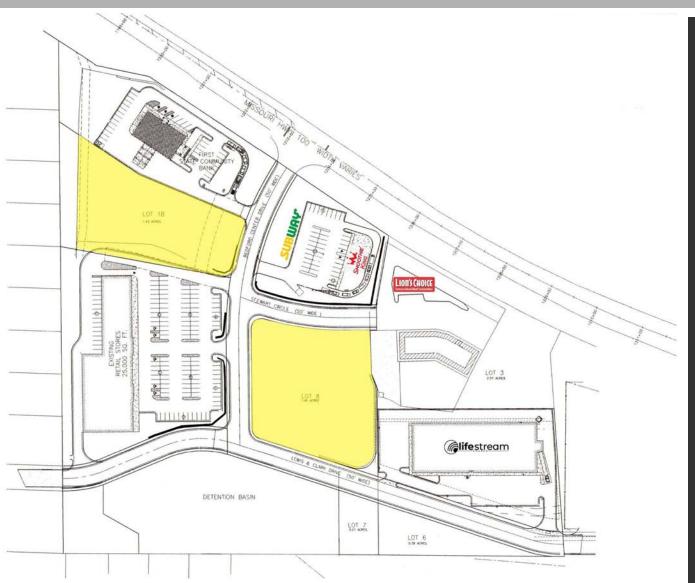

# BEDFORD CENTER

SITE PLAN & DETAILS

314.818.1566 (OFFICE) 314.363.8327 (MOBILE) Bill@LocationCRE.com

## BILL SIEMS | SCOTT BITNEY

314.818.1550 (OFFICE) 314.276.4673 (MOBILE) Scott@LocationCRE.com

- TWO PAD OPPORTUNITIES IN WASHINGTON, MISSOURI
- 1.43 1.46 ACRES WITH VARYING CONFIGURATIONS
- OWNER WILL SELL OR LEASE
- CALL BROKER FOR PRICING