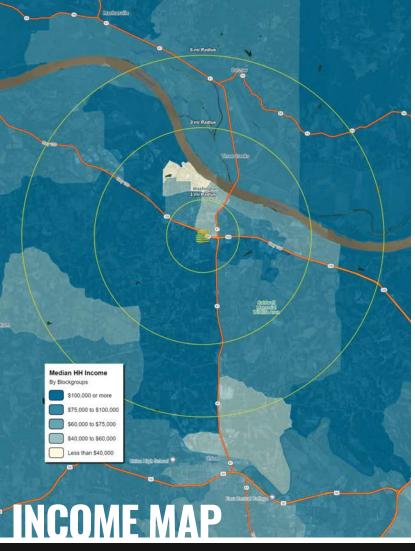

## **DEMOGRAPHICS**

|               | 1 muc    | 3 miles  | J miles  |
|---------------|----------|----------|----------|
| POPULATION    | 5,255    | 17,662   | 22,839   |
| HOUSEHOLDS    | 2,246    | 7,480    | 9,423    |
| EMPLOYEES     | 3,715    | 9,172    | 11,775   |
| MED HH INCOME | \$81,632 | \$78,288 | \$80,775 |