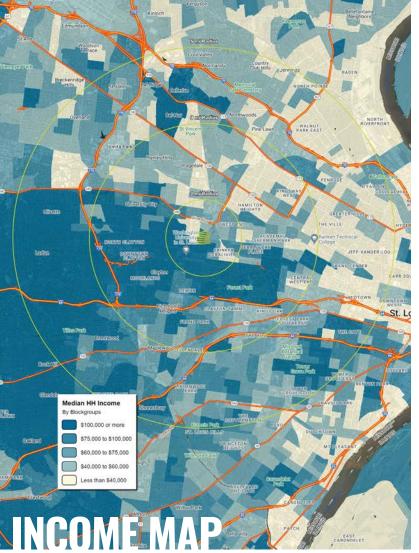

#### **DEMOGRAPHICS**

|               | 1 mile   | 3 miles  | 5 miles  |
|---------------|----------|----------|----------|
| POPULATION    | 20,386   | 133,804  | 331,208  |
| HOUSEHOLDS    | 8,835    | 63,236   | 153,409  |
| EMPLOYEES     | 8,836    | 104,740  | 213,980  |
| MED HH INCOME | \$94,384 | \$85,215 | \$77,675 |