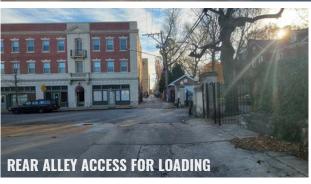

#### ALEX CHIODINI

314.818.1550 (OFFICE) 314.662.0112 (MOBILE) AlexC@LocationCRE.com

- 6.400 SF FOR LEASE IN THE HEART OF THE DELMAR LOOP
- BUILT IN 2010
- PROMINENT VISIBILITY WITH 99'6" FRONTAGE ON DELMAR BOULEVARD
- 50' AND 85' BAY DEPTHS
- REAR EMPLOYEE PARKING
- MULTIPLE FRONT AND REAR EGRESS POINTS
- HYDRAULIC PALLET LIFT IN REAR STOCK ROOM FOR LOADING AND DELIVERIES
- THREE ADA RESTROOMS IN PLACE
- HIGH STUDENT POPULATION INCLUDING WASHINGTON UNIVERSITY, ST. LOUIS UNIVERSITY & FONTBONNE UNIVERSITY ALL WITHIN A FIVE-MILE RADIUS
- DELMAR WAS VOTED ONE OF THE "TEN GREAT STREETS" IN AMERICA WITH SIX BLOCKS OF MORE THAN 140 BOUTIQUES, RESTAURANTS, & LIVE MUSIC VENUES
- DELMAR HALL AND THE PAGEANT LARGEST INDOOR MUSIC VENUES IN ST. LOUIS METRO IN NEAR VICINITY
- OTHER TENANTS IN THE IMMEDIATE AREA INCLUDE NUDO, PI PIZZA, PIN-UP BOWL, MISSION TACO, BLUEPRINT COFFEE, FITZ'S ROOT BEER, SEOUL TACO, HOPCAT, SALT & SMOKE, STARBUCKS, VINTAGE VINYL, BLUEBERRY HILL, AND MANY OTHERS