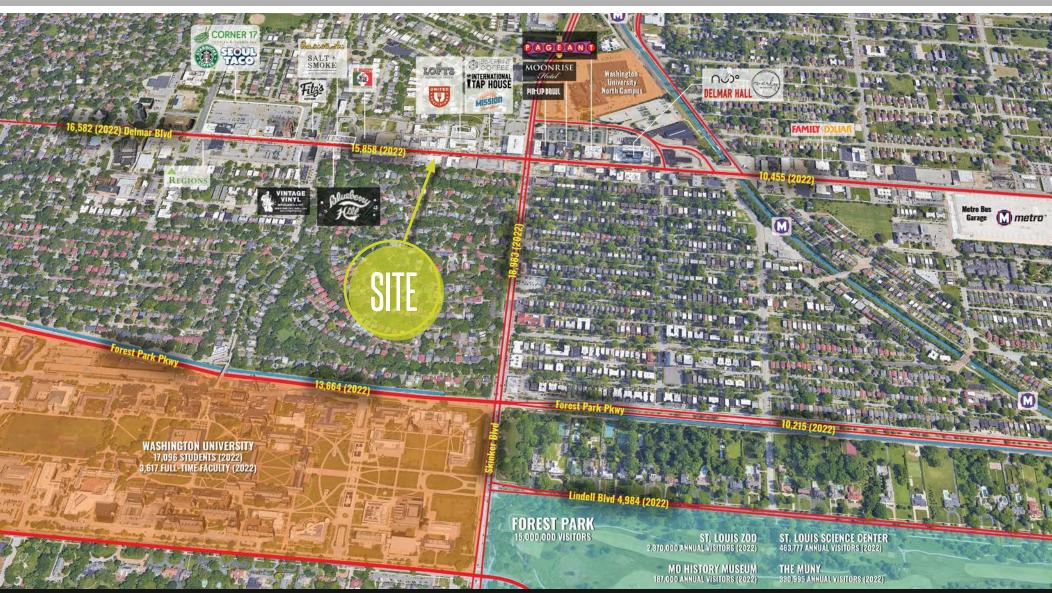

#### TRADE AREA OVERVIEW

University City, Missouri, is a vibrant, diverse community of about 35,000 at the heart of the St. Louis Metropolitan area. With dozens of churches and synagogues; parks; numerous community organizations; and active entertainment and restaurant districts, University City has something for everyone in the family. Perhaps the most well-known part of University City is the "U-City Loop" (The Loop), a vibrant six-block entertainment, restaurant and shopping district that expands into the city of St. Louis. The American Planning Association named the Loop "One of the 10 Great Streets in America."

The Loop is home to a variety of long-established and newer-to-the-scene businesses that give this street its unique personality. A significant amount of development and investment has recently occured in the area, including Washington University (\$80+ million), COCA (\$25 million), and The Everly (\$60 million). There are 140 specialty shops in the Loop, and 17 countries are represented in the variety of restaurant that call the area home.

#### **DEMOGRAPHICS**

|               | 1 mile   | 3 miles  | 5 miles  |
|---------------|----------|----------|----------|
| POPULATION    | 20,386   | 133,804  | 331,208  |
| HOUSEHOLDS    | 8,835    | 63,236   | 153,409  |
| EMPLOYEES     | 8,836    | 104,740  | 213,980  |
| MED HH INCOME | \$94,384 | \$85,215 | \$77,675 |

#### ALEX CHIODINI

314.818.1550 (OFFICE) 314.662.0112 (MOBILE) AlexC@LocationCRE.com

- 6.400 SF FOR LEASE IN THE HEART OF THE DELMAR LOOP
- BUILT IN 2010
- PROMINENT VISIBILITY WITH 99'6" FRONTAGE ON DELMAR BOULEVARD
- 50' AND 85' BAY DEPTHS
- REAR EMPLOYEE PARKING
- MULTIPLE FRONT AND REAR EGRESS POINTS
- HYDRAULIC PALLET LIFT IN REAR STOCK ROOM FOR LOADING AND DELIVERIES
- THREE ADA RESTROOMS IN PLACE
- HIGH STUDENT POPULATION INCLUDING WASHINGTON UNIVERSITY, ST. LOUIS UNIVERSITY & FONTBONNE UNIVERSITY ALL WITHIN A FIVE-MILE RADIUS
- DELMAR WAS VOTED ONE OF THE "TEN GREAT STREETS" IN AMERICA WITH SIX BLOCKS OF MORE THAN 140 BOUTIQUES, RESTAURANTS, & LIVE MUSIC VENUES
- DELMAR HALL AND THE PAGEANT LARGEST INDOOR MUSIC VENUES IN ST. LOUIS METRO IN NEAR VICINITY
- OTHER TENANTS IN THE IMMEDIATE AREA INCLUDE NUDO, PI PIZZA, PIN-UP BOWL, MISSION TACO, BLUEPRINT COFFEE, FITZ'S ROOT BEER, SEOUL TACO, HOPCAT, SALT & SMOKE, STARBUCKS, VINTAGE VINYL, BLUEBERRY HILL, AND MANY OTHERS