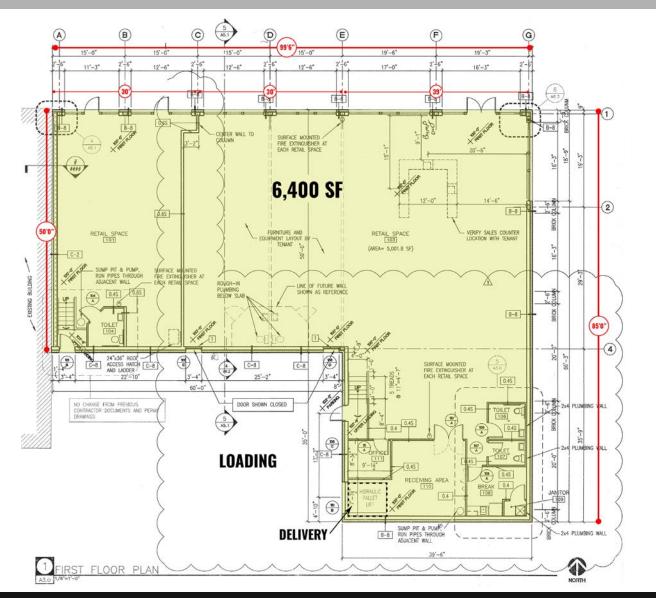

# FLOOR PLAN + DETAILS

#### ALEX CHIODINI

314.818.1550 (OFFICE) 314.662.0112 (MOBILE) AlexC@LocationCRE.com

- 6.400 SF FOR LEASE IN THE HEART OF THE DELMAR LOOP
- BUILT IN 2010
- PROMINENT VISIBILITY WITH 99'6" FRONTAGE ON DELMAR BOULEVARD
- 50' AND 85' BAY DEPTHS
- REAR EMPLOYEE PARKING
- MULTIPLE FRONT AND REAR EGRESS POINTS
- HYDRAULIC PALLET LIFT IN REAR STOCK ROOM FOR LOADING AND DELIVERIES
- THREE ADA RESTROOMS IN PLACE
- HIGH STUDENT POPULATION INCLUDING WASHINGTON UNIVERSITY, ST. LOUIS UNIVERSITY & FONTBONNE UNIVERSITY ALL WITHIN A FIVE-MILE RADIUS
- DELMAR WAS VOTED ONE OF THE "TEN GREAT STREETS" IN AMERICA WITH SIX BLOCKS OF MORE THAN 140 BOUTIQUES, RESTAURANTS, & LIVE MUSIC VENUES
- DELMAR HALL AND THE PAGEANT LARGEST INDOOR MUSIC VENUES IN ST. LOUIS METRO IN NEAR VICINITY
- OTHER TENANTS IN THE IMMEDIATE AREA INCLUDE NUDO, PI PIZZA, PIN-UP BOWL, MISSION TACO, BLUEPRINT COFFEE, FITZ'S ROOT BEER, SEOUL TACO, HOPCAT, SALT & SMOKE, STARBUCKS, VINTAGE VINYL, BLUEBERRY HILL, AND MANY OTHERS