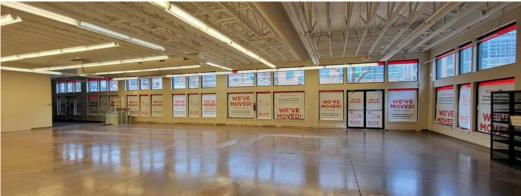

# FLOOR PLAN + DETAILS

#### ALEX CHIODINI

314.818.1550 (OFFICE) 314.662.0112 (MOBILE) AlexC@LocationCRE.com

- 6.400 SF FOR LEASE IN THE HEART OF THE DELMAR LOOP
- BUILT IN 2010
- PROMINENT VISIBILITY WITH 99'6" FRONTAGE ON DELMAR BOULEVARD
- 50' AND 85' BAY DEPTHS
- REAR EMPLOYEE PARKING
- MULTIPLE FRONT AND REAR EGRESS POINTS
- HYDRAULIC PALLET LIFT IN REAR STOCK ROOM FOR LOADING AND DELIVERIES
- THREE ADA RESTROOMS IN PLACE
- HIGH STUDENT POPULATION INCLUDING WASHINGTON UNIVERSITY, ST. LOUIS UNIVERSITY & FONTBONNE UNIVERSITY ALL WITHIN A FIVE-MILE RADIUS
- DELMAR WAS VOTED ONE OF THE "TEN GREAT STREETS" IN AMERICA WITH SIX BLOCKS OF MORE THAN 140 BOUTIQUES, RESTAURANTS, & LIVE MUSIC VENUES
- DELMAR HALL AND THE PAGEANT LARGEST INDOOR MUSIC VENUES IN ST. LOUIS METRO IN NEAR VICINITY
- OTHER TENANTS IN THE IMMEDIATE AREA INCLUDE NUDO, PI PIZZA, PIN-UP BOWL, MISSION TACO, BLUEPRINT COFFEE, FITZ'S ROOT BEER, SEOUL TACO, HOPCAT, SALT & SMOKE, STARBUCKS, VINTAGE VINYL, BLUEBERRY HILL, AND MANY OTHERS