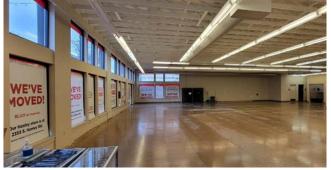

# FLOOR PLAN + DETAILS

#### ALEX CHIODINI

314.818.1550 (OFFICE) 314.662.0112 (MOBILE) AlexC@LocationCRE.com

- 6.400 SF FOR LEASE IN THE HEART OF THE DELMAR LOOP
- BUILT IN 2010
- PROMINENT VISIBILITY WITH 99'6" FRONTAGE ON DELMAR BOULEVARD
- 50' AND 85' BAY DEPTHS
- REAR EMPLOYEE PARKING
- MULTIPLE FRONT AND REAR EGRESS POINTS
- HYDRAULIC PALLET LIFT IN REAR STOCK ROOM FOR LOADING AND DELIVERIES
- THREE ADA RESTROOMS IN PLACE
- HIGH STUDENT POPULATION INCLUDING WASHINGTON UNIVERSITY, ST. LOUIS UNIVERSITY & FONTBONNE UNIVERSITY ALL WITHIN A FIVE-MILE RADIUS
- DELMAR WAS VOTED ONE OF THE "TEN GREAT STREETS" IN AMERICA WITH SIX BLOCKS OF MORE THAN 140 BOUTIQUES, RESTAURANTS, & LIVE MUSIC VENUES
- DELMAR HALL AND THE PAGEANT LARGEST INDOOR MUSIC VENUES IN ST. LOUIS METRO IN NEAR VICINITY
- OTHER TENANTS IN THE IMMEDIATE AREA INCLUDE NUDO, PI PIZZA, PIN-UP BOWL, MISSION TACO, BLUEPRINT COFFEE, FITZ'S ROOT BEER, SEOUL TACO, HOPCAT, SALT & SMOKE, STARBUCKS, VINTAGE VINYL, BLUEBERRY HILL, AND MANY OTHERS