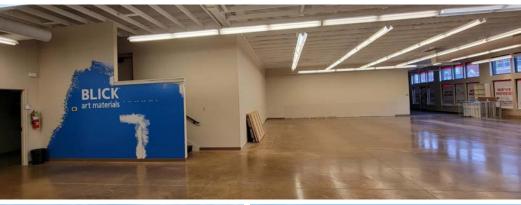

# FLOOR PLAN + DETAILS

#### ALEX CHIODINI

314.818.1550 (OFFICE) 314.662.0112 (MOBILE) AlexC@LocationCRE.com

- 6.400 SF FOR LEASE IN THE HEART OF THE DELMAR LOOP
- BUILT IN 2010
- PROMINENT VISIBILITY WITH 99'6" FRONTAGE ON DELMAR BOULEVARD
- 50' AND 85' BAY DEPTHS
- REAR EMPLOYEE PARKING
- MULTIPLE FRONT AND REAR EGRESS POINTS
- HYDRAULIC PALLET LIFT IN REAR STOCK ROOM FOR LOADING AND DELIVERIES
- THREE ADA RESTROOMS IN PLACE
- HIGH STUDENT POPULATION INCLUDING WASHINGTON UNIVERSITY, ST. LOUIS UNIVERSITY & FONTBONNE UNIVERSITY ALL WITHIN A FIVE-MILE RADIUS
- DELMAR WAS VOTED ONE OF THE "TEN GREAT STREETS" IN AMERICA WITH SIX BLOCKS OF MORE THAN 140 BOUTIQUES, RESTAURANTS, & LIVE MUSIC VENUES
- DELMAR HALL AND THE PAGEANT LARGEST INDOOR MUSIC VENUES IN ST. LOUIS METRO IN NEAR VICINITY
- OTHER TENANTS IN THE IMMEDIATE AREA INCLUDE NUDO, PI PIZZA, PIN-UP BOWL, MISSION TACO, BLUEPRINT COFFEE, FITZ'S ROOT BEER, SEOUL TACO, HOPCAT, SALT & SMOKE, STARBUCKS, VINTAGE VINYL, BLUEBERRY HILL, AND MANY OTHERS