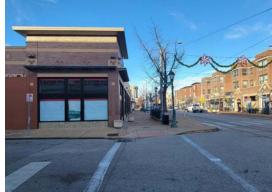

# 6300 DELMAR BLVD

#### ALEX CHIODINI

314.818.1550 (OFFICE) 314.662.0112 (MOBILE) AlexC@LocationCRE.com

- 6.400 SF FOR LEASE IN THE HEART OF THE DELMAR LOOP
- BUILT IN 2010
- PROMINENT VISIBILITY WITH 99'6" FRONTAGE ON DELMAR BOULEVARD
- 50' AND 85' BAY DEPTHS
- REAR EMPLOYEE PARKING
- MULTIPLE FRONT AND REAR EGRESS POINTS
- HYDRAULIC PALLET LIFT IN REAR STOCK ROOM FOR LOADING AND DELIVERIES
- THREE ADA RESTROOMS IN PLACE
- HIGH STUDENT POPULATION INCLUDING WASHINGTON UNIVERSITY, ST. LOUIS UNIVERSITY & FONTBONNE UNIVERSITY ALL WITHIN A FIVE-MILE RADIUS
- DELMAR WAS VOTED ONE OF THE "TEN GREAT STREETS" IN AMERICA WITH SIX BLOCKS OF MORE THAN 140 BOUTIQUES, RESTAURANTS, & LIVE MUSIC VENUES
- DELMAR HALL AND THE PAGEANT LARGEST INDOOR MUSIC VENUES IN ST. LOUIS METRO IN NEAR VICINITY
- OTHER TENANTS IN THE IMMEDIATE AREA INCLUDE NUDO, PI PIZZA, PIN-UP BOWL, MISSION TACO, BLUEPRINT COFFEE, FITZ'S ROOT BEER, SEOUL TACO, HOPCAT, SALT & SMOKE, STARBUCKS, VINTAGE VINYL, BLUEBERRY HILL, AND MANY OTHERS