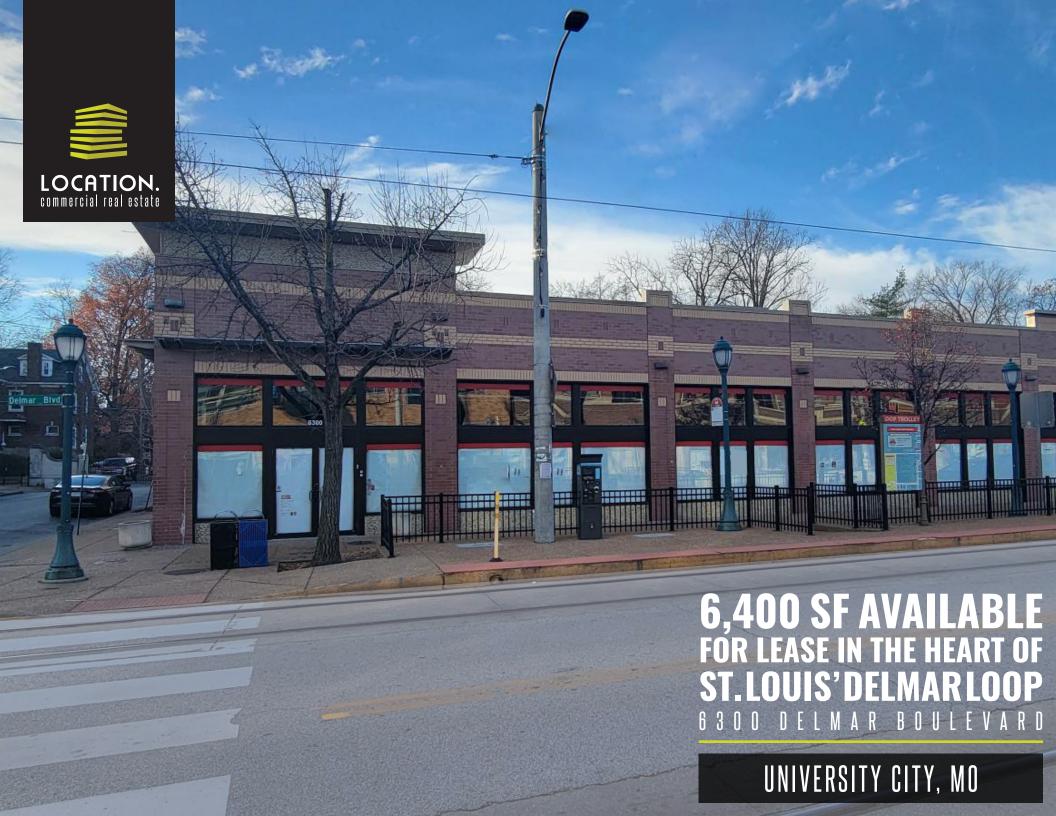

# 6300 DELMAR BLVD

#### ALEX CHIODINI

314.818.1550 (OFFICE) 314.662.0112 (MOBILE) AlexC@LocationCRE.com

- 6.400 SF FOR LEASE IN THE HEART OF THE DELMAR LOOP
- BUILT IN 2010
- PROMINENT VISIBILITY WITH 99'6" FRONTAGE ON DELMAR BOULEVARD
- 50' AND 85' BAY DEPTHS
- REAR EMPLOYEE PARKING
- MULTIPLE FRONT AND REAR EGRESS POINTS
- HYDRAULIC PALLET LIFT IN REAR STOCK ROOM FOR LOADING AND DELIVERIES
- THREE ADA RESTROOMS IN PLACE
- HIGH STUDENT POPULATION INCLUDING WASHINGTON UNIVERSITY, ST. LOUIS UNIVERSITY & FONTBONNE UNIVERSITY ALL WITHIN A FIVE-MILE RADIUS
- DELMAR WAS VOTED ONE OF THE "TEN GREAT STREETS" IN AMERICA WITH SIX BLOCKS OF MORE THAN 140 BOUTIQUES, RESTAURANTS, & LIVE MUSIC VENUES
- DELMAR HALL AND THE PAGEANT LARGEST INDOOR MUSIC VENUES IN ST. LOUIS METRO IN NEAR VICINITY
- OTHER TENANTS IN THE IMMEDIATE AREA INCLUDE NUDO, PI PIZZA, PIN-UP BOWL, MISSION TACO, BLUEPRINT COFFEE, FITZ'S ROOT BEER, SEOUL TACO, HOPCAT, SALT & SMOKE, STARBUCKS, VINTAGE VINYL, BLUEBERRY HILL, AND MANY OTHERS