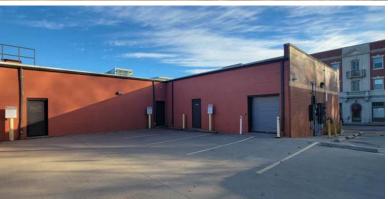

# FLOOR PLAN + DETAILS

#### ALEX CHIODINI

314.818.1550 (OFFICE) 314.662.0112 (MOBILE) AlexC@LocationCRE.com

- 6.400 SF FOR LEASE IN THE HEART OF THE DELMAR LOOP
- BUILT IN 2010
- PROMINENT VISIBILITY WITH 99'6" FRONTAGE ON DELMAR BOULEVARD
- 50' AND 85' BAY DEPTHS
- REAR EMPLOYEE PARKING
- MULTIPLE FRONT AND REAR EGRESS POINTS
- HYDRAULIC PALLET LIFT IN REAR STOCK ROOM FOR LOADING AND DELIVERIES
- THREE ADA RESTROOMS IN PLACE
- HIGH STUDENT POPULATION INCLUDING WASHINGTON UNIVERSITY, ST. LOUIS UNIVERSITY & FONTBONNE UNIVERSITY ALL WITHIN A FIVE-MILE RADIUS
- DELMAR WAS VOTED ONE OF THE "TEN GREAT STREETS" IN AMERICA WITH SIX BLOCKS OF MORE THAN 140 BOUTIQUES, RESTAURANTS, & LIVE MUSIC VENUES
- DELMAR HALL AND THE PAGEANT LARGEST INDOOR MUSIC VENUES IN ST. LOUIS METRO IN NEAR VICINITY
- OTHER TENANTS IN THE IMMEDIATE AREA INCLUDE NUDO, PI PIZZA, PIN-UP BOWL, MISSION TACO, BLUEPRINT COFFEE, FITZ'S ROOT BEER, SEOUL TACO, HOPCAT, SALT & SMOKE, STARBUCKS, VINTAGE VINYL, BLUEBERRY HILL, AND MANY OTHERS