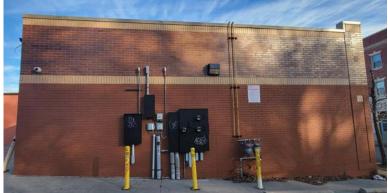

#### ALEX CHIODINI

314.818.1550 (OFFICE) 314.662.0112 (MOBILE) AlexC@LocationCRE.com

- 6.400 SF FOR LEASE IN THE HEART OF THE DELMAR LOOP
- BUILT IN 2010
- PROMINENT VISIBILITY WITH 99'6" FRONTAGE ON DELMAR BOULEVARD
- 50' AND 85' BAY DEPTHS
- REAR EMPLOYEE PARKING
- MULTIPLE FRONT AND REAR EGRESS POINTS
- HYDRAULIC PALLET LIFT IN REAR STOCK ROOM FOR LOADING AND DELIVERIES
- THREE ADA RESTROOMS IN PLACE
- HIGH STUDENT POPULATION INCLUDING WASHINGTON UNIVERSITY, ST. LOUIS UNIVERSITY & FONTBONNE UNIVERSITY ALL WITHIN A FIVE-MILE RADIUS
- DELMAR WAS VOTED ONE OF THE "TEN GREAT STREETS" IN AMERICA WITH SIX BLOCKS OF MORE THAN 140 BOUTIQUES, RESTAURANTS, & LIVE MUSIC VENUES
- DELMAR HALL AND THE PAGEANT LARGEST INDOOR MUSIC VENUES IN ST. LOUIS METRO IN NEAR VICINITY
- OTHER TENANTS IN THE IMMEDIATE AREA INCLUDE NUDO, PI PIZZA, PIN-UP BOWL, MISSION TACO, BLUEPRINT COFFEE, FITZ'S ROOT BEER, SEOUL TACO, HOPCAT, SALT & SMOKE, STARBUCKS, VINTAGE VINYL, BLUEBERRY HILL, AND MANY OTHERS