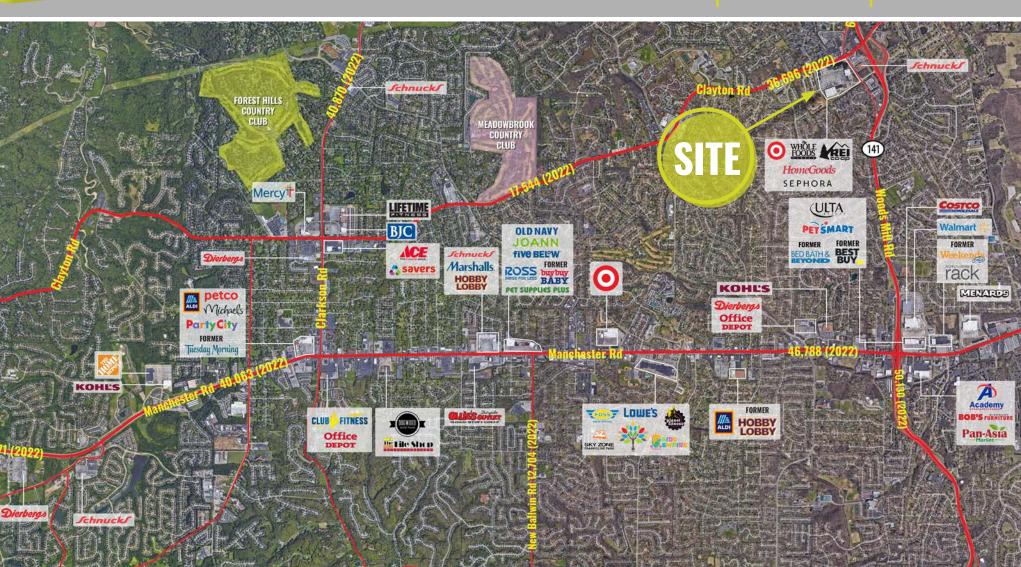

- 323,365 SF POWER CENTER STRATEGICALLY SITUATED WEST OF THE INTERSECTION OF HIGHWAY 141 AND CLAYTON ROAD
- ANCHORED BY TARGET, WHOLE FOODS, REI, AND HOMEGOODS
- SURROUNDED BY ONE OF THE MOST AFFLUENT SUBURBS IN ST. LOUIS MSA
- DIRECT ACCESS FROM HIGHWAY 141
- 100% LEASED

## ZOOM AERIAL

314.818.1564 (OFFICE) 314.852.8234 (MOBILE) Joe@LocationCRE.com BILL SIEMS

314.818.1566 (OFFICE) 314.363.8327 (MOBILE) Bill@LocationCRE.com ALEX APTER

314.818.1562 (OFFICE) 314.488.5900 (MOBILE) Alex@LocationCRE.com