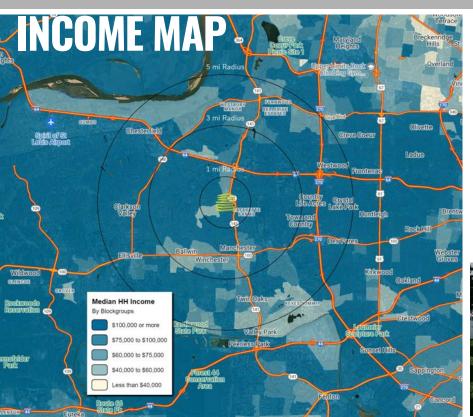

**POPULATION** 

**HOUSEHOLDS** 

**₽**∏

1 MILE 9.249

1 MILE

3,657

3 MILES **5 MILES** 64.515

3 MILES

25,146

174.782

**5 MILES** 70,110

**AVG HH INCOME** 

1 MILE 3 MILES \$197.991 \$203,196

**5 MILES** \$195.973

REALTY RESOURCES