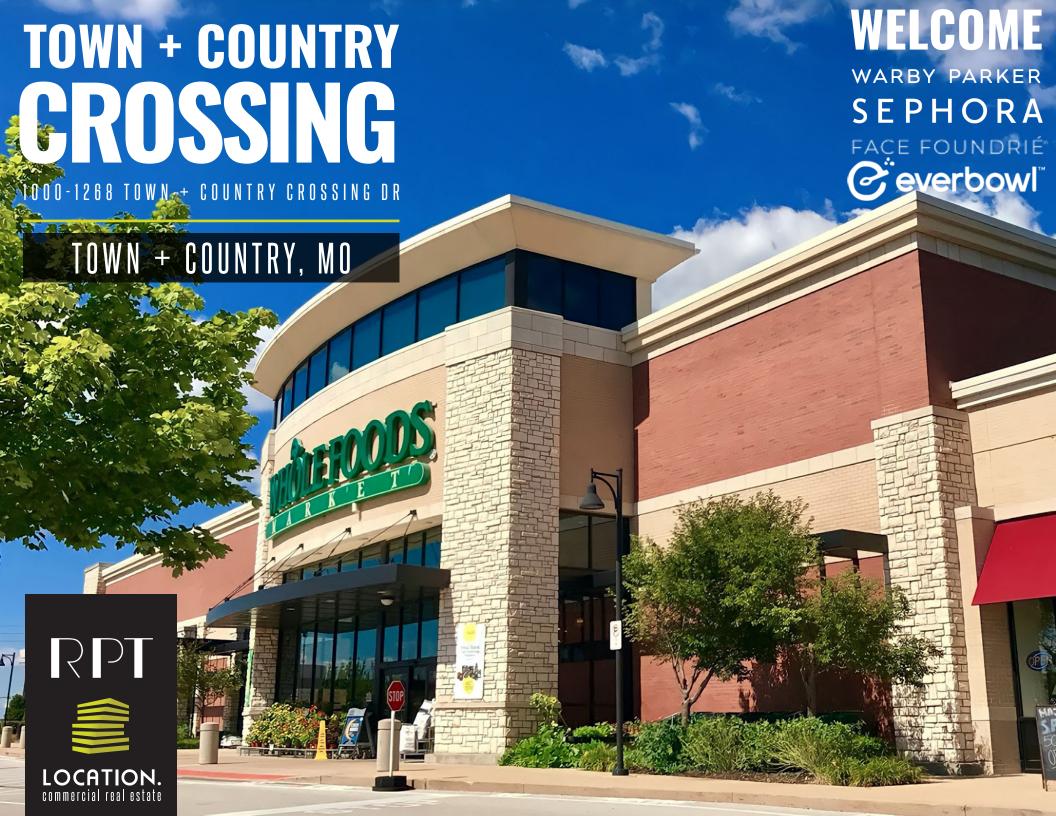

## TOWN + COUNTRY CROSSING

- 323,365 SF POWER CENTER STRATEGICALLY SITUATED WEST OF THE INTERSECTION OF HIGHWAY 141 AND CLAYTON ROAD
- ANCHORED BY TARGET, WHOLE FOODS, REI, AND HOMEGOODS
- SURROUNDED BY ONE OF THE MOST AFFLUENT SUBURBS IN ST. LOUIS MSA
- DIRECT ACCESS FROM HIGHWAY 141
- 100% LEASED