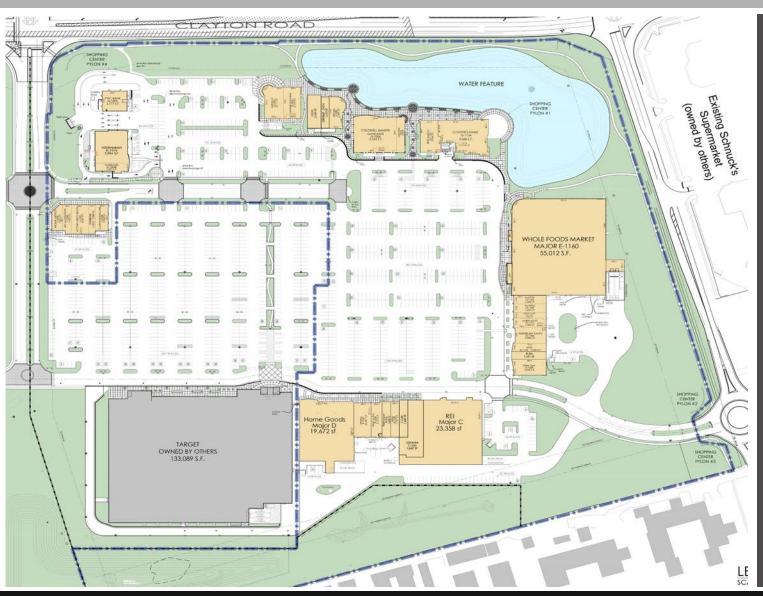

## TOWN + COUNTRY CROSSING

SITE PLAN

JOE LODES

314.818.1564 (OFFICE) 314.852.8234 (MOBILE) Joe@LocationCRE.com BILL SIEMS

314.818.1566 (OFFICE) 314.363.8327 (MOBILE) Bill@LocationCRE.com ALEX APTER

314.818.1562 (OFFICE) 314.488.5900 (MOBILE) Alex@LocationCRE.com

| Suite                                                                                                             | Tenant                                                                                                     | SF                                                                                                          |
|-------------------------------------------------------------------------------------------------------------------|------------------------------------------------------------------------------------------------------------|-------------------------------------------------------------------------------------------------------------|
| MAJOR C<br>MAJOR D<br>MAJ E-1160<br>B1228<br>B1232<br>B1236<br>B1240<br>C1200<br>C1220<br>D1164<br>D1168<br>D1172 | Milan Laser Mathnasium Face Foundrie Athleta Sephora Warby Parker Klutch AJ Nails Great Clips Laurie Solet | 23,358<br>19,672<br>55,012<br>1,685<br>1,800<br>2,122<br>3,425<br>5,887<br>1,845<br>1,500<br>1,556<br>1,160 |
| D1184                                                                                                             | Ginger Bay Salon & Spa                                                                                     | 2,800                                                                                                       |
| D1192                                                                                                             | Mod On Trend                                                                                               | 1,555                                                                                                       |
| D1196                                                                                                             | PLNK                                                                                                       | 1,591                                                                                                       |
| D1208                                                                                                             | Chiro One                                                                                                  | 3,055                                                                                                       |
| G1130                                                                                                             | First Watch                                                                                                | 3,344                                                                                                       |
| G1134                                                                                                             | Cooper's Hawk Winery & Restaurant                                                                          | 9,000                                                                                                       |
| H1086                                                                                                             | Coldwell Banker Gundaker                                                                                   | 9,065                                                                                                       |
| H1122                                                                                                             | Chase Bank                                                                                                 | 3,229                                                                                                       |
| J1070                                                                                                             | Music and Art                                                                                              | 2,495                                                                                                       |
| J1074                                                                                                             | DRIPBaR                                                                                                    | 1,510                                                                                                       |
| J1082                                                                                                             | Odoba Mexican Grill                                                                                        | 2,509                                                                                                       |
| K1054                                                                                                             | Napoli 2                                                                                                   | 3,711                                                                                                       |
| K1066                                                                                                             | Wasabi Sushi Bar                                                                                           | 3,124                                                                                                       |
| L1028                                                                                                             | Clarkson Eyecare                                                                                           | 1,934                                                                                                       |
| L1032                                                                                                             | Everbowl                                                                                                   | 1,096                                                                                                       |
| L1036                                                                                                             | Victory Men's Health                                                                                       | 2,867                                                                                                       |
| L1044                                                                                                             | Mr. Goodcents                                                                                              | 1,420                                                                                                       |
| L1048                                                                                                             | The Bar Method                                                                                             | 1,407                                                                                                       |
| M1016                                                                                                             | Veterinarian                                                                                               | 5,984                                                                                                       |
| M1024B                                                                                                            | Starbucks                                                                                                  | 1,597                                                                                                       |
| OLN1000                                                                                                           | PNC Bank                                                                                                   | 3,777                                                                                                       |

- 323,365 SF POWER CENTER STRATEGICALLY SITUATED WEST OF THE INTERSECTION OF HIGHWAY 141 AND CLAYTON ROAD
- ANCHORED BY TARGET, WHOLE FOODS, REI, AND HOMEGOODS
- SURROUNDED BY ONE OF THE MOST AFFLUENT SUBURBS IN ST. LOUIS MSA
- DIRECT ACCESS FROM HIGHWAY 141
- 100% LEASED