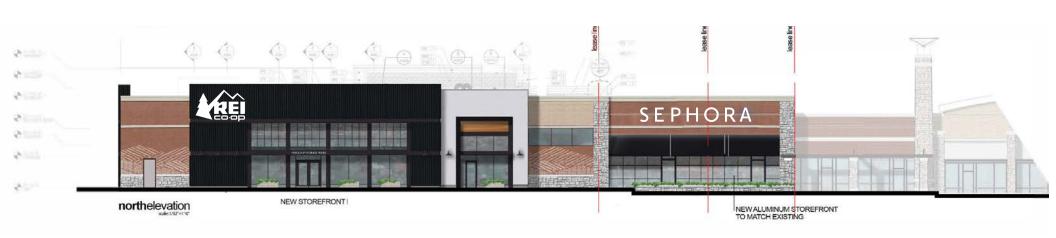

## TOWN + COUNTRY CROSSING

SITE PLAN

JOE LODES

314.818.1564 (OFFICE) 314.852.8234 (MOBILE) Joe@LocationCRE.com BILL SIEMS

314.818.1566 (OFFICE) 314.363.8327 (MOBILE) Bill@LocationCRE.com ALEX APTER

314.818.1562 (OFFICE) 314.488.5900 (MOBILE) Alex@LocationCRE.com

| Suite                                                                                                             | Tenant                                                                                                     | SF                                                                                                          |
|-------------------------------------------------------------------------------------------------------------------|------------------------------------------------------------------------------------------------------------|-------------------------------------------------------------------------------------------------------------|
| MAJOR C<br>MAJOR D<br>MAJ E-1160<br>B1228<br>B1232<br>B1236<br>B1240<br>C1200<br>C1220<br>D1164<br>D1168<br>D1172 | Milan Laser Mathnasium Face Foundrie Athleta Sephora Warby Parker Klutch AJ Nails Great Clips Laurie Solet | 23,358<br>19,672<br>55,012<br>1,685<br>1,800<br>2,122<br>3,425<br>5,887<br>1,845<br>1,500<br>1,556<br>1,160 |
| D1184                                                                                                             | Ginger Bay Salon & Spa                                                                                     | 2,800                                                                                                       |
| D1192                                                                                                             | Mod On Trend                                                                                               | 1,555                                                                                                       |
| D1196                                                                                                             | PLNK                                                                                                       | 1,591                                                                                                       |
| D1208                                                                                                             | Chiro One                                                                                                  | 3,055                                                                                                       |
| G1130                                                                                                             | First Watch                                                                                                | 3,344                                                                                                       |
| G1134                                                                                                             | Cooper's Hawk Winery & Restaurant                                                                          | 9,000                                                                                                       |
| H1086                                                                                                             | Coldwell Banker Gundaker                                                                                   | 9,065                                                                                                       |
| H1122                                                                                                             | Chase Bank                                                                                                 | 3,229                                                                                                       |
| J1070                                                                                                             | Music and Art                                                                                              | 2,495                                                                                                       |
| J1074                                                                                                             | DRIPBaR                                                                                                    | 1,510                                                                                                       |
| J1082                                                                                                             | Odoba Mexican Grill                                                                                        | 2,509                                                                                                       |
| K1054                                                                                                             | Napoli 2                                                                                                   | 3,711                                                                                                       |
| K1066                                                                                                             | Wasabi Sushi Bar                                                                                           | 3,124                                                                                                       |
| L1028                                                                                                             | Clarkson Eyecare                                                                                           | 1,934                                                                                                       |
| L1032                                                                                                             | Everbowl                                                                                                   | 1,096                                                                                                       |
| L1036                                                                                                             | Victory Men's Health                                                                                       | 2,867                                                                                                       |
| L1044                                                                                                             | Mr. Goodcents                                                                                              | 1,420                                                                                                       |
| L1048                                                                                                             | The Bar Method                                                                                             | 1,407                                                                                                       |
| M1016                                                                                                             | Veterinarian                                                                                               | 5,984                                                                                                       |
| M1024B                                                                                                            | Starbucks                                                                                                  | 1,597                                                                                                       |
| OLN1000                                                                                                           | PNC Bank                                                                                                   | 3,777                                                                                                       |