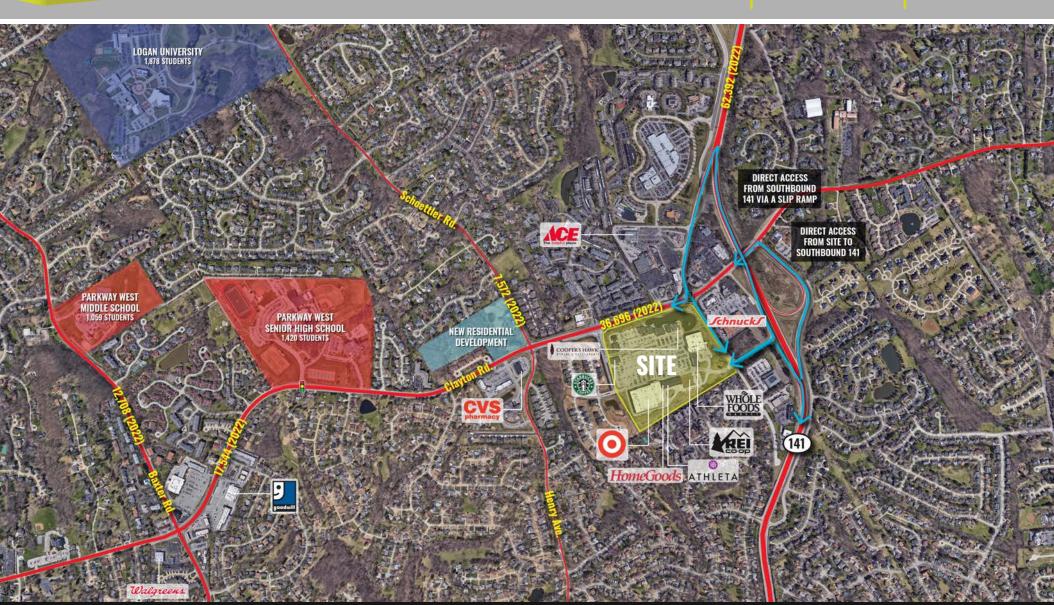

- 323,365 SF POWER CENTER STRATEGICALLY SITUATED WEST OF THE INTERSECTION OF HIGHWAY 141 AND CLAYTON ROAD
- ANCHORED BY TARGET, WHOLE FOODS, REI, AND HOMEGOODS
- SURROUNDED BY ONE OF THE MOST AFFLUENT SUBURBS IN ST. LOUIS MSA
- DIRECT ACCESS FROM HIGHWAY 141
- 100% LEASED

## ZOOM AERIAL

314.818.1564 (OFFICE) 314.852.8234 (MOBILE) Joe@LocationCRE.com BILL SIEMS

314.818.1566 (OFFICE) 314.363.8327 (MOBILE) Bill@LocationCRE.com ALEX APTER

314.818.1562 (OFFICE) 314.488.5900 (MOBILE) Alex@LocationCRE.com