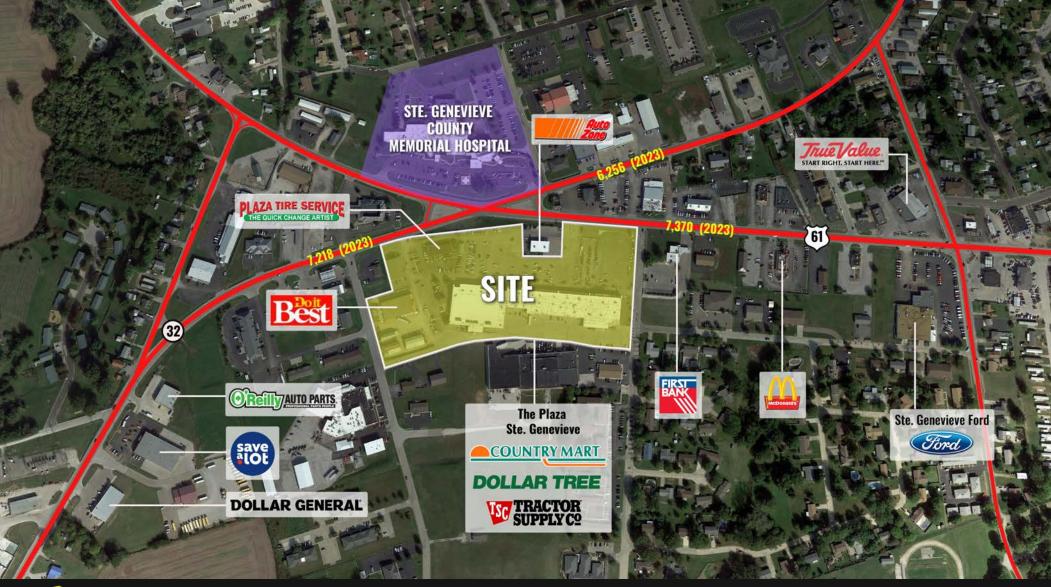

#### • 1,320 - 3,000 SF AVAILABLE

- LOCATED ON PLAZA DRIVE IN THE HEART OF STE. GENEVIEVE
- DRAWS FROM A BROAD TRADE AREA
- JOIN COUNTRY MART GROCERY STORE, DOLLAR TREE, AND TRACTOR SUPPLY COMPANY