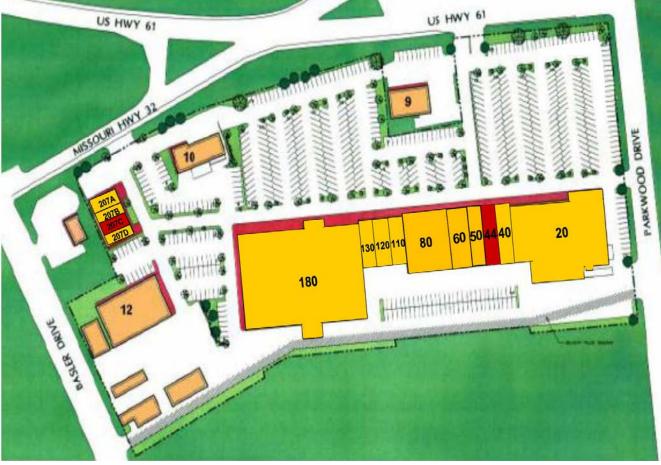

LOCATION.

commercial real estate

ALEX APTER JOE LODES

314.818.1562 (OFFICE) 314.488.5900 (MOBILE) Alex@LocationCRE.com 314.818.1564 (DIRECT) 314.852.8234 (MOBILE) Joe@LocationCRE.com

| Suite                                                                                | Tenant                                                                                                                                                                                                                                   | SF                                                                                             |
|--------------------------------------------------------------------------------------|------------------------------------------------------------------------------------------------------------------------------------------------------------------------------------------------------------------------------------------|------------------------------------------------------------------------------------------------|
| 180<br>130<br>120<br>110<br>80<br>60<br>50<br><b>44</b><br>40<br>20<br>9<br>10<br>12 | Country Mart<br>Toni's<br>Medical Office<br>China King<br>Dollar Tree<br>Potential Physical Therapy<br>Ochs Home Furnishings<br><b>AVAILABLE</b><br>Domino's Pizza<br>Tractor Supply<br>AutoZone<br>Plaza Tire Store<br>HWI Do It Center | 42,500<br>2,560<br>2,560<br>2,400<br>8,000<br>5,000<br>3,000<br>1,500-3,000<br>2,000<br>24,895 |
| Office/Retail Building                                                               |                                                                                                                                                                                                                                          | 5,280                                                                                          |
| 207A                                                                                 | Insurance Office                                                                                                                                                                                                                         | 1,320                                                                                          |
| 207B                                                                                 | Accounting Office                                                                                                                                                                                                                        | 1,320                                                                                          |
| 207C                                                                                 | AVAILABLE 7/1/25                                                                                                                                                                                                                         | 1,320                                                                                          |
| 207D                                                                                 | KT Nails                                                                                                                                                                                                                                 | 1,500                                                                                          |

#### • 1,320 - 3,000 SF AVAILABLE

- LOCATED ON PLAZA DRIVE IN THE HEART OF STE. GENEVIEVE
- DRAWS FROM A BROAD TRADE AREA
- JOIN COUNTRY MART GROCERY STORE, DOLLAR TREE, AND TRACTOR SUPPLY COMPANY