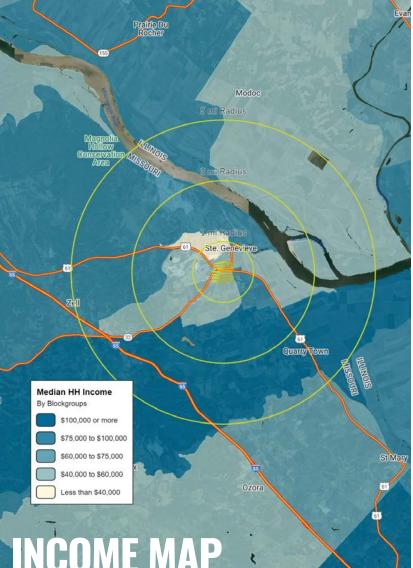

|               | 1 mile   | 3 miles  | 5 miles  |
|---------------|----------|----------|----------|
| POPULATION    | 3,828    | 5,769    | 6,536    |
| HOUSEHOLDS    | 1,458    | 2,200    | 2,507    |
| EMPLOYEES     | 3,128    | 3,597    | 4,097    |
| MED HH INCOME | \$68,234 | \$77,309 | \$81,702 |

DEMOGRAPHICS