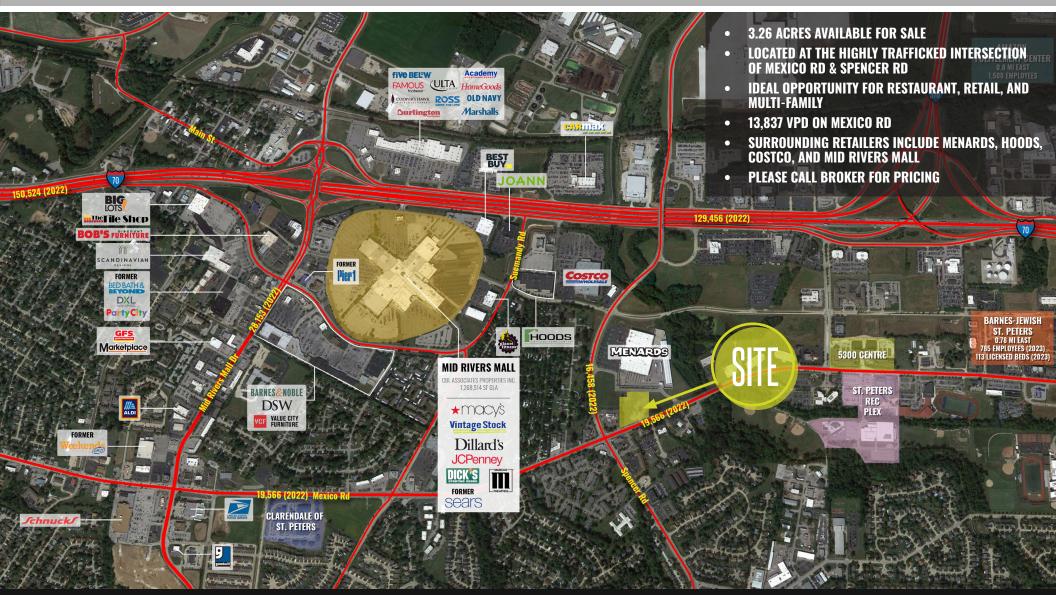

The city's economy continues to diversify with modern housing, numerous commercial enterprises, several shopping centers, support services and some industries. St. Peters sold the most homes in the St. Louis area in 2016 (1,317 homes) at the fourth-fastest rate (43 median days on the market), according to the St. Louis Business Journal. In April 2017, WalletHub ranked St. Peters the nation's 28th best small city to start a business. In 2017, more than two million square feet of commercial space opened in the City of St. Peters, including larget projects at Premier 370 Business Park and the 270,000 square foot Shoppes of Mid Rivers retail development at I-70 and Mid Rivers Mall Drive. These new developments will provide more jobs for the people living in St. Peters and neighboring communities. Amazon opened their first Missouri fulfillment center in St. Peters, which employes approximately 1,500 full-time workers since opening in May 2019.