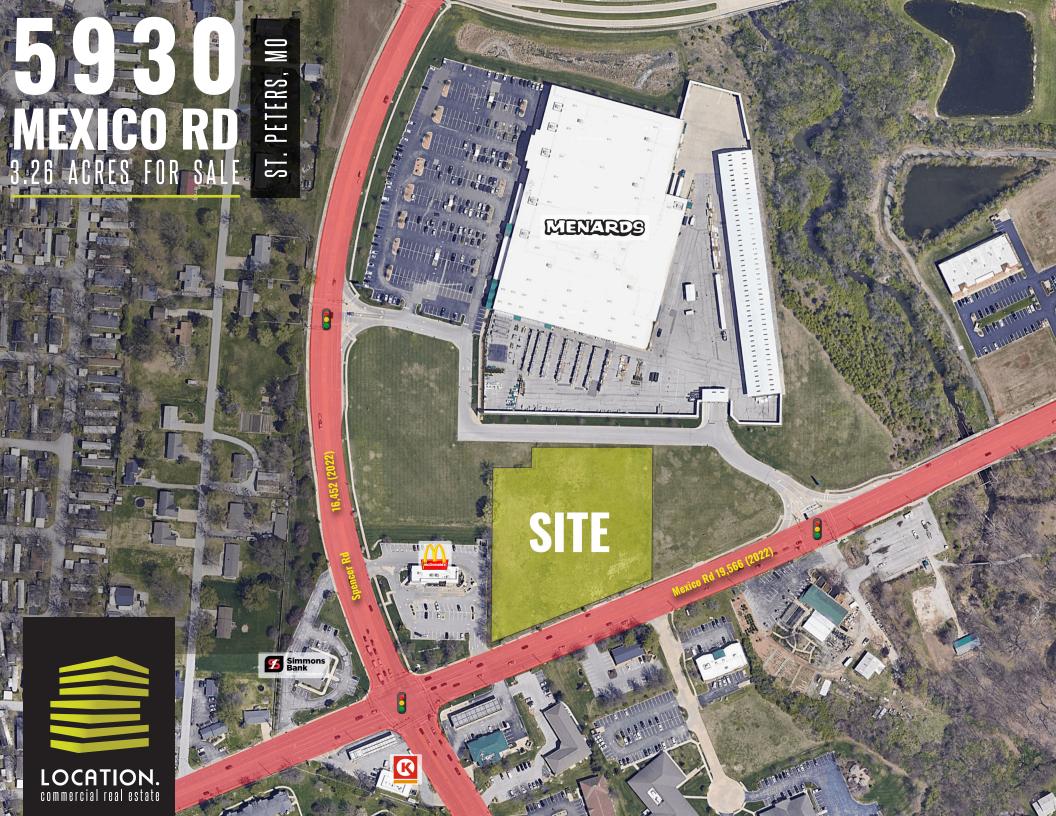

Often called the community's crown jewel, the St. Peters Rec-Plex at 5200 Mexico Road is home to family recreation and athletic events as well as fitness clubquality workout facilities, full accessible to all abilities. The Rec-Plex serves as a welcoming place year-round for people in the community to work out, get fit, and have fun. Built in 1994, the Rec-Plex opened to the U.S. Olympic Festival's aquatic events. For its 10-year anniversary, the Rec-Plex played host to the 2004 U.S. Olympic Diving Trials. In 2007, the Rec-Plex nearly doubled in size to 236,000 square feet with an expansion.