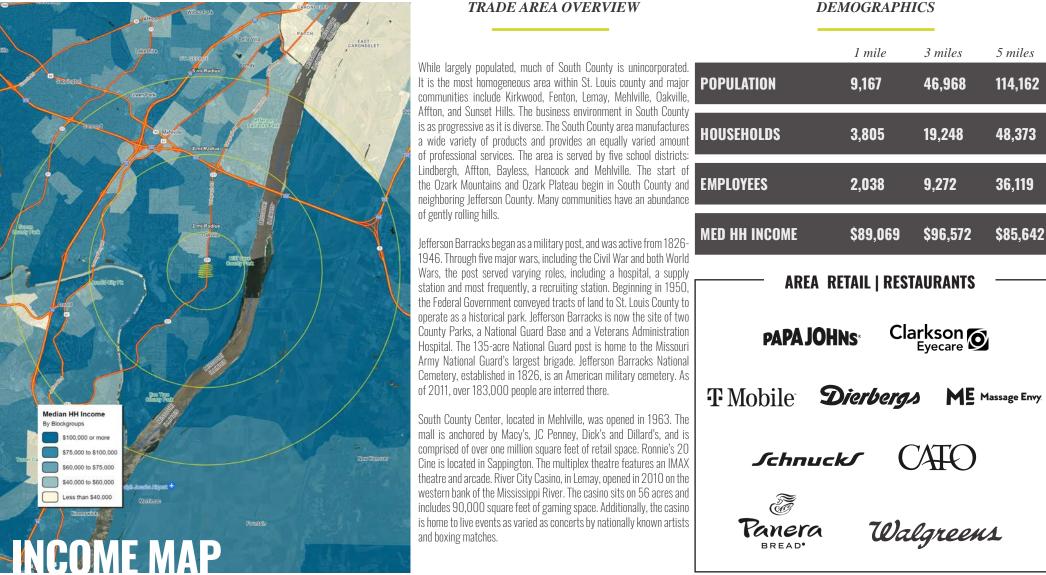

# TORI PINES PLAZA ST. LOUIS, MO 6 0 6 5 TELEGRAPH ROAD

TORI PINES PLAZA

Las Fuentes Mexican Restaurant

RICH'S CUSTARD TRIBBLE VAPORS

NUBBY's BBQ

LEASING INFO

+ CHINA KING A

IN'S PARRER

LAS FUENTES

LJD'S

0

LOCATION.

commercial real estate