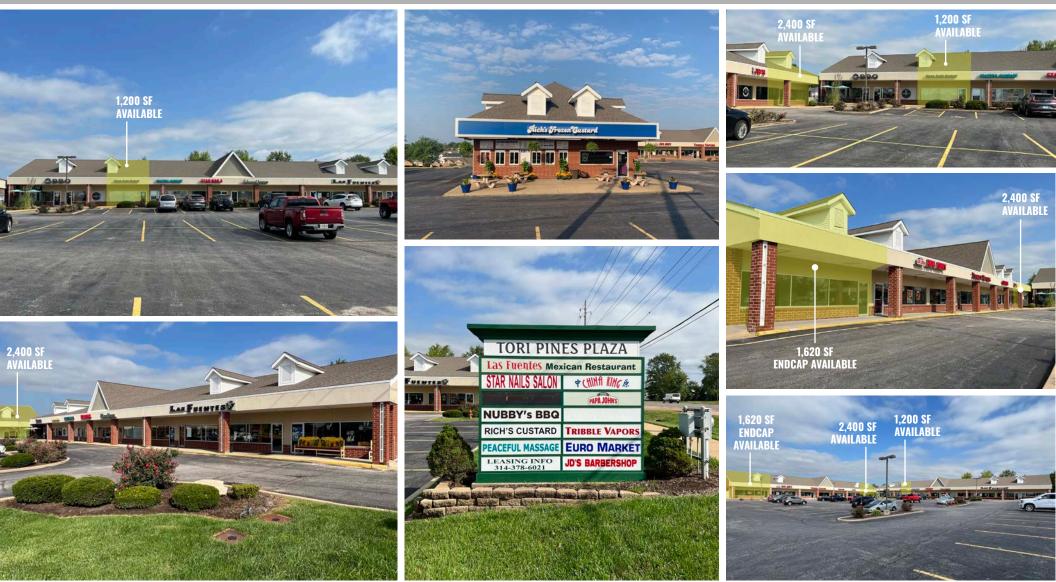

# TORI PINES PLAZA ST. LOUIS, MO 6 0 6 5 TELEGRAPH ROAD

TORI PINES PLAZA

Las Fuentes Mexican Restaurant

RICH'S CUSTARD TRIBBLE VAPORS

NUBBY's BBQ

LEASING INFO

+ CHINA KING A

IN'S PARRER

LAS FUENTES

LJD'S

0

LOCATION.

commercial real estate

#### TONY MOON

314.818.1567 (OFFICE) 314.560.0781 (MOBILE) Tony@LocationCRE.com ALEX CHIODINI

314.818.1550 (OFFICE) 314.662.0112 (MOBILE) AlexC@LocationCRE.com

| TELEGRAP | H RD |      | 000  | VPD      |       |      |   |      | TENANT<br>LAS FUENTES<br>EDWARD JONES<br>STAR NAILS<br>PEACEFUL MASSAGE<br>AVAILABLE<br>NUBBY'S BBQ<br>AVAILABLE |      | SUITE<br>6025<br>6029<br>6031<br>6033<br>6035<br>6039<br>6045 | SQ FT<br>4,800<br>1,200<br>1,200<br>1,200<br>2,400<br>2,400 | • | FOR LEASE /<br>Plaza in SC<br>1,200 - 2,40<br>Available<br>Exception/<br>On telegra | AL VISIBILITY<br>Aph Road,    |
|----------|------|------|------|----------|-------|------|---|------|------------------------------------------------------------------------------------------------------------------|------|---------------------------------------------------------------|-------------------------------------------------------------|---|-------------------------------------------------------------------------------------|-------------------------------|
| 6025     |      |      |      |          | <br>2 |      | 2 |      | JD'S BARBERSHOP<br>China King<br>Tribble Vapors<br>Papa John's<br>Available<br>Rich's Frozen Cus                 | TARD | 6049<br>6051<br>6055<br>6057<br><mark>6059</mark><br>6065     | 1,200<br>1,200<br>2,400<br>1,500<br>1,620<br>1,680          | • | WITH A DAIL<br>COUNT OF 4<br>VEHICLES.<br>NESTLED WI<br>THRIVING C                  | 5,000<br>Thin A<br>:0mmunity, |
| 6029     |      | *    |      |          |       |      |   |      |                                                                                                                  |      |                                                               |                                                             |   | BENEFITTIN                                                                          | G FROM A<br>ULATION, WITH     |
| 6031     |      |      |      |          |       |      |   | 6065 |                                                                                                                  |      |                                                               |                                                             |   |                                                                                     | E HOUSEHOLD                   |
| 6033     | 1    |      |      |          |       |      |   |      | =,,,,                                                                                                            |      |                                                               |                                                             |   | INCOME EXC<br>\$100,000.                                                            | CEEDING                       |
| 6035     |      | *    |      |          |       |      |   |      |                                                                                                                  |      |                                                               | lgreens<br>included)                                        | • | PLEASE CON                                                                          | ITACT                         |
| 6039     |      |      |      | <u>.</u> |       |      |   |      |                                                                                                                  |      |                                                               |                                                             |   | BROKERS FO<br>RATES AND<br>INFORMATIO                                               | OR LEASING<br>Additional      |
|          |      |      |      |          |       |      |   | 23   |                                                                                                                  |      |                                                               |                                                             |   |                                                                                     | AL TOURS                      |
|          | 6045 | 6709 | 6051 | 6055     | 6057  | 6059 |   |      |                                                                                                                  |      |                                                               | 4                                                           |   | A T L A B L                                                                         | 5 U I I E                     |
|          |      | R.   |      | 4        | STA 4 | 670  | - |      |                                                                                                                  |      |                                                               |                                                             | S | UITE 6045                                                                           | SUITE 6059                    |