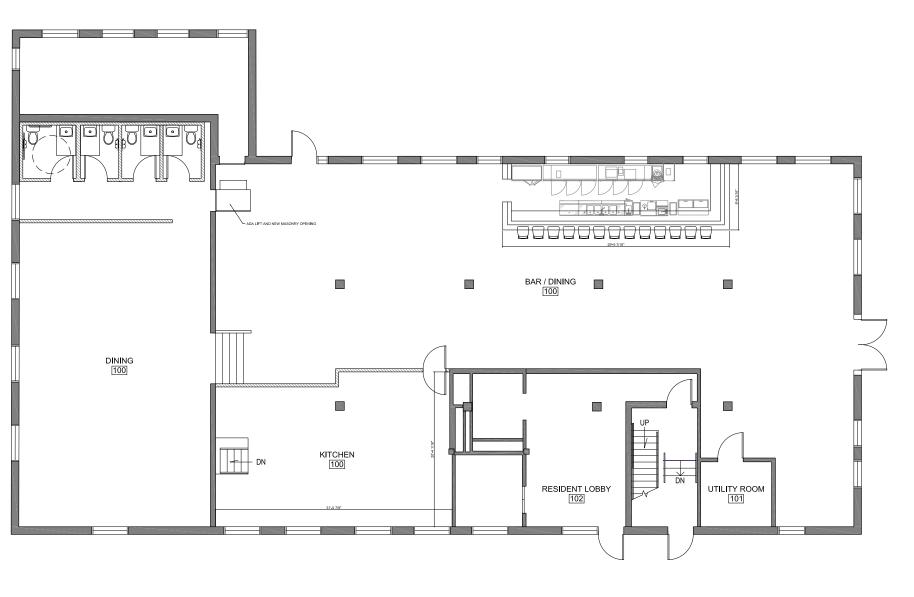

### STEELCOTE CROSSING



















































### STEELCOTE CROSSING

#### RESTAURANT OPTION A







1 FLOOR PLAN - OPTION A

#### STEELCOTE CROSSING RESTAURANT OPTION B





BI BLACKLINE DESIGN+CONSTRUCTION BLACKLINE
DESIGN + CONSTRUCTION
2217 Locust Ave, First Floor
Saint Louis, Missouri 65103
tel. 314.391.8990, ext. 1002
fax. 314.256.1722
www.blackinesil.com CONTRACTOR: BLACKLINE DESIGN + CONSTRUCTION 2217 LOCUST, FIRST FLOOR ST LOUIS, MO 63103 CONSULTANTS: STEELCOTE CROSSING FIRST FLOOR FIT OUT TBD PERMIT SET PROJECT ADDRESS: 3419 Papin Street St. Louis, MO 63103

o1/25/21 A001

1 FLOOR PLAN - OPTION B

# STEELCOTE CROSSING RESTAURANT OPTION C





BLACKLINE DESIGN+CONSTRUCTION BLACKLINE
DESIGN + CONSTRUCTION
2217 Locust Ave, First Floor
Saint Louis, Missouri 65103
tel. 314.391.8990, ext. 1002
fax. 314.256.1722
www.blackinesil.com CONTRACTOR: BLACKLINE DESIGN + CONSTRUCTION 2217 LOCUST, FIRST FLOOR ST LOUIS, MO 63103 CONSULTANTS: STEELCOTE CROSSING FIRST