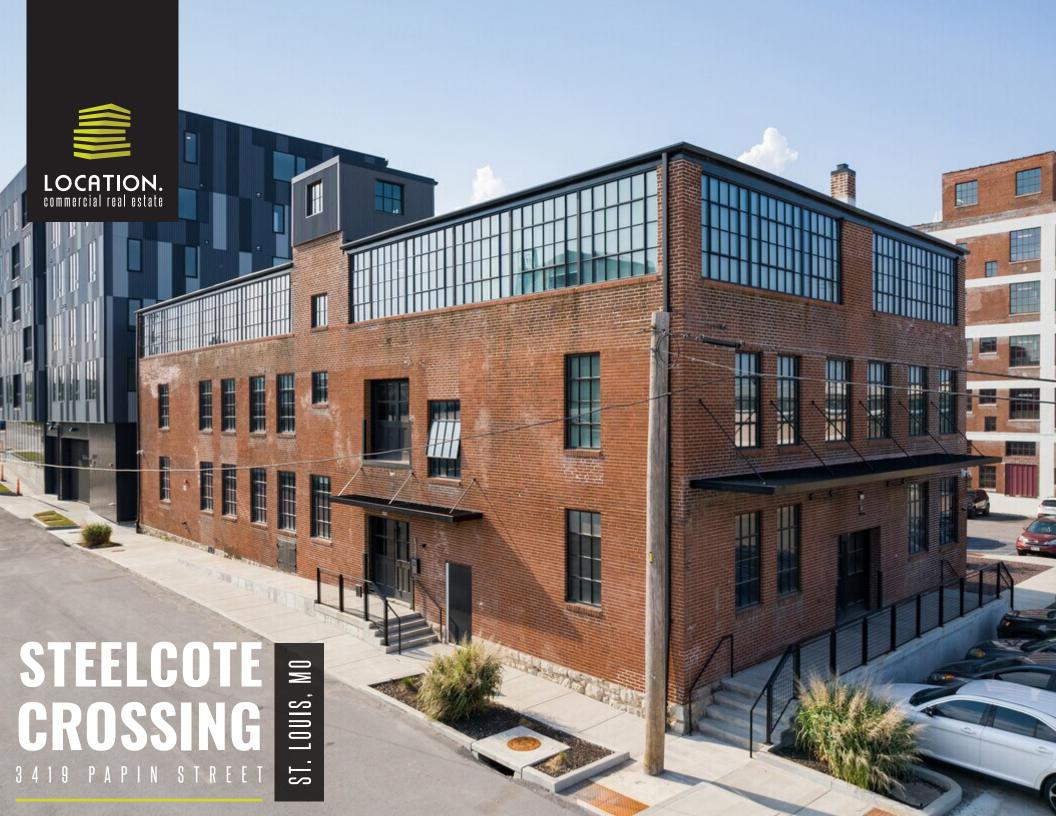

### STEELCOTE CROSSING



















































### STEELCOTE CROSSING

#### RESTAURANT OPTION A







1 FLOOR PLAN - OPTION A

#### STEELCOTE CROSSING RESTAURANT OPTION B





BI BLACKLINE DESIGN+CONSTRUCTION BLACKLINE
DESIGN + CONSTRUCTION
2217 Locust Ave, First Floor
Saint Louis, Missouri 65103
tel. 314.391.8990, ext. 1002
fax. 314.256.1722
www.blackinesil.com CONTRACTOR: BLACKLINE DESIGN + CONSTRUCTION 2217 LOCUST, FIRST FLOOR ST LOUIS, MO 63103 CONSULTANTS: STEELCOTE CROSSING FIRST FLOOR FIT OUT TBD PERMIT SET PROJECT ADDRESS: 3419 Papin Street St. Louis, MO 63103

o1/25/21 A001

1 FLOOR PLAN - OPTION B

# STEELCOTE CROSSING RESTAURANT OPTION C





BLACKLINE DESIGN+CONSTRUCTION BLACKLINE
DESIGN + CONSTRUCTION
2217 Locust Ave, First Floor
Saint Louis,