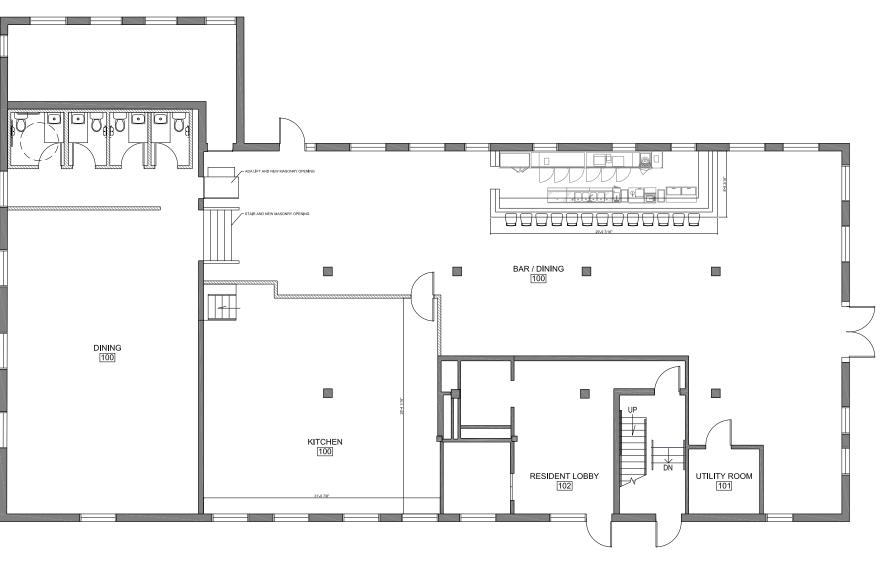

#### STEELCOTE CROSSING RESTAURANT OPTION B

BI BLACKLINE DESIGN+CONSTRUCTION BLACKLINE
DESIGN + CONSTRUCTION
2217 Locust Ave, First Floor
Saint Louis, Missouri 65103
tel. 314.391.8990, ext. 1002
fax. 314.256.1722
www.blackinesil.com CONTRACTOR: BLACKLINE DESIGN + CONSTRUCTION 2217 LOCUST, FIRST FLOOR ST LOUIS, MO 63103 CONSULTANTS: STEELCOTE CROSSING FIRST FLOOR FIT OUT TBD PERMIT SET PROJECT ADDRESS: 3419 Papin Street St. Louis, MO 63103

o1/25/21 A001

1 FLOOR PLAN - OPTION B