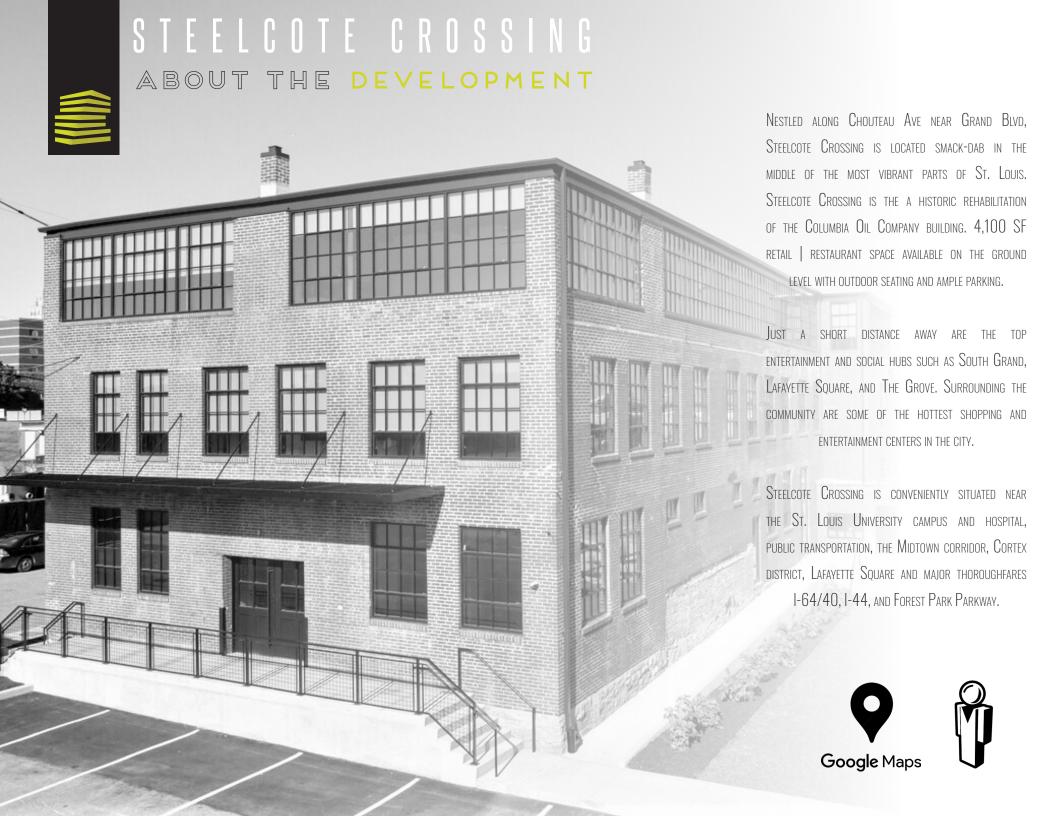

### STEELCOTE CROSSING



















































### STEELCOTE CROSSING

#### RESTAURANT OPTION A







1 FLOOR PLAN - OPTION A

#### STEELCOTE CROSSING RESTAURANT OPTION B





BI BLACKLINE DESIGN+CONSTRUCTION BLACKLINE
DESIGN + CONSTRUCTION
2217 Locust Ave, First Floor
Saint Louis, Missouri 65103
tel. 314.391.8990, ext. 1002
fax. 314.256.1722
www.blackinesil.com CONTRACTOR: BLACKLINE DESIGN + CONSTRUCTION 2217 LOCUST, FIRST FLOOR ST LOUIS, MO 63103 CONSULTANTS: STEELCOTE CROSSING FIRST FLOOR FIT OUT TBD PERMIT SET PROJECT ADDRESS: 3419 Papin Street St. Louis, MO 63103

o1/25/21 A001

1 FLOOR PLAN - OPTION B

# STEELCOTE CROSSING RESTAURANT OPTION C





BLACKLINE DESIGN+CONSTRUCTION BLACKLINE
DESIGN + CONSTRUCTION
2217 Locust Ave, First Floor
Saint Louis, Mi