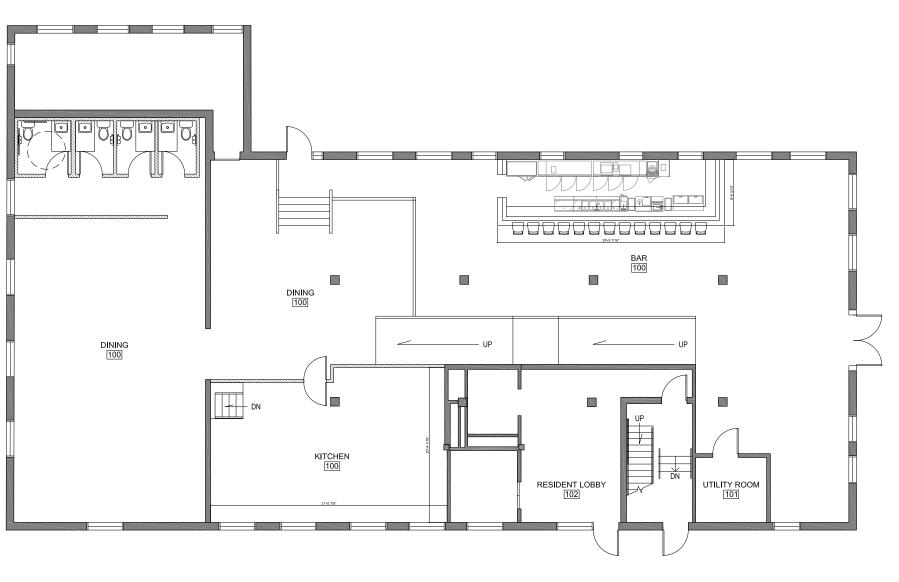

### STEELCOTE CROSSING



















































### STEELCOTE CROSSING

#### RESTAURANT OPTION A







1 FLOOR PLAN - OPTION A

#### STEELCOTE CROSSING RESTAURANT OPTION B





BI BLACKLINE DESIGN+CONSTRUCTION BLACKLINE
DESIGN + CONSTRUCTION
2217 Locust Ave, First Floor
Saint Louis, Missouri 65103
tel. 314.391.8990, ext. 1002
fax. 314.256.1722
www.blackinesil.com CONTRACTOR: BLACKLINE DESIGN + CONSTRUCTION 2217 LOCUST, FIRST FLOOR ST LOUIS, MO 63103 CONSULTANTS: STEELCOTE CROSSING FIRST FLOOR FIT OUT TBD PERMIT SET PROJECT ADDRESS: 3419 Papin Street St. Louis, MO 63103

o1/25/21 A001

1 FLOOR PLAN - OPTION B

# STEELCOTE CROSSING RESTAURANT OPTION C





BLACKLINE DESIGN+CONSTRUCTION BLACKLINE
DESIGN + CONSTRUCTION
2217 Locust Ave, First Floor
Saint Louis, Missouri 65103
tel. 314.391.8990, ext. 1002
fax. 314.256.1722
www.blackinesil.com CONTRACTOR: BLACKLINE DESIGN + CONSTRUCTION 2217 L