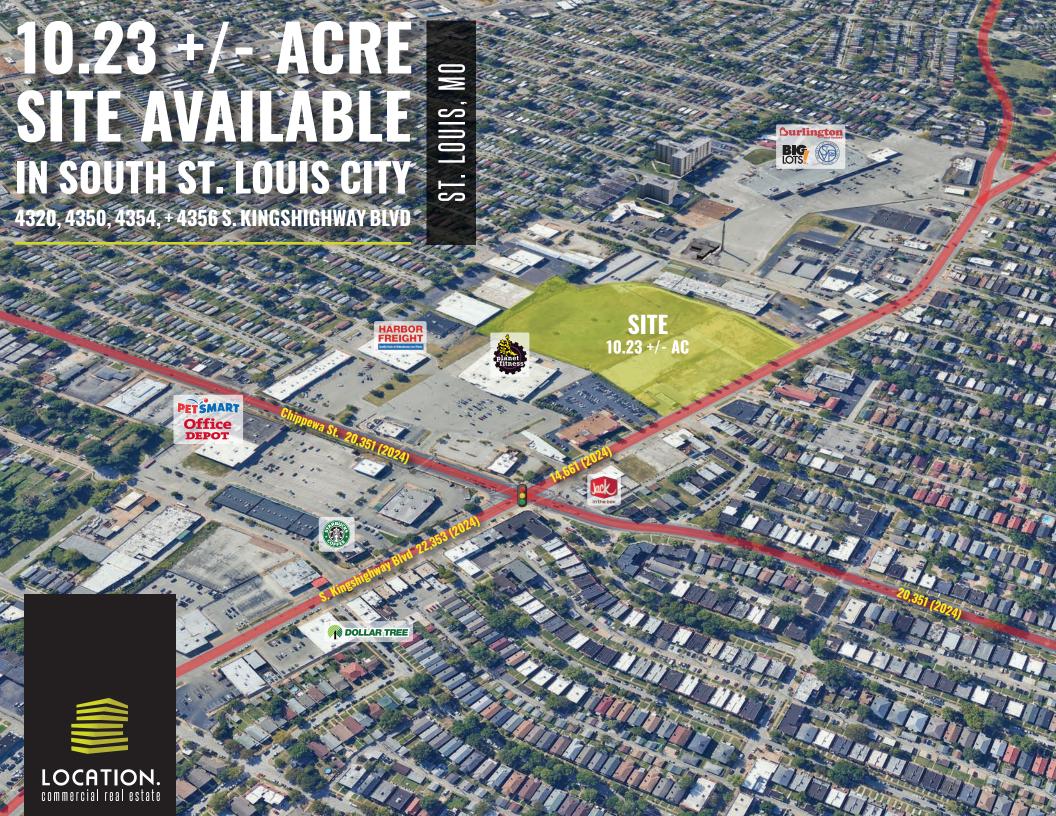

### 4320, 4350, 4354, AND 4356 S. KINGSHIGHWAY BLVD

314.818.1550 (OFFICE) 314.283.4691 (MOBILE) Kevin@LocationCRE.com

KEVIN SHAPIRO

## 4320, 4350, 4354, AND 4356 S. KINGSHIGHWAY BLVD

**ZOOM AERIAL + DETAILS** 

KEVIN SHAPIRO 314.818.1550 (OFFICE) 314.283.4691 (MOBILE)

Kevin@LocationCRE.com

- VERY RARE LARGE TRACT ASSEMBLAGE IN SOUTH ST. LOUIS CITY
- THE PROPERTY IS ENTITLED FOR 338 MARKET-RATE APARTMENTS
- P IN PLACE INCENTIVES INCLUDE
  20 YEAR TAX ABATEMENT (95%
  FOR 15 YEARS; 90% FOR 5
  ADDITIONAL YEARS) AND CID
  OVERLAY
- PLEASE CONTACT BROKER FOR ADDITIONAL INFORMATION