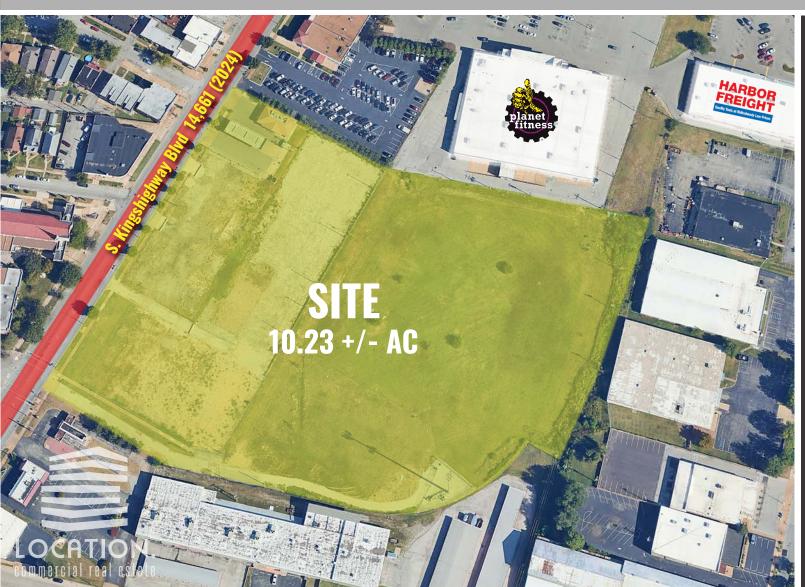

## 4320, 4350, 4354, AND 4356 S. KINGSHIGHWAY BLVD

**ZOOM AERIAL + DETAILS** 

KEVIN SHAPIRO 314.818.1550 (OFFICE) 314.283.4691 (MOBILE)

Kevin@LocationCRE.com

- VERY RARE LARGE TRACT ASSEMBLAGE IN SOUTH ST. LOUIS CITY
- THE PROPERTY IS ENTITLED FOR 338 MARKET-RATE APARTMENTS
- P IN PLACE INCENTIVES INCLUDE
  20 YEAR TAX ABATEMENT (95%
  FOR 15 YEARS; 90% FOR 5
  ADDITIONAL YEARS) AND CID
  OVERLAY
- PLEASE CONTACT BROKER FOR ADDITIONAL INFORMATION