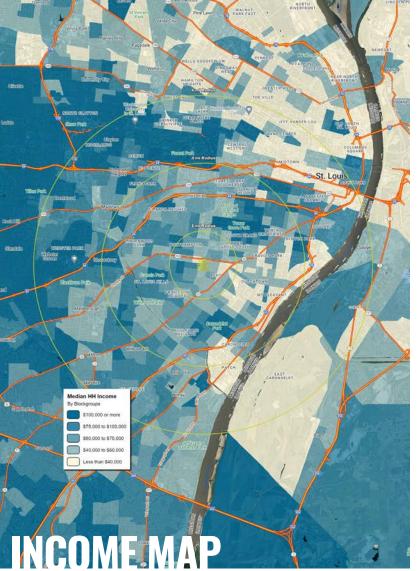

### NEIGHBORHOOD VIBE

#### **DEMOGRAPHICS**

|               | 1 mile   | 3 miles  | 5 miles  |
|---------------|----------|----------|----------|
| POPULATION    | 23,931   | 160,701  | 336,333  |
| HOUSEHOLDS    | 12,018   | 78,706   | 162,581  |
| EMPLOYEES     | 7,955    | 58,824   | 181,181  |
| MED HH INCOME | \$59,453 | \$66,678 | \$73,005 |