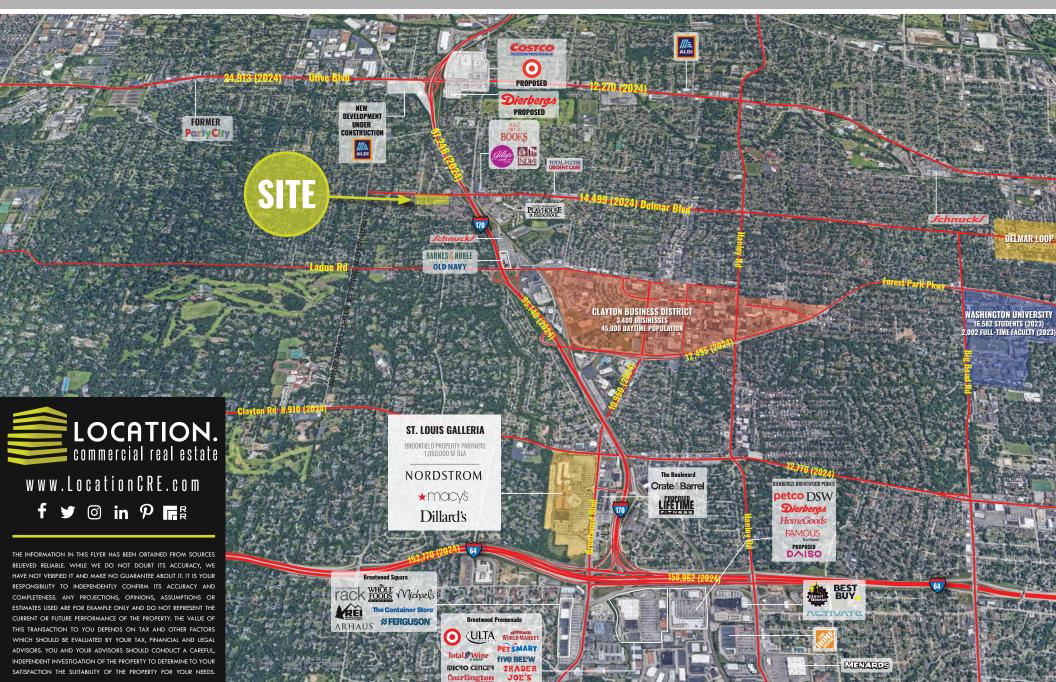

1 MI \$263,603

3 MI \$176.547 5 MI \$139.939

University City, Missouri, is a vibrant, diverse community of about 35,000 at the heart of the St. Louis Metropolitan area. With dozens of churches and synagogues; parks; numerous community organizations; and active entertainment and restaurant districts, University City has something for everyone in the family. Perhaps the most well-known part of University City is the U-City Loop, a vibrant six-block entertainment, restaurant and shopping district that expands into the city of St. Louis. The American Planning Association named the Loop "One of the 10 Great Streets in America."

314.818.1560 (OFFICE) 314.409.9904 (MOBILE) ian@LocationCRE.com

- 1,300 SF ENDCAP AVAILABLE AT THE CORNER OF DELMAR AND MCKNIGHT PLACE
- ONLY COMMERCIAL OPPORTUNITY WITHIN THE PROJECT
- PROJECT INCLUDES 265 UPSCALE
  APARTMENTS
- THE UPSCALE GATESWORTH RETIREMENT COMMUNITY ABUTS THIS SITE WHICH HAS 500 RESIDENTS AND DRAWS APPROXIMATELY 500 EMPLOYEES AND 100 VISITORS DAILY
- QUICK DRIVE TO DELMAR LOOP, FOREST PARK, CLAYTON BUSINESS DISTRICT, AND ST. LOUIS GALLERA
- DENSE RESIDENTIAL AREA WITH HIGH BARRIERS OF ENTRY
- 129,438 VPD ON I-170
- CONTACT BROKER FOR PRICING