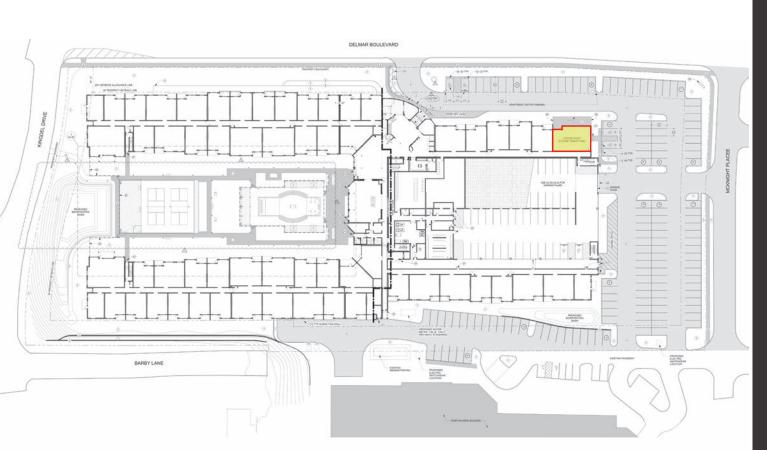

314.818.1560 (OFFICE) 314.409.9904 (MOBILE) ian@LocationCRE.com

- 1,300 SF ENDCAP AVAILABLE AT THE CORNER OF DELMAR AND MCKNIGHT PLACE
- ONLY COMMERCIAL OPPORTUNITY WITHIN THE PROJECT
- PROJECT INCLUDES 265 UPSCALE
  APARTMENTS
- THE UPSCALE GATESWORTH RETIREMENT COMMUNITY ABUTS THIS SITE WHICH HAS 500 RESIDENTS AND DRAWS APPROXIMATELY 500 EMPLOYEES AND 100 VISITORS DAILY
- QUICK DRIVE TO DELMAR LOOP, FOREST PARK, CLAYTON BUSINESS DISTRICT, AND ST. LOUIS GALLERA
- DENSE RESIDENTIAL AREA WITH HIGH BARRIERS OF ENTRY
- 129,438 VPD ON I-170
- CONTACT BROKER FOR PRICING