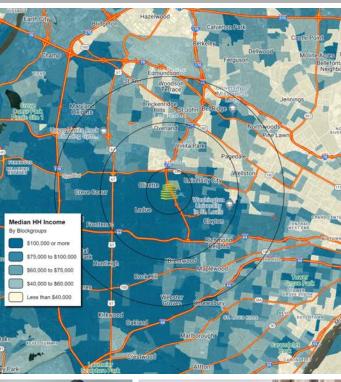

314.818.1560 (OFFICE) 314.409.9904 (MOBILE) ian@LocationCRE.com

**POPULATION** 

1 MI 11.314 3 MI 98.253

5 MI 257.392

**HOUSEHOLDS** 

1 MI 5.221

3 MI 41.850 5 MI 114.108

**AVG HH INCOME** 

1 MI \$263,603

3 MI \$176.547 5 MI \$139.939

University City, Missouri, is a vibrant, diverse community of about 35,000 at the heart of the St. Louis Metropolitan area. With dozens of churches and synagogues; parks; numerous community organizations; and active entertainment and restaurant districts, University City has something for everyone in the family. Perhaps the most well-known part of University City is the U-City Loop, a vibrant six-block entertainment, restaurant and shopping district that expands into the city of St. Louis. The American Planning Association named the Loop "One of the 10 Great Streets in America."