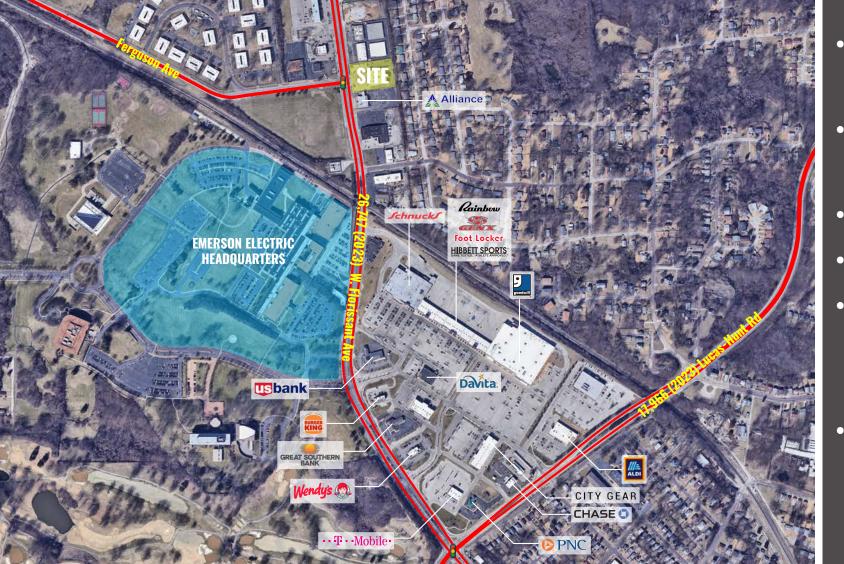

Northpark, a planned 550-acre premier business park, will be spread over Ferguson and neighboring communities in North St. Louis County. Adjacent to Lambert-St. Louis International Airport, Northpark will host over five million square feet of office, retail and light industrial space. Northpark is anticipated to create 12,000 jobs and generate an estimated \$7 billion in regional economic impact upon completion. To date, Northpark has completed over one million square feet of development, and is home to Express Scripts Headquarters, Vatterott, Schnucks, SKF, Toro, Staples and Hilton Garden Inn. The headquarters of the Emerson Electric Company is located in Ferguson. Emerson employs approximately 132,000 people in 230 manufacturing locations worldwide. The award-winning Ferguson Farmers' Market, founded in 2002, is open every Saturday and is a popular destination in the area. Ferguson Brewing Company has been serving local microbrews since 2010.

#### ALEX APTER JOE LODES

314.818.1562 (DIRECT) 314.488.5900 (MOBILE) Alex@LocationCRE.com 314.818.1564 (DIRECT) 314.852.8234 (MOBILE) Joe@LocationCRE.com

- 5,000 SF AVAILABLE FOR LEASE
- PYLON SIGNAGE
  - AVAILABLE
- 14,756 SF BUILDING
- 1.45 ACRES
- EXCELLENT VISIBILITY TO NEARLY 27,000 VPD ON W. FLORISSANT AVE
- CONTACT BROKER FOR PRICING