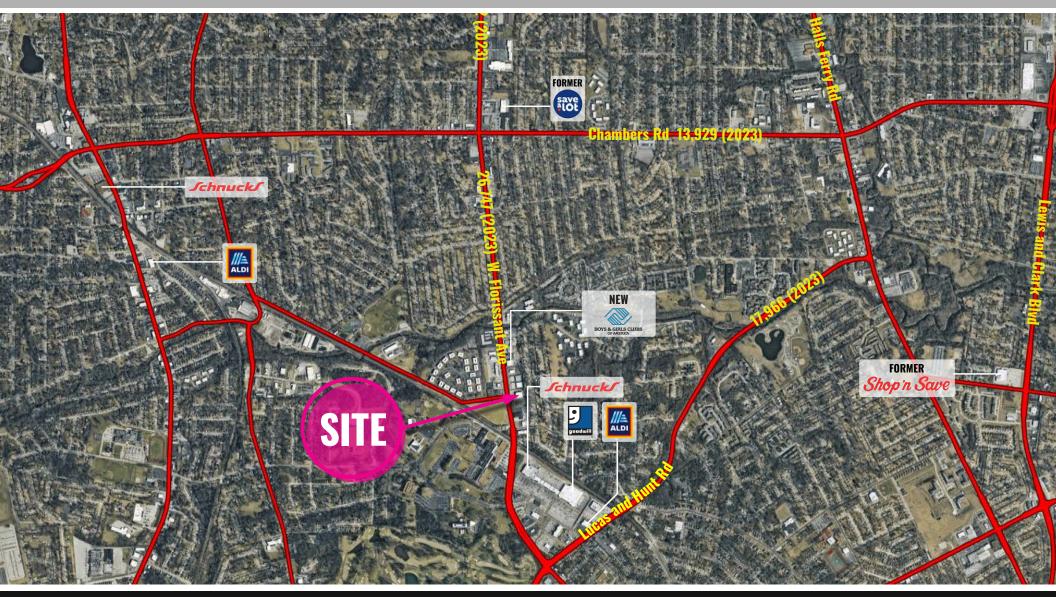

#### TRADE AREA OVERVIEW

A city of small town charm, unique history and diverse neighborhoods, Ferguson is a community over 21,000 people call home. Ferguson is located adjacent to Florissant, in North St. Louis County with close proximity to Downtown St. Louis and just minutes from Lambert-St. Louis International Airport. Ferguson is home to St. Louis Community College – Florissant Valley, one of the four schools in the St. Louis Community College system.

|               | 1 mile   | 3 mile   | 5 mile   |
|---------------|----------|----------|----------|
| POPULATION    | 11,540   | 100,695  | 238,093  |
| HOUSEHOLDS    | 4,844    | 42,103   | 98,168   |
| EMPLOYEES     | 2,772    | 22,046   | 70,465   |
| MED HH INCOME | \$41,178 | \$47,182 | \$51,118 |