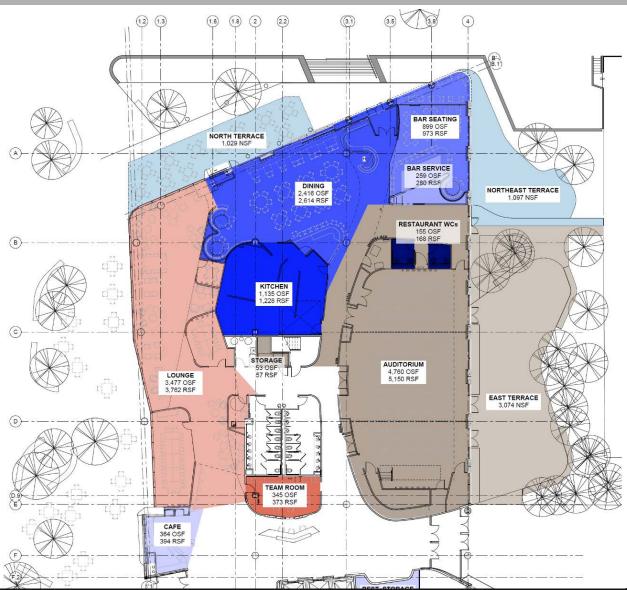

#### FLOOR PLAN

KEVIN SHAPIRO

314.818.1550 (OFFICE)

314.283.4691 (MOBILE)

Kevin@LocationCRE.com

- TURNKEY RESTAURANT AVAILABLE IMMEDIATELY IN THE HEART OF CORTEX
- 4,864 SF; HOWEVER THE SPACE IS DIVISIBLE TO 1,235 SF & 3,629 SF
- SMALL COFFEE/SMOOTHIE/JUICE BAR SPACE ALSO

  AVAILABLE BY BJC'S FITNESS FACILITY LOCATED IN THE
  BUILDING.
- TWO LARGE OUTDOOR PATIOS TOTALING 2,126 SF INCLUDED WITH THE RESTAURANT SPACE.
- BJC | WASHINGTON UNIVERSITY MEDICAL CENTER ARE LOCATED IMMEDIATELY WEST OF THE PROPERTY
- ST LOUIS UNIVERSITY IS LOCATED JUST NORTH OF CORTEX
- PLEASE CONTACT BROKER FOR FURTHER
  INFORMATION