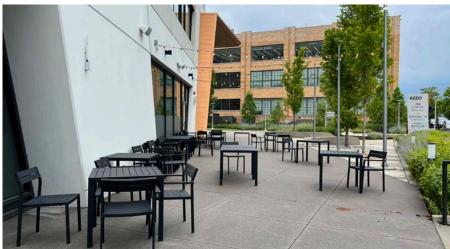

#### FLOOR PLAN

KEVIN SHAPIRO

314.818.1550 (OFFICE)

314.283.4691 (MOBILE)

Kevin@LocationCRE.com

- TURNKEY RESTAURANT AVAILABLE IMMEDIATELY IN THE HEART OF CORTEX
- 4,864 SF; HOWEVER THE SPACE IS DIVISIBLE TO 1,235 SF & 3,629 SF
- SMALL COFFEE/SMOOTHIE/JUICE BAR SPACE ALSO

  AVAILABLE BY BJC'S FITNESS FACILITY LOCATED IN THE
  BUILDING.
- TWO LARGE OUTDOOR PATIOS TOTALING 2,126 SF INCLUDED WITH THE RESTAURANT SPACE.
- BJC | WASHINGTON UNIVERSITY MEDICAL CENTER ARE LOCATED IMMEDIATELY WEST OF THE PROPERTY
- ST LOUIS UNIVERSITY IS LOCATED JUST NORTH OF CORTEX
- PLEASE CONTACT BROKER FOR FURTHER
  INFORMATION