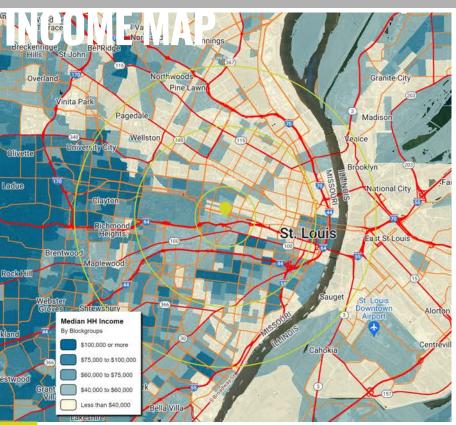

<u>1LE 3 MILES</u> 277 145,844

5 MILES 332,292

HOUSEHOLDS

1 MILE 12,002

3 MILES 71,365

<u>5 MILES</u> 156,226

AVG HH INCOME

1 MILE \$78,785

3 MILES \$79,334

5 MILES \$82,579