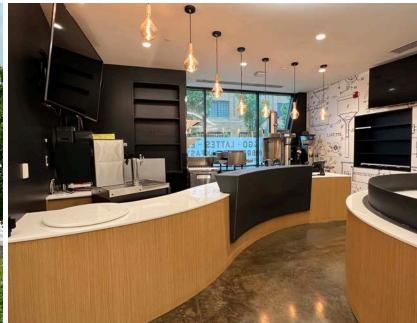

#### FLOOR PLAN

KEVIN SHAPIRO

314.818.1550 (OFFICE)

314.283.4691 (MOBILE)

Kevin@LocationCRE.com

- TURNKEY RESTAURANT AVAILABLE IMMEDIATELY IN THE HEART OF CORTEX
- 4,864 SF; HOWEVER THE SPACE IS DIVISIBLE TO 1,235 SF & 3,629 SF
- SMALL COFFEE/SMOOTHIE/JUICE BAR SPACE ALSO

  AVAILABLE BY BJC'S FITNESS FACILITY LOCATED IN THE
  BUILDING.
- TWO LARGE OUTDOOR PATIOS TOTALING 2,126 SF INCLUDED WITH THE RESTAURANT SPACE.
- BJC | WASHINGTON UNIVERSITY MEDICAL CENTER ARE LOCATED IMMEDIATELY WEST OF THE PROPERTY
- ST LOUIS UNIVERSITY IS LOCATED JUST NORTH OF CORTEX
- PLEASE CONTACT BROKER FOR FURTHER
  INFORMATION