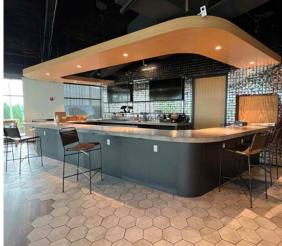

#### FLOOR PLAN

KEVIN SHAPIRO

314.818.1550 (OFFICE)

314.283.4691 (MOBILE)

Kevin@LocationCRE.com

- TURNKEY RESTAURANT AVAILABLE IMMEDIATELY IN THE HEART OF CORTEX
- 4,864 SF; HOWEVER THE SPACE IS DIVISIBLE TO 1,235 SF & 3,629 SF
- SMALL COFFEE/SMOOTHIE/JUICE BAR SPACE ALSO

  AVAILABLE BY BJC'S FITNESS FACILITY LOCATED IN THE
  BUILDING.
- TWO LARGE OUTDOOR PATIOS TOTALING 2,126 SF INCLUDED WITH THE RESTAURANT SPACE.
- BJC | WASHINGTON UNIVERSITY MEDICAL CENTER ARE LOCATED IMMEDIATELY WEST OF THE PROPERTY
- ST LOUIS UNIVERSITY IS LOCATED JUST NORTH OF CORTEX
- PLEASE CONTACT BROKER FOR FURTHER
  INFORMATION