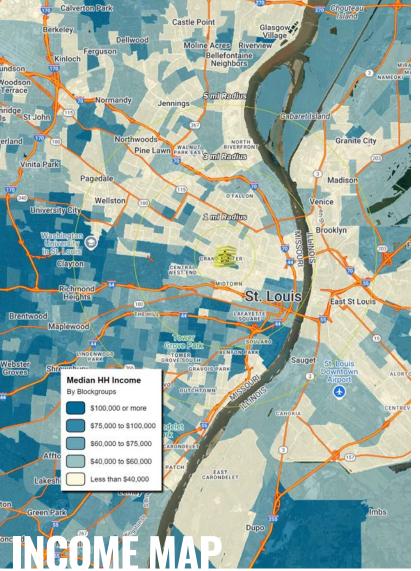

## **DEMOGRAPHICS**

|               | 1 mile   | 3 miles  | 5 miles  |
|---------------|----------|----------|----------|
| POPULATION    | 17,181   | 119,435  | 271,684  |
| HOUSEHOLDS    | 7,429    | 60,391   | 130,034  |
| EMPLOYEES     | 11,734   | 115,442  | 187,054  |
| MED HH INCOME | \$33,139 | \$53,376 | \$86,326 |