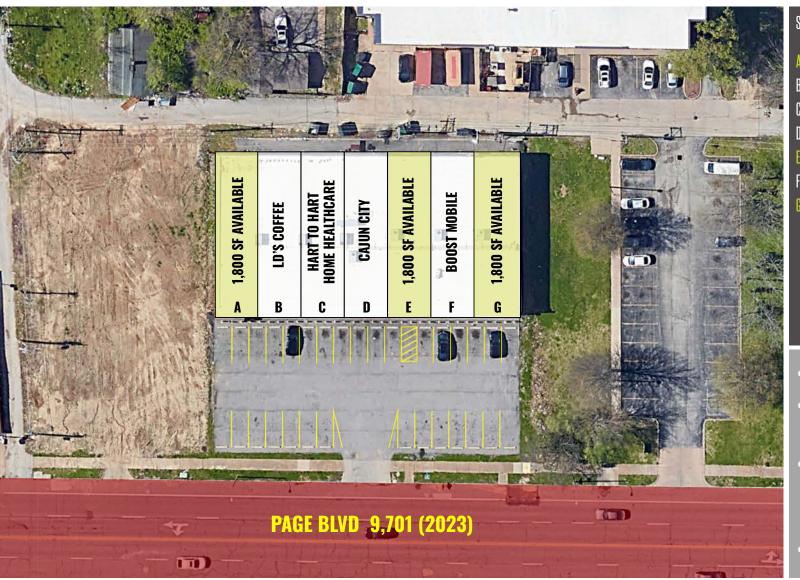

## TONY MOON

314.818.1567 (OFFICE) 314.560.0781 (MOBILE) Tony@LocationCRE.com ALEX APTER

314.818.1562 (OFFICE) 314.488.5900 (MOBILE) Alex@LocationCRE.com

| 100 | Suite | Tenant                       | SF       |
|-----|-------|------------------------------|----------|
|     | A     | AVAILABLE                    | 1,800 SF |
|     | В     | LD's Coffee                  | 1,800 SF |
| 100 | C     | Hart to Hart Home Healthcare | 1,800 SF |
|     | D     | Cajun City                   | 1,800 SF |
| 9   | E     | AVAILABLE                    | 1,800 SF |
| ŝ   | F     | Boost Mobile                 | 1,800 SF |
|     | G     | AVAILABLE                    | 1,800 SF |