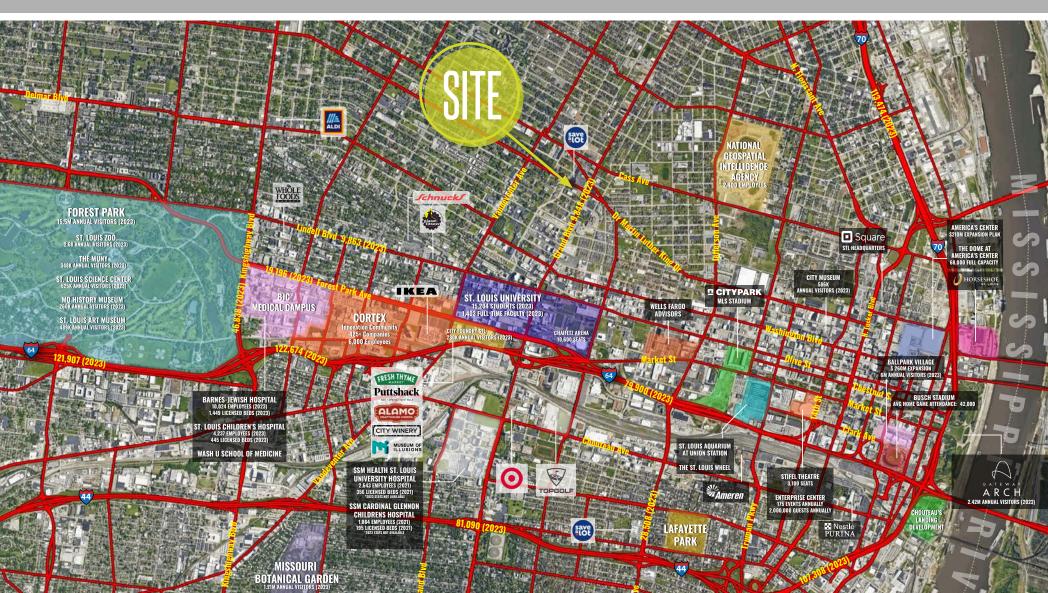

Located in the heart of St. Louis, Grand Center is an arts and entertainment district home to more than 1.500 cultural events annually. With 12.000 theater seats, 12 museums and galleries within four blocks and close proximity to Saint Louis University and Harris-Stowe State University, Grand Center is a destination for more than 1.5 million people who visit each year. From Broadway musicals to jazz clubs, contemporary art to cabaret shows, a symphony to a circus, films to festivals, and much more, this premier arts district has something for everyone. An eclectic choice of restaurants, a variety of living and education options further enhances the art and life found in this cosmopolitan neighborhood.