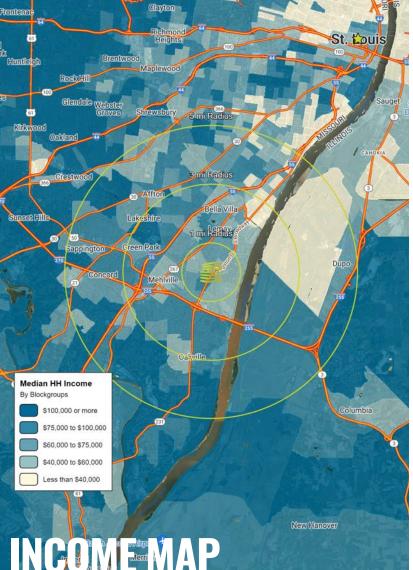

#### **DEMOGRAPHICS**

| 5 | While largely populated, much of South County is unincorporated.       |
|---|------------------------------------------------------------------------|
|   | It is the most homogeneous area within St. Louis county and major      |
|   | communities include Kirkwood, Fenton, Lemay, Mehlville, Oakville,      |
|   | Affton, and Sunset Hills. The business environment in South County     |
|   | is as progressive as it is diverse. The South County area manufactures |
|   | a wide variety of products and provides an equally varied amount       |
|   | of professional services. The area is served by five school districts: |
|   | Lindbergh, Affton, Bayless, Hancock and Mehlville. The start of        |
|   | the Ozark Mountains and Ozark Plateau begin in South County and        |
|   | neighboring Jefferson County. Many communities have an abundance       |
|   | of gently rolling hills.                                               |

|               | 1 mile   | 3 miles  | 5 miles  |
|---------------|----------|----------|----------|
| POPULATION    | 10,354   | 69,089   | 190,028  |
| HOUSEHOLDS    | 4,545    | 30,278   | 85,096   |
| EMPLOYEES     | 3,033    | 25,031   | 56,804   |
| MED HH INCOME | \$60,136 | \$71,225 | \$75,057 |