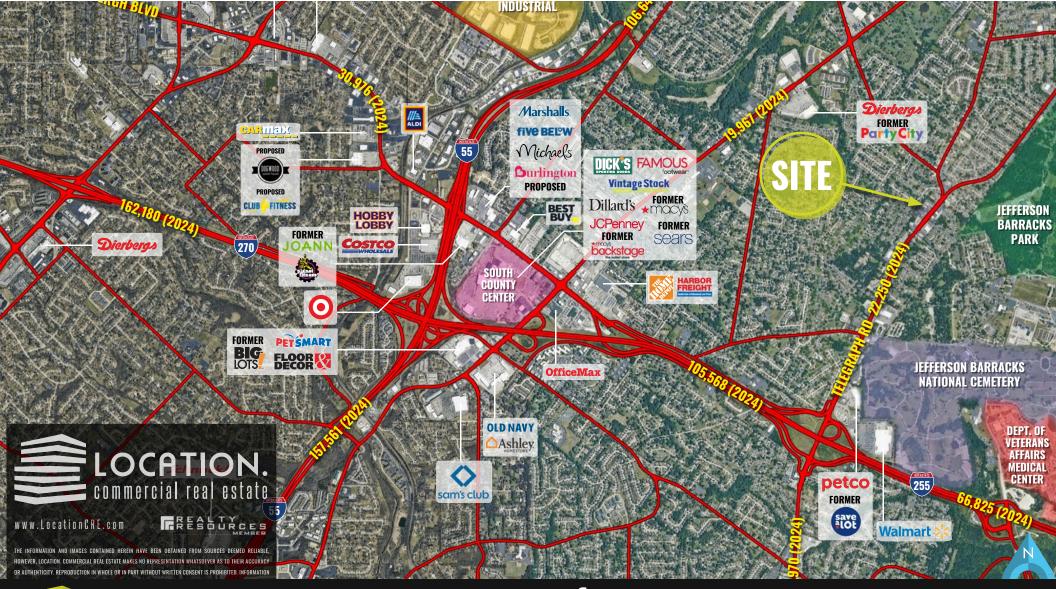

South County Center, located in Mehlville, was opened in 1963. The mall is anchored by Macy's, JC Penney, Dick's and Dillard's, and is comprised of over one million square feet of retail space. Ronnie's 20 Cine is located in Sappington. The multiplex theatre features an IMAX theatre and arcade. River City Casino, in Lemay, opened in 2010 on the western bank of the Mississippi River. The casino sits on 56 acres and includes 90,000 square feet of gaming space. Additionally, the casino is home to live events as varied as concerts by nationally known artists and boxing matches.

Quality Tools at Ridiculously Low Prices
Party City.

Dierbergs petco