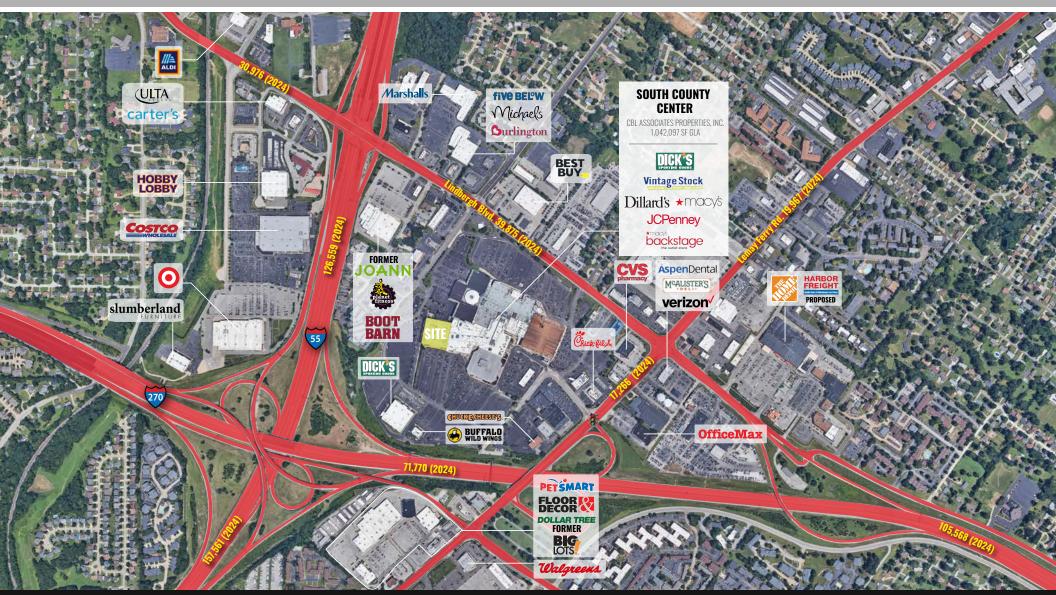

# 250 S. COUNTY CENTER WAY

MARKET AERIAL

SCOTT BITNEY

314.818.1550 (OFFICE) 314.276.4673 (MOBILE) Scott@LocationCRE.com 314.818.1566 (OFFICE) 314.363.8327 (MOBILE) Bill@LocationCRE.com

BILL SIEMS

South County Center, located in Mehlville, was opened in 1963. The mall is anchored by Macy's, JC Penney, Dick's and Dillard's, and is comprised of over one million square feet of retail space. Ronnie's 20 Cine is located in Sappington. The multiplex theatre features an IMAX theatre and arcade. River City Casino, in Lemay, opened in 2010 on the western bank of the Mississippi River. The casino sits on 56 acres and includes 90,000 square feet of gaming space. Additionally, the casino is home to live events as varied as concerts by nationally known artists and boxing matches.