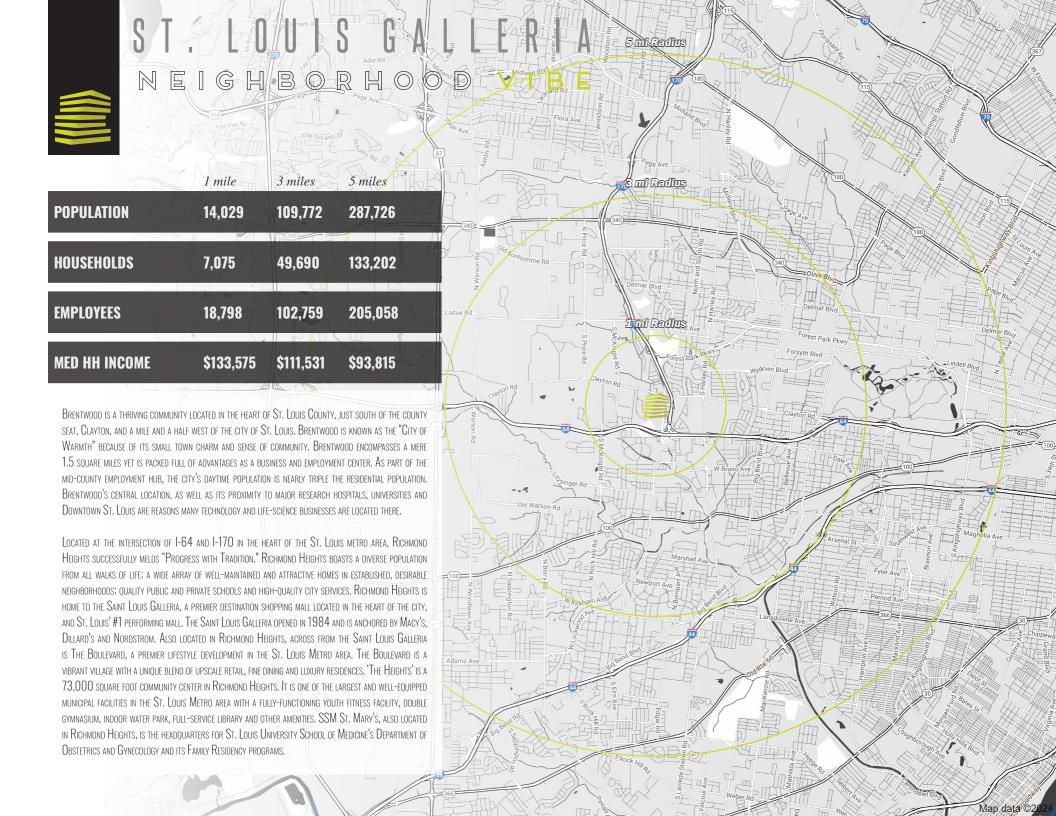

## ST. LOUIS GALLERIA MARKET AERIAL

Located just one mile from the prestigious Clayton central business district, the Saint Louis Galleria offers the perfect setting to showcase your brand and connect with shoppers from across the region. To discuss these opportunities further and position your business in one of St. Louis' most vibrant retail environments, please reach out to our brokerage team.