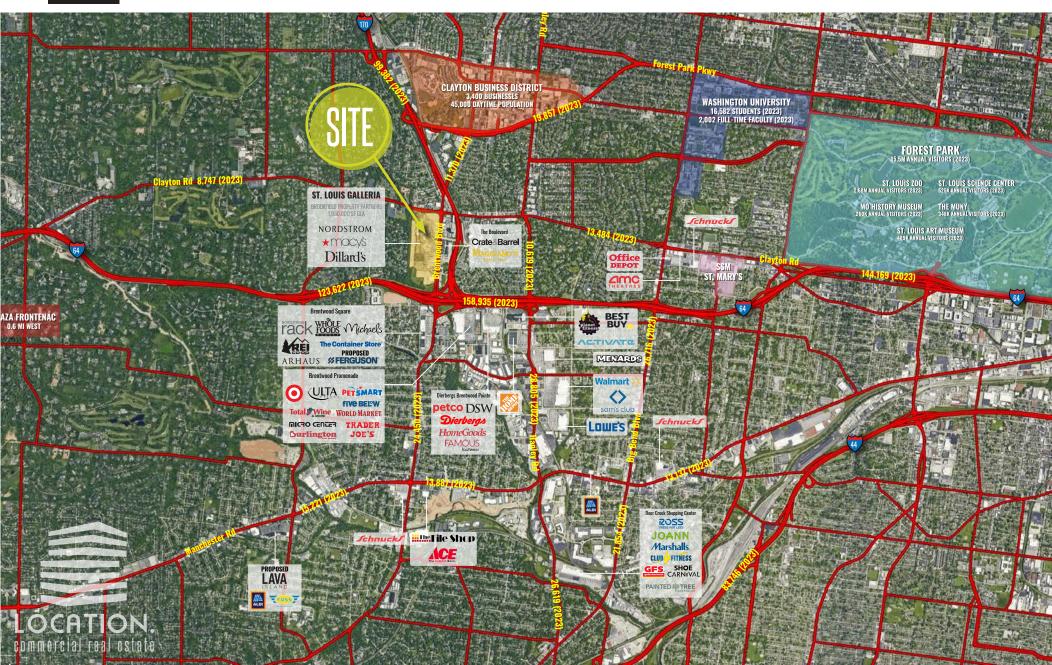

## ST. LOUIS GALLERIA MARKET AERIAL

Located just one mile from the prestigious Clayton central business district, the Saint Louis Galleria offers the perfect setting to showcase your brand and connect with shoppers from across the region. To discuss these opportunities further and position your business in one of St. Louis' most vibrant retail environments, please reach out to our brokerage team.