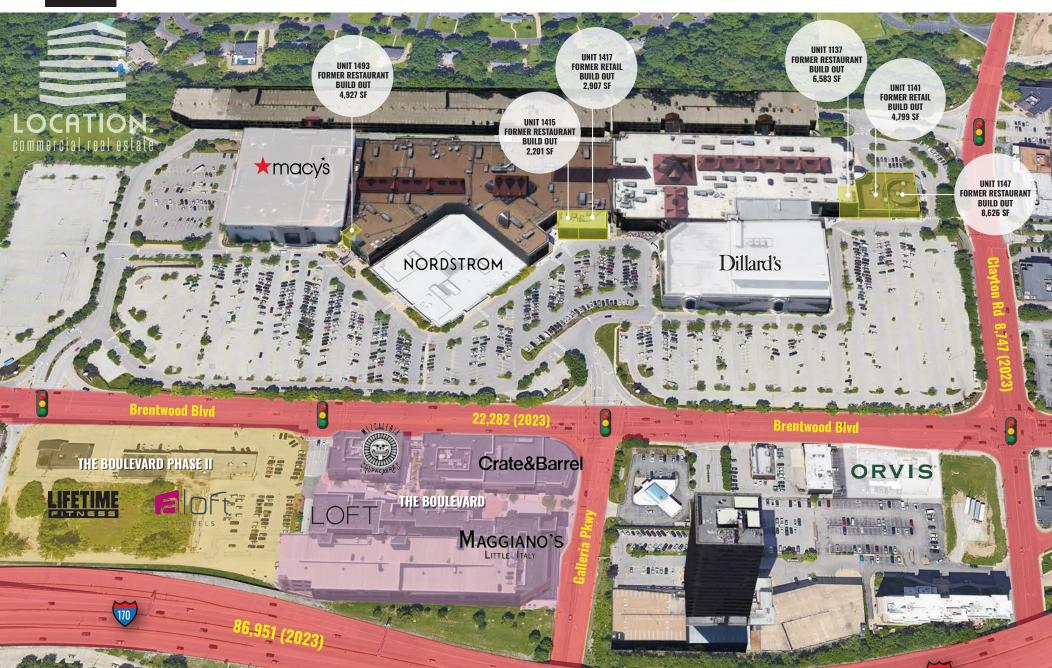

## ST. LOUIS GALLERIA AVAILABILITY PHOTOS

TORRID FASHION FOR SIZES 10 TO 30

Tommy Bahama

MICHAEL KORS

CLICK TO VIEW UNIT 1415 - 2,201 SF

CLICK TO VIEW UNIT 1417 - 2,907 SF

CLICK TO VIEW UNIT 1137 - 6,583 SF

CLICK TO VIEW UNIT 1141 - 4,799 SF

**CLICK TO VIEW UNIT 1147 - 8,626 SF** 