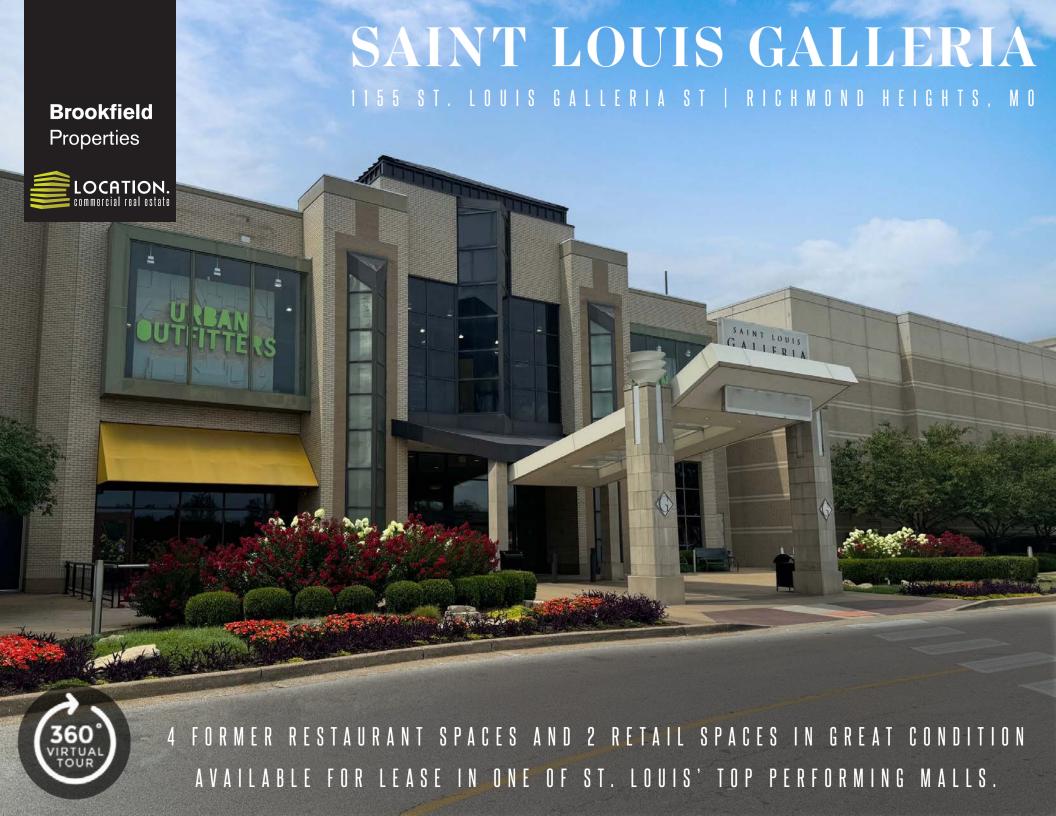

## ST. LOUIS GALLERIA

ABOUT THE PROPERTY

THE SAINT LOUIS GALLERIA, ONE OF ST. LOUIS' TOP-PERFORMING MALLS, HAS SEVERAL EXCEPTIONAL LEASING OPPORTUNITIES WITH THREE FORMER RESTAURANT SPACES AND TWO RETAIL SPACES AVAILABLE, ALL IN GREAT CONDITION.

Home to more than 165 of the hottest retail brands and restaurants in the country, including over 25 exclusive to the market, the Galleria is a prime location for businesses looking to join an esteemed group of retailers. Anchored by major department stores like Dillard's, Macy's, and Nordstrom, and featuring top retailers such as Apple, H&M, and Victoria's Secret, the mall attracts a diverse and engaged audience.

Located just one mile from the prestigious Clayton central business district, the Saint Louis Galleria offers the perfect setting to showcase your brand and connect with shoppers from across the region. To discuss these opportunities further and position your business in one of St. Louis' most vibrant retail environments, please reach out to our brokerage team.