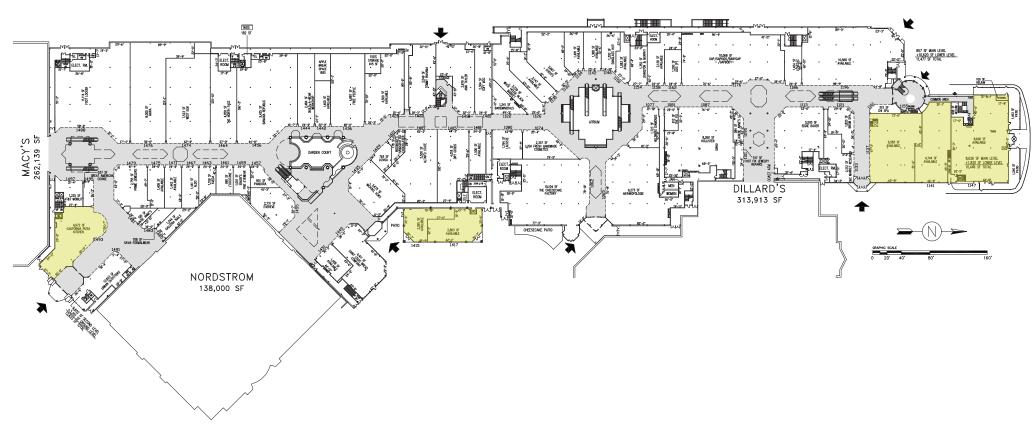

TORRID FASHION FOR SIZES 10 TO 30

Tommy Bahama

MICHAEL KORS

CLICK TO VIEW UNIT 1415 - 2,201 SF

CLICK TO VIEW UNIT 1417 - 2,907 SF

CLICK TO VIEW UNIT 1137 - 6,583 SF

CLICK TO VIEW UNIT 1141 - 4,799 SF

**CLICK TO VIEW UNIT 1147 - 8,626 SF** 