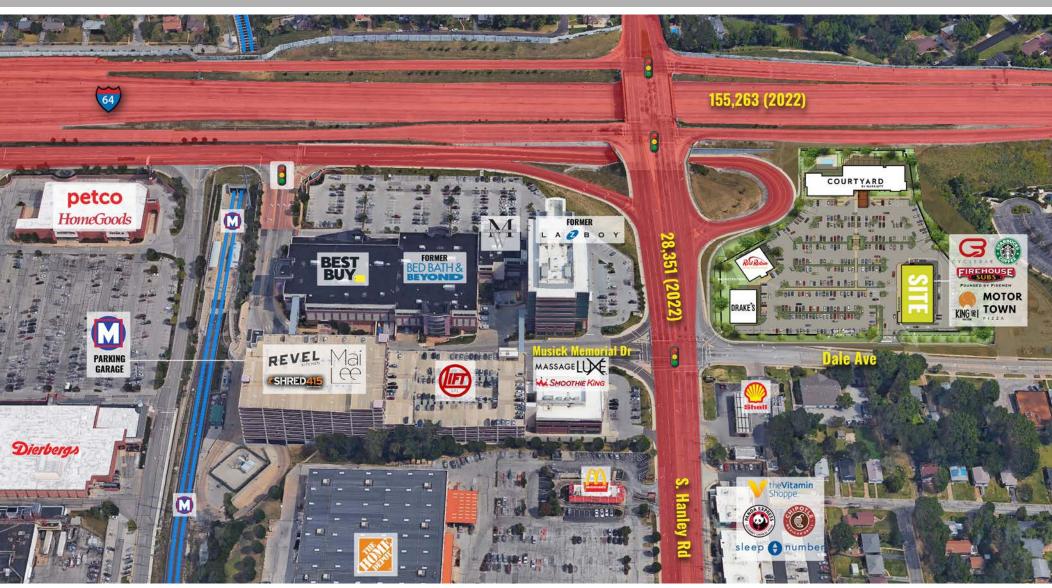

# THE CROSSINGS AT RICHMOND HEIGHTS

MARKET AERIAL

JOE LODES KEVIN SHAPIRO

314.818.1564 (OFFICE) 314.852.8234 (MOBILE) Joe@LocationCRE.com 314.818.1550 (OFFICE) 314.283.4691 (MOBILE) Kevin@LocationCRE.com

### JOE LODES

314.818.1564 (OFFICE) 314.852.8234 (MOBILE) Joe@LocationCRE.com 314.818.1550 (OFFICE) 314.283.4691 (MOBILE) Kevin@LocationCRE.com

KEVIN SHAPIRO

- 1,600 SF AVAILABLE FOR LEASE IN A PREMIER ST. LOUIS TRADE AREA
- JOIN AREA TRAFFIC GENERATORS SUCH
   AS THE HEIGHTS RECREATION CENTER,
   COURTYARD BY MARRIOTT (141 ROOMS),
   BJC LEARNING INSTITUTE, TARGET,
   WALMART, HOME DEPOT, MENARDS, BEST
   BUY, AMONG OTHERS
- ONE OF ST. LOUIS' HIGHEST TRAFFICKED INTERCHANGES (I-64: 155,263 VPD; HANLEY RD: 28,351 VPD)
- OUTSTANDING VISIBILITY FROM I-64, HANLEY RD, AND DALE AVE
- SURROUNDED BY OFFICE, MULTI-FAMILY, DENSE RESIDENTIAL, AND RETAIL
- FANTASTIC PROXIMITY TO THE ST. LOUIS
  COUNTY SEAT, SERVING ST. LOUIS' SECOND
  LARGEST OFFICE POPULATION
- PLEASE CALL BROKERS FOR PRICING AND ADDITIONAL INFORMATION ON THIS OPPORTUNITY