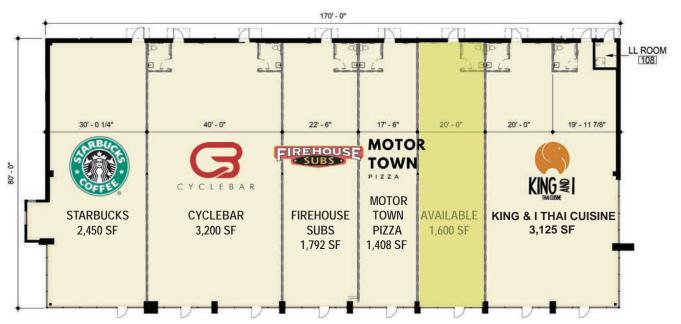

## THE CROSSINGS AT RICHMOND HEIGHTS

FLOOR PLAN + DETAILS

### JOE LODES

314.818.1564 (OFFICE) 314.852.8234 (MOBILE) Joe@LocationCRE.com 314.818.1550 (OFFICE) 314.283.4691 (MOBILE) Kevin@LocationCRE.com

KEVIN SHAPIRO

- 1,600 SF AVAILABLE FOR LEASE IN A PREMIER ST. LOUIS TRADE AREA
- JOIN AREA TRAFFIC GENERATORS SUCH
   AS THE HEIGHTS RECREATION CENTER,
   COURTYARD BY MARRIOTT (141 ROOMS),
   BJC LEARNING INSTITUTE, TARGET,
   WALMART, HOME DEPOT, MENARDS, BEST
   BUY, AMONG OTHERS
- ONE OF ST. LOUIS' HIGHEST TRAFFICKED INTERCHANGES (I-64: 155,263 VPD; HANLEY RD: 28,351 VPD)
- OUTSTANDING VISIBILITY FROM I-64, HANLEY RD, AND DALE AVE
- SURROUNDED BY OFFICE, MULTI-FAMILY, DENSE RESIDENTIAL, AND RETAIL
- FANTASTIC PROXIMITY TO THE ST. LOUIS
  COUNTY SEAT, SERVING ST. LOUIS' SECOND
  LARGEST OFFICE POPULATION
- PLEASE CALL BROKERS FOR PRICING AND ADDITIONAL INFORMATION ON THIS OPPORTUNITY