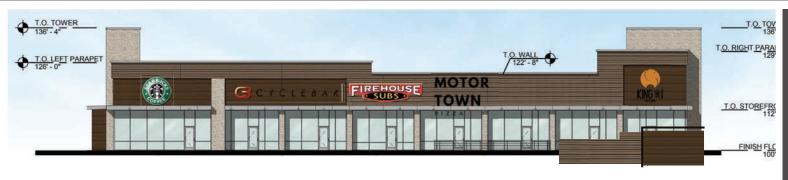

, Forest Park & Lambert International Airport.

#### **DEMOGRAPHICS**

|               | 1 mile    | 3 miles   | 5 miles  |
|---------------|-----------|-----------|----------|
| POPULATION    | 14,736    | 121,852   | 315,844  |
| HOUSEHOLDS    | 7,553     | 56,523    | 147,606  |
| EMPLOYEES     | 15,813    | 113,067   | 205,138  |
| MED HH INCOME | \$103,506 | \$105,434 | \$90,705 |

### AREA RETAIL | RESTAURANTS

























petco

**HomeGoods** 



75.000 to \$100.000

\$60,000 to \$75,000

\$40,000 to \$60,000 Less than \$40,000



www.LocationCRE.com



## THE CROSSINGS AT RICHMOND HEIGHTS

FLOOR PLAN + DETAILS

### JOE LODES

314.818.1564 (OFFICE) 314.852.8234 (MOBILE) Joe@LocationCRE.com 314.818.1550 (OFFICE) 314.283.4691 (MOBILE) Kevin@LocationCRE.com

KEVIN SHAPIRO





- 1,600 SF AVAILABLE FOR LEASE IN A PREMIER ST. LOUIS TRADE AREA
- JOIN AREA TRAFFIC GENERATORS SUCH
   AS THE HEIGHTS RECREATION CENTER,
   COURTYARD BY MARRIOTT (141 ROOMS),
   BJC LEARNING INSTITUTE, TARGET,
   WALMART, HOME DEPOT, MENARDS, BEST
   BUY, AMONG OTHERS
- ONE OF ST. LOUIS' HIGHEST TRAFFICKED INTERCHANGES (I-64: 155,263 VPD; HANLEY RD: 28,351 VPD)
- OUTSTANDING VISIBILITY FROM I-64, HANLEY RD, AND DALE AVE
- SURROUNDED BY OFFICE, MULTI-FAMILY, DENSE RESIDENTIAL, AND RETAIL
- FANTASTIC PROXIMITY TO THE ST. LOUIS
  COUNTY SEAT, SERVING ST. LOUIS' SECOND
  LARGEST OFFICE POPULATION
- PLEASE CALL BROKERS FOR PRICING AND ADDITIONAL INFORMATION ON THIS OPPORTUNITY







JOE LODES

KEVIN SHAPIRO 314 818 1550 (OFFICE)

314.818.1564 (OFFICE) 314.852.8234 (MOBILE) Joe@LocationCRE