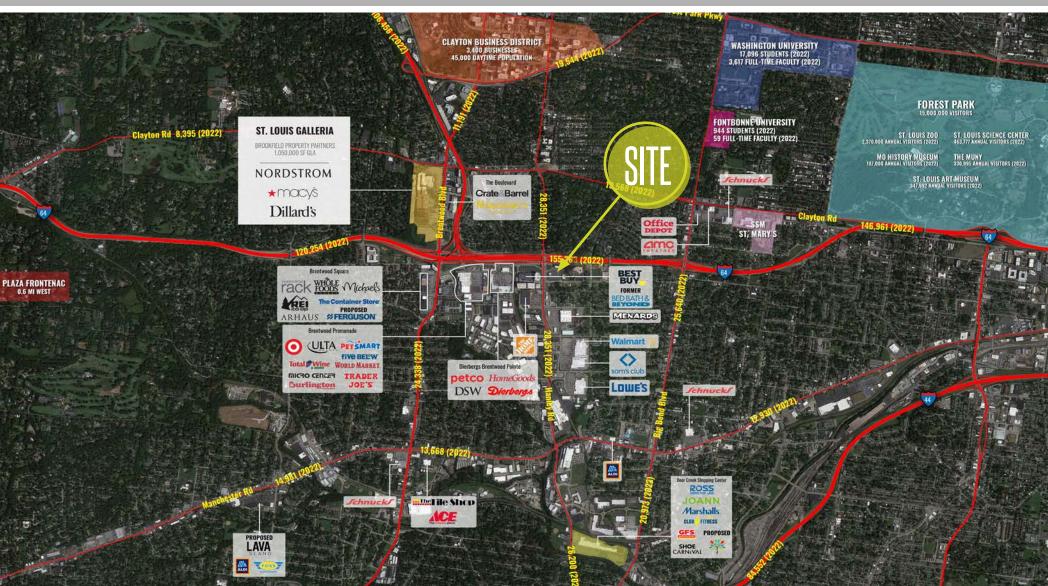

# THE CROSSINGS AT RICHMOND HEIGHTS

MARKET AERIAL

JOE LODES KEVIN SHAPIRO

314.818.1564 (OFFICE) 314.852.8234 (MOBILE) Joe@LocationCRE.com 314.818.1550 (OFFICE) 314.283.4691 (MOBILE) Kevin@LocationCRE.com

The Crossings at Richmond Heights is less than 1 mile from bustling Clayton, the region's Central Business District & County seat, as well as the St. Louis Galleria, a 1.2 million square foot regional mall. St. Louis' finest attractions are just a 10 minute drive away, including the Gateway Arch, Busch Station, the St. Louis Art Museum, Muny Opera, St. Louis Science Center, St. Louis Zoo, Powell Symphony Hall, Fox Theatre, Scottrade Center, Missouri Botanical Garden, Forest Park & Lambert International Airport.

### JOE LODES

314.818.1564 (OFFICE) 314.852.8234 (MOBILE) Joe@LocationCRE.com 314.818.1550 (OFFICE) 314.283.4691 (MOBILE) Kevin@LocationCRE.com

KEVIN SHAPIRO

- 1,600 SF AVAILABLE FOR LEASE IN A PREMIER ST. LOUIS TRADE AREA
- JOIN AREA TRAFFIC GENERATORS SUCH
   AS THE HEIGHTS RECREATION CENTER,
   COURTYARD BY MARRIOTT (141 ROOMS),
   BJC LEARNING INSTITUTE, TARGET,
   WALMART, HOME DEPOT, MENARDS, BEST
   BUY, AMONG OTHERS
- ONE OF ST. LOUIS' HIGHEST TRAFFICKED INTERCHANGES (I-64: 155,263 VPD; HANLEY RD: 28,351 VPD)
- OUTSTANDING VISIBILITY FROM I-64, HANLEY RD, AND DALE AVE
- SURROUNDED BY OFFICE, MULTI-FAMILY, DENSE RESIDENTIAL, AND RETAIL
- FANTASTIC PROXIMITY TO THE ST. LOUIS
  COUNTY SEAT, SERVING ST. LOUIS' SECOND
  LARGEST OFFICE POPULATION
- PLEASE CALL BROKERS FOR PRICING AND ADDITIONAL INFORMATION ON THIS OPPORTUNITY