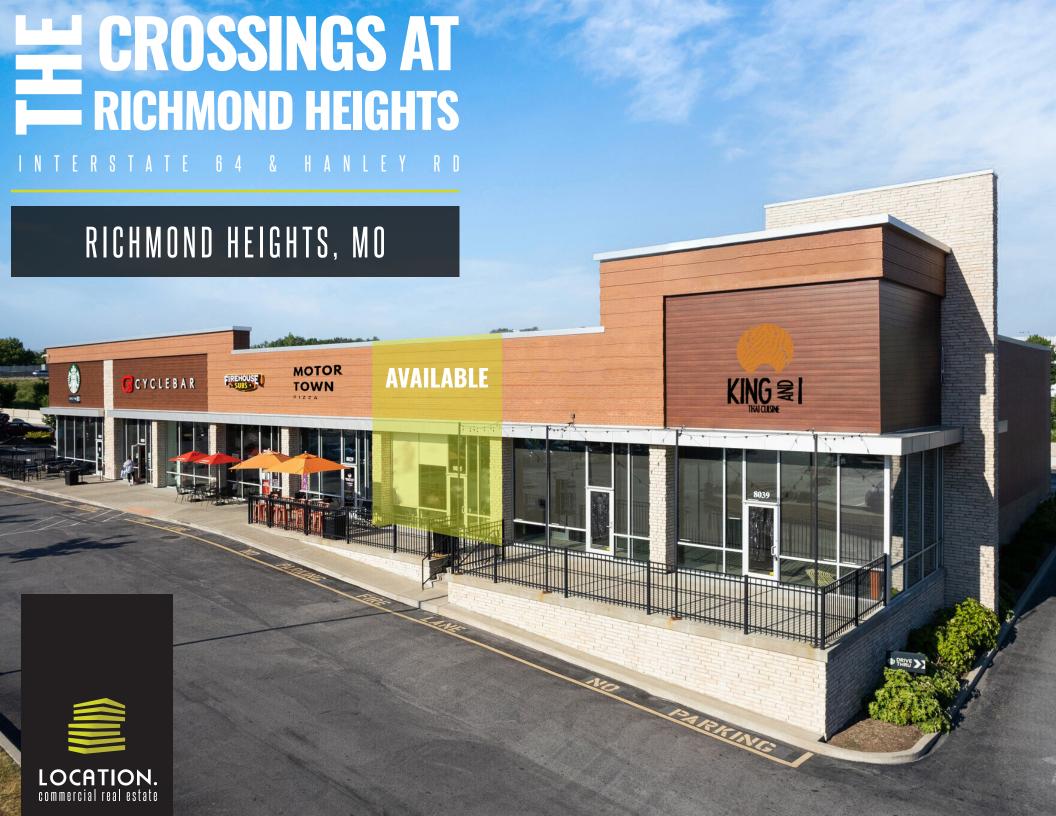

## THE CROSSINGS AT RICHMOND HEIGHTS

**NEIGHBORHOOD VIBE** 

JOE LODES

314.818.1564 (OFFICE) 314.852.8234 (MOBILE) Joe@LocationCRE.com 314.818.1550 (OFFICE) 314.283.4691 (MOBILE) Kevin@LocationCRE.com

KEVIN SHAPIRO

### JOE LODES

314.818.1564 (OFFICE) 314.852.8234 (MOBILE) Joe@LocationCRE.com 314.818.1550 (OFFICE) 314.283.4691 (MOBILE) Kevin@LocationCRE.com

KEVIN SHAPIRO

- 1,600 SF AVAILABLE FOR LEASE IN A PREMIER ST. LOUIS TRADE AREA
- JOIN AREA TRAFFIC GENERATORS SUCH
   AS THE HEIGHTS RECREATION CENTER,
   COURTYARD BY MARRIOTT (141 ROOMS),
   BJC LEARNING INSTITUTE, TARGET,
   WALMART, HOME DEPOT, MENARDS, BEST
   BUY, AMONG OTHERS
- ONE OF ST. LOUIS' HIGHEST TRAFFICKED INTERCHANGES (I-64: 155,263 VPD; HANLEY RD: 28,351 VPD)
- OUTSTANDING VISIBILITY FROM I-64, HANLEY RD, AND DALE AVE
- SURROUNDED BY OFFICE, MULTI-FAMILY, DENSE RESIDENTIAL, AND RETAIL
- FANTASTIC PROXIMITY TO THE ST. LOUIS
  COUNTY SEAT, SERVING ST. LOUIS' SECOND
  LARGEST OFFICE POPULATION
- PLEASE CALL BROKERS FOR PRICING AND ADDITIONAL INFORMATION ON THIS OPPORTUNITY