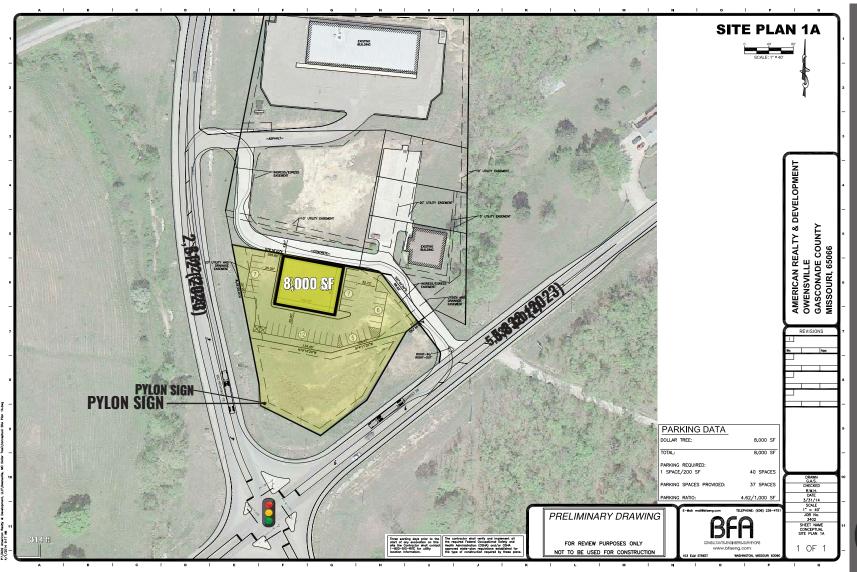

# TONY MOON MIKE PETTIT

314.818.1567 (OFFICE) 314.560.0781 (MOBILE) Tony@LocationCRE.com

314.818.1550 (OFFICE) 636.288.5412 (MOBILE) Mike@LocationCRE.com

- FOR SALE OR LEASE
- **LARGE PYLON SIGN**
- **BUILT IN 2016**
- 8.000 SF FREESTANDING **RETAIL BUILDING ON 1.41 ACRES ACROSS FROM WALMART SUPERCENTER** (913.7K ANNUAL VISITS)
- **LOCATED AT THE** SIGNALIZED INTERSECTION **OF HIGHWAYS MO-28 AND** MO-19 IN OWENSVILLE, MO
- **EXCELLENT VISIBILITY TO** 8,398 VEHICLES PER DAY
- **PLEASE CONTACT BROKERS FOR PRICING** AND ADDITIONAL **INFORMATION**