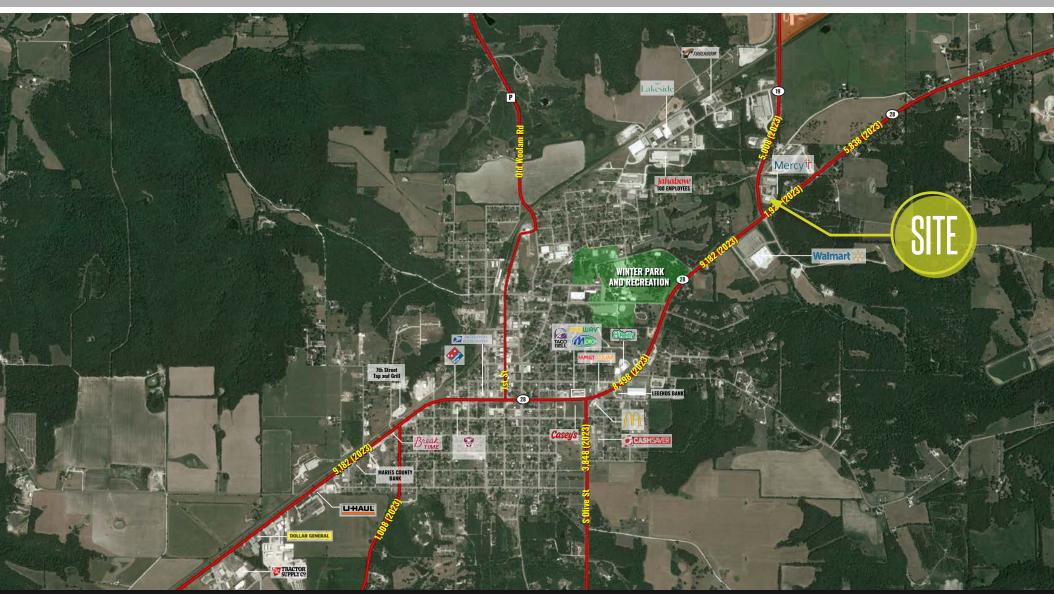

### TRADE AREA OVERVIEW

Owensville is a charming city located in Gasconade County in east central Missouri, nestled amidst picturesque rolling hills and verdant landscapes. Owensville is the business hub for several small towns that surround Owensville. The City is approximately 70.8 miles southwest of St. Louis, 55.5 miles southeast of lefferson City, and 22.3 miles north of Cuba (I-44). With a population of around 2,500 residents, it maintains a cozy small-town atmosphere while offering various amenities and attractions for locals and visitors alike.

# TONY MOON MIKE PETTIT

314.818.1567 (OFFICE) 314.560.0781 (MOBILE) Tony@LocationCRE.com

314.818.1550 (OFFICE) 636.288.5412 (MOBILE) Mike@LocationCRE.com

- FOR SALE OR LEASE
- **LARGE PYLON SIGN**
- **BUILT IN 2016**
- 8.000 SF FREESTANDING **RETAIL BUILDING ON 1.41 ACRES ACROSS FROM WALMART SUPERCENTER** (913.7K ANNUAL VISITS)
- **LOCATED AT THE** SIGNALIZED INTERSECTION **OF HIGHWAYS MO-28 AND** MO-19 IN OWENSVILLE, MO
- **EXCELLENT VISIBILITY TO** 8,398 VEHICLES PER DAY
- **PLEASE CONTACT BROKERS FOR PRICING** AND ADDITIONAL **INFORMATION**