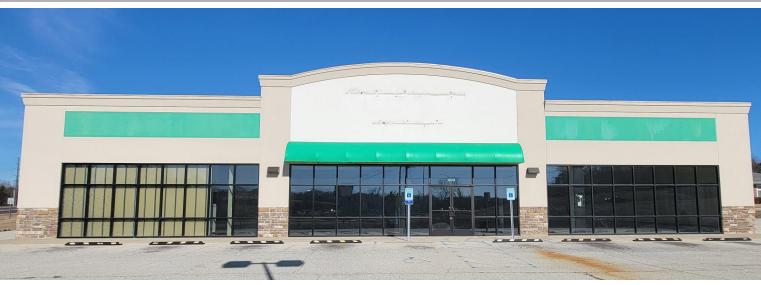

# TONY MOON MIKE PETTIT

314.818.1567 (OFFICE) 314.560.0781 (MOBILE) Tony@LocationCRE.com

314.818.1550 (OFFICE) 636.288.5412 (MOBILE) Mike@LocationCRE.com

- FOR SALE OR LEASE
- **LARGE PYLON SIGN**
- **BUILT IN 2016**
- 8.000 SF FREESTANDING **RETAIL BUILDING ON 1.41 ACRES ACROSS FROM WALMART SUPERCENTER** (913.7K ANNUAL VISITS)
- **LOCATED AT THE** SIGNALIZED INTERSECTION **OF HIGHWAYS MO-28 AND** MO-19 IN OWENSVILLE, MO
- **EXCELLENT VISIBILITY TO** 8,398 VEHICLES PER DAY
- **PLEASE CONTACT BROKERS FOR PRICING** AND ADDITIONAL **INFORMATION**