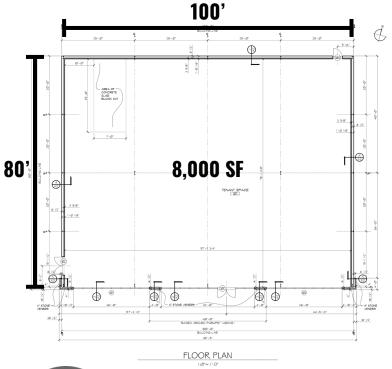

# TONY MOON MIKE PETTIT

314.818.1567 (OFFICE) 314.560.0781 (MOBILE) Tony@LocationCRE.com

314.818.1550 (OFFICE) 636.288.5412 (MOBILE) Mike@LocationCRE.com

- FOR SALE OR LEASE
- **LARGE PYLON SIGN**
- **BUILT IN 2016**
- 8.000 SF FREESTANDING **RETAIL BUILDING ON 1.41 ACRES ACROSS FROM WALMART SUPERCENTER** (913.7K ANNUAL VISITS)
- **LOCATED AT THE** SIGNALIZED INTERSECTION **OF HIGHWAYS MO-28 AND** MO-19 IN OWENSVILLE, MO
- **EXCELLENT VISIBILITY TO** 8,398 VEHICLES PER DAY
- **PLEASE CONTACT BROKERS FOR PRICING** AND ADDITIONAL **INFORMATION**