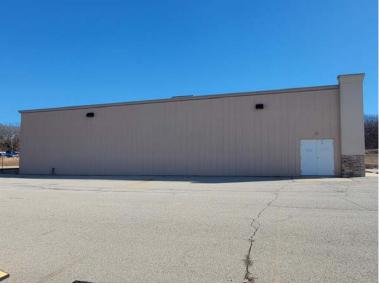

# TONY MOON MIKE PETTIT

314.818.1567 (OFFICE) 314.560.0781 (MOBILE) Tony@LocationCRE.com

314.818.1550 (OFFICE) 636.288.5412 (MOBILE) Mike@LocationCRE.com

- FOR SALE OR LEASE
- **LARGE PYLON SIGN**
- **BUILT IN 2016**
- 8.000 SF FREESTANDING **RETAIL BUILDING ON 1.41 ACRES ACROSS FROM WALMART SUPERCENTER** (913.7K ANNUAL VISITS)
- **LOCATED AT THE** SIGNALIZED INTERSECTION **OF HIGHWAYS MO-28 AND** MO-19 IN OWENSVILLE, MO
- **EXCELLENT VISIBILITY TO** 8,398 VEHICLES PER DAY
- **PLEASE CONTACT BROKERS FOR PRICING** AND ADDITIONAL **INFORMATION**