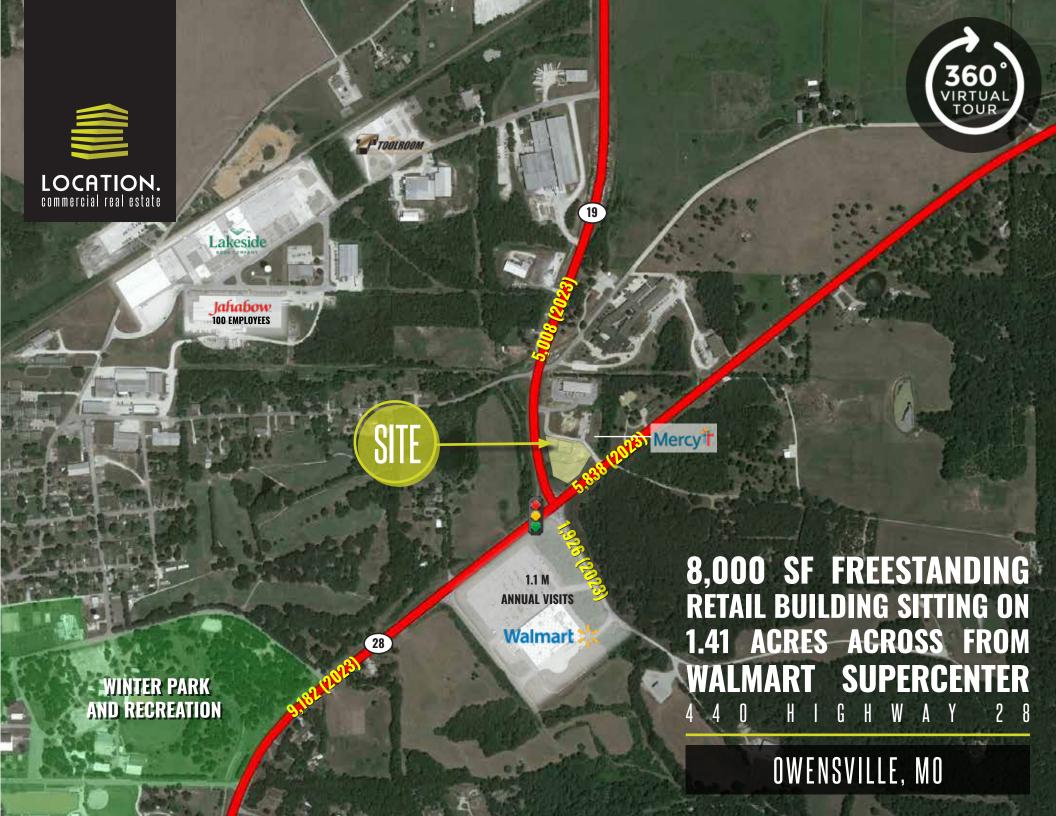

# TONY MOON MIKE PETTIT

314.818.1567 (OFFICE) 314.560.0781 (MOBILE) Tony@LocationCRE.com

314.818.1550 (OFFICE) 636.288.5412 (MOBILE) Mike@LocationCRE.com

- FOR SALE OR LEASE
- **LARGE PYLON SIGN**
- **BUILT IN 2016**
- 8.000 SF FREESTANDING **RETAIL BUILDING ON 1.41 ACRES ACROSS FROM WALMART SUPERCENTER** (913.7K ANNUAL VISITS)
- **LOCATED AT THE** SIGNALIZED INTERSECTION **OF HIGHWAYS MO-28 AND** MO-19 IN OWENSVILLE, MO
- **EXCELLENT VISIBILITY TO** 8,398 VEHICLES PER DAY
- **PLEASE CONTACT BROKERS FOR PRICING** AND ADDITIONAL **INFORMATION**

www.LocationCRE.com

314.818.1550 (OFFICE) 636.288.5412 (MOBILE) Mike@LocationCRE.com

314.818.1567 (OFFICE) 314.560.0781 (MOBILE) Tony@LocationCRE.com

**VIEW 360 VIRTUAL TOUR NOW!** 

TONY MOON MIKE PETTIT

314.818.1567 (OFFICE) 314.560.0781 (MOBILE) Tony@LocationCRE.com