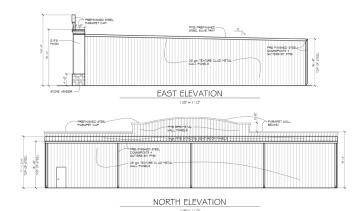

# TONY MOON MIKE PETTIT

314.818.1567 (OFFICE) 314.560.0781 (MOBILE) Tony@LocationCRE.com

314.818.1550 (OFFICE) 636.288.5412 (MOBILE) Mike@LocationCRE.com

- FOR SALE OR LEASE
- **LARGE PYLON SIGN**
- **BUILT IN 2016**
- 8.000 SF FREESTANDING **RETAIL BUILDING ON 1.41 ACRES ACROSS FROM WALMART SUPERCENTER** (913.7K ANNUAL VISITS)
- **LOCATED AT THE** SIGNALIZED INTERSECTION **OF HIGHWAYS MO-28 AND** MO-19 IN OWENSVILLE, MO
- **EXCELLENT VISIBILITY TO** 8,398 VEHICLES PER DAY
- **PLEASE CONTACT BROKERS FOR PRICING** AND ADDITIONAL **INFORMATION**