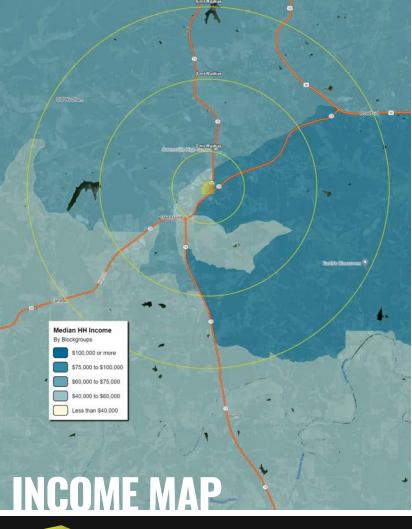

## **DEMOGRAPHICS**

|               | 1 mile   | 3 miles  | 5 miles  |
|---------------|----------|----------|----------|
| POPULATION    | 1,101    | 3,897    | 5,477    |
| HOUSEHOLDS    | 449      | 1,591    | 2,246    |
| EMPLOYEES     | 1,039    | 2,075    | 2,334    |
| MED HH INCOME | \$51,707 | \$59,103 | \$61,800 |