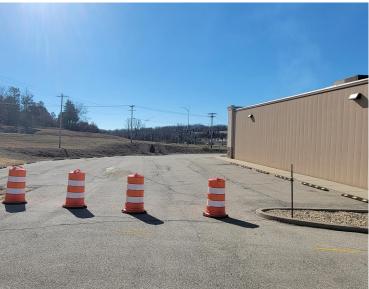

### ALEX CHIODINI

314.818.1550 (OFFICE) 314.662.0112 (MOBILE) AlexC@LocationCRE.com

- FOR SALE OR LEASE
- LARGE PYLON SIGN
- FREESTANDING RETAIL
  BUILDING ACROSS FROM
  WALMART SUPERCENTER
  (913.7K ANNUAL VISITS)
- LOCATED AT THE
  SIGNALIZED INTERSECTION
  OF HIGHWAYS MO-28 AND
  MO-19 IN OWENSVILLE,
  MO
- EXCELLENT VISIBILITY TO 8,398 VEHICLES PER DAY
- PLEASE CONTACT
   BROKERS FOR PRICING
   AND ADDITIONAL
   INFORMATION