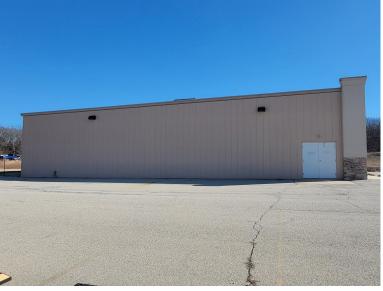

### ALEX CHIODINI

314.818.1550 (OFFICE) 314.662.0112 (MOBILE) AlexC@LocationCRE.com

- FOR SALE OR LEASE
- LARGE PYLON SIGN
- FREESTANDING RETAIL
  BUILDING ACROSS FROM
  WALMART SUPERCENTER
  (913.7K ANNUAL VISITS)
- LOCATED AT THE
  SIGNALIZED INTERSECTION
  OF HIGHWAYS MO-28 AND
  MO-19 IN OWENSVILLE,
  MO
- EXCELLENT VISIBILITY TO 8,398 VEHICLES PER DAY
- PLEASE CONTACT
   BROKERS FOR PRICING
   AND ADDITIONAL
   INFORMATION