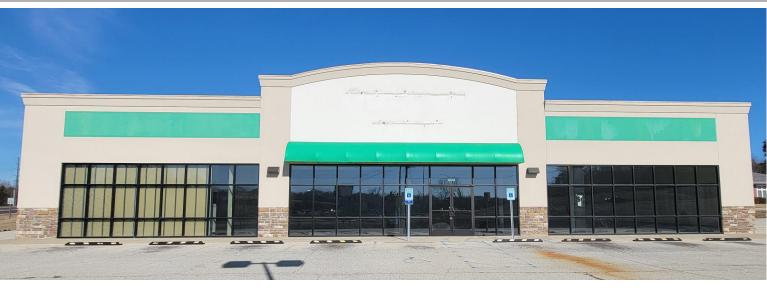

### ALEX CHIODINI

314.818.1550 (OFFICE) 314.662.0112 (MOBILE) AlexC@LocationCRE.com

- FOR SALE OR LEASE
- LARGE PYLON SIGN
- FREESTANDING RETAIL
  BUILDING ACROSS FROM
  WALMART SUPERCENTER
  (913.7K ANNUAL VISITS)
- LOCATED AT THE
  SIGNALIZED INTERSECTION
  OF HIGHWAYS MO-28 AND
  MO-19 IN OWENSVILLE,
  MO
- EXCELLENT VISIBILITY TO 8,398 VEHICLES PER DAY
- PLEASE CONTACT
   BROKERS FOR PRICING
   AND ADDITIONAL
   INFORMATION