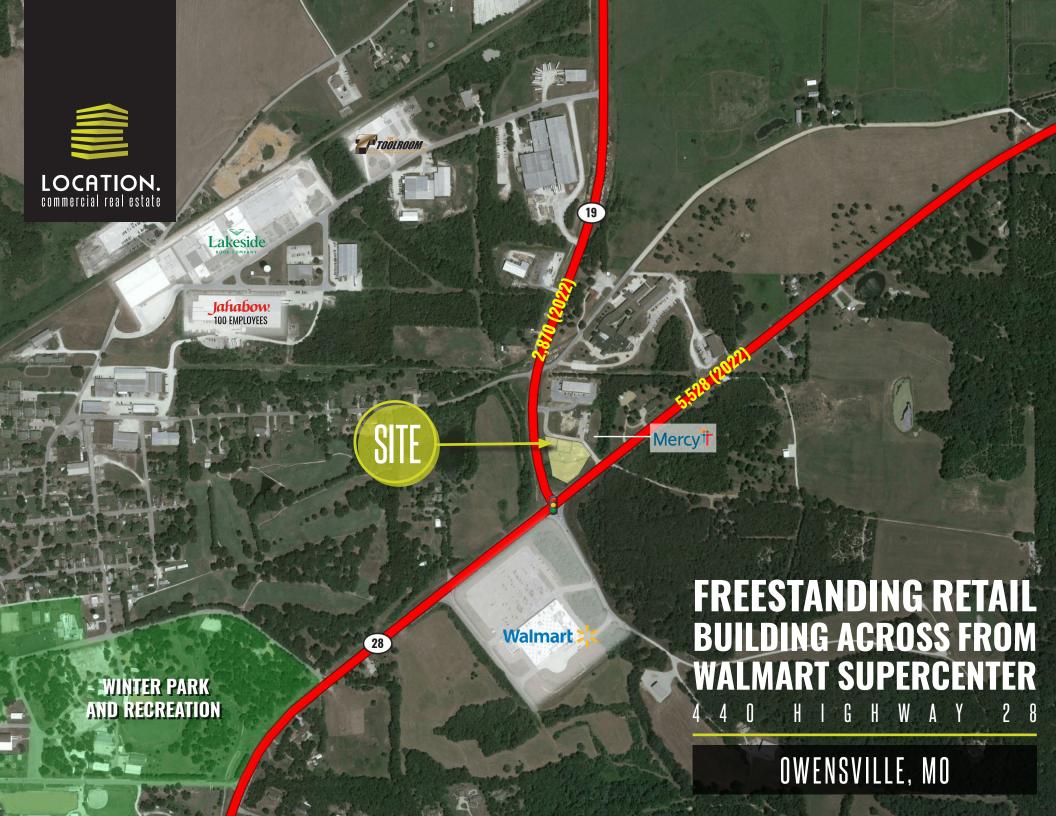

### ALEX CHIODINI

314.818.1550 (OFFICE) 314.662.0112 (MOBILE) AlexC@LocationCRE.com

- FOR SALE OR LEASE
- LARGE PYLON SIGN
- FREESTANDING RETAIL
  BUILDING ACROSS FROM
  WALMART SUPERCENTER
  (913.7K ANNUAL VISITS)
- LOCATED AT THE
  SIGNALIZED INTERSECTION
  OF HIGHWAYS MO-28 AND
  MO-19 IN OWENSVILLE,
  MO
- EXCELLENT VISIBILITY TO 8,398 VEHICLES PER DAY
- PLEASE CONTACT
   BROKERS FOR PRICING
   AND ADDITIONAL
   INFORMATION