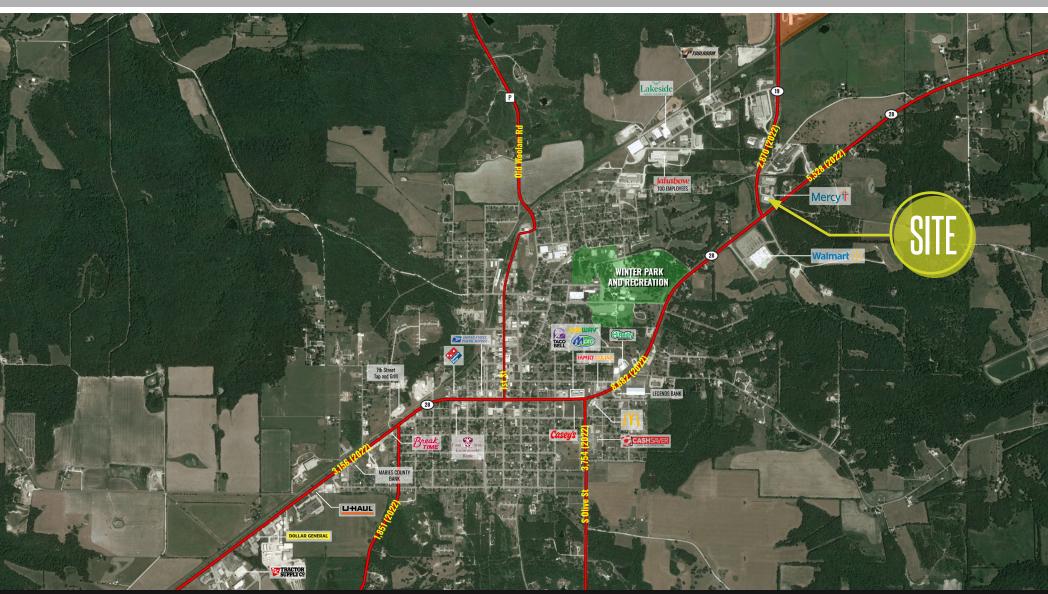

#### TRADE AREA OVERVIEW

Owensville is a charming city located in Gasconade County in east central Missouri, nestled amidst picturesque rolling hills and verdant landscapes. Owensville is the business hub for several small towns that surround Owensville. The City is approximately 70.8 miles southwest of St. Louis, 55.5 miles southeast of Jefferson City, and 22.3 miles north of Cuba (I-44). With a population of around 2,500 residents, it maintains a cozy small-town atmosphere while offering various amenities and attractions for locals and visitors alike.

### ALEX CHIODINI

314.818.1550 (OFFICE) 314.662.0112 (MOBILE) AlexC@LocationCRE.com

- FOR SALE OR LEASE
- LARGE PYLON SIGN
- FREESTANDING RETAIL
  BUILDING ACROSS FROM
  WALMART SUPERCENTER
  (913.7K ANNUAL VISITS)
- LOCATED AT THE
  SIGNALIZED INTERSECTION
  OF HIGHWAYS MO-28 AND
  MO-19 IN OWENSVILLE,
  MO
- EXCELLENT VISIBILITY TO 8,398 VEHICLES PER DAY
- PLEASE CONTACT
   BROKERS FOR PRICING
   AND ADDITIONAL
   INFORMATION