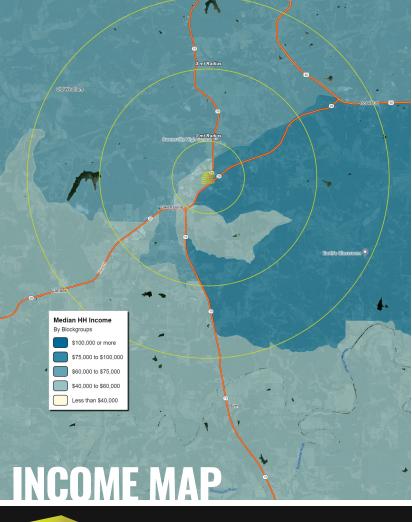

#### **DEMOGRAPHICS**

|               | 1 mile   | 3 miles  | 5 miles  |
|---------------|----------|----------|----------|
| POPULATION    | 1,101    | 3,897    | 5,477    |
| HOUSEHOLDS    | 449      | 1,591    | 2,246    |
| EMPLOYEES     | 1,039    | 2,075    | 2,334    |
| MED HH INCOME | \$51,707 | \$59,103 | \$61,800 |