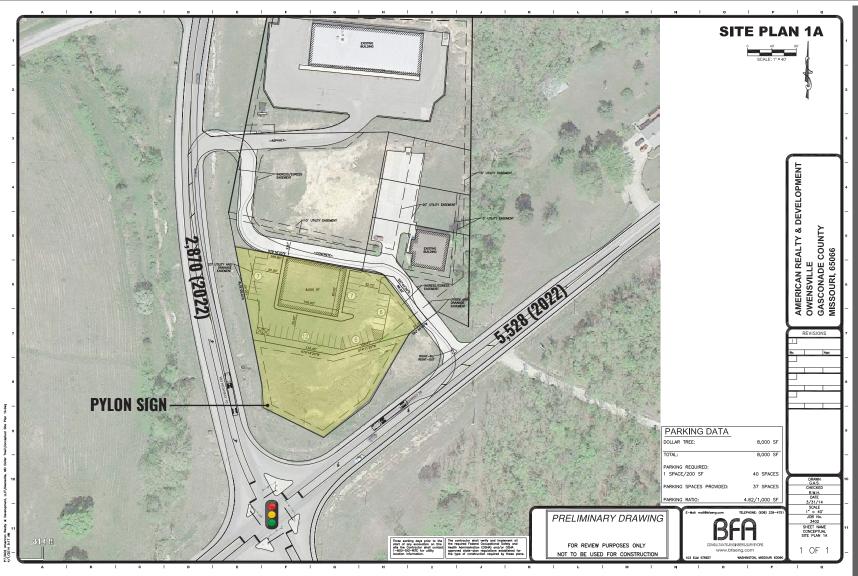

### ALEX CHIODINI

314.818.1550 (OFFICE) 314.662.0112 (MOBILE) AlexC@LocationCRE.com

- FOR SALE OR LEASE
- LARGE PYLON SIGN
- FREESTANDING RETAIL
  BUILDING ACROSS FROM
  WALMART SUPERCENTER
  (913.7K ANNUAL VISITS)
- LOCATED AT THE
  SIGNALIZED INTERSECTION
  OF HIGHWAYS MO-28 AND
  MO-19 IN OWENSVILLE,
  MO
- EXCELLENT VISIBILITY TO 8,398 VEHICLES PER DAY
- PLEASE CONTACT
   BROKERS FOR PRICING
   AND ADDITIONAL
   INFORMATION