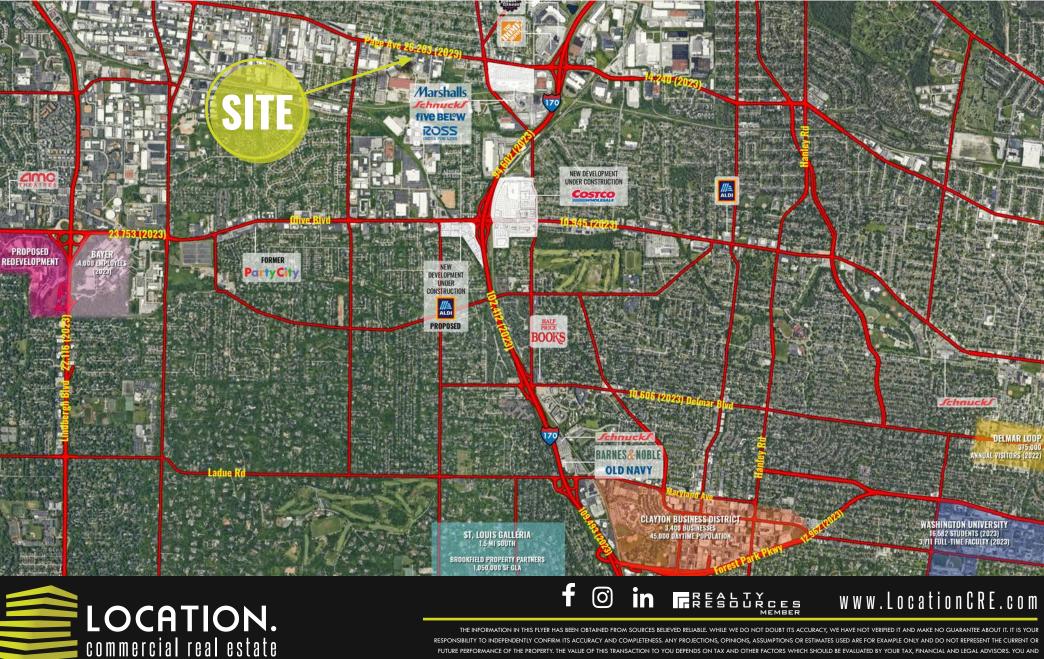

| NEIGHBORHOOD VIB                                                                                                                                                                                                                                                                                                                                                                                                                                                                                                                                                                                                                                                                                                                                                                                                                                                                                                                                                                                                                                                                                                                                                                                                                                                                                                                                                                                                                                                                                                                                                                                                                                                                                                                                                                                                                                                                                                                                                                                                                                                                                                                                                                                                                                                                                                                           | Ε                                                                                                                                                                                                                                                                                                                                                | 314.852.8234<br>Joe@Locatio |          | 636.288.5412<br>Mike@Locatio |                   |
|--------------------------------------------------------------------------------------------------------------------------------------------------------------------------------------------------------------------------------------------------------------------------------------------------------------------------------------------------------------------------------------------------------------------------------------------------------------------------------------------------------------------------------------------------------------------------------------------------------------------------------------------------------------------------------------------------------------------------------------------------------------------------------------------------------------------------------------------------------------------------------------------------------------------------------------------------------------------------------------------------------------------------------------------------------------------------------------------------------------------------------------------------------------------------------------------------------------------------------------------------------------------------------------------------------------------------------------------------------------------------------------------------------------------------------------------------------------------------------------------------------------------------------------------------------------------------------------------------------------------------------------------------------------------------------------------------------------------------------------------------------------------------------------------------------------------------------------------------------------------------------------------------------------------------------------------------------------------------------------------------------------------------------------------------------------------------------------------------------------------------------------------------------------------------------------------------------------------------------------------------------------------------------------------------------------------------------------------|--------------------------------------------------------------------------------------------------------------------------------------------------------------------------------------------------------------------------------------------------------------------------------------------------------------------------------------------------|-----------------------------|----------|------------------------------|-------------------|
| Biack-Jack                                                                                                                                                                                                                                                                                                                                                                                                                                                                                                                                                                                                                                                                                                                                                                                                                                                                                                                                                                                                                                                                                                                                                                                                                                                                                                                                                                                                                                                                                                                                                                                                                                                                                                                                                                                                                                                                                                                                                                                                                                                                                                                                                                                                                                                                                                                                 | TRADE AREA OVERVIEW                                                                                                                                                                                                                                                                                                                              | DEMOGRAPHICS                |          |                              |                   |
| ries Florissant<br>St. crusties<br>Historics<br>District<br>Florissant<br>Hazelwood<br>70                                                                                                                                                                                                                                                                                                                                                                                                                                                                                                                                                                                                                                                                                                                                                                                                                                                                                                                                                                                                                                                                                                                                                                                                                                                                                                                                                                                                                                                                                                                                                                                                                                                                                                                                                                                                                                                                                                                                                                                                                                                                                                                                                                                                                                                  | Overland is located in Northwest St. Louis County.                                                                                                                                                                                                                                                                                               |                             | 1 mile   | 3 miles                      | 5 miles           |
| Earth City Bridgeton S mil Racitus vo Calverton Park                                                                                                                                                                                                                                                                                                                                                                                                                                                                                                                                                                                                                                                                                                                                                                                                                                                                                                                                                                                                                                                                                                                                                                                                                                                                                                                                                                                                                                                                                                                                                                                                                                                                                                                                                                                                                                                                                                                                                                                                                                                                                                                                                                                                                                                                                       | The area was first settled in the early 1820s, when travelers westward from St. Louis would stop overnight                                                                                                                                                                                                                                       | POPULATION                  | 10,969   | 95,684                       | 234,026           |
| Champ Deliwood Ferguson Vicus 01 S and Rectaus 70                                                                                                                                                                                                                                                                                                                                                                                                                                                                                                                                                                                                                                                                                                                                                                                                                                                                                                                                                                                                                                                                                                                                                                                                                                                                                                                                                                                                                                                                                                                                                                                                                                                                                                                                                                                                                                                                                                                                                                                                                                                                                                                                                                                                                                                                                          | at what became known as "The Overland Park." In 1919,<br>the town's name was shortened to "Overland," to avoid<br>postal confusion with the city of Overland Park, Kansas.                                                                                                                                                                       | HOUSEHOLDS                  | 4,584    | 42,044                       | 101,050           |
| Crave Maryland Breckenridge Hills St John GS                                                                                                                                                                                                                                                                                                                                                                                                                                                                                                                                                                                                                                                                                                                                                                                                                                                                                                                                                                                                                                                                                                                                                                                                                                                                                                                                                                                                                                                                                                                                                                                                                                                                                                                                                                                                                                                                                                                                                                                                                                                                                                                                                                                                                                                                                               | Overland was incorporated in 1939.                                                                                                                                                                                                                                                                                                               | EMPLOYEES                   | 10,499   | 68,004                       | 216,077           |
| UpperHinitis Rock - Climbing Gym., 200 Vorland 70 (6) Northwoods Prine Lawn 74 70                                                                                                                                                                                                                                                                                                                                                                                                                                                                                                                                                                                                                                                                                                                                                                                                                                                                                                                                                                                                                                                                                                                                                                                                                                                                                                                                                                                                                                                                                                                                                                                                                                                                                                                                                                                                                                                                                                                                                                                                                                                                                                                                                                                                                                                          | RITENOUR SCHOOL DISTRICT, WHICH SERVES THE AREA, WAS<br>ORGANIZED IN 1867. OVERLAND IS HOME TO THE BUILD-A-BEAR<br>WORKSHOP HEADQUARTERS, AS WELL AS THE CONCENTRATE                                                                                                                                                                             | MED HH INCOME               | \$69,127 | \$122,439                    | \$134,861         |
| FERVICION Pagedaie<br>FERVICION 770 Pagedaie<br>FERVICION 770 FERVICE 77                                                                                                                                                                                                       | manufacturing operations for Dr. Pepper/Snapple Group.                                                                                                                                                                                                                                                                                           | AREA RETAIL                 |          |                              |                   |
| Country Grave deau<br>Country Grave deau<br>Countr | The city is also the location of the National Personnel<br>Records Center, which houses discharged and retired<br>service records of all branches of the United States<br>Armed Forces. Overland is less than five miles from the<br>St. Louis Boeing plant, Bayer and Emerson Electric,<br>where many Overland residents are employed. Overland | Marsha                      | 5        | UKUU<br>OKUU<br>P            | olanet<br>fitness |
| Town an By Blockgroups Maplewood Notestand   S100,000 or more \$100,000 or more RockHill Groves   \$55,000 to \$100,000 Glendale Webster Shrewsbury Groves   \$60,000 to \$75,000 Status Glendale Webster Shrewsbury Groves   \$40,000 to \$60,000 Status Glendale Webster Shrewsbury Groves Groves   Less than \$40,000 Less than \$40,000 Groves Shrewsbury Groves Groves                                                                                                                                                                                                                                                                                                                                                                                                                                                                                                                                                                                                                                                                                                                                                                                                                                                                                                                                                                                                                                                                                                                                                                                                                                                                                                                                                                                                                                                                                                                                                                                                                                                                                                                                                                                                                                                                                                                                                                | SUPPORTS A HEALTHY AND PROSPEROUS RETAIL DISTRICT.                                                                                                                                                                                                                                                                                               | DRESS FOR LES               | /e       |                              |                   |
| aks vive cum carondalat Carondala                                                                                                                                                                                                             |                                                                                                                                                                                                                                                                                                                                                  | Schn                        | uck      | . ///<br>Al                  | .DI               |
|                                                                                                                                                                                                                                                                                                                                                                                                                                                                                                                                                                                                                                                                                                                                                                                                                                                                                                                                                                                                                                                                                                                                                                                                                                                                                                                                                                                                                                                                                                                                                                                                                                                                                                                                                                                                                                                                                                                                                                                                                                                                                                                                                                                                                                                                                                                                            |                                                                                                                                                                                                                                                                                                                                                  |                             |          | . O C A L I O N C            |                   |