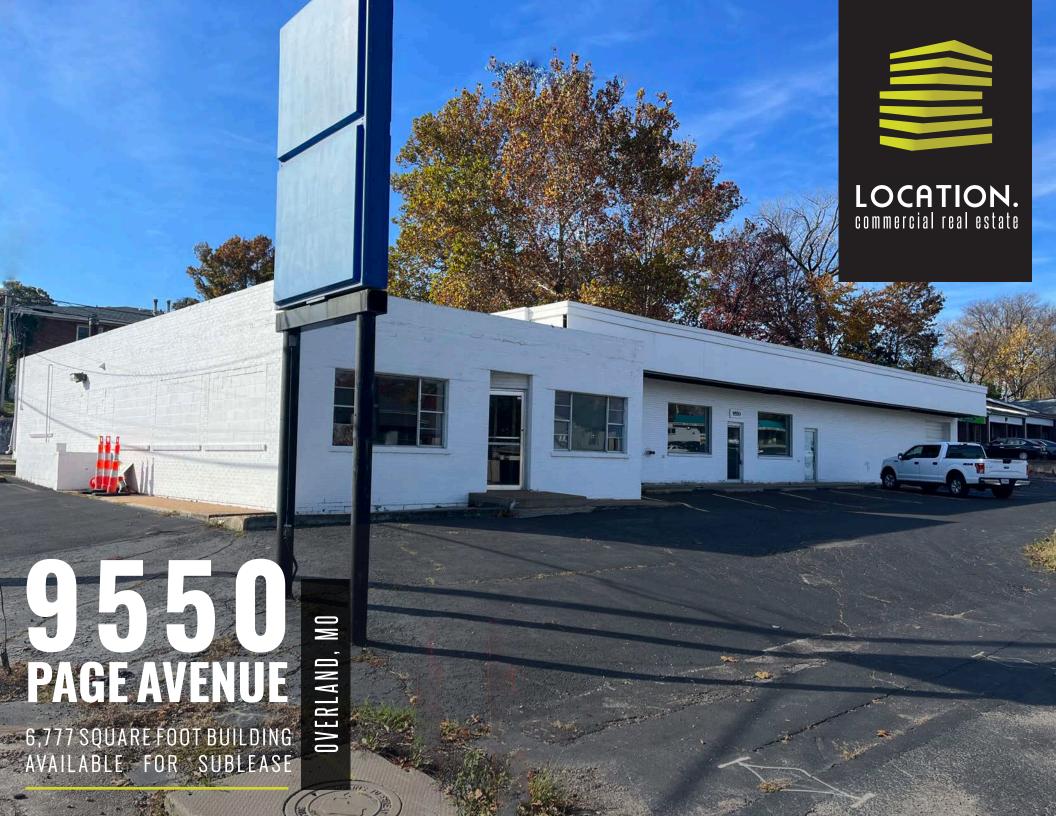

## JOE LODES MIKE PETTIT

314.818.1564 (OFFICE) 314.852.8234 (MOBILE) Joe@LocationCRE.com 314.818.1550 (OFFICE) 636.288.5412 (MOBILE) Mike@LocationCRE.com

- 6,777 SF BUILDING ON 0.51 ACRES
- FREE STANDING SITE WITH PYLON SIGNAGE
- LEASE EXPIRATION DECEMBER 15, 2026
- HIGHLY VISIBLE LOCATION ALONG BUSY PAGE AVE
- EASY ACCESS TO I-70
- CALL BROKER FOR PRICING