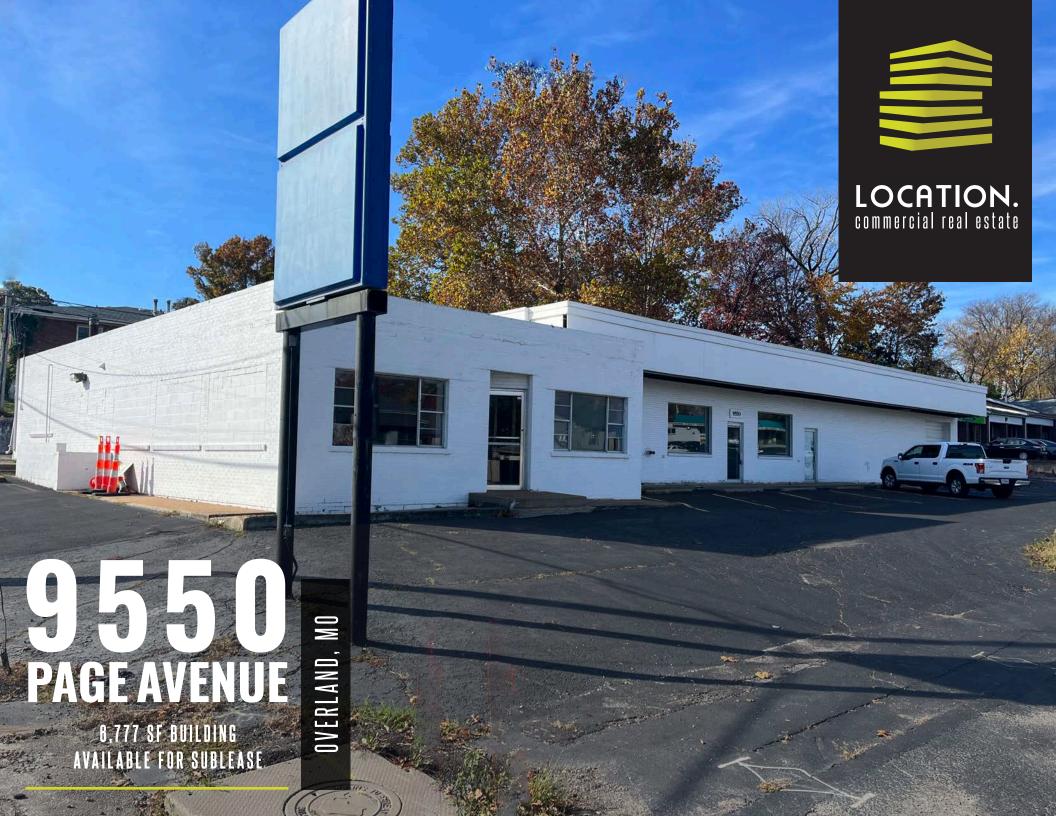

## MIKE PETTIT

314.818.1550 (OFFICE) 636.288.5412 (MOBILE) <u>Mike@Location</u>CRE.com

- 6,777 SF BUILDING ON 0.51 ACRES
- FREE STANDING SITE WITH PYLON SIGNAGE
- LEASE EXPIRATION DECEMBER 15, 2026
- HIGHLY VISIBLE LOCATION ALONG BUSY PAGE AVE
- EASY ACCESS TO I-70
- CALL BROKER FOR PRICING