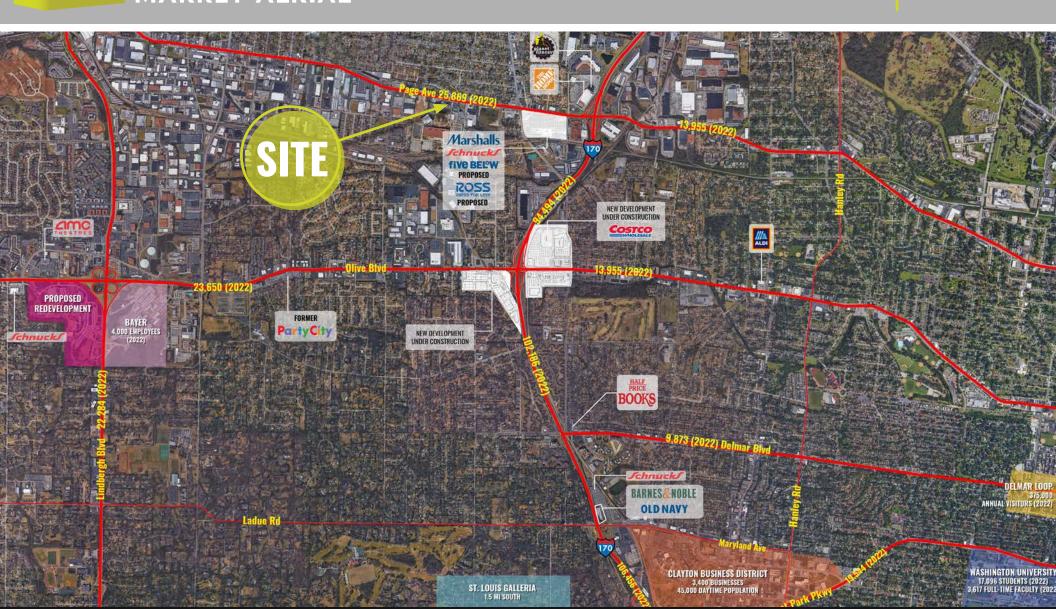

The city is also the location of the National Personnel Records Center, which houses discharged and retired service records of all branches of the United States Armed Forces. Overland is less than five miles from the St. Louis Boeing plant, Bayer and Emerson Electric, where many Overland residents are employed. Overland supports a healthy and prosperous retail district.