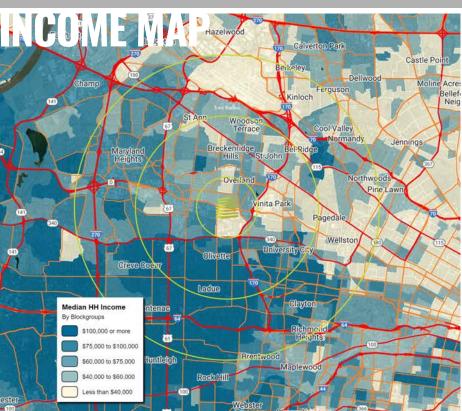

**POPULATION** 

**HOUSEHOLDS** 

 $\overline{\mathbf{A}}$ 

1 MILE 10,969

3 MILES 95.684

5 MILES 234,026

1 MILE 3 MILES 4,584 42,044

5 MILES 101,050

**AVG HH INCOME** 

1 MILE \$69,127

3 MILES \$122,439

5 MILES \$134,861

f

REALTY RESOURCES