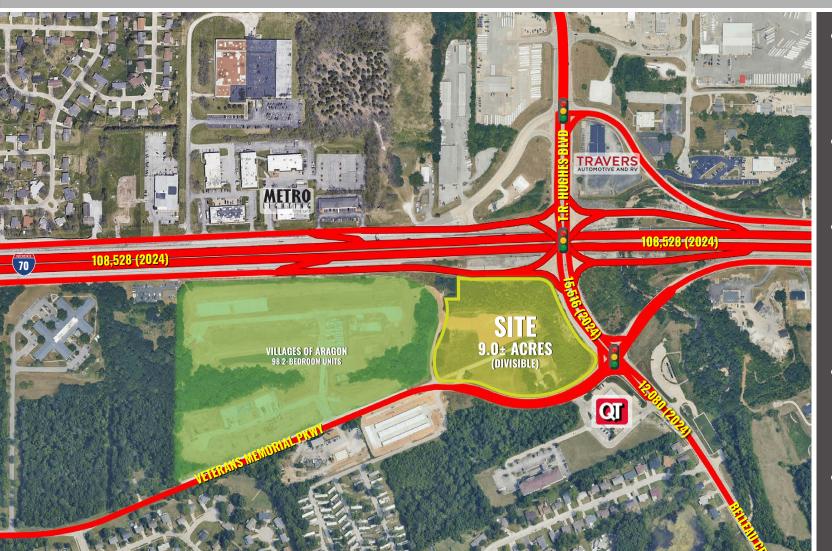

## NWC T.R. HUGHES & VETERANS MEMORIAL

**ZOOM AERIAL & DETAILS** 

BEN WEIS

314.818.1563 (OFFICE) 314.629.6532 (MOBILE) Ben@LocationCRE.com JOE LODES

314.818.1564 (OFFICE) 314.852.8234 (MOBILE) Joe@LocationCRE.com KEVIN SHAPIRO

314.818.1550 x 106 (OFFICE) (314) 283-4691 (MOBILE) Kevin@LocationCRE.com

- 9.0± ACRES (DIVISIBLE)
  AVAILABLE FOR SALE
  POSITIONED RIGHT OFF OF
  I-70 AND T.R. HUGHES BLVD.
- DEAL OPPORTUNITY FOR MEDICAL, RESTAURANT, RETAIL, OR MULTI-FAMILY.
- CENTRALLY LOCATED IN
  THE HEART OF THE ST.
  CHARLES COUNTY, NEAR THE
  SIGNALIZED INTERSECTION
  OF T.R. HUGHES AND
  VETERANS MEMORIAL PKWY.
- GREAT VISIBILITY TO OVER 100,000 VPD ON INTERSTATE 70 & OVER 15,000 VPD ON T.R. HUGHES BLVD.
- CALL BROKER FOR PRICING