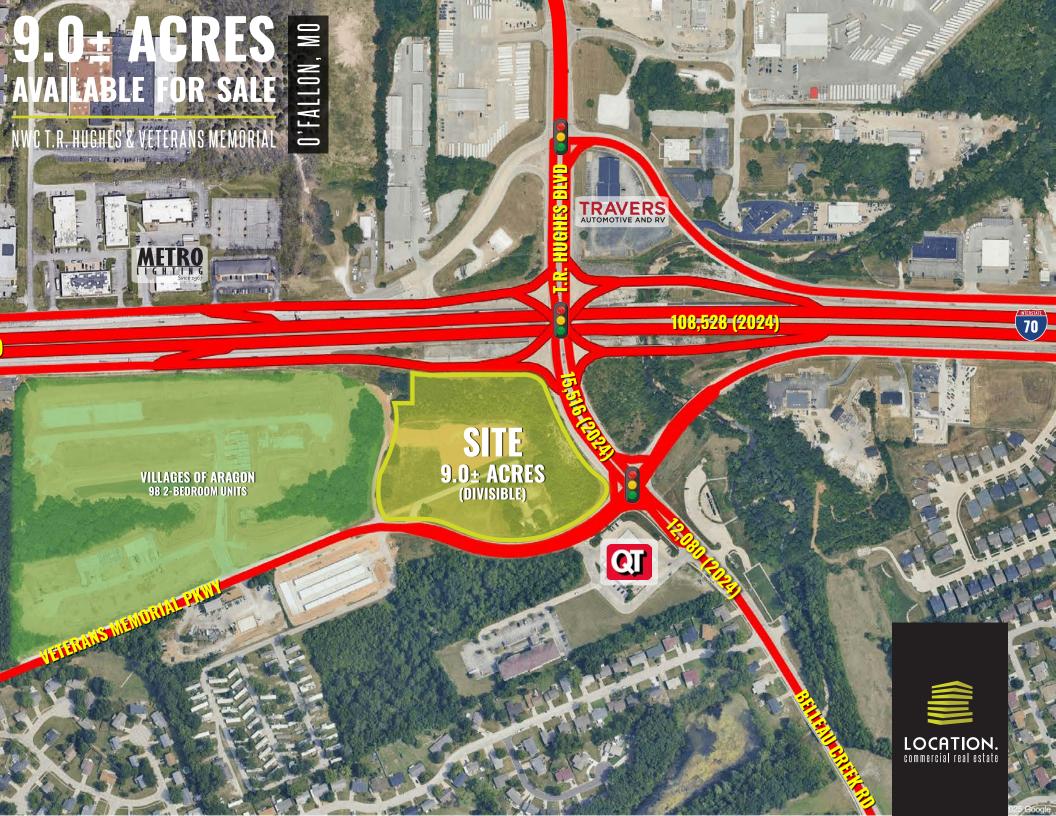

314.818.1550 x 106 (OFFICE) (314) 283-4691 (MOBILE) Kevin@LocationCRE.com

- 9.0± ACRES (DIVISIBLE)
  AVAILABLE FOR SALE
  POSITIONED RIGHT OFF OF
  I-70 AND T.R. HUGHES BLVD.
- DEAL OPPORTUNITY FOR MEDICAL, RESTAURANT, RETAIL, OR MULTI-FAMILY.
- CENTRALLY LOCATED IN
  THE HEART OF THE ST.
  CHARLES COUNTY, NEAR THE
  SIGNALIZED INTERSECTION
  OF T.R. HUGHES AND
  VETERANS MEMORIAL PKWY.
- GREAT VISIBILITY TO OVER 100,000 VPD ON INTERSTATE 70 & OVER 15,000 VPD ON T.R. HUGHES BLVD.
- CALL BROKER FOR PRICING