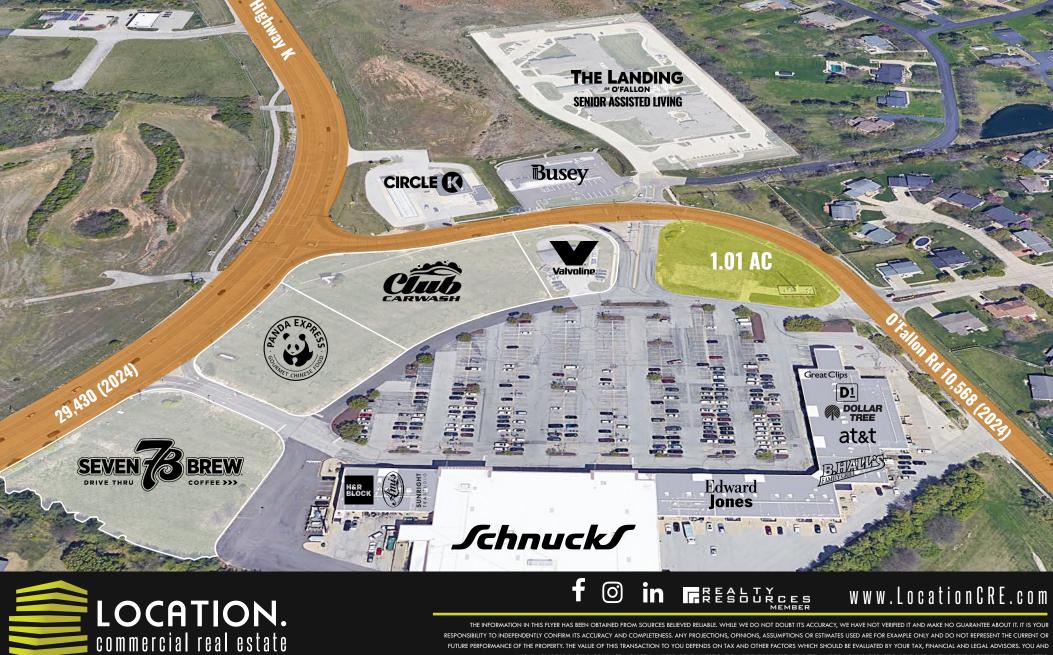

in Resburges

LOCATION. commercial real estate

JOE LODES 314.818.1564 (OFFICE) 314.852.8234 (MOBILE) Joe@LocationCRE.com

ALEX APTER 314.818.1562 (OFFICE) 314.488.5900 (MOBILE) Alex@LocationCRE.com

|                                                                                                                                                                                                                                                                                                                                                                                                                                                                                                                                                                                                                                                                                                                                                                                                                                                                                                                                                                                                                                                                                                                                                                                                                                                                                                                                                                                                                                                                                                                                                                                                                                                                                                                                                                                                                                                                                                                                                                                                                                                                                                                               | Suite     | Tenant                   | SF    |
|-------------------------------------------------------------------------------------------------------------------------------------------------------------------------------------------------------------------------------------------------------------------------------------------------------------------------------------------------------------------------------------------------------------------------------------------------------------------------------------------------------------------------------------------------------------------------------------------------------------------------------------------------------------------------------------------------------------------------------------------------------------------------------------------------------------------------------------------------------------------------------------------------------------------------------------------------------------------------------------------------------------------------------------------------------------------------------------------------------------------------------------------------------------------------------------------------------------------------------------------------------------------------------------------------------------------------------------------------------------------------------------------------------------------------------------------------------------------------------------------------------------------------------------------------------------------------------------------------------------------------------------------------------------------------------------------------------------------------------------------------------------------------------------------------------------------------------------------------------------------------------------------------------------------------------------------------------------------------------------------------------------------------------------------------------------------------------------------------------------------------------|-----------|--------------------------|-------|
| Jennucki                                                                                                                                                                                                                                                                                                                                                                                                                                                                                                                                                                                                                                                                                                                                                                                                                                                                                                                                                                                                                                                                                                                                                                                                                                                                                                                                                                                                                                                                                                                                                                                                                                                                                                                                                                                                                                                                                                                                                                                                                                                                                                                      |           | Dirty Dogz               |       |
| 3740                                                                                                                                                                                                                                                                                                                                                                                                                                                                                                                                                                                                                                                                                                                                                                                                                                                                                                                                                                                                                                                                                                                                                                                                                                                                                                                                                                                                                                                                                                                                                                                                                                                                                                                                                                                                                                                                                                                                                                                                                                                                                                                          |           | H&R Block                |       |
|                                                                                                                                                                                                                                                                                                                                                                                                                                                                                                                                                                                                                                                                                                                                                                                                                                                                                                                                                                                                                                                                                                                                                                                                                                                                                                                                                                                                                                                                                                                                                                                                                                                                                                                                                                                                                                                                                                                                                                                                                                                                                                                               | 3728/3732 | A'mis Italian Restaurant |       |
| 9112<br>9112<br>9112<br>9112<br>9112<br>9112<br>9112<br>9112                                                                                                                                                                                                                                                                                                                                                                                                                                                                                                                                                                                                                                                                                                                                                                                                                                                                                                                                                                                                                                                                                                                                                                                                                                                                                                                                                                                                                                                                                                                                                                                                                                                                                                                                                                                                                                                                                                                                                                                                                                                                  | 3736      | Sunright Tea Studio      |       |
| 3784/3792 DRIVE THRU COFFEE >>>                                                                                                                                                                                                                                                                                                                                                                                                                                                                                                                                                                                                                                                                                                                                                                                                                                                                                                                                                                                                                                                                                                                                                                                                                                                                                                                                                                                                                                                                                                                                                                                                                                                                                                                                                                                                                                                                                                                                                                                                                                                                                               | 3744      | Envie Nails              |       |
|                                                                                                                                                                                                                                                                                                                                                                                                                                                                                                                                                                                                                                                                                                                                                                                                                                                                                                                                                                                                                                                                                                                                                                                                                                                                                                                                                                                                                                                                                                                                                                                                                                                                                                                                                                                                                                                                                                                                                                                                                                                                                                                               | 3748      | First Wok Restaurant     |       |
|                                                                                                                                                                                                                                                                                                                                                                                                                                                                                                                                                                                                                                                                                                                                                                                                                                                                                                                                                                                                                                                                                                                                                                                                                                                                                                                                                                                                                                                                                                                                                                                                                                                                                                                                                                                                                                                                                                                                                                                                                                                                                                                               | 3752      | B2 Express!              |       |
| 3812                                                                                                                                                                                                                                                                                                                                                                                                                                                                                                                                                                                                                                                                                                                                                                                                                                                                                                                                                                                                                                                                                                                                                                                                                                                                                                                                                                                                                                                                                                                                                                                                                                                                                                                                                                                                                                                                                                                                                                                                                                                                                                                          | 3754/3758 | Advance Training & Rehab |       |
| OFFAILON REE<br>3812<br>DI<br>Great Clos                                                                                                                                                                                                                                                                                                                                                                                                                                                                                                                                                                                                                                                                                                                                                                                                                                                                                                                                                                                                                                                                                                                                                                                                                                                                                                                                                                                                                                                                                                                                                                                                                                                                                                                                                                                                                                                                                                                                                                                                                                                                                      | 3762      | Edward Jones             |       |
|                                                                                                                                                                                                                                                                                                                                                                                                                                                                                                                                                                                                                                                                                                                                                                                                                                                                                                                                                                                                                                                                                                                                                                                                                                                                                                                                                                                                                                                                                                                                                                                                                                                                                                                                                                                                                                                                                                                                                                                                                                                                                                                               | 3766-72   | The Painted Pot          |       |
| B CONTRACTOR OF | 3776/3780 | Personal Care Cleaners   |       |
|                                                                                                                                                                                                                                                                                                                                                                                                                                                                                                                                                                                                                                                                                                                                                                                                                                                                                                                                                                                                                                                                                                                                                                                                                                                                                                                                                                                                                                                                                                                                                                                                                                                                                                                                                                                                                                                                                                                                                                                                                                                                                                                               | 3784/3792 | B. Halls Family Grill    |       |
|                                                                                                                                                                                                                                                                                                                                                                                                                                                                                                                                                                                                                                                                                                                                                                                                                                                                                                                                                                                                                                                                                                                                                                                                                                                                                                                                                                                                                                                                                                                                                                                                                                                                                                                                                                                                                                                                                                                                                                                                                                                                                                                               | 3796      | AT&T                     |       |
| Club                                                                                                                                                                                                                                                                                                                                                                                                                                                                                                                                                                                                                                                                                                                                                                                                                                                                                                                                                                                                                                                                                                                                                                                                                                                                                                                                                                                                                                                                                                                                                                                                                                                                                                                                                                                                                                                                                                                                                                                                                                                                                                                          | 3800-3808 | Dollar Tree              |       |
|                                                                                                                                                                                                                                                                                                                                                                                                                                                                                                                                                                                                                                                                                                                                                                                                                                                                                                                                                                                                                                                                                                                                                                                                                                                                                                                                                                                                                                                                                                                                                                                                                                                                                                                                                                                                                                                                                                                                                                                                                                                                                                                               | 3818-3820 | D1 Training              | 4,000 |
| 43,890 SF                                                                                                                                                                                                                                                                                                                                                                                                                                                                                                                                                                                                                                                                                                                                                                                                                                                                                                                                                                                                                                                                                                                                                                                                                                                                                                                                                                                                                                                                                                                                                                                                                                                                                                                                                                                                                                                                                                                                                                                                                                                                                                                     | 3824      | Great Clips              | 1,300 |
| Valvoline. Signalized                                                                                                                                                                                                                                                                                                                                                                                                                                                                                                                                                                                                                                                                                                                                                                                                                                                                                                                                                                                                                                                                                                                                                                                                                                                                                                                                                                                                                                                                                                                                                                                                                                                                                                                                                                                                                                                                                                                                                                                                                                                                                                         |           |                          |       |
| SIGNALIZED O'FALLON RD                                                                                                                                                                                                                                                                                                                                                                                                                                                                                                                                                                                                                                                                                                                                                                                                                                                                                                                                                                                                                                                                                                                                                                                                                                                                                                                                                                                                                                                                                                                                                                                                                                                                                                                                                                                                                                                                                                                                                                                                                                                                                                        |           |                          |       |
| SIGNALIZED<br>INTERSECTION                                                                                                                                                                                                                                                                                                                                                                                                                                                                                                                                                                                                                                                                                                                                                                                                                                                                                                                                                                                                                                                                                                                                                                                                                                                                                                                                                                                                                                                                                                                                                                                                                                                                                                                                                                                                                                                                                                                                                                                                                                                                                                    |           |                          |       |
| INTERSECTION                                                                                                                                                                                                                                                                                                                                                                                                                                                                                                                                                                                                                                                                                                                                                                                                                                                                                                                                                                                                                                                                                                                                                                                                                                                                                                                                                                                                                                                                                                                                                                                                                                                                                                                                                                                                                                                                                                                                                                                                                                                                                                                  |           |                          |       |