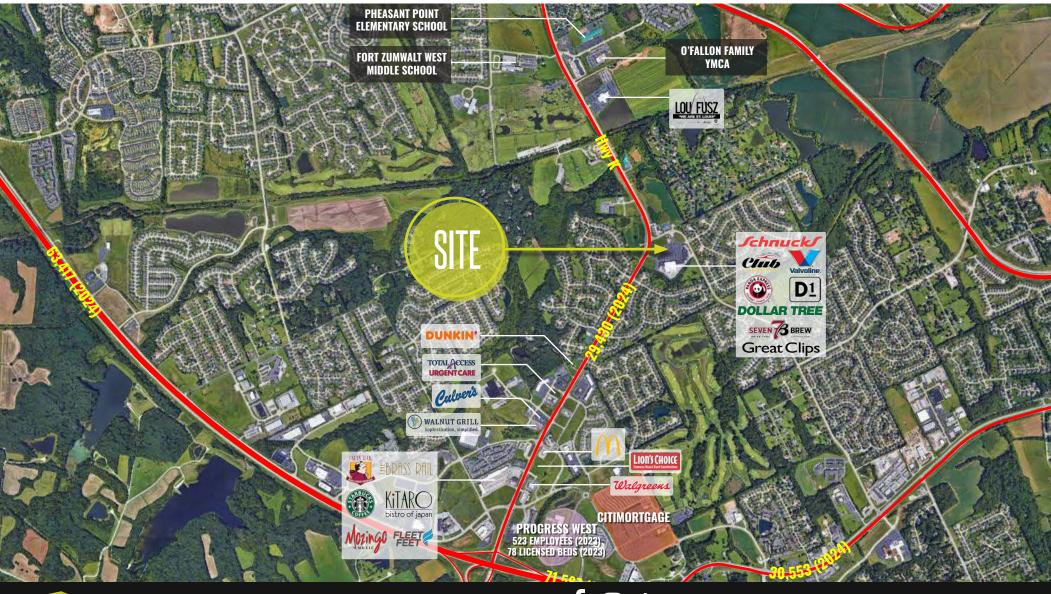

BJC Progress West HealthCare Center is a state of-the-art hospital built in 2007 that complements numerous urgent care facilities and doctors' offices located throughout the City. O'Fallon Brewery was founded in January 2000 and has experienced steady growth since. The brewery's 15-barrel produces small handcrafted batches of award-winning beer. In 2014, O'Fallon Brewery expanded into their new location in Maryland Heights, Missouri. Since its inception, O'Fallon Brewery's distribution has steadily spread throughout the Midwest area.