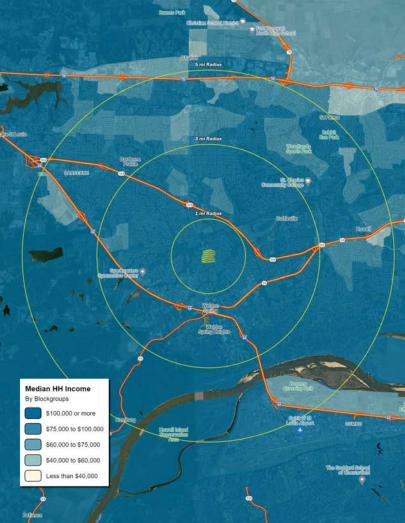

#### **DEMOGRAPHICS**

LOCATION.

commercial real estate

INCOME MAP

Located just 35 miles northwest of St. Louis, O'Fallon has become one of Missouri's largest municipalities, with a population that has more than quadrupled since 1990. The influx of newcomers—not to mention major employers such as CitiMortgage, MasterCard, and Allianz Global Risks US has helped boost the city's historic downtown area, and given rise to new community and sports centers. O'Fallon continues to receive national accolades for being one of America's best places to live, and one of America's safest cities. In 2017, O'Fallon celebrated Money Magazine's recognition – again – of their City as one of the nation's "100 Best Places to Live." Nearly 1,500 businesses call O'Fallon home, satisfying the tastes and styles of almost everyone. Shopping and dining experiences range from large retail chains to small independent businesses located along the following main corridors: Bryan Road, Highway K, Main Street, Tom Ginnever, WingHaven and the Auto Mall on the I-64 high tech corridor.

0)

| ,              |               | 1 mile    | 3 miles   | 5 miles   |
|----------------|---------------|-----------|-----------|-----------|
| of<br>an<br>or | POPULATION    | 7,031     | 53,930    | 139,141   |
| w<br>es<br>st  | HOUSEHOLDS    | 2,519     | 19,343    | 50,828    |
| –<br>O<br>st   | EMPLOYEES     | 1,251     | 18,151    | 41,337    |
| to<br>an<br>on | MED HH INCOME | \$136,517 | \$133,449 | \$118,325 |