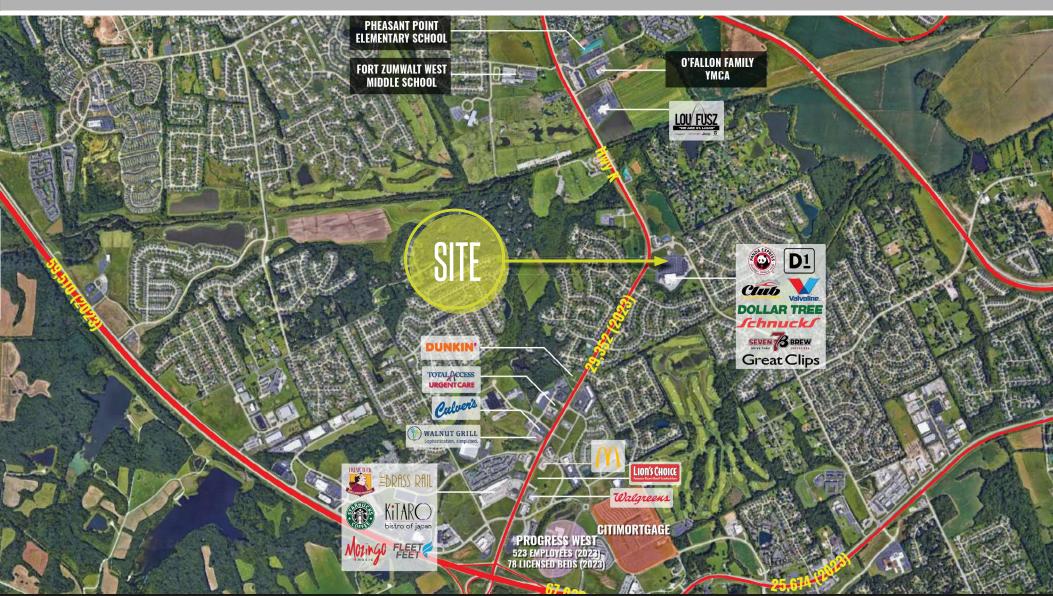

## AREA RETAIL | RESTAURANTS

Schnucks

JOE LODES

314.818.1564 (OFFICE) 314.852.8234 (MOBILE) Joe@LocationCRE.com A L E X A P T E R
314.818.1562 (OFFICE)
314.488.5900 (MOBILE)
Alex@LocationCRE.com

Suite **Tenant** Dirty Dogz 3720 3724 H&R Block 3728/3732 A'mis Italian Restaurant 3736 Sunright Tea Studio **Envie Nails** 3744 3748 First Wok Restaurant 3752 **B2** Express! 3754/3758 Advance Training & Rehab 3762 **Edward Jones** 3766-72 The Painted Pot 3776/3780 Personal Care Cleaners 3784/3792 B. Halls Family Grill 3796 T&TA 3800-3808 Dollar Tree 3818-3820 D1 Training 4.000 3824 **Great Clips** 1.300