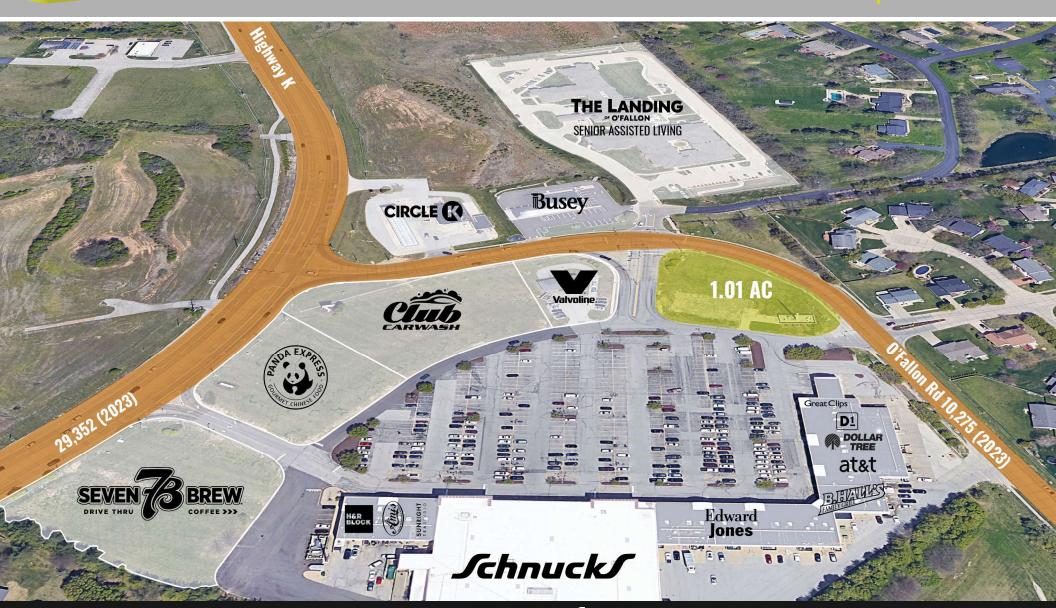

## AREA RETAIL | RESTAURANTS

Schnucks

JOE LODES

314.818.1564 (OFFICE) 314.852.8234 (MOBILE) Joe@LocationCRE.com A L E X A P T E R
314.818.1562 (OFFICE)
314.488.5900 (MOBILE)
Alex@LocationCRE.com

Suite **Tenant** Dirty Dogz 3720 3724 H&R Block 3728/3732 A'mis Italian Restaurant 3736 Sunright Tea Studio **Envie Nails** 3744 3748 First Wok Restaurant 3752 **B2** Express! 3754/3758 Advance Training & Rehab 3762 **Edward Jones** 3766-72 The Painted Pot 3776/3780 Personal Care Cleaners 3784/3792 B. Halls Family Grill 3796 T&TA 3800-3808 Dollar Tree 3818-3820 D1 Training 4.000 3824 **Great Clips** 1.300