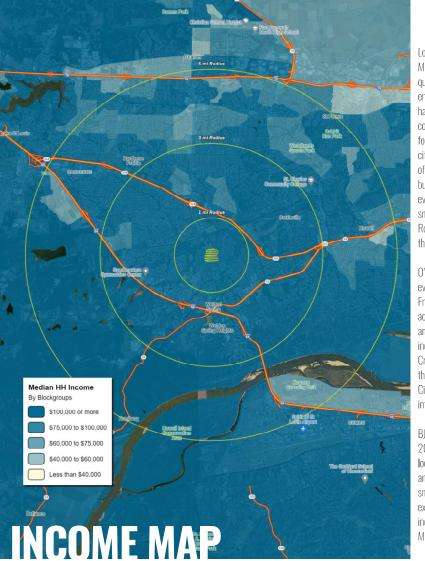

|               | 1 mile    | 3 miles   | 5 miles   |
|---------------|-----------|-----------|-----------|
| POPULATION    | 7,031     | 53,930    | 139,141   |
| HOUSEHOLDS    | 2,519     | 19,343    | 50,828    |
| EMPLOYEES     | 1,251     | 18,151    | 41,337    |
| MED HH INCOME | \$136,517 | \$133,449 | \$118,325 |

**DEMOGRAPHICS** 