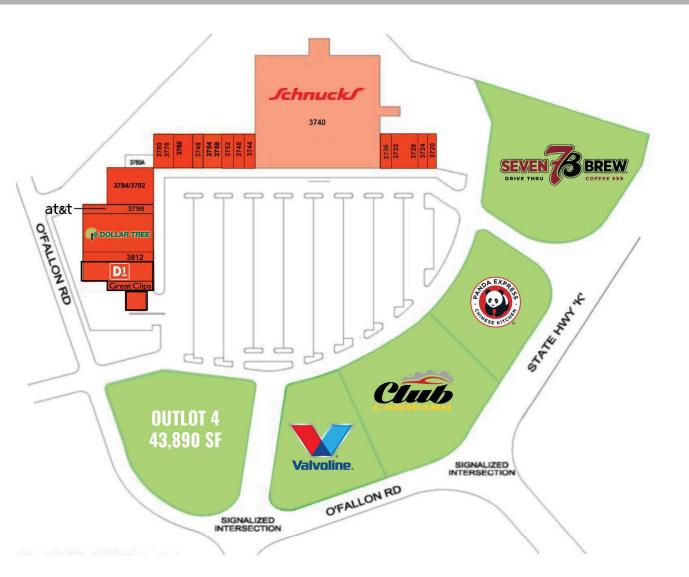

## AREA RETAIL | RESTAURANTS

Schnucks

JOE LODES

314.818.1564 (OFFICE) 314.852.8234 (MOBILE) Joe@LocationCRE.com A L E X A P T E R
314.818.1562 (OFFICE)
314.488.5900 (MOBILE)
Alex@LocationCRE.com

Suite **Tenant** Dirty Dogz 3720 3724 H&R Block 3728/3732 A'mis Italian Restaurant 3736 Sunright Tea Studio **Envie Nails** 3744 3748 First Wok Restaurant 3752 **B2** Express! 3754/3758 Advance Training & Rehab 3762 **Edward Jones** 3766-72 The Painted Pot 3776/3780 Personal Care Cleaners 3784/3792 B. Halls Family Grill 3796 T&TA 3800-3808 Dollar Tree 3818-3820 D1 Training 4.000 3824 **Great Clips** 1.300