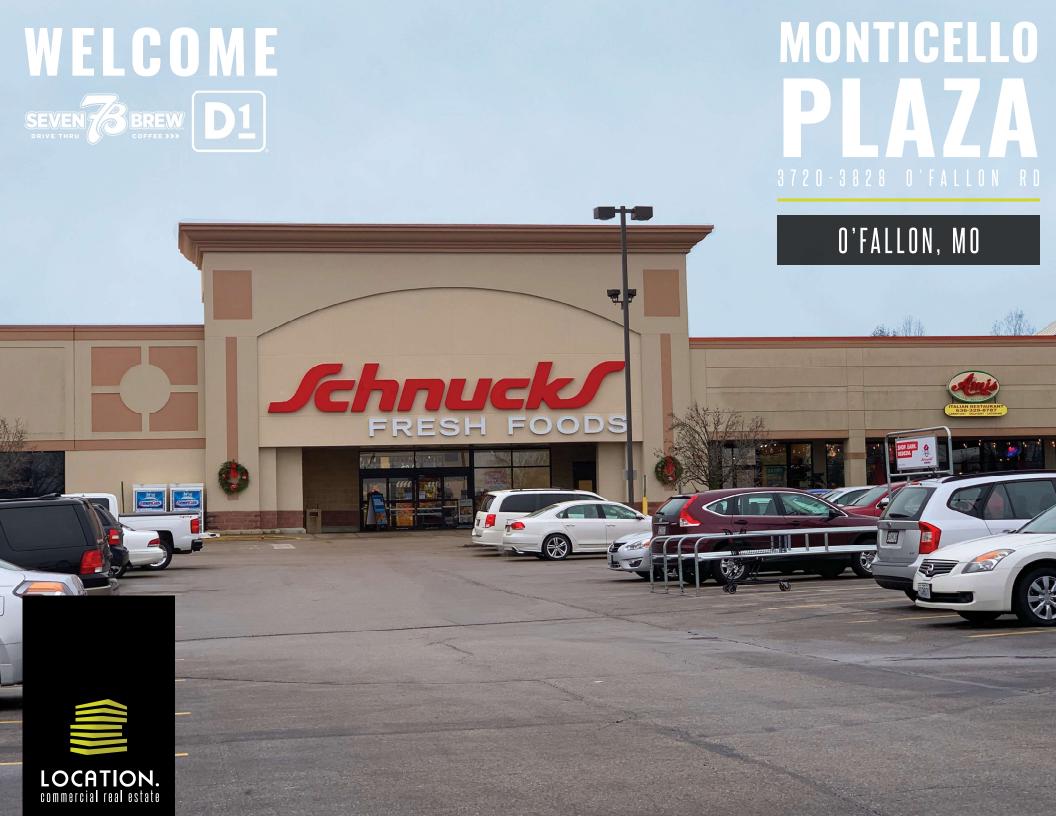

## TRADE AREA OVERVIEW

Located just 35 miles northwest of St, Louis, O'Fallon has become one of Missouri's largest municipalities, with a population that has more than quadrupled since 1990. The influx of newcomers—not to mention major employers such as CitiMortgage, MasterCard, and Allianz Global Risks US has helped boost the city's historic downtown area, and given rise to new community and sports centers. O'Fallon continues to receive national accolades for being one of America's best places to live, and one of America's safest cities. In 2017, O'Fallon celebrated Money Magazine's recognition - again of their City as one of the nation's "100 Best Places to Live," Nearly 1.500 businesses call O'Fallon home, satisfying the tastes and styles of almost everyone. Shopping and dining experiences range from large retail chains to small independent businesses located along the following main corridors: Bryan Road, Highway K, Main Street, Tom Ginnever, WingHaven and the Auto Mall on the I-64 high tech corridor.