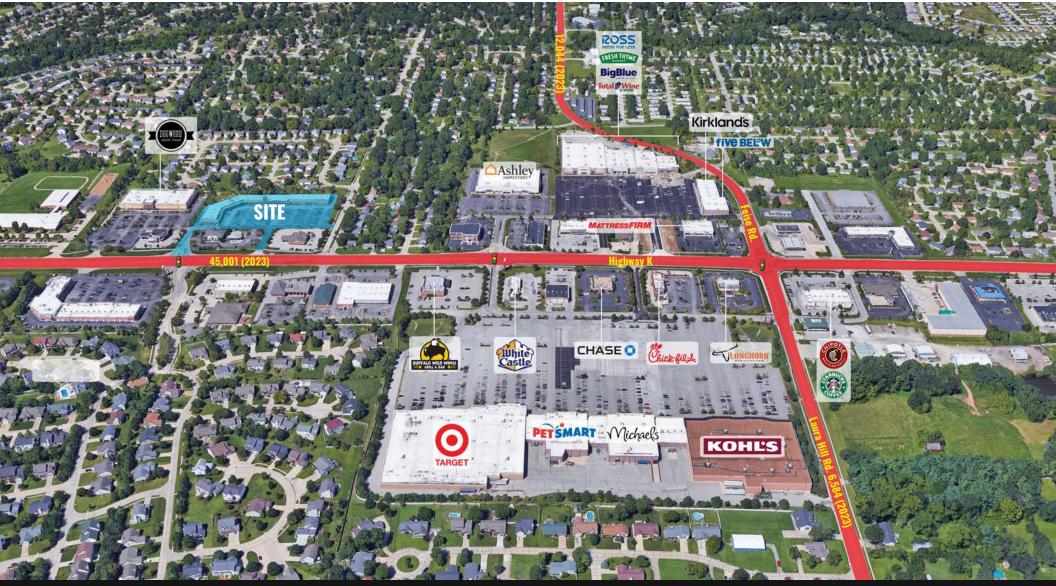

- RECENTLY REDEVELOPED SHOPPING CENTER CENTRALLY LOCATED ALONG HIGHWAY K
- AREA RETAILERS INCLUDE TARGET, KOHL'S, FRESH THYME, ROSS DRESS FOR LESS, AND FIVE BELOW
- ASKING RENT: CALL BROKER FOR PRICING
- 1,375 SF FORMER OFFICE AVAILABLE
- 2,100 SF FORMER RESTAURANT AVAILABLE

# MARKET AERIAL

LOCATION. commercial real estate

ALEX APTER

314.818.1562 (OFFICE) 314.488.5900 (MOBILE) Alex@LocationCRE.com JOELODES 314.818.1564 (DIRECT) 314.852.8234 (MOBILE) Joe@LocationCRE.com TONY MOON