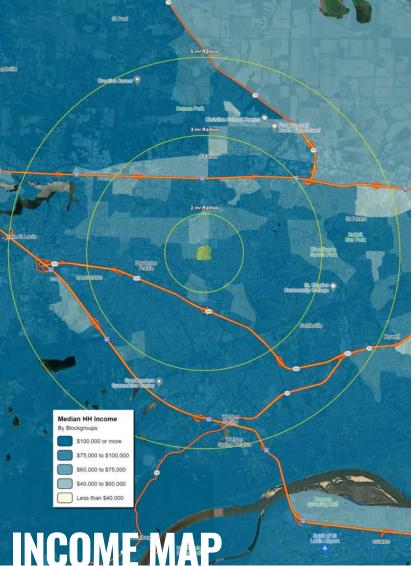

### **DEMOGRAPHICS**

LOCATION.

commercial real estate

Located just 35 miles northwest of St. Louis, O'Fallon has become one of Missouri's largest municipalities, with a population that has more than quadrupled since 1990. The influx of newcomers—not to mention major employers such as CitiMortgage, MasterCard, and Allianz Global Risks US— has helped boost the city's historic downtown area, and given rise to new community and sports centers. O'Fallon continues to receive national accolades for being one of America's best places to live, and one of America's safest cities. In 2017, O'Fallon celebrated Money Magazine's recognition – again – of their City as one of the nation's "100 Best Places to Live." Nearly 1,500 businesses call O'Fallon home, satisfying the tastes and styles of almost everyone. Shopping and dining experiences range from large retail chains to small independent businesses located along the following main corridors: Bryan Road, Highway K, Main Street, Tom Ginnever, WingHaven and the Auto Mall on the I-64 high tech corridor.

| ç            |               | 1 mile    | 3 miles   | 5 miles   |
|--------------|---------------|-----------|-----------|-----------|
| n<br>n       | POPULATION    | 14,281    | 91,933    | 171,826   |
| N<br>S       | HOUSEHOLDS    | 5,021     | 33,539    | 64,523    |
| -<br>D<br>st | EMPLOYEES     | 3,546     | 24,226    | 58,209    |
| o<br>n<br>n  | MED HH INCOME | \$103,563 | \$112,835 | \$112,961 |