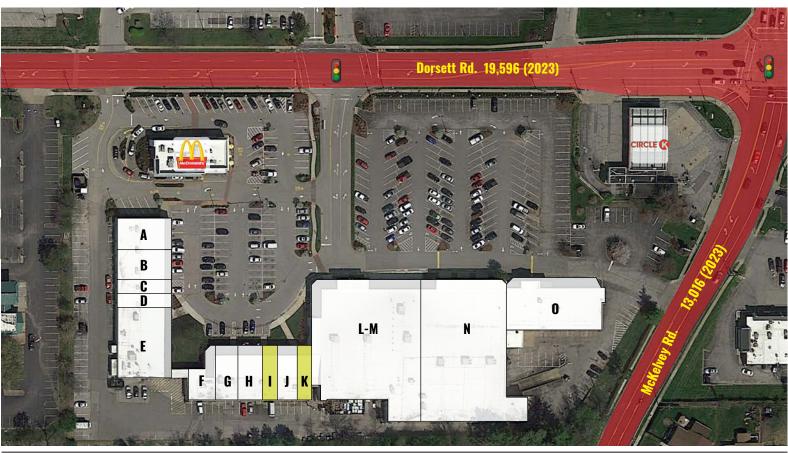

# DORSETT SQUARE

SITE PLAN & DETAILS

BEN WEIS KEVIN SHAPIRO

314.818.1563 (OFFICE) 314.629.6532 (MOBILE) Ben@LocationCRE.com 314.818.1550 (OFFICE) 314.283.4691 (MOBILE)

Kevin@LocationCRE.com

| Suite                                                      | Tenant                                                                                                                                                                              | SF                                                                                              |
|------------------------------------------------------------|-------------------------------------------------------------------------------------------------------------------------------------------------------------------------------------|-------------------------------------------------------------------------------------------------|
| A<br>B<br>C<br>D<br>E<br>F<br>G<br>H<br>I<br>J<br>K<br>L-M | Jersey Mike's Apex Physical Therapy Great Clips RevoCup Coffee Hyderabad House Sushi Ai Edible Arrangements Liberty Tax COMING AVAILABLE Art Therapy Studios AVAILABLE Ace Hardware | 2.372<br>2,368<br>1,200<br>1,500<br>5,040<br>2,246<br>1,200<br>1,226<br>1,080<br>1,200<br>1,200 |
| N<br>O                                                     | Aldi<br>Dobbs                                                                                                                                                                       | 23,955<br>7,000                                                                                 |