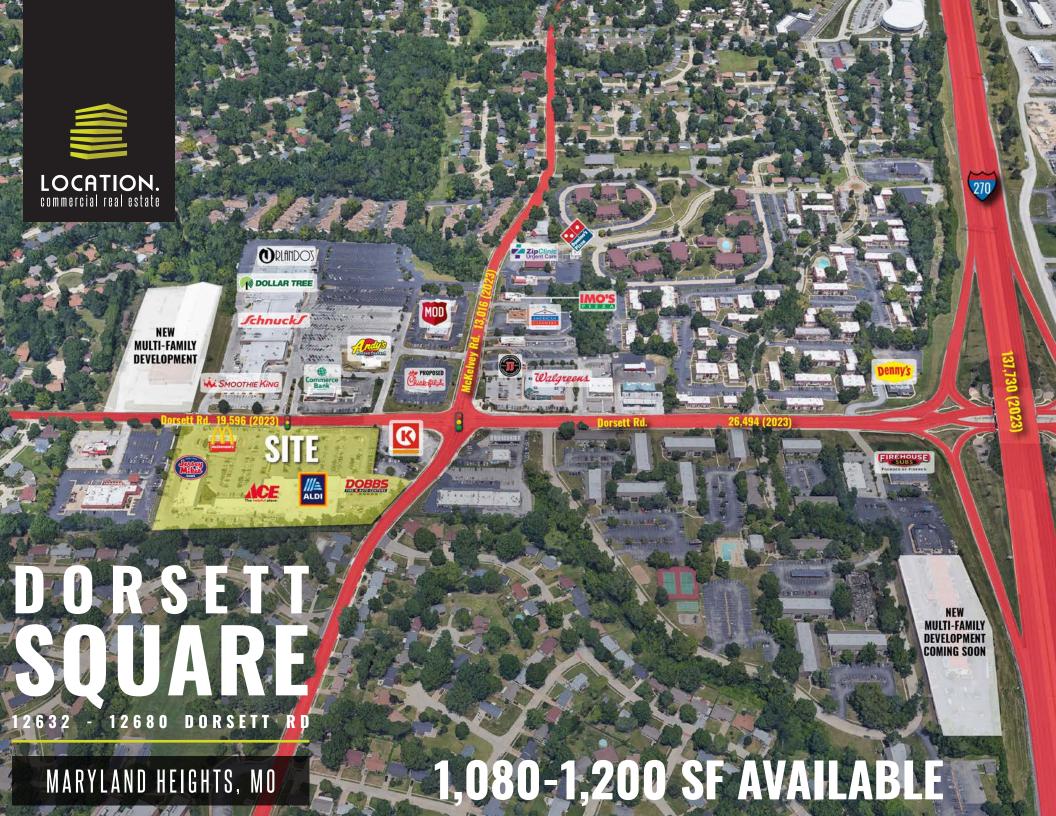

- ALDI AND ACE HARDWARE ANCHORED SHOPPING CENTER IN THE HEART OF MARYLAND HEIGHTS
- 1.080-1.200 SF AVAILABLE
- SCHNUCK'S MARKET ACROSS THE STREET
- CENTER SERVES THE LARGE OFFICE POPULATION IN CREVE COEUR, WESTPORT AND EARTH CITY
- TWO SIGNALIZED ACCESS POINTS
- PLEASE CONTACT BROKER FOR PRICING