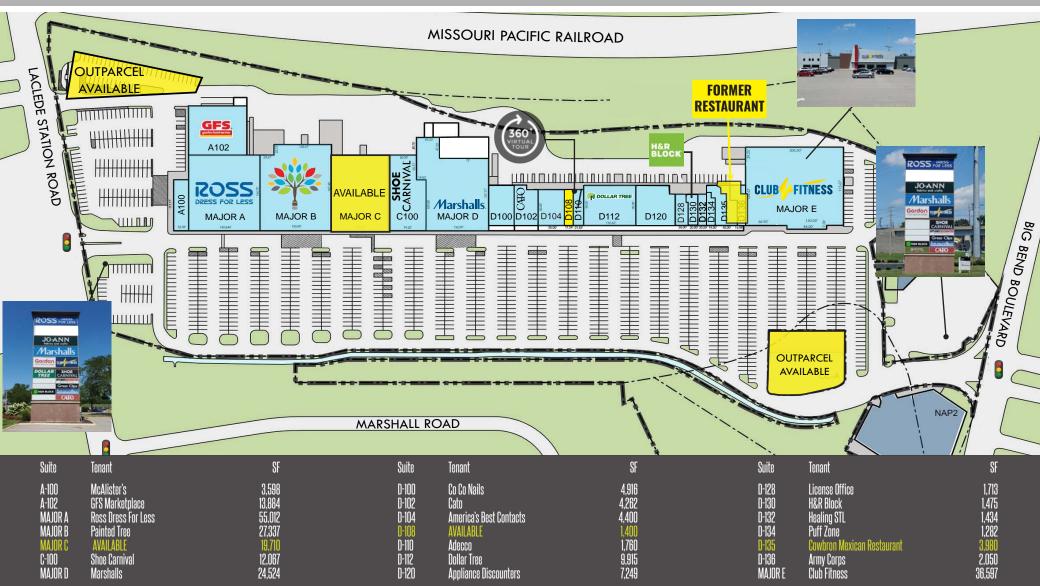

314.818.1562 (DIRECT) 314.488.5900 (MOBILE) Alex@LocationCRE.com

- POWER CENTER WITH SMALL SHOP SPACE AND PAD SITES AVAILABLE
- SIGNALIZED ACCESS FROM LACLEDE STATION RD./S. HANLEY RD. AND BIG BEND BLVD., WHICH BORDER THE SHOPPING CENTER ON THE WEST AND EAST SIDES, RESPECTIVELY, AND WHICH PROVIDE OVER 40,000 VPD COLLECTIVELY
- EXCELLENT REGIONAL ACCESSIBILITY IN MID ST. LOUIS COUNTY, SERVING A
  DENSE RESIDENTIAL POPULATION
- SPACE AVAILABLE: 1,400 SF 19,710 SF
- CALL BROKER FOR PRICING