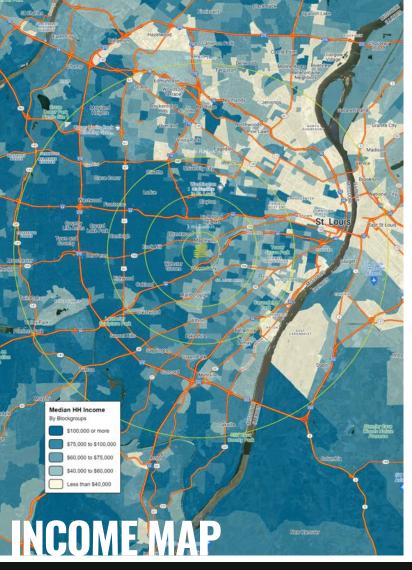

#### **DEMOGRAPHICS**

|               | 1 mile    | 3 miles   | 5 miles   |
|---------------|-----------|-----------|-----------|
| POPULATION    | 12,100    | 126,102   | 337,581   |
| HOUSEHOLDS    | 5,590     | 59,851    | 158,698   |
| EMPLOYEES     | 10,435    | 108,757   | 295,088   |
| AVG HH INCOME | \$122,679 | \$139,590 | \$133,157 |