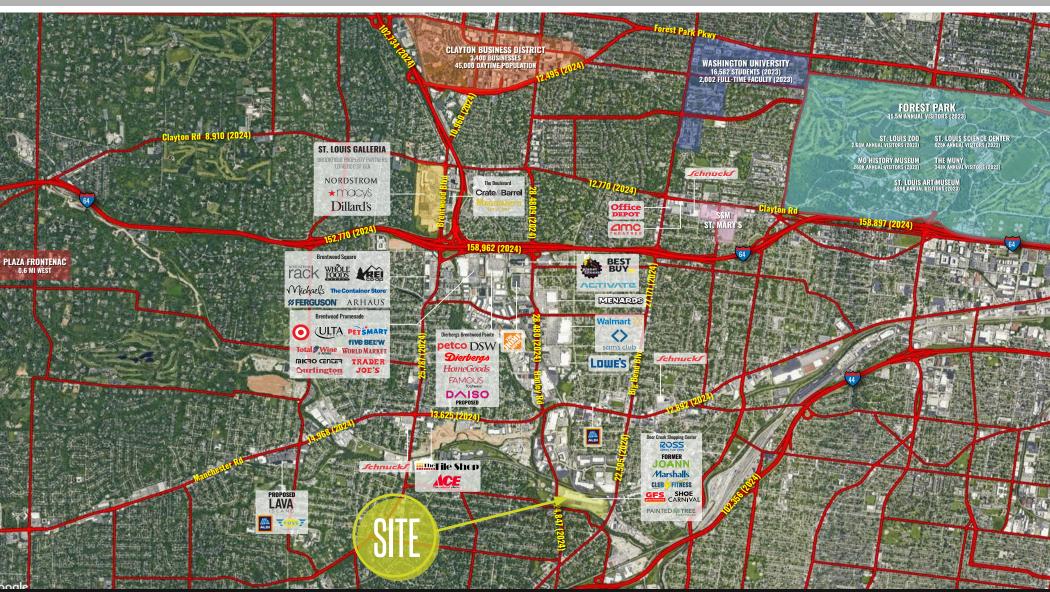

REALTY

**ZOOM AERIAL** 

TONY MOON

314.818.1567 (DIRECT) 314.560.0781 (MOBILE) Tony@LocationCRE.com BILL SIEMS

314.818.1566 (OFFICE) 314.363.8327 (MOBILE) Bill@LocationCRE.com 314.818.1562 (DIRECT) 314.488.5900 (MOBILE)

# SHOE CARNIVAL Marshalls DOLLAR TREE LICENSE OFFICE SAINT LOUIS BOXING CLUB 1,400 SF Available

REALTY RESOURCES

MARKET AERIAL

TONY MOON

314.818.1567 (DIRECT) 314.560.0781 (MOBILE) Tony@LocationCRE.com BILL SIEMS