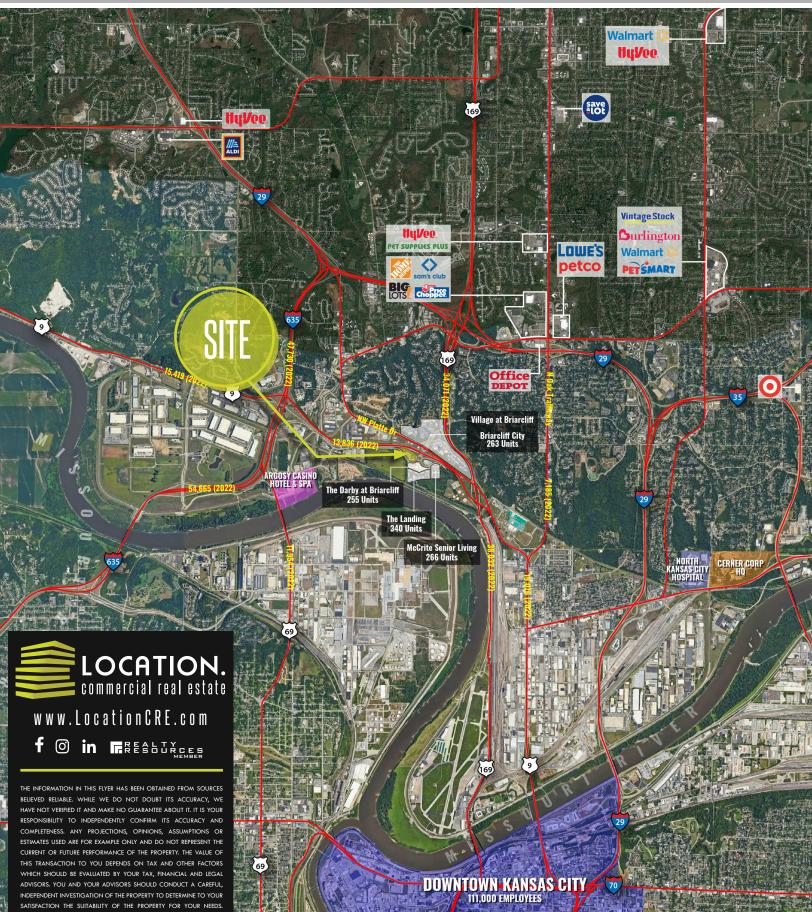

The Northland is well-connected by major highways, including Interstates 29 and 35, providing convenient access to downtown Kansas City and other parts of the metropolitan area. Kansas City International Airport (MCI) is also situated in the Northland, making air travel easily accessible.

## SCOTT BITNEY

314.818.1550 (OFFICE) 314.276.4673 (MOBILE) Scott@LocationCRE.com

- POTENTIAL RETAIL AND OUTLOT
  OPPORTUNITY JUST NORTH OF
  DOWNTOWN KANSAS CITY WITH
  EXCELLENT HIGHWAY VISIBILITY
- OVER 1,100 SENIOR LIVING AND APARTMENT UNITS NEARBY
- THE VILLAGE AT BRIARCLIFF HAS OVER 500,000 SF OF OFFICE, 90,000 SF OF RETAIL, AND TWO MARRIOTT HOTELS
- EASY ACCESS OFF INTERSTATE
- IDEAL FOR QSR AND SERVICE TENANTS
- PLEASE CONTACT BROKER FOR PRICING AND MORE INFORMATION