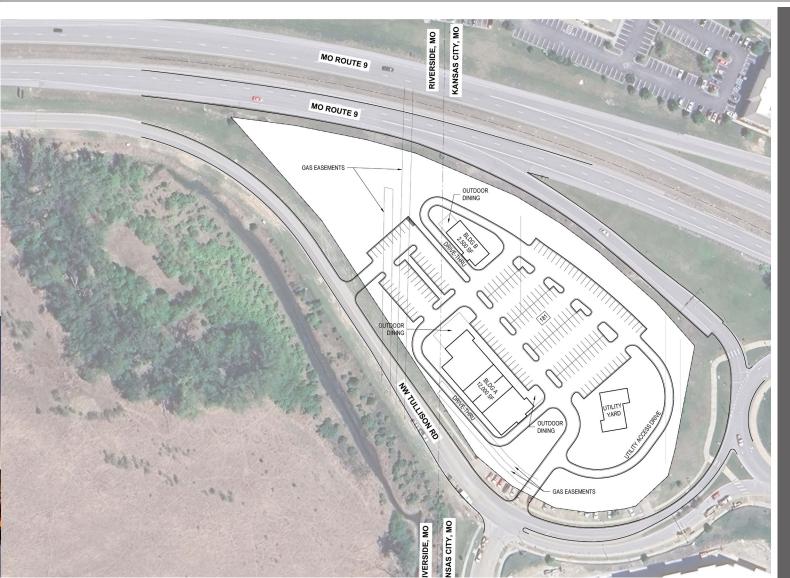

## SCOTT BITNEY

314.818.1550 (OFFICE) 314.276.4673 (MOBILE) Scott@LocationCRE.com

- POTENTIAL RETAIL AND OUTLOT
  OPPORTUNITY JUST NORTH OF
  DOWNTOWN KANSAS CITY WITH
  EXCELLENT HIGHWAY VISIBILITY
- OVER 1,100 SENIOR LIVING AND APARTMENT UNITS NEARBY
- THE VILLAGE AT BRIARCLIFF HAS OVER 500,000 SF OF OFFICE, 90,000 SF OF RETAIL, AND TWO MARRIOTT HOTELS
- EASY ACCESS OFF INTERSTATE
- IDEAL FOR QSR AND SERVICE TENANTS
- PLEASE CONTACT BROKER FOR PRICING AND MORE INFORMATION