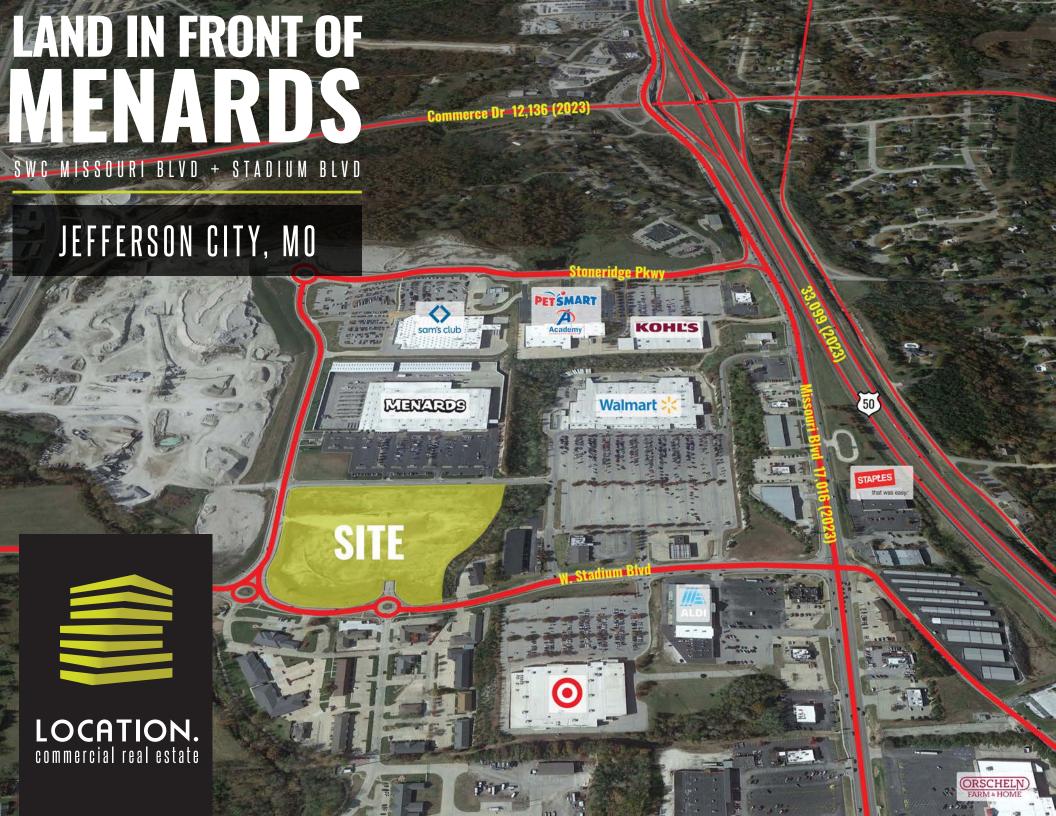

## LAND IN FRONT OF MENARDS

**NEIGHBORHOOD VIBE** 

### BILL SIEMS

314.818.1566 (OFFICE) 314.363.8327 (MOBILE) Bill@LocationCRE.com

- LAND IN FRONT OF MENARDS, SITUATED IN THE CORE OF THE REGIONAL TRADE AREA
- IDEALLY LOCATED JUST OFF HIGHWAY 50 NEAR HIGHWAY 179
- OUTSTANDING ACCESS WITH MAJOR INFRASTRUCTURE IMPROVEMENTS ON STONERIDGE PARKWAY AND STADIUM BOULEVARD
- AREA RETAILERS INCLUDE WALMART SUPERCENTER, KOHL'S, SAM'S CLUB, PETSMART, DICKS SPORTING GOODS, MENARDS AND TARGET