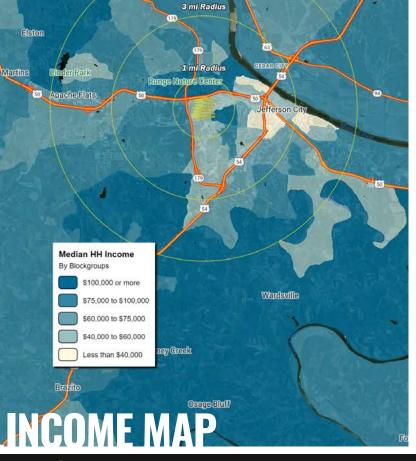

#### **DEMOGRAPHICS**

|               | 1 mile    | 3 miles  | 5 miles  |
|---------------|-----------|----------|----------|
| POPULATION    | 2,646     | 30,294   | 53,783   |
| HOUSEHOLDS    | 1,151     | 13,693   | 23,415   |
| EMPLOYEES     | 6,254     | 35,482   | 42,509   |
| MED HH INCOME | \$101,684 | \$70,294 | \$71,882 |