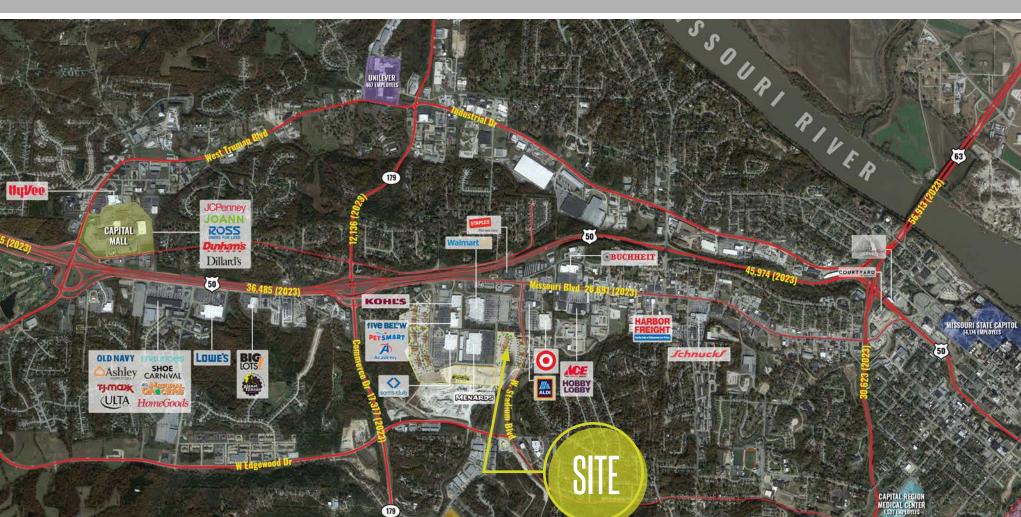

#### AREA RETAIL | RESTAURANTS

### BILL SIEMS

314.818.1566 (OFFICE) 314.363.8327 (MOBILE) Bill@LocationCRE.com

- LAND IN FRONT OF MENARDS, SITUATED IN THE CORE OF THE REGIONAL TRADE AREA
- IDEALLY LOCATED JUST OFF HIGHWAY 50 NEAR HIGHWAY 179
- OUTSTANDING ACCESS WITH MAJOR INFRASTRUCTURE IMPROVEMENTS ON STONERIDGE PARKWAY AND STADIUM BOULEVARD
- AREA RETAILERS INCLUDE WALMART SUPERCENTER, KOHL'S, SAM'S CLUB, PETSMART, DICKS SPORTING GOODS, MENARDS AND TARGET