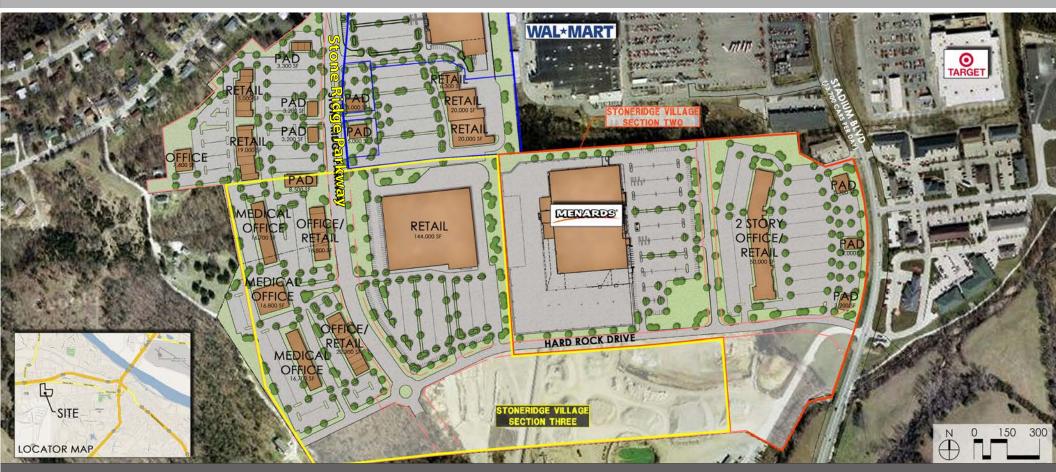

# LAND IN FRONT OF MENARDS

SITE PLAN & DETAILS

### BILL SIEMS

314.818.1566 (OFFICE) 314.363.8327 (MOBILE) Bill@LocationCRE.com

- LAND IN FRONT OF MENARDS, SITUATED IN THE CORE OF THE REGIONAL TRADE AREA
- IDEALLY LOCATED JUST OFF HIGHWAY 50 NEAR HIGHWAY 179
- OUTSTANDING ACCESS WITH MAJOR INFRASTRUCTURE IMPROVEMENTS ON STONERIDGE PARKWAY AND STADIUM BOULEVARD
- AREA RETAILERS INCLUDE WALMART SUPERCENTER, KOHL'S, SAM'S CLUB, PETSMART, DICKS SPORTING GOODS, MENARDS AND TARGET