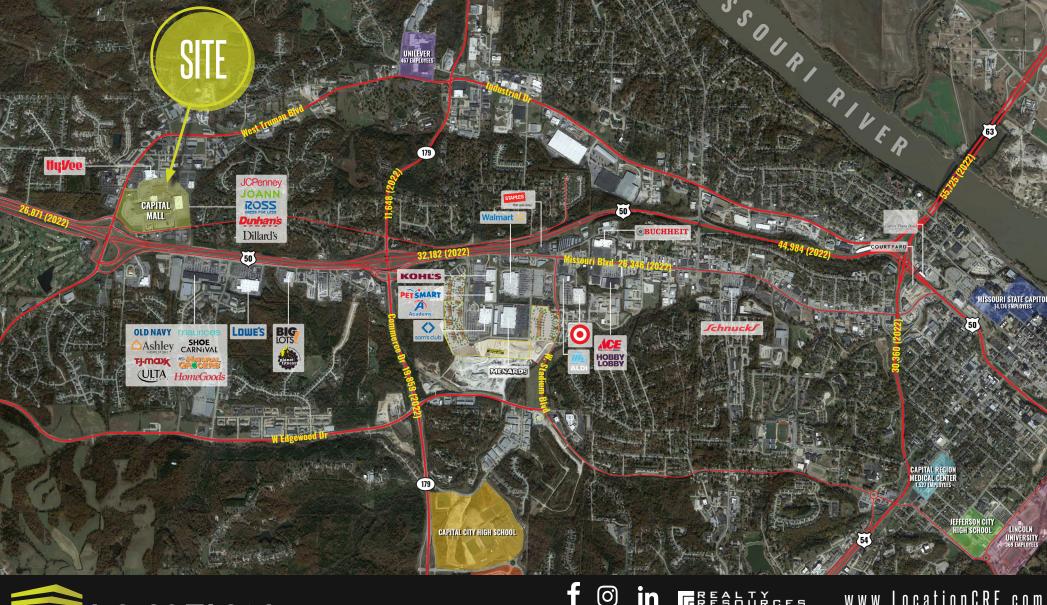

## NEIGHBORHOOD VIBE

#### TRADE AREA OVERVIEW **DEMOGRAPHICS** 3 mile 5 miles 7 miles Jefferson City, named for President Thomas Jefferson, is POPULATION 26,011 46.853 60,100 the capital of Missouri. Jefferson City is on the northern edge of the Ozark Plateau on the southern side of the Missouri River near known as Mid-Missouri. It is also at the western edge of one of the major wine-producing HOUSEHOLDS 10.847 19,995 25,457 regions of the Midwest, the Missouri Rhineland. The cityscape is dominated by the domed Capitol, which rises from a bluff overlooking the Missouri River to the **EMPLOYEES** 16.397 39.656 44.769 north: Lewis and Clark passed the bluff on their historic expedition upriver before Europeans established any settlement there. **MED HH INCOME** \$70.618 \$77,287 \$69.108 Jefferson City is home to Lincoln University, a historically black college founded in 1866 and later designated as a land-grant university. The city's top employers include the State of Missouri, Scholastic, Capital Region Medical Center, Jefferson City Public Schools and St. Mary's **AREA RETAIL | RESTAURANTS Dillard's** 2055 Health Center. DRESS FOR LESS In 2013, Jefferson City was named America's "Most Beautiful Small Town" by Rand McNally. HyVee. JCPenney Aedian HH Income By Blockgroups \$100.000 or more \$75,000 to \$100,000 Wendy's OLDNAVY Walgreens T.J.MOX \$60,000 to \$75,000 \$40,000 to \$60,000 Less than \$40,000 **INCOMÉ MAP**