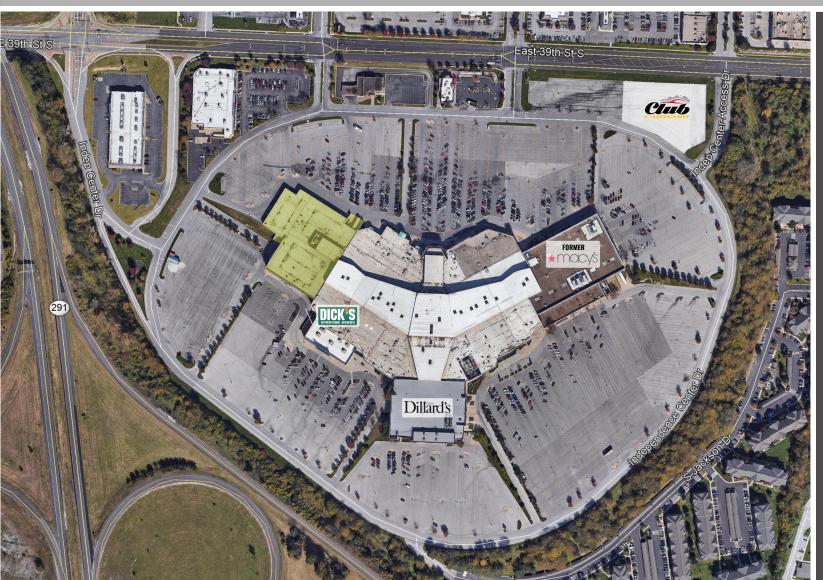

### AREA RETAIL | RESTAURANTS

CHUCKE CHEESE'S

314.818.1550 (OFFICE) 314.276.4673 (MOBILE) Scott@LocationCRE.com 314.818.1566 (OFFICE) 314.363.8327 (MOBILE) Bill@LocationCRE.com

BILL SIEMS

- FORMER SEARS BOX AT
  INDEPENDENCE CENTER IN
  INDEPENDENCE, MO JUST 30
  MINUTES EAST OF KANSAS
  CITY
- APPROXIMATELY 150,816 SF AVAILABLE
- LOCATED AT THE JUNCTION OF I-70 & I-470
- 56,000+ VPD ON I-470 AND 105,000+ ON I-70
- MALL TENANTS INCLUDE DILLARDS, DICKS SPORTING GOODS, H&M, AND OLD NAVY AMONG OTHERS
- ADDITIONAL AREA RETAIL INCLUDES: TARGET, WALMART, SAMS, COSTCO, PETSMART, BUYBUYBABY, WORLD MARKET, BED BATH BEYOND, BEST BUY, ROSS, KOHLS, MARSHALLS, AND OFFICEMAX
- CALL BROKER FOR MORE DETAILS