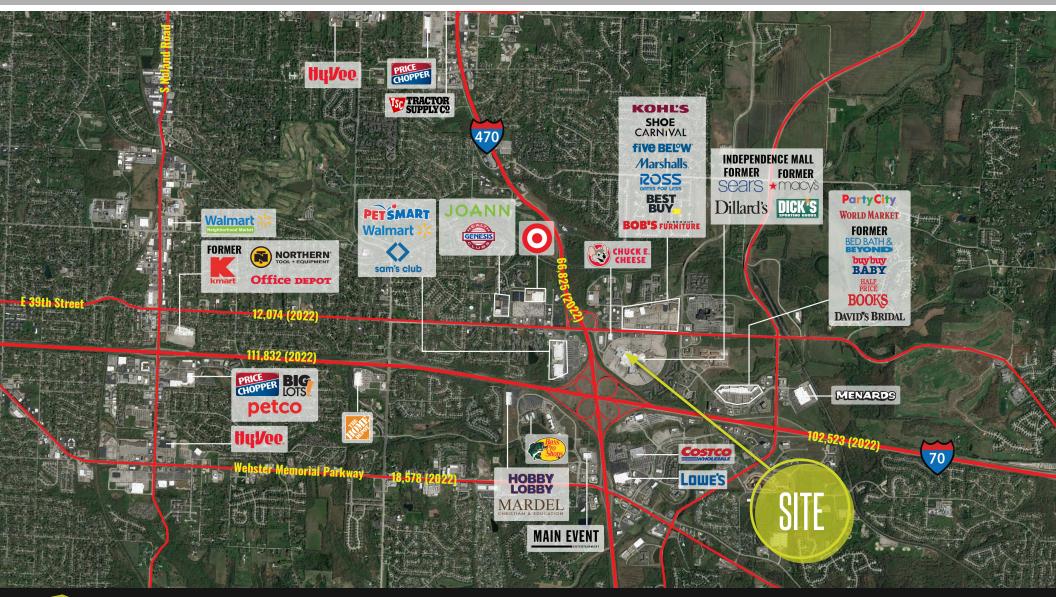

### AREA RETAIL | RESTAURANTS

CHUCKE CHEESE'S

314.818.1550 (OFFICE) 314.276.4673 (MOBILE) Scott@LocationCRE.com 314.818.1566 (OFFICE) 314.363.8327 (MOBILE) Bill@LocationCRE.com

BILL SIEMS

- FORMER SEARS BOX AT
  INDEPENDENCE CENTER IN
  INDEPENDENCE, MO JUST 30
  MINUTES EAST OF KANSAS
  CITY
- APPROXIMATELY 150,816 SF AVAILABLE
- LOCATED AT THE JUNCTION OF I-70 & I-470
- 56,000+ VPD ON I-470 AND 105,000+ ON I-70
- MALL TENANTS INCLUDE DILLARDS, DICKS SPORTING GOODS, H&M, AND OLD NAVY AMONG OTHERS
- ADDITIONAL AREA RETAIL INCLUDES: TARGET, WALMART, SAMS, COSTCO, PETSMART, BUYBUYBABY, WORLD MARKET, BED BATH BEYOND, BEST BUY, ROSS, KOHLS, MARSHALLS, AND OFFICEMAX
- CALL BROKER FOR MORE DETAILS