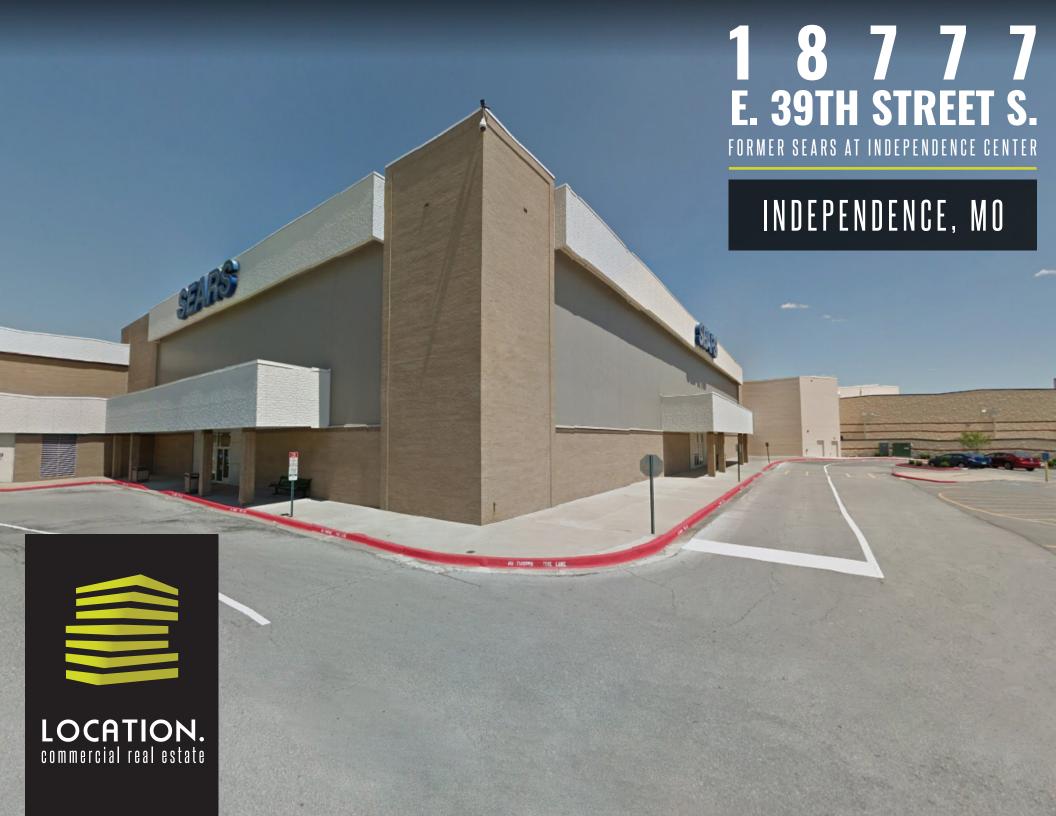

### AREA RETAIL | RESTAURANTS

CHUCKE CHEESE'S

314.818.1550 (OFFICE) 314.276.4673 (MOBILE) Scott@LocationCRE.com 314.818.1566 (OFFICE) 314.363.8327 (MOBILE) Bill@LocationCRE.com

BILL SIEMS

- FORMER SEARS BOX AT
  INDEPENDENCE CENTER IN
  INDEPENDENCE, MO JUST 30
  MINUTES EAST OF KANSAS
  CITY
- APPROXIMATELY 150,816 SF AVAILABLE
- LOCATED AT THE JUNCTION OF I-70 & I-470
- 56,000+ VPD ON I-470 AND 105,000+ ON I-70
- MALL TENANTS INCLUDE DILLARDS, DICKS SPORTING GOODS, H&M, AND OLD NAVY AMONG OTHERS
- ADDITIONAL AREA RETAIL INCLUDES: TARGET, WALMART, SAMS, COSTCO, PETSMART, BUYBUYBABY, WORLD MARKET, BED BATH BEYOND, BEST BUY, ROSS, KOHLS, MARSHALLS, AND OFFICEMAX
- CALL BROKER FOR MORE DETAILS