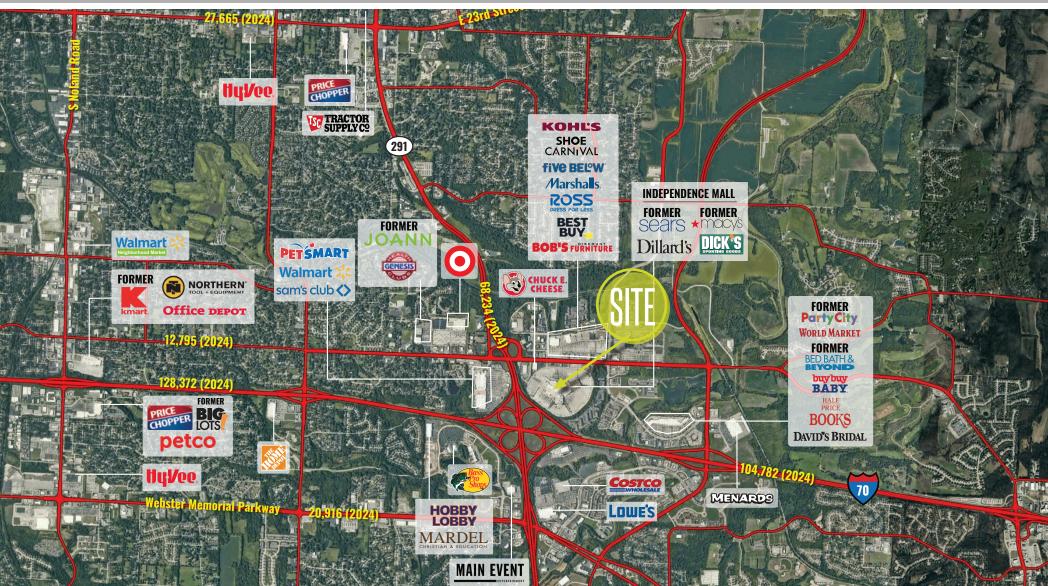

### AREA RETAIL | RESTAURANTS

CHUCKE CHEESE'S

SCOTT BITNEY

314.818.1550 (OFFICE) 314.276.4673 (MOBILE) Scott@LocationCRE.com 314.818.1566 (OFFICE) 314.363.8327 (MOBILE)

Bill@LocationCRE.com

BILL SIEMS

- FORMER SEARS BOX AT
  INDEPENDENCE CENTER IN
  INDEPENDENCE, MO JUST 30
  MINUTES EAST OF KANSAS
  CITY
- APPROXIMATELY 150,816 SF AVAILABLE
- LOCATED AT THE JUNCTION OF I-70 & I-470
- 56,000+ VPD ON I-470 AND 105,000+ ON I-70
- MALL TENANTS INCLUDE DILLARDS, DICKS SPORTING GOODS, H&M, AND OLD NAVY AMONG OTHERS
- ADDITIONAL AREA RETAIL INCLUDES: TARGET, WALMART, SAMS, COSTCO, PETSMART, BUYBUYBABY, WORLD MARKET, BED BATH BEYOND, BEST BUY, ROSS, KOHLS, MARSHALLS, AND OFFICEMAX
- CALL BROKER FOR MORE DETAILS