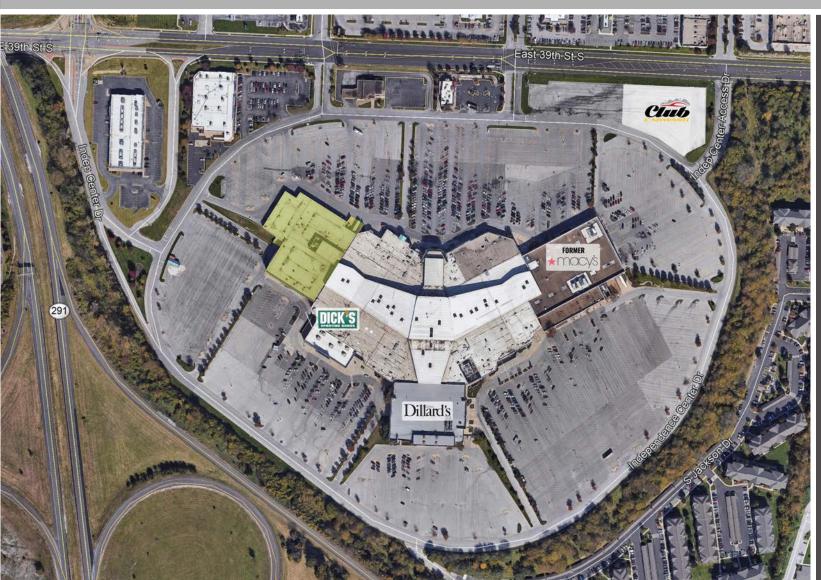

### AREA RETAIL | RESTAURANTS

CHUCKE CHEESE'S

SCOTT BITNEY

314.818.1550 (OFFICE) 314.276.4673 (MOBILE) Scott@LocationCRE.com 314.818.1566 (OFFICE) 314.363.8327 (MOBILE)

Bill@LocationCRE.com

BILL SIEMS

- FORMER SEARS BOX AT
  INDEPENDENCE CENTER IN
  INDEPENDENCE, MO JUST 30
  MINUTES EAST OF KANSAS
  CITY
- APPROXIMATELY 150,816 SF AVAILABLE
- LOCATED AT THE JUNCTION OF I-70 & I-470
- 56,000+ VPD ON I-470 AND 105,000+ ON I-70
- MALL TENANTS INCLUDE DILLARDS, DICKS SPORTING GOODS, H&M, AND OLD NAVY AMONG OTHERS
- ADDITIONAL AREA RETAIL INCLUDES: TARGET, WALMART, SAMS, COSTCO, PETSMART, BUYBUYBABY, WORLD MARKET, BED BATH BEYOND, BEST BUY, ROSS, KOHLS, MARSHALLS, AND OFFICEMAX
- CALL BROKER FOR MORE DETAILS