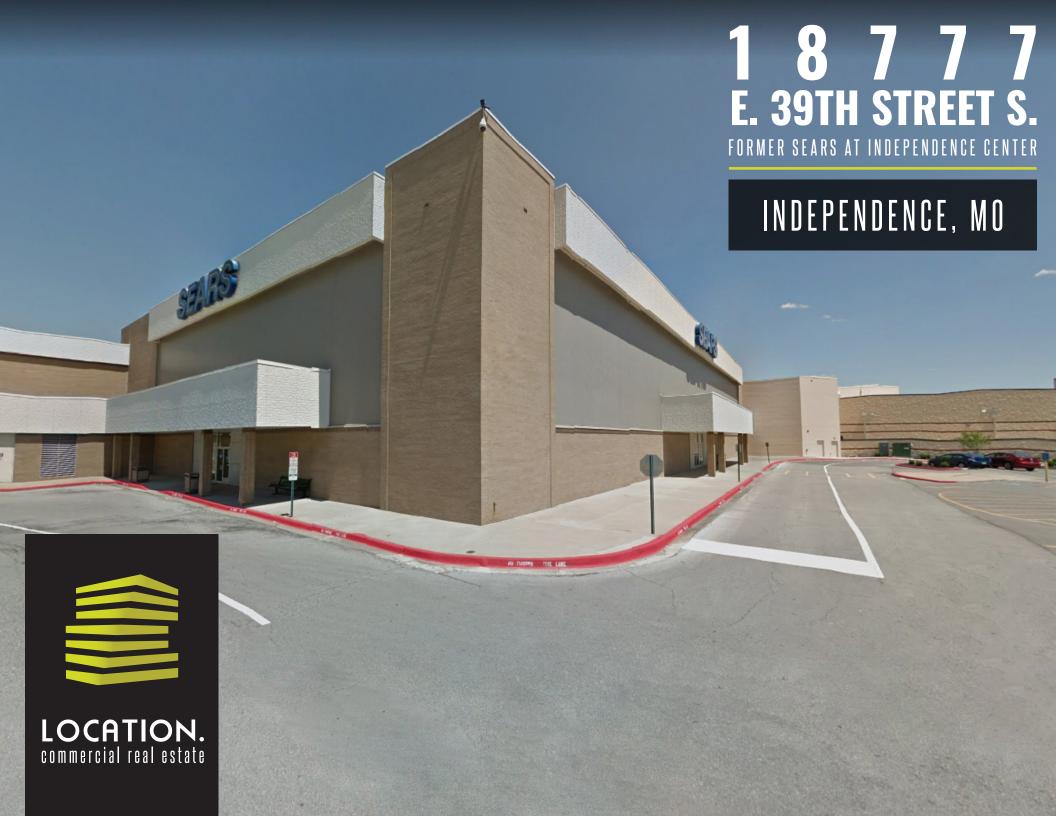

### AREA RETAIL | RESTAURANTS

CHUCKE CHEESE'S

SCOTT BITNEY

314.818.1550 (OFFICE) 314.276.4673 (MOBILE) Scott@LocationCRE.com 314.818.1566 (OFFICE) 314.363.8327 (MOBILE)

Bill@LocationCRE.com

BILL SIEMS

- FORMER SEARS BOX AT
  INDEPENDENCE CENTER IN
  INDEPENDENCE, MO JUST 30
  MINUTES EAST OF KANSAS
  CITY
- APPROXIMATELY 150,816 SF AVAILABLE
- LOCATED AT THE JUNCTION OF I-70 & I-470
- 56,000+ VPD ON I-470 AND 105,000+ ON I-70
- MALL TENANTS INCLUDE DILLARDS, DICKS SPORTING GOODS, H&M, AND OLD NAVY AMONG OTHERS
- ADDITIONAL AREA RETAIL INCLUDES: TARGET, WALMART, SAMS, COSTCO, PETSMART, BUYBUYBABY, WORLD MARKET, BED BATH BEYOND, BEST BUY, ROSS, KOHLS, MARSHALLS, AND OFFICEMAX
- CALL BROKER FOR MORE DETAILS