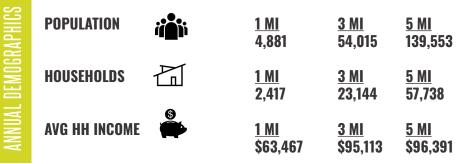

Top employers for Independece are Independence School District (2,200), Northrop Grumman Innovation Systems (1,722), Centerpoint Medical Center (1,400), and the City of Independence (1,097).