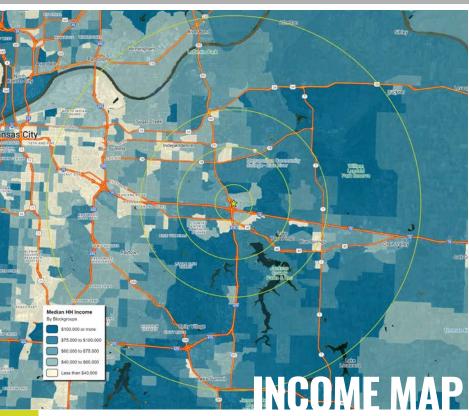

Top employers for Independece are Independence School District (2,200), Northrop Grumman Innovation Systems (1,722), Centerpoint Medical Center (1,400), and the City of Independence (1,097).