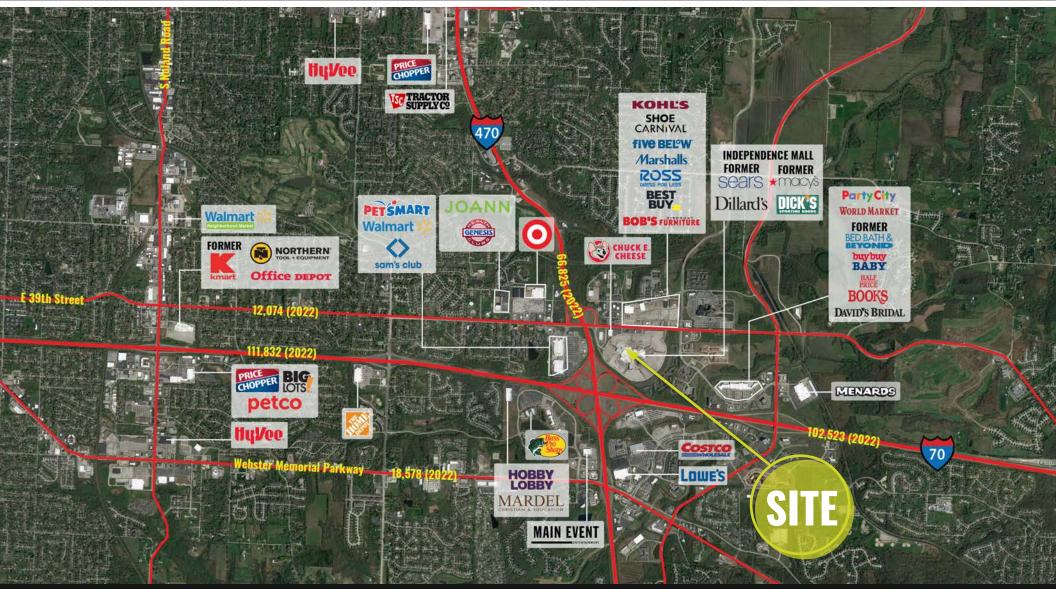

1-70 & 1-470

105.000+ ON I-70

**AMONG OTHERS** 

**OFFICEMAX** 

DETAILS

**INDEPENDENCE CENTER IN** 

**INDEPENDENCE, MO JUST 30 MINUTES EAST OF KANSAS** 

**APPROXIMATELY 150,816 SF** 

56,000+ VPD ON I-470 AND

MALL TENANTS INCLUDE **DILLARDS, DICKS SPORTING** GOODS, H&M, AND OLD NAVY

**ADDITIONAL AREA RETAIL INCLUDES: TARGET,** 

WALMART, SAMS, COSTCO,

PETSMART, BUYBUYBABY, WORLD MARKET, BED BATH **BEYOND, BEST BUY, ROSS,** KOHLS, MARSHALLS, AND

**CALL BROKER FOR MORE** 

39th St S ast-39th-St-S • LOCATED AT THE JUNCTION OF FORMER Dillard's