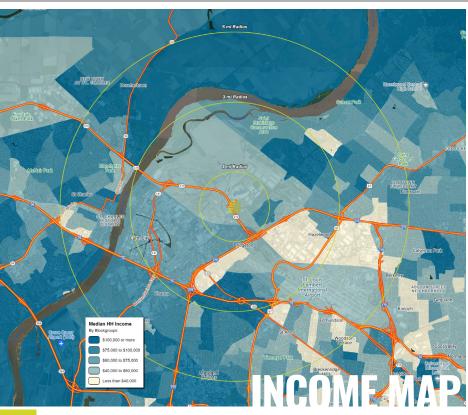

**POPULATION** 

1 MILE 2,262 3 MILES 21,292 5 MILES 122,727

HOUSEHOLDS

1 MILE 1,022

3 MILES 9,315 5 MILES 51,824

AVG HH INCOME

1 MILE \$74,820

3 MILES \$96,857 5 MILES \$89,757