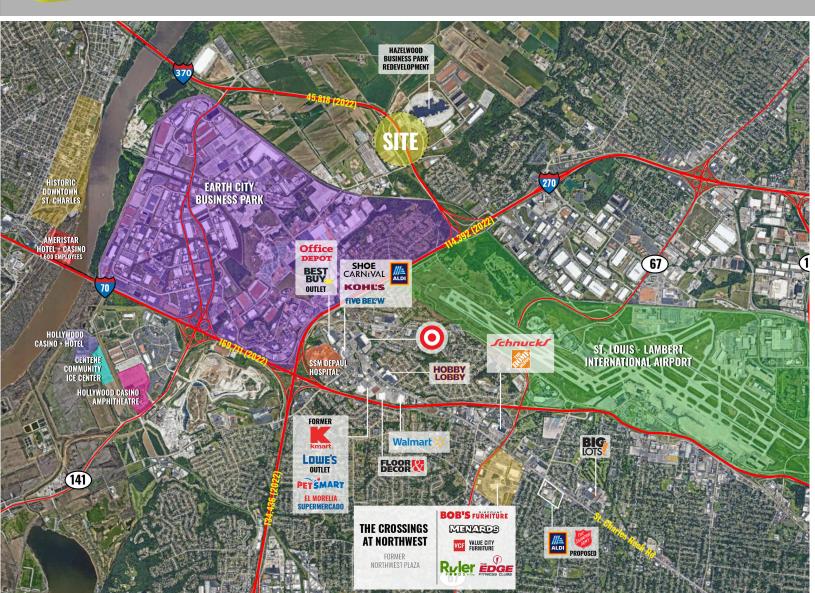

## ST. LOUIS MILLS REDEVELOPMENT

MARKET AERIAL

JOE LODES

314.818.1564 (OFFICE) 314.852.8234 (MOBILE) Joe@LocationCRE.com

314.818.1550 (OFFICE) 314.276.4673 (MOBILE) Scott@LocationCRE.com

SCOTT BITNEY

- 0.39 17.18 ACRES **AVAILABLE FOR SALE, GROUND LEASE, OR BUILD** TO SUIT
- **LOCATED AT MO-370 AND ST. LOUIS MILLS CIRCLE, ADJACENT TO NEW HAZELWOOD BUSINESS PARK** REDEVELOPMENT
- **EASILY ACCESSIBLE TO MO-**370 AND I-270
- **IDEAL OPPORTUNITY FOR CONVENIENCE STORE.** RESTAURANT, QSR, AND HOTEL
- **HIGH VISIBILITY TO OVER 45.000 VEHICLES PER DAY** ON MO-370
- **CALL BROKER FOR MORE DETAILS**