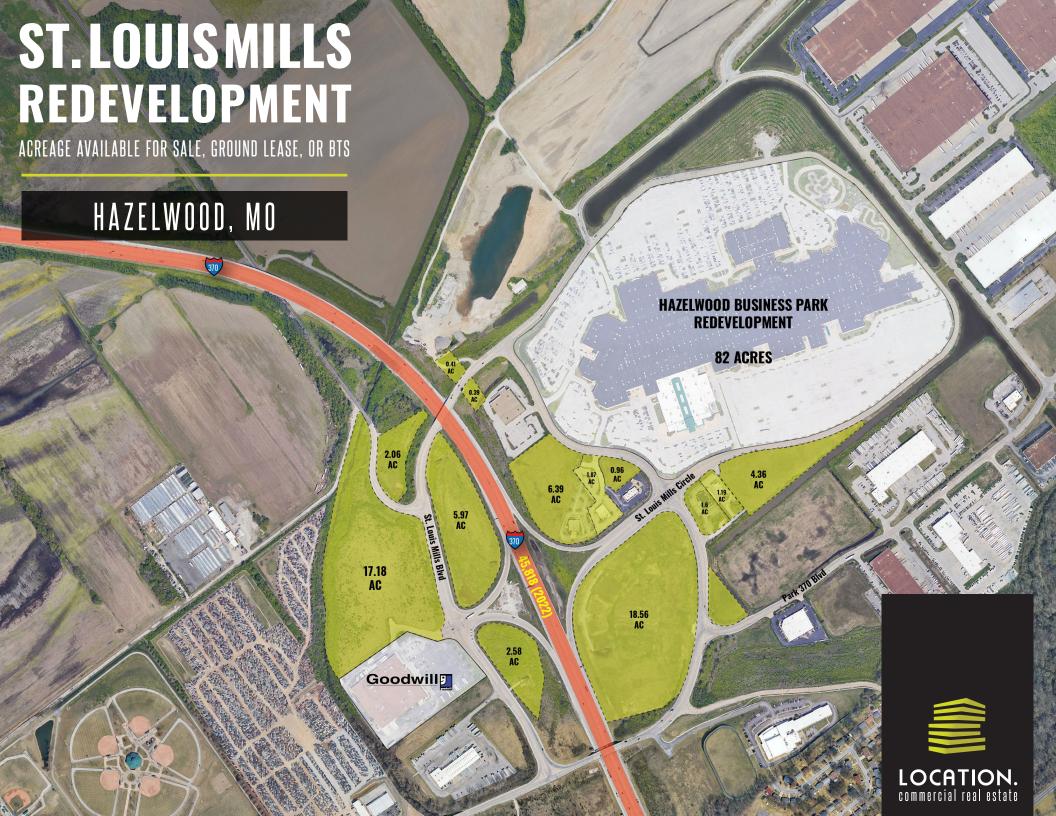

## ST. LOUIS MILLS REDEVELOPMENT

MARKET AERIAL

JOE LODES

314.818.1564 (OFFICE) 314.852.8234 (MOBILE) Joe@LocationCRE.com

314.818.1550 (OFFICE) 314.276.4673 (MOBILE) Scott@LocationCRE.com

SCOTT BITNEY

- 0.39 17.18 ACRES **AVAILABLE FOR SALE, GROUND LEASE, OR BUILD** TO SUIT
- **LOCATED AT MO-370 AND ST. LOUIS MILLS CIRCLE, ADJACENT TO NEW HAZELWOOD BUSINESS PARK** REDEVELOPMENT
- **EASILY ACCESSIBLE TO MO-**370 AND I-270
- **IDEAL OPPORTUNITY FOR CONVENIENCE STORE.** RESTAURANT, QSR, AND HOTEL
- **HIGH VISIBILITY TO OVER 45.000 VEHICLES PER DAY** ON MO-370
- **CALL BROKER FOR MORE DETAILS**