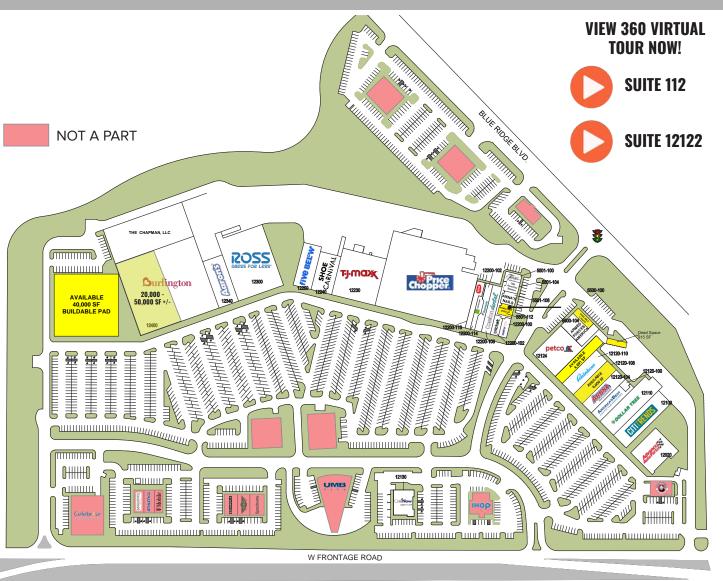

### AREA RETAIL | RESTAURANTS

**D**urlington

INCOME MAP

SITE PLAN

JOE LODES

314.818.1564 (DIRECT) 314.8528234 (MOBILE) Joe@LocationCRE.com ALEX APTER

314.818.1562 (DIRECT) 314.488.5900 (MOBILE) Alex@LocationCRE.com SCOTT BITNEY

314.818.1550 (DIRECT) 314.276.4673

Scott@LocationCRE.com

|                                                                                                                                                                                                                                                      | Truman's Marketplace Tenant Roster                                                                                                                                                                                                                                                                      |                                                                                                                                                                                               |
|------------------------------------------------------------------------------------------------------------------------------------------------------------------------------------------------------------------------------------------------------|---------------------------------------------------------------------------------------------------------------------------------------------------------------------------------------------------------------------------------------------------------------------------------------------------------|-----------------------------------------------------------------------------------------------------------------------------------------------------------------------------------------------|
| Unit                                                                                                                                                                                                                                                 | Tenant                                                                                                                                                                                                                                                                                                  | SF                                                                                                                                                                                            |
| 12020<br>12109<br>12110<br>121230-100<br>12120-104<br>12120-108<br>12120-110<br>12122<br>12124<br>5500-104<br>5501-100<br>5501-104<br>5501-108<br>5501-108<br>5501-108<br>12200-100<br>12200-100<br>12200-110<br>12200-110<br>12200-110<br>12200-110 | Advanced Auto Parts CitiTrends Dollar Tree America's Best Contacts Arona Home Essentials AVAILABLE Rainbow AVAILABLE Petco Armed Forces America AVAILABLE Topsy's Popcorn CBD American Shaman Anna's Nails AVAILABLE Metro PCS Cricket Wireless Comfort Dental Domin o's Pizza H&R Block Total Wireless | 10,675<br>12,076<br>12,600<br>4,496<br>6,000<br>6,000<br>7,500<br>4,691<br>12,500<br>5,457<br>1,506<br>1,234<br>1,595<br>1,725<br>1,500<br>1,519<br>1,498<br>3,200<br>1,725<br>2,909<br>1,855 |
| 12220<br>12230                                                                                                                                                                                                                                       | Price Chopper<br>TJMaxx<br>Shoe Carnival                                                                                                                                                                                                                                                                | 65,309<br>21,186                                                                                                                                                                              |
| 12240<br>12250<br>12300<br>12340<br>12400                                                                                                                                                                                                            | Five Below<br>Ross Dress For Less<br>Aarons Rent to Own<br>Burlington                                                                                                                                                                                                                                   | 8,060<br>9,000<br>25,000<br>7,000<br>64,930                                                                                                                                                   |
| 12130<br>Pad                                                                                                                                                                                                                                         | Care Now Urgent Care<br>AVAILABLE                                                                                                                                                                                                                                                                       | 4,954<br>40,000                                                                                                                                                                               |