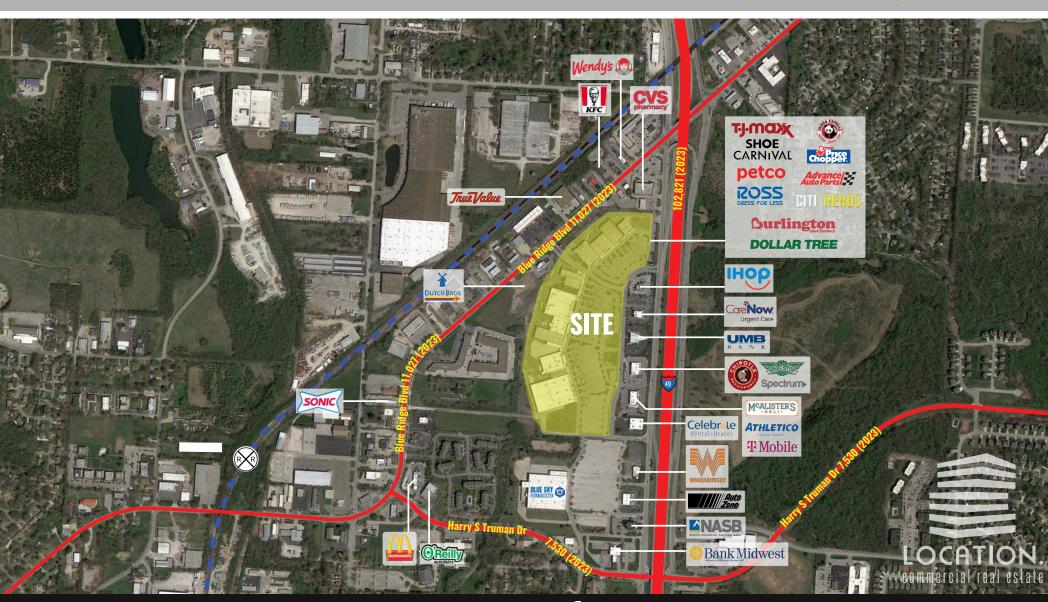

### AREA RETAIL | RESTAURANTS

**D**urlington

INCOME MAP

SITE PLAN

JOE LODES

314.818.1564 (DIRECT) 314.8528234 (MOBILE) Joe@LocationCRE.com ALEX APTER

314.818.1562 (DIRECT) 314.488.5900 (MOBILE) Alex@LocationCRE.com SCOTT BITNEY

314.818.1550 (DIRECT) 314.276.4673

Scott@LocationCRE.com

|                                                                                                                                                                                                                                                      | Truman's Marketplace Tenant Roster                                                                                                                                                                                                                                                                      |                                                                                                                                                                                               |
|------------------------------------------------------------------------------------------------------------------------------------------------------------------------------------------------------------------------------------------------------|---------------------------------------------------------------------------------------------------------------------------------------------------------------------------------------------------------------------------------------------------------------------------------------------------------|-----------------------------------------------------------------------------------------------------------------------------------------------------------------------------------------------|
| Unit                                                                                                                                                                                                                                                 | Tenant                                                                                                                                                                                                                                                                                                  | SF                                                                                                                                                                                            |
| 12020<br>12109<br>12110<br>121230-100<br>12120-104<br>12120-108<br>12120-110<br>12122<br>12124<br>5500-104<br>5501-100<br>5501-104<br>5501-108<br>5501-108<br>5501-108<br>12200-100<br>12200-100<br>12200-110<br>12200-110<br>12200-110<br>12200-110 | Advanced Auto Parts CitiTrends Dollar Tree America's Best Contacts Arona Home Essentials AVAILABLE Rainbow AVAILABLE Petco Armed Forces America AVAILABLE Topsy's Popcorn CBD American Shaman Anna's Nails AVAILABLE Metro PCS Cricket Wireless Comfort Dental Domin o's Pizza H&R Block Total Wireless | 10,675<br>12,076<br>12,600<br>4,496<br>6,000<br>6,000<br>7,500<br>4,691<br>12,500<br>5,457<br>1,506<br>1,234<br>1,595<br>1,725<br>1,500<br>1,519<br>1,498<br>3,200<br>1,725<br>2,909<br>1,855 |
| 12220<br>12230                                                                                                                                                                                                                                       | Price Chopper<br>TJMaxx<br>Shoe Carnival                                                                                                                                                                                                                                                                | 65,309<br>21,186                                                                                                                                                                              |
| 12240<br>12250<br>12300<br>12340<br>12400                                                                                                                                                                                                            | Five Below<br>Ross Dress For Less<br>Aarons Rent to Own<br>Burlington                                                                                                                                                                                                                                   | 8,060<br>9,000<br>25,000<br>7,000<br>64,930                                                                                                                                                   |
| 12130<br>Pad                                                                                                                                                                                                                                         | Care Now Urgent Care<br>AVAILABLE                                                                                                                                                                                                                                                                       | 4,954<br>40,000                                                                                                                                                                               |