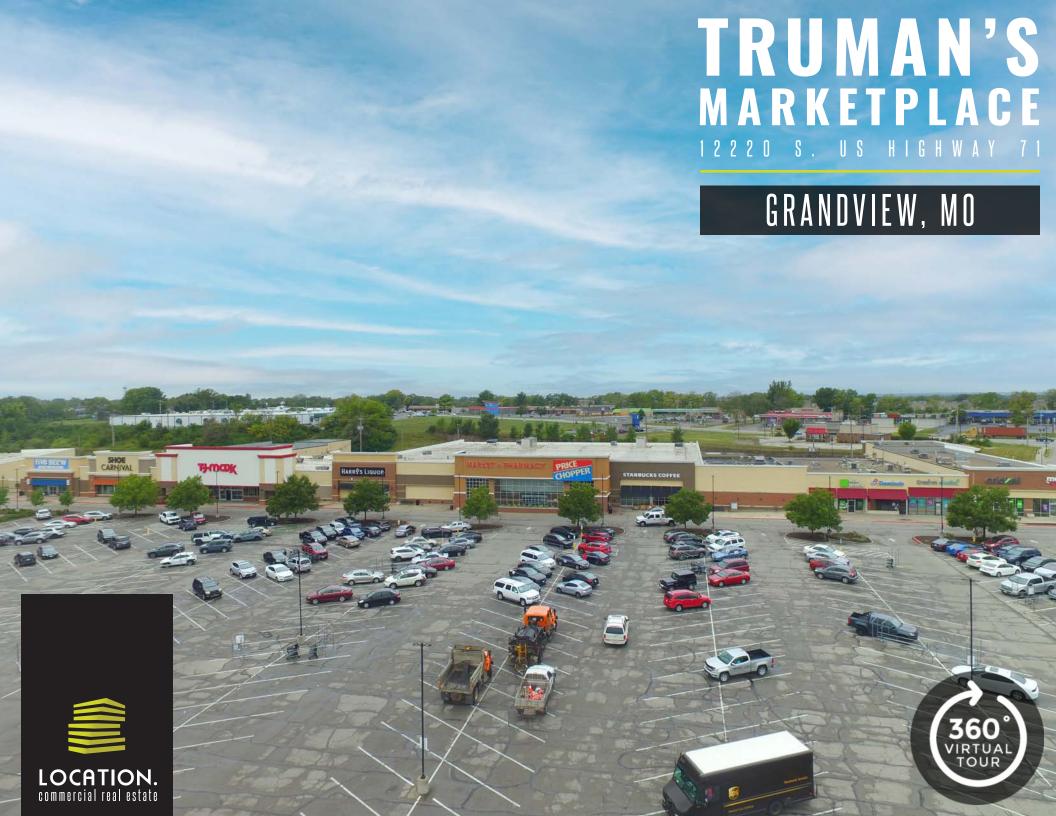

- JUNIOR BOX AND SMALL SHOP OPPORTUNITIES AVAILABLE AT DOMINANT POWER CENTER IN GRANDVIEW, MO WITH **APPROXIMATELY 3 MILLION VISITS ANNUALLY**
- REGIONAL DRAW AND EXCELLENT VISIBILITY TO OVER 100.000 VPD ON MO-71
- **UP TO 50,000 SF JUNIOR BOX AVAILABLE**
- 1,500-6,000 SF OF SMALL SHOP SPACE AVAILABLE
- JOIN PRICE CHOPPER, BURLINGTON, ROSS, TJ MAXX, FIVE BELOW, PETCO
- PLEASE CALL BROKER FOR PRICING AND ADDITIONAL INFORMATION