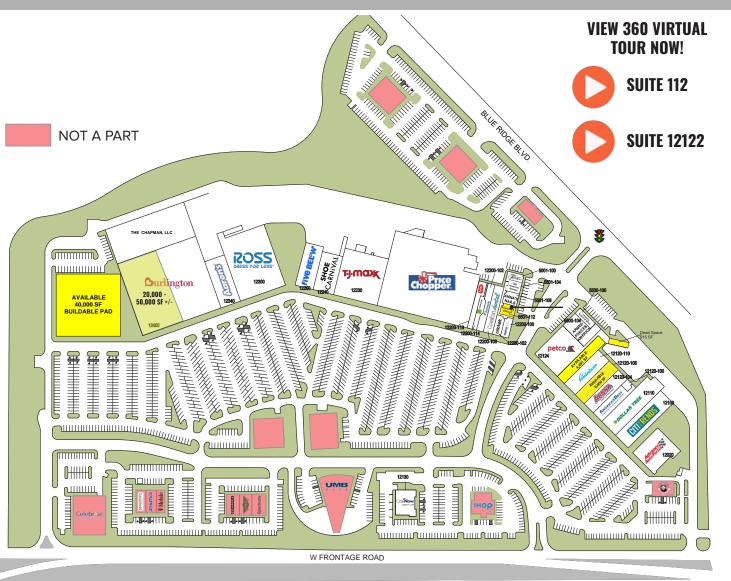

### AREA RETAIL | RESTAURANTS

**D**urlington

SITE PLAN

JOE LODES

314.818.1564 (DIRECT) 314.8528234 (MOBILE) Joe@LocationCRE.com ALEX APTER

314.818.1562 (DIRECT) 314.488.5900 (MOBILE) Alex@LocationCRE.com SCOTT BITNEY

314.818.1550 (DIRECT) 314.276.4673

Scott@LocationCRE.com

| Truman's Marketplace Tenant Roster |                         |        |  |  |
|------------------------------------|-------------------------|--------|--|--|
| Unit                               | Tenant                  | SF     |  |  |
| 12020                              | Advanced Auto Parts     | 10,675 |  |  |
| 12109                              | CitiTrends              | 12,076 |  |  |
| 12110                              | Dollar Tree             | 12,600 |  |  |
| 121230-100                         | America's Best Contacts | 4,496  |  |  |
| 12120-104                          | Arona Home Essentials   | 6,000  |  |  |
| 12120-108                          | AVAILABLE               | 6,000  |  |  |
| 12120-110                          | Rainbow                 | 7,500  |  |  |
| 12122                              | AVAILABLE               | 4,691  |  |  |
| 12124                              | Petco                   | 12,500 |  |  |
| 5500-104                           | Armed Forces America    | 5,457  |  |  |
| 5500-100                           | Imperio Barber & Salon  | 1,506  |  |  |
| 5501-100                           | Topsy's Popcorn         | 1,234  |  |  |
| 5501-104                           | CBD American Shaman     | 1,595  |  |  |
| 5501-108                           | Anna's Nails            | 1,725  |  |  |
| 5501-112                           | AVAILABLE               | 1,500  |  |  |
| 12200-100                          |                         | 1,519  |  |  |
| 12200-102                          | Cricket Wireless        | 1,498  |  |  |
| 12200-106                          | Comfort Dental          | 3,200  |  |  |
| 12200-110                          | Domin o's Pizza         | 1,725  |  |  |
| 12200-114                          | H&R Block               | 2,909  |  |  |
| 12200-118                          | Total Wireless          | 1,855  |  |  |
| 12220                              | Price Chopper           | 65,309 |  |  |
| 12230                              | TJMaxx                  | 21,186 |  |  |
| 12240                              | Shoe Carnival           | 8,060  |  |  |
| 12250                              | Five Below              | 9,000  |  |  |
| 12300                              | Ross Dress For Less     | 25,000 |  |  |
| 12340                              | Aarons Rent to Own      | 7,000  |  |  |
| 12400                              | Burlington              | 64,930 |  |  |
| 12130                              | Care Now Urgent Care    | 4,954  |  |  |
| Pad                                | AVAILABLE               | 40,000 |  |  |