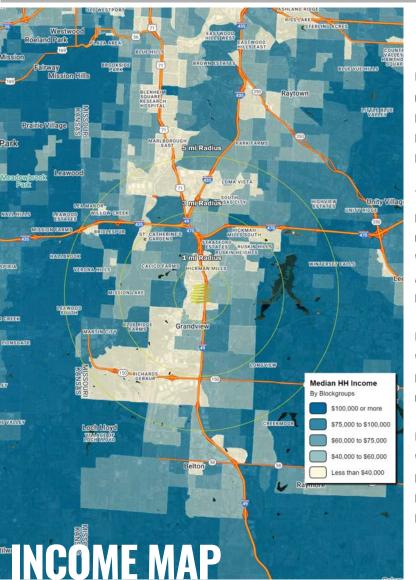

### **DEMOGRAPHICS**

|               | 1 mile   | 3 miles  | 5 miles  |
|---------------|----------|----------|----------|
| POPULATION    | 7,669    | 48,744   | 108,793  |
| HOUSEHOLDS    | 3,505    | 19,933   | 46,160   |
| EMPLOYEES     | 4,968    | 16,797   | 46,347   |
| AVG HH INCOME | \$64,392 | \$75,396 | \$91,976 |