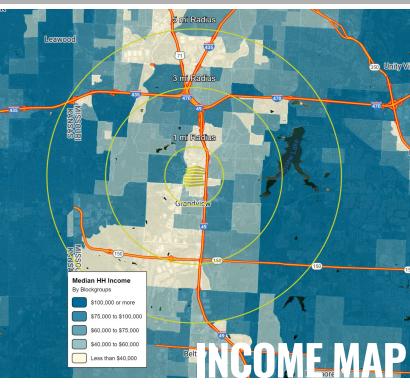

| DEMOGRAPHICS  | 1 mile   | 3 miles  | 5 miles  |
|---------------|----------|----------|----------|
| POPULATION    | 7,703    | 47,269   | 107,964  |
| HOUSEHOLDS    | 3,453    | 19,374   | 45,851   |
| EMPLOYEES     | 6,034    | 19,305   | 48,440   |
| MED HH INCOME | \$47,126 | \$57,634 | \$73,788 |