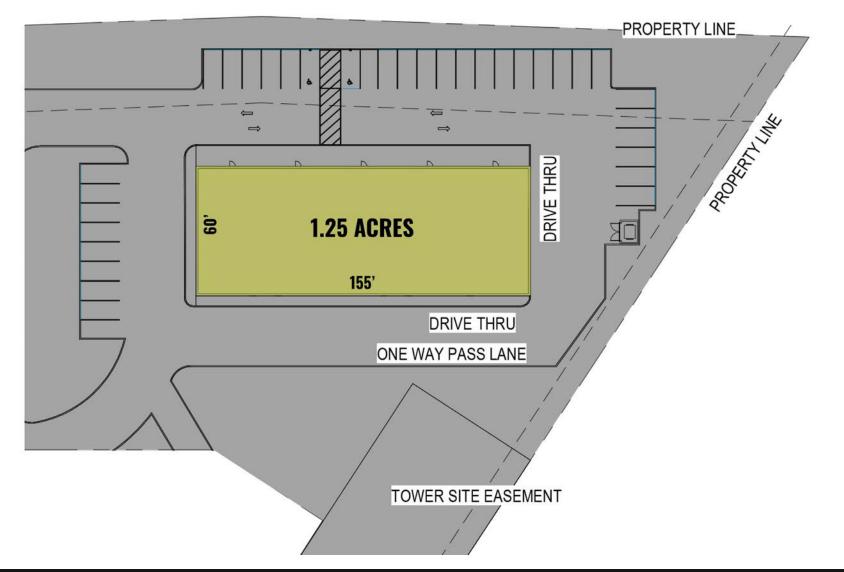

## PLAN - NEW CONSTRUCTION RETAIL

BEN WEIS MIKE PETTIT

314.818.1550 (OFFICE) 314.629.6532 (MOBILE) Mike@LocationCRE.com 314.818.1550 (OFFICE) 636.288.5412 (MOBILE) Mike@LocationCRE.com

0

## BEN WEIS MIKE PETTIT

314.818.1550 (OFFICE) 314.629.6532 (MOBILE) Mike@LocationCRE.com 314.818.1550 (OFFICE) 636.288.5412 (MOBILE) Mike@LocationCRE.com

NEW CONSTRUCTION RETAIL CENTER WITH END CAP DRIVE THRU AVAILABLE

21,138 SQUARE FEET JR. BOX AND PRIME OUTPARCEL OPPORTUNITIES AVAILABLE BUILDING CAN BE DEMISED

REDEVELOPMENT PROJECT RECENTLY COMPLETED AT THE FORMER LOWE'S AT THE

**SEC OF N. LINDBERGH & NEW** 

**EXCELLENT VISIBILITY TO** 

**EXPOSURE TO OVER 37,000** 

**AREA INCLUDING ADJACENT** 

**CALL BROKER FOR PRICING** 

LINDBERGH BLVD WITH

PROMINENT NATIONAL RETAIL IN SURROUDING

SIGNALIZED ACCESS TWO (2) PYLON SIGNS

**OR EXPANDED** 

HALLS FERRY

VPD

WALMART