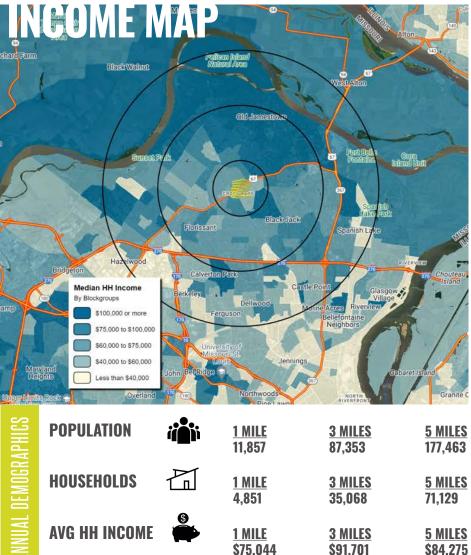

# NEIGHBORHOOD VIBE



#### 314.818.1550 (OFFICE) 314.629.6532 (MOBILE) Mike@LocationCRE.com

314.818.1550 (OFFICE) 636.288.5412 (MOBILE) Mike@LocationCRE.com



LOCATION.

commercial real estate

Florissant, a second-ring suburb of St. Louis, is located in North St. Louis County. Money magazine in 2012 named Florissant one of the Top 100 Best Places to live in their survey of America's best small cities. In 2014, website movoto.com ranked Florissant as #1 in their list of Best Small Cities to Retire to in America. As the 12th largest city in Missouri, Florissant boasts a population of over 52,000 residents. Florissant was also recently ranked as the 2nd safest large city in Missouri.

Florissant is home to two theological colleges: St. Louis Christian College and Gateway College of Evangelism and Urshan Graduate School of Theology. Lindenwood College, a private liberal arts university located in St. Charles, Missouri, has an extension campus in