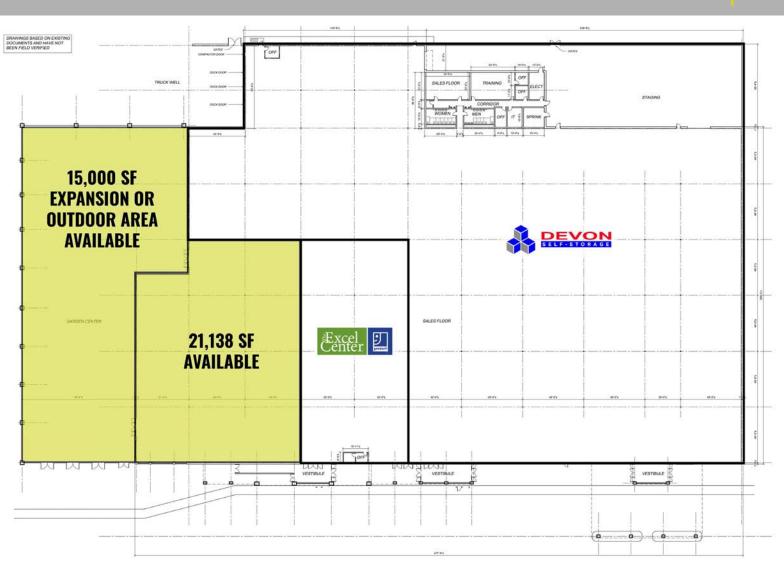

PLAN - FORMER LOWE'S REDEVELOPMENT

21,138 SQUARE FEET JR. BOX AND PRIME OUTPARCEL OPPORTUNITIES AVAILABLE BUILDING CAN BE DEMISED

REDEVELOPMENT PROJECT RECENTLY COMPLETED AT THE FORMER LOWE'S AT THE

**SEC OF N. LINDBERGH & NEW** 

**EXCELLENT VISIBILITY TO** 

### BEN WEIS MIKE PETTIT

314.818.1550 (OFFICE) 314.629.6532 (MOBILE) Mike@LocationCRE.com 314.818.1550 (OFFICE) 636.288.5412 (MOBILE) Mike@LocationCRE.com

f