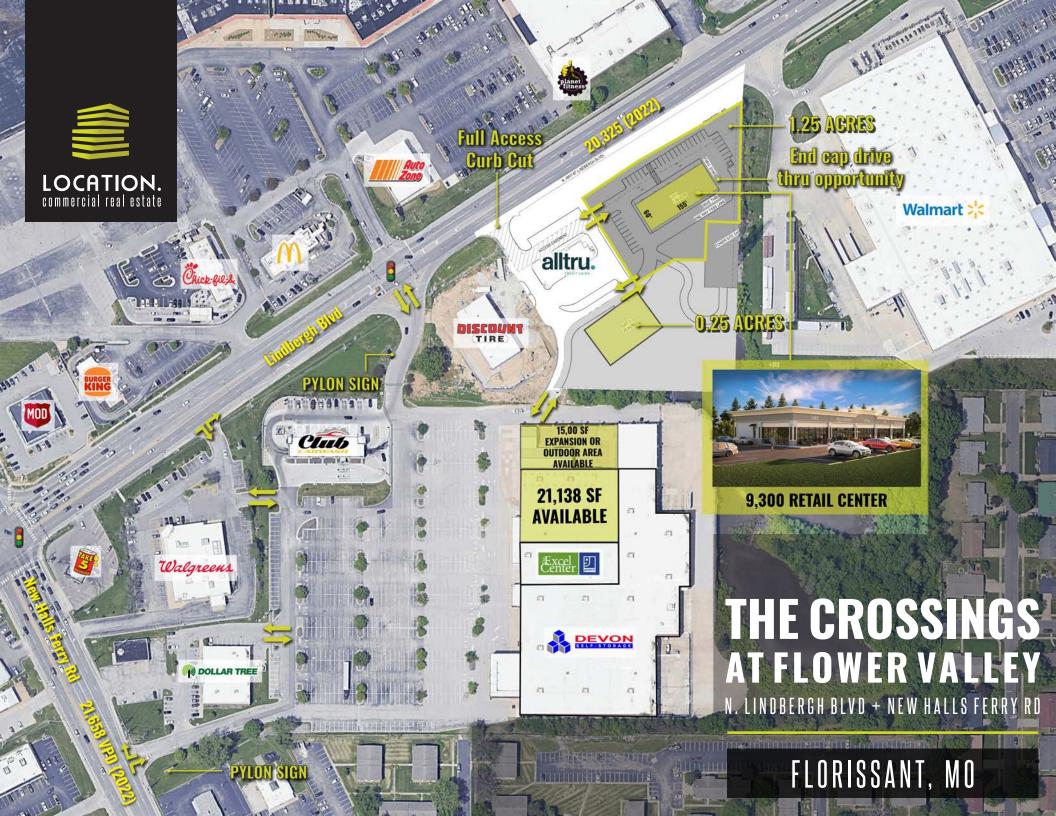

# THE CROSSINGS AT FLOWER VALLEY

## BEN WEIS MIKE PETTIT

314.818.1550 (OFFICE) 314.629.6532 (MOBILE) Mike@LocationCRE.com 314.818.1550 (OFFICE) 636.288.5412 (MOBILE) Mike@LocationCRE.com

NEW CONSTRUCTION RETAIL CENTER WITH END CAP DRIVE THRU AVAILABLE

21,138 SQUARE FEET JR. BOX AND PRIME OUTPARCEL OPPORTUNITIES AVAILABLE BUILDING CAN BE DEMISED

REDEVELOPMENT PROJECT RECENTLY COMPLETED AT THE FORMER LOWE'S AT THE

**SEC OF N. LINDBERGH & NEW** 

**EXCELLENT VISIBILITY TO** 

**EXPOSURE TO OVER 37,000** 

**AREA INCLUDING ADJACENT** 

**CALL BROKER FOR PRICING** 

LINDBERGH BLVD WITH

PROMINENT NATIONAL RETAIL IN SURROUDING

SIGNALIZED ACCESS TWO (2) PYLON SIGNS

**OR EXPANDED** 

HALLS FERRY

VPD

WALMART