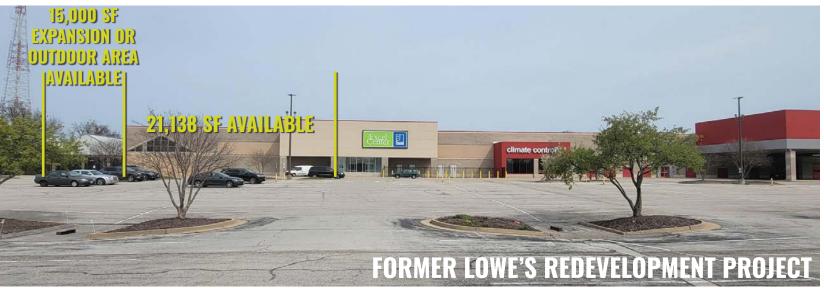

21,138 SQUARE FEET JR. BOX AND PRIME OUTPARCEL OPPORTUNITIES AVAILABLE BUILDING CAN BE DEMISED

REDEVELOPMENT PROJECT RECENTLY COMPLETED AT THE FORMER LOWE'S AT THE

**SEC OF N. LINDBERGH & NEW** 

**EXCELLENT VISIBILITY TO** 

PLAN - FORMER LOWE'S REDEVELOPMENT